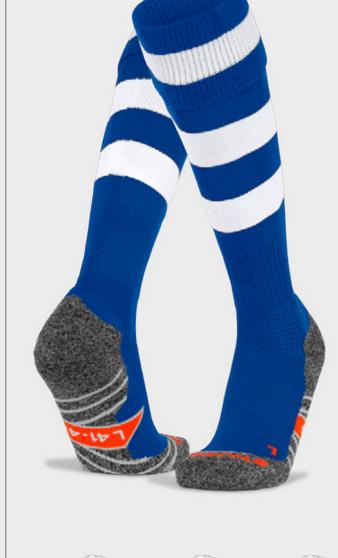

5 - 2800 royal - white **440105 - 5200** royal - yellow **440105 - 5400** orange - white **440105 - 3200** orange - black **440105 - 3800** yellow - green **440105 - 4100** yellow - royal **440105 - 4500** yellow - black **440105 - 4800** red - white **440105 - 6200** red - yellow **440105 - 6400** black - white **440105 - 8200** black - yellow **440105 - 8400** black - red **440105 - 8600** black - red - white 440105 - 8690 red - black 440105 - 6800

**ORIGINAL** SOCKS 80% HIGH STRETCH POLYESTER, 17% POLYAMIDE, 3% ELASTANE

JR: 25/29 - 30/35

SR: 36/40 - 41/44 - 45/48

















- perfect fitmesh insert for optimum breathability
- · protective impact zone around the ankle
- anatomic footflat seams for extra comfort
- double elasticated upper edge
  antibacterial finish in the sole











MOVE CREW SOCKS
71% RECYCLED POLYESTER, 25% POLYAMIDE, 4% ELASTANE

SR: 36/40 - 41/44 - 45/49















- high-quality jacquard knitfootbed and heel with nanofront (anti-slip)
- · optimal moisture management
- high stretchanatomical foot
- · left-right indication
- · flat seam toe







black **444003 - 8000** 





# PRIME COMPRESSION SOCKS

15-21 MMHG, MILD COMPRESSION



















#### **PRIME** COMPRESSION SOCKS 82% POLYAMIDE, 14% PES NANOFRONT, 4% ELASTANE

SR: 35/38 - 39/42 - 43/46













· 15-21 MMHG, mild compression

- reduces moisture and swellingpreventive effect against injuries
- high stretch content
- · footbed and heel with nano front (anti-slip)
- · anatomical foot
- quick drying





SR: 35/38 - 39/42 - 43/46













high stretch content

-