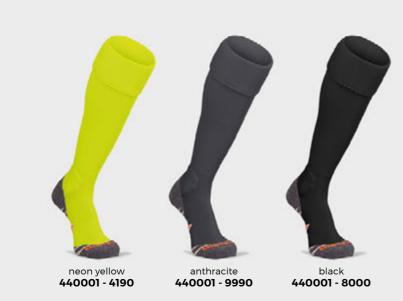

ng sleeves with round neck
- · tight fit, to wear underneath clothing





#### **PROTECTION SHORTS** 91% POLYESTER, 9% ELASTANE

JR: 140/152 - 164/S

SR: M - L - XL - XXL











- $\boldsymbol{\cdot}$  protection shorts with padding at the hips
- · tight fit, to wear underneath clothing



black - anthracite 440116 - 8900

#### **HIGH IMPACT GOALKEEPER** SOCK 70% POLYAMIDE, 20% POLYPROPYLENE, 10% ELASTANE

SR: 36/40 - 41/44 - 45/48







- · especially designed for goalkeepers
- $\cdot$  mesh knitted backside and anatomic foot for a perfectly comfortable fit
- three layers of quilted reinforcement for the best possible protection against injuries
- · ultra comfort-sole







## OFFICIALS

## 

**UNI II SOCKS** 

**BERGAMO REFEREE SHIRT** 

**COMO REFEREE SHORTS** 

214

215

215





**UNI II** SOCKS 80% HIGH STRETCH POLYESTER, 17% POLYAMIDE, 3% ELASTANE

JR: 25/29 - 30/35

SR: 36/40 - 41/44 - 45/48











- perfect fit
  mesh insert for optimum breathability
  protective impact zone around the ankle
  anatomic foot
  flat seams for extra comfort
  double elasticated upper edge
  antibacterial finish in the sole

214 **≡TANNO** 



#### **BERGAMO** REFEREE SHIRT SHORT SLEEVES, 100% POLYESTER WITH CLIMATEC FINISH

SR: XS - S - M - L - XL - XXL - XXXL

#### **BERGAMO** REFEREE SHIRT

LONG SLEEVES, 100% POLYESTER WITH CLIMATEC FINISH

SR: XS - S - M - L - XL - XXL











- · ventilating mesh panels
- · raglan sleeve insert
- · two chest pockets
- $\cdot\,$  two-colour collar made of soft body material

Socks > Pages 62 - 73, 211

VERY SUITABLE FOR PRINTING.