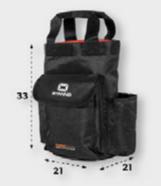

ilicone material
- zipper pouch in upper cover
- two large shoulder straps
   the bag is suitable for printing with, for example, club or sponsor logos









#### **GYM** BAG

SIZE: 47 X 37 CM (H X W)





- $\boldsymbol{\cdot}$  lightweight backpack made of water-repellent material
- including loopreflective logo

- ideal for gym equipment
  upper side is closed by pulling the cords



#### **SHOE**BAG II **600D POLYESTER**

SIZE: 35 X 20 X 15 CM (HXWXD)





- $\boldsymbol{\cdot}$  with strap to wear
- easy to transport in a sports bag
  reflective details for better visibility in the dark









#### WATERBAG **600D POLYESTER**

SIZE: 33 X 21 X 21 CM (HXWXD)



- solid water bag for max. 8 liters of water
  100% waterproof
  two side pockets for water bottles

- · round model







anthracite 484805 - 8900

#### **MEDICINE BAG**

SIZE: 26 X 35 X 19 CM (HXWXD)



- · made of high quality ripstop
- · adjustable inner pockets
- · double zipper
- · waterbottle
- · adjustable inner pockets







red **484806 - 6000** 

# SPORTS EQUIPMENT

#### **NOTEBOOK BAG**

SIZE: 39 X 31 X 15 CM (WXHXD)



- $\cdot\,$  suitable for laptops up to 15,6 inch
- multiple compartments with zips
  adjustable and detachable shoulder strap
- · luggage strap for easy attachment to trolley case







## **TROLLEY** BAG MEDIUM, 600D POLYESTER

SIZE: 54 X 32 X 28 CM (HXWXD)



- · perfect for travelling
- · extendable handgrip
- hidden carrying harness (to be used as backpack)
   several lockable compartments
- · can also be used as hand luggage







black 485801 - 8000

## TROLLEY BAG LARGE