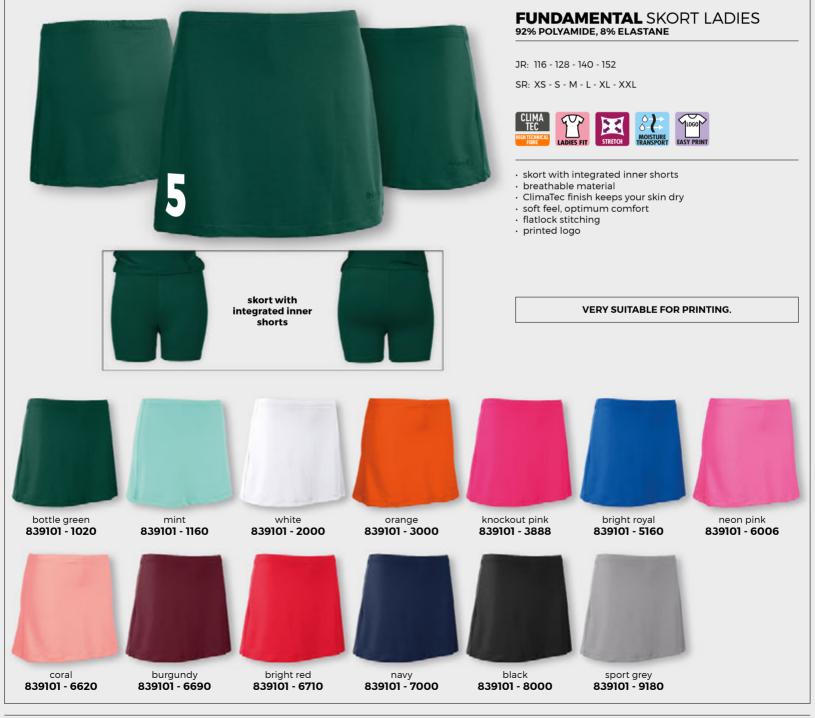

- 9400** 







#### **FOCUS SHORTS LADIES** 100% POLYESTER WITH CLIMATEC FINISH

SR: XS - S - M - L - XL - XXL











- · ladies fit
- entirely made of ventilating mini mesh material
  elastic waistband with drawcord
- $\boldsymbol{\cdot}$  mesh panel on the side
- · without inner

VERY SUITABLE FOR PRINTING.







black **420603 - 8000** 



## PISA SHORTS LADIES 100% POLYESTER WITH CLIMATEC FINISH

SR: XS - S - M - L - XL - XXL











- · ladies fit
- · without inner
- mesh panels for extra ventilation at the back of the shorts
   elastich waistband
- $\boldsymbol{\cdot}$  colourfast, even with frequent washing

VERY SUITABLE FOR PRINTING.



blue - shocking orange **420602 - 5680** 



navy - red **420602 - 7600** 



black 420602 - 8000



black - aqua blue 420602 - 8710





## **ELEMENTAL** BASELAYER SHORTS LADIES 80% POLYESTER, 20% ELASTANE WITH CLIMATEC FINISH

JR: 116/128 - 140/152 - 164/S

SR: M - L - XL - XXL







- double jersey
   knitted-in Stanno and Stadium logo on the waistband
- quick-drying
- fully attached around the body
  extra crotch-piece



navy **438605 - 7000** 



black **438605 - 8000** 

#### **THERMO PANTS** 85% POLYESTER, 15% ELASTANE

JR: 116 - 128 - 140 - 152 - 164

SR: S - M - L - XL - XXL









- keeps you warmbrushed inner
- · high stretchability
- tight fittingelastic waistband



black **446001 - 8000** 



## **CENTRO** BASELAYER SHORTS 92% POLYAMIDE, 8% ELASTANE

JR: 116/128 - 140/152 - 164

SR: S - M - L - XL - XXL







- great to use as undershorts

- high stretchabilitytight fittingelastic waistband



white 4380