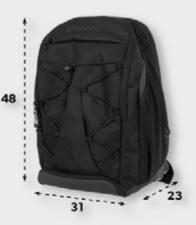

u-shaped zip
- large front pocket with zipmesh side pocket

- extra pocket with zip insideventilating mesh panels on the sides
- · shoe compartment made of water-repellent material and with studs
- · reflective details
- · adjustable shoulder straps with soft padding
- · high-quality SBS zippers







484837 - 6000

#### **SPORTS** BACKPACK XL

**600D POLYESTER** 

SIZE: 48 X 31 X 23 CM (HXWXD)





- $\cdot$  2 side pockets of ventilating mesh material
- · padded back side for added comfort
- two-way zippers
- adjustable shoulder straps
- features a main compartment and practical rear pocket, suitable for laptop or notebook, for example
- reflective details for improved visibility in dark settings
- $\boldsymbol{\cdot}$  elastic cord along the front for carrying a jacket or ball









#### BACKPACK WITH NET, 600D POLYESTER

SIZE: 42 X 34 X 21 CM (HXWXD)





- $\boldsymbol{\cdot}$  two straps and protective pads
- two large storage compartmentsremovable ball net
- $\cdot$  two side pockets made of mesh material
- · reflective details for visibility in the dark





STANNE 34

black 484801 - 8000

#### **FUNCTIONALS**

BACKPACK III 600D POLYESTER EN 400D POLYESTER RIPSTOP

SIZE: 50 X 31 X 15 CM (HXWXD)





- · 2 mesh side pockets
- padded back for extra comfort
- two-way zippers
- · adjustable shoulder straps
- main compartment with laptop sleeve inside zipper pocket on the side suitable for a phone
- · shoe compartment at the bottom
- · reflective details for better visibility in dark settings



#### **FUNCTIONALS**

RAVEN SPORTSBAG II 600D POLYESTER

SIZE: 32 X 48