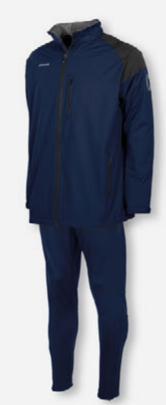

001 - 8000 | 432103 - 8000   |
| Sizes:        | Sizes:          |
| 128 to XXXL   | 128 to XXL      |

**≘TANN**□

Centro

Soft Shell

Jacket

450000 - 8000

Sizes:

S to XXXL



# STANNO

# **CENTRO** COLLECTION







| Prime         |
|---------------|
| Long Coach    |
| Jacket        |
| 457003 - 8000 |
| Sizes:        |
| S to XXXL     |

Centro
Micro
Pants
431102 - 8000
Sizes:
116 to XXXL

Centro
Padded Coach
Jacket
457000 - 7800
Sizes:
128 to XXXL

Centro
Fitted Training
Pants
432103 - 7000
Sizes:
128 to XXL

Centro
All Season
Jacket
457001 - 5800
Sizes:
128 to XXXL









| Centro       |  |  |  |
|--------------|--|--|--|
| Micro        |  |  |  |
| Pants        |  |  |  |
| 431102 - 800 |  |  |  |
| Sizes:       |  |  |  |
| 116 to XXXI  |  |  |  |
|              |  |  |  |



| Centro        | Centro          |
|---------------|-----------------|
| All Season    | Fitted Training |
| Jacket        | Pants           |
| 457001 - 7800 | 432103 - 7000   |
| Sizes:        | Sizes:          |
| 128 to XXXL   | 128 to XXL      |
|               |                 |

### **Base** COLLECTION consists of:

BASE HOODED FULL ZIP SWEAT TOP

BASE HOODED SWEAT TOP

**BASE T-SHIRT** 

**BASE POLO** 

**BASE SWEAT PANTS** 

**BASE SWEAT SHORTS** 



### 9999 8000 8021 **BASE** HOODED FULL ZIP SWEAT TOP 75% COTTON, 20% POLYESTER, 5% ELASTANE · hooded top 1P: 128 - 140 - 152 - 164 SR: S - M - L - XL - 2XL - 3XL · regular fit kangaroo pockettonal print on back and right chest 465005 9999 8000 8021 **BASE** HOODED SWEAT TOP 75% COTTON, 20% POLYESTER, 5% ELASTANE · hooded top 128