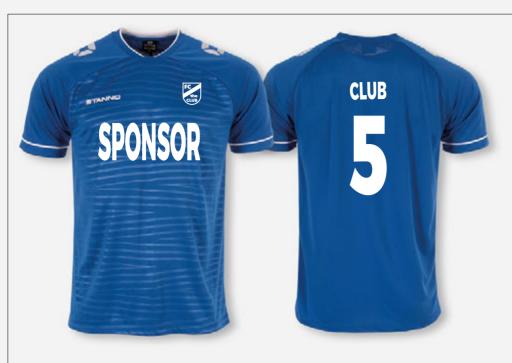

white - multi **414012 - 2345** 

## **HOLI** SHIRT 100% POLYESTER WITH CLIMATEC FINISH

SR: XS - S - M - L - XL - 2XL











- mesh backfully sublimateddouble-stitched seams make it suitable for both indoor and outdoor sports

  • fast-drying

#### VERY SUITABLE FOR PRINTING.



black - multi **414012 - 8765** 

**Shorts** > Page 54 - 61

Socks > Page 62 - 77

















## **SPRY** LIMITED SHIRT 100% POLYESTER WITH CLIMATEC FINISH

JR: 116 - 128 - 140 - 152 - 164

SR: XS - S - M - L - XL - XXL









- fully sublimatedfast-dryingfeel light onsupple material

#### VERY SUITABLE FOR PRINTING.

**Shorts** > Page 54 - 61

**Socks** > Page 62 - 77



orange - black **414009 - 3800** 



purple - white **414009 - 7672** 



anthracite - neon yellow **414009 - 9400** 

















## **DASH** SHIRT 100% POLYESTER WITH CLIMATEC FINISH

JR: 128 - 140 - 152 - 164

SR: S - M - L - XL - 2XL









- made entirely of ventilating mini meshdebossed front panel
- · quick drying

- feels light and smooth
  raglan sleeve insert
  double-stitched seams

VERY SUITABLE FOR PRINTING.

**Shorts** > Page 54 - 61

Socks > Page 62 - 77











white - black **410007 - 2800** 

orange - black **410007 - 3800** 

yellow - black **410007 - 4800** 

royal - white **410007 - 5200** 





red - black **410007 - 6800** black - white **410007 - 8200** 





## **VOLT** SHIRT 100% POLYESTER WITH CLIMATEC FINISH

JR: 128 - 140 - 152 - 164

SR: S - M - L - XL - 2XL









- $\cdot\,$  made entirely of ventilating mini mesh
- · V-neck
- · sublimated front panel
- quick drying feels light