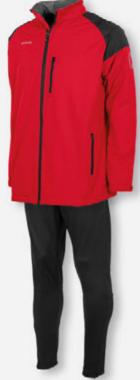

tted Training** 

Pants

432103 - 8000

Sizes:

128 to XXL







| Centro        | Centro          |
|---------------|-----------------|
| All Season    | Fitted Training |
| Jacket        | Pants           |
| 457001 - 8000 | 432103 - 8000   |
| Sizes:        | Sizes:          |
| 128 to XXXL   | 128 to XXL      |

**≘TANN**□

Centro

Soft Shell

Jacket

450000 - 8000

Sizes:

S to XXXL



# STANNO

# **CENTRO** COLLECTION







| Prime         |
|---------------|
| Long Coach    |
| Jacket        |
| 457003 - 8000 |
| Sizes:        |
| S to XXXL     |

Centro
Micro
Pants
431102 - 8000
Sizes:
116 to XXXL

Centro
Padded Coach
Jacket
457000 - 7800
Sizes:
128 to XXXL

Centro
Fitted Training
Pants
432103 - 7000
Sizes:
128 to XXL

Centro
All Season
Jacket
457001 - 5800
Sizes:
128 to XXXL









| Centro       |  |  |  |
|--------------|--|--|--|
| Micro        |  |  |  |
| Pants        |  |  |  |
| 431102 - 800 |  |  |  |
| Sizes:       |  |  |  |
| 116 to XXXI  |  |  |  |
|              |  |  |  |



| Centro        | Centro          |
|---------------|-----------------|
| All Season    | Fitted Training |
| Jacket        | Pants           |
| 457001 - 7800 | 432103 - 7000   |
| Sizes:        | Sizes:          |
| 128 to XXXL   | 128 to XXL      |
|               |                 |

### **Base** COLLECTION consists of:

BASE HOODED FULL ZIP SWEAT TOP

BASE HOODED SWEAT TOP

**BASE T-SHIRT** 

**BASE POLO** 

**BASE SWEAT PANTS** 

**BASE SWEAT SHORTS** 



### 9999 8000 8021 **BASE** HOODED FULL ZIP SWEAT TOP 75% COTTON, 20% POLYESTER, 5% ELASTANE · hooded top 1P: 128 - 1