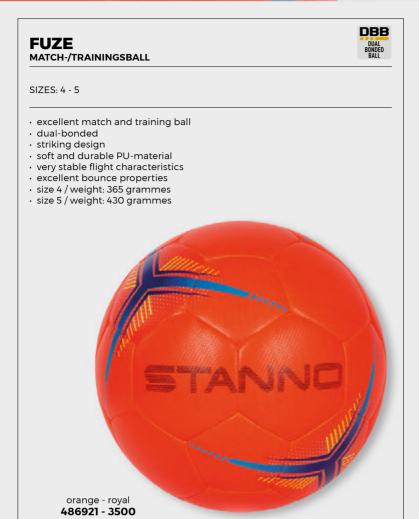

- up to 90% shock absorption
  extreme flexibility
  perfect adaptability to the shin
- · single piece
- seamless sleevesmachine washable
- · EN-certified (13061:2009)





# **TBB** FLAME MATCH BALL SIZE: 5 · our top model excellent match and training ball FIFA Quality Pro thermo-bonded trermo-bonded perfectly contoured butyl bladder soft and durable PU-material very stable flight characteristics excellent bounce properties size 5 / weight: 430 grammes 5450 **FIFA®** QUALITY PRO

#### **PRIME**



#### SIZES: 4 - 5

· excellent match and training ball

white - orange - black **486927 - 2380** 

- RIFA-Basic Approved
   dual-bonded
   soft and durable PU-material
   very stable flight characteristics
- excellent bounce properties
  size 5 / weight: 430 grammes



# FUZE.

#### **BALLS**









#### **BALLS**



#### **FUTSAL** ELECTRIC MATCH/TRAINING BALL



#### SIZE: 4

- · excellent indoor football
- highly reduced bounce effect, for better ball control in the hall
- · dual-bonded
- soft PU-material (PVC-free)weight: 420 grammes



#### **FUTSAL** ELECTRIC LIGHT MATCH/TRAINING BALL



#### SIZE: 4L

- excellent indoor football for youth
- highly reduced bounce effect, for better ball control in the hall
- · dual-bonded
- soft PU-material (PVC-free)weight: 360 grammes



#### **FUTSAL** ELECTRIC SUPERLIGHT MATCH/TRAINING BALL



#### SIZE: 4SL

- · excellent indoor football for youth
- highly reduced bounce effect, for better ball control in the hall
- · dual-bonded
- soft PU-material (PVC-free)weight: 300 grammes





#### **MERCURIO** HANDBALL TRAINING BALL



#### S