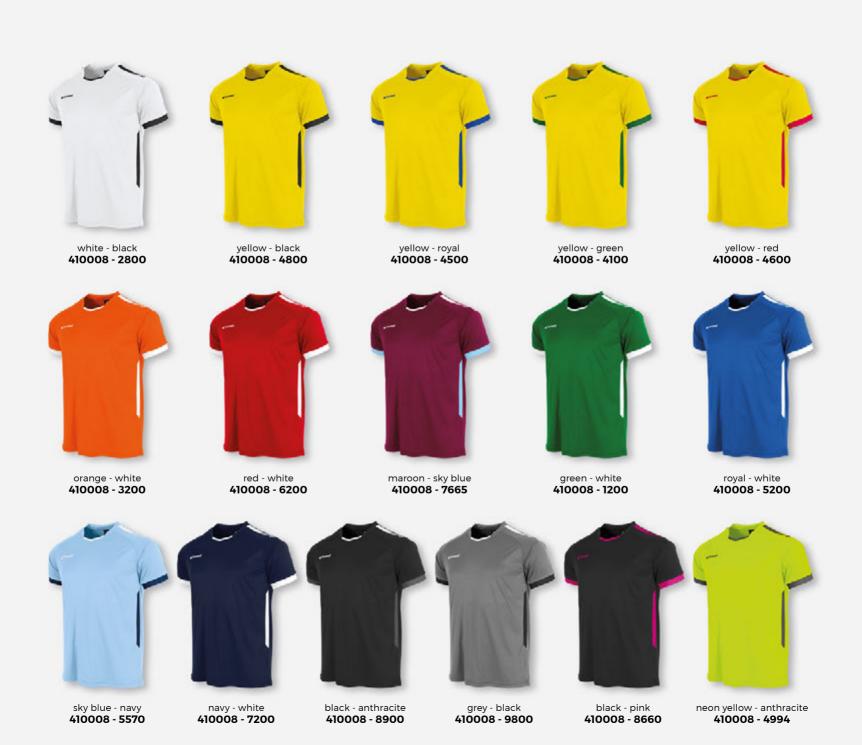

white - black **410007 - 2800** 

orange - black **410007 - 3800** 

yellow - black **410007 - 4800** 

royal - white **410007 - 5200** 





red - black **410007 - 6800** black - white **410007 - 8200** 





## **VOLT** SHIRT 100% POLYESTER WITH CLIMATEC FINISH

JR: 128 - 140 - 152 - 164

SR: S - M - L - XL - 2XL









- $\cdot\,$  made entirely of ventilating mini mesh
- · V-neck
- · sublimated front panel
- quick drying feels light and smooth raglan sleeve insert
- · printed logos

VERY SUITABLE FOR PRINTING.

**Shorts** > Page 54 - 61

Socks > Page 62 - 77











white - black - red **410009 - 2860** 

neon yellow - royal **410009 - 4805** 

royal - black - white **410009 - 5820** 

red - black - white 410009 - 6820







black - anthracite - neon yellow 410009 - 8994







# RE Politicist

# First Match Shirts



First Shirt Ladies - black - pink - 410605 - 8660 Essenza Hotpants - black - 438601 - 8000 Ace Kneepads - black - 483101 - 8000 Prime Compression Socks - black - 444000 - 8000







# Mix&Match













## FIRST LONG SLEEVE SHIRT 100% RECYCLED POLYESTER WITH CLIMATEC FINISH

JR: 116 - 128 - 140 - 152 - 164

SR: S - M - L - XL - 2XL









- · V-neck
- · interlock
- · Long Sleeves
- quick dryingfeels soft
- raglan sleeve insert

- fully double stitchedprinted logosa tonal stripe on the upper arm

VERY SUITABLE FOR PRINTING.

**Shorts** > Page 54 - 61

Socks > Page 62 - 77

Short sleeves > Page 20 - 21



green - white **411004 - 1200** 



white - black **411004 - 2800** 



orange - white **411004 - 3200** 



yellow - royal **411004 - 4500