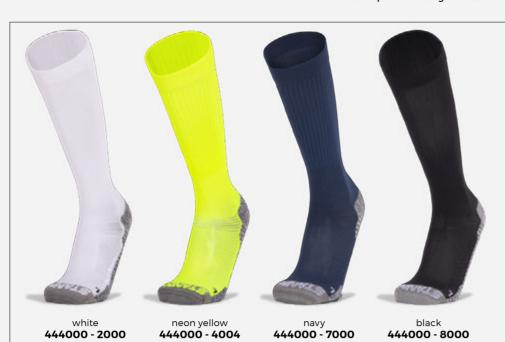

- white 440105 - 8690 red - black 440105 - 6800

**ORIGINAL** SOCKS 80% HIGH STRETCH POLYESTER, 17% POLYAMIDE, 3% ELASTANE

JR: 25/29 - 30/35

SR: 36/40 - 41/44 - 45/48

















- perfect fitmesh insert for optimum breathability
- · protective impact zone around the ankle
- anatomic footflat seams for extra comfort
- double elasticated upper edge
  antibacterial finish in the sole











MOVE CREW SOCKS
71% RECYCLED POLYESTER, 25% POLYAMIDE, 4% ELASTANE

SR: 36/40 - 41/44 - 45/49















- high-quality jacquard knitfootbed and heel with nanofront (anti-slip)
- · optimal moisture management
- high stretchanatomical foot
- · left-right indication
- · flat seam toe







black **444003 - 8000** 





# PRIME COMPRESSION SOCKS

15-21 MMHG, MILD COMPRESSION



















#### **PRIME** COMPRESSION SOCKS 82% POLYAMIDE, 14% PES NANOFRONT, 4% ELASTANE

SR: 35/38 - 39/42 - 43/46













· 15-21 MMHG, mild compression

- reduces moisture and swellingpreventive effect against injuries
- high stretch content
- · footbed and heel with nano front (anti-slip)
- · anatomical foot
- quick drying





SR: 35/38 - 39/42 - 43/46













high stretch content

- · footbed and heel with nano front (anti-slip)
- · quick drying



### **PRIME** QUARTER SOCKS 65% POLYAMIDE, 32% PES NANOFRONT, 3% ELASTANE

SR: 35/38 - 39/42 - 43/46













- footbed with nano front (anti-slip)
- anatomical foot
- · quick drying



#### **COMPRESSION SOCKS** 97% POLYAMIDE, 3% ELASTANE

SR: 39/42 - 43/46









- · preventive action against injuries
- heat regulating qualities