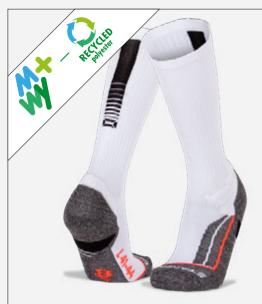

# **PRIME** QUARTER SOCKS 65% POLYAMIDE, 32% PES NANOFRONT, 3% ELASTANE

SR: 35/38 - 39/42 - 43/46













- footbed with nano front (anti-slip)
- anatomical foot
- · quick drying



#### **COMPRESSION SOCKS** 97% POLYAMIDE, 3% ELASTANE

SR: 39/42 - 43/46









- · preventive action against injuries
- heat regulating qualities
- optimum moisture transporthigh quality material mix
- reflective details for visibility in the dark
- anatomically shaped foot
- flat seams for extra comfort

# STADIUM SOCKS

RECYCLED POLYESTER













Completely seamless to prevent skin irritations

Highly stretch knit

Reincorced heel, sole & toe for added protection

Left - right & size indication on inside of the foot

Protective impact zone around ankle

Optimal moisture regulation

Flat seam









black - white **444006 - 8200** 

**STADIUM** SOCKS 53% RECYCLED POLYESTER, 23% POLYAMIDE, 19% POLYPROPYLEEN, 5% ELASTANE

JR: 30/35

SR: 36/40 - 41/44 - 45/48











- · optimal moisture management
- · high degree of stretch
- anatomical footleft-right indication
- flat seam toe



444005 - 2800



black - white 444005 - 8200

**STADIUM CREW** SOCKS 50% RECYCLED POLYESTER, 23% POLYAMIDE, 23% POLYPROPYLEEN, 4% ELASTANE

JR: 30/35

SR: 36/40 - 41/44 - 45/48











- optimal moisture management
- · high degree of stretch
- · anatomical foot
- · left-right indication



white 442103 - 2000



black 442103 - 8000

### **ELITE SOCKS**

85% POLYPROPYLENE, 6% COTTON, 5% POLYAMIDE, **4% ELASTANE** 

SR: 36/40 - 41/44 - 45/48











77

- $\boldsymbol{\cdot}$  anatomic foot, fitte