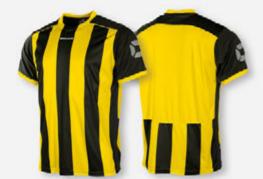

d **411101 - 7600** 



navy - yellow **411101 - 7400** 



black - white **411101 - 8200** 

**≘TANNO** 43





## **BRIGHTON** SHIRT 100% POLYESTER

JR: 116 - 128 - 140 - 152 - 164

SR: S - M - L - XL - XXL









- sublimated striped print on the front
  collar and cuffs made of fine rib material
- $\boldsymbol{\cdot}$  printed Stanno word mark (on the chest) and brand mark (on the sleeves)

  • plain back panel for easy printing

  • panel in a contrasting colour on the sides

VERY SUITABLE FOR PRINTING.

Shorts > Page 54 - 61

**Socks** > Page 62 - 77

Long sleeves > Page 47



black - white **410003 - 8200** 



royal - white **410003 - 5200** 



royal - black **410003 - 5800** 



royal - red **410003 - 5600** 



red - white **410003 - 6200** 



red - black **410003 - 6800** 



black - yellow **410003 - 4800** 

**≘TANN**□ 45





**Shorts** > Page 54 - 61

**Socks** > Page 62 - 77











### CORE

## BASELAYER LONG SLEEVE SHIRT 88% POLYESTER, 12% ELASTANE

JR: 116 - 128 - 140 - 152 - 164

SR: S - M - L - XL - 2XL









- · comfortable, warm and dry
- comfortable, warm and dry
  sweat-wicking
  a lot of stretch in the material
  tight fit
  thumbholes

- ventilating mesh panel at the neck and armpits
  flat stitching for extra comfort





Baselayer Shorts Ladies 2 colours

Page 61

Pants 1 colour Page 61

51

**≘TANNO** 





#### **CORE** BASELAYER SHIRT 88% POLYESTER, 12% ELASTANE

JR: 116 - 128 - 140 - 152 - 164

SR: S - M - L - XL - 2XL









- · comfortable, warm and dry
- sweat-wickinga lot of stretch in the material
- tight fit thumbholes
- ·