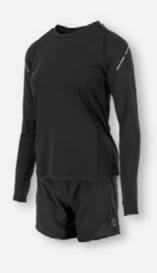

nd with flat drawstring reflective print on the back









# FUNCTIONALS COLLECTION









| Functionals   | Functionals<br>Flex Pants |  |  |  |
|---------------|---------------------------|--|--|--|
| ¼ Zip Top     |                           |  |  |  |
| Ladies        | Ladies                    |  |  |  |
| 408605 - 8000 | 431601 - 8000             |  |  |  |
| Sizes:        | Sizes:                    |  |  |  |
| XS to XXL     | XS to XXL                 |  |  |  |



Functionals
Cycling Shorts
Ladies
438606 - 8000
Sizes:
XS to 2XL

Functionals
Running Jacket
Ladies
457600 - 8000
Sizes:
XS to 2XL

Functionals
Tight
Ladies
434605 - 8000
Sizes:
XS to XXL

Functionals
Workout Tank
Ladies
469601 - 9990
Sizes:
XS to XXL

Functionals 7/8 Tight Ladies 434603 - 8000 Sizes: XS to XXL











| Functionals         |  |  |
|---------------------|--|--|
| <b>Workout Tank</b> |  |  |
| Ladies              |  |  |
| 469601 - 9990       |  |  |
| Sizes:              |  |  |
| XS to XXL           |  |  |

Functionals

3/4 Tights
Ladies

434607 - 8000
Sizes:
XS to 2XL

Functionals
Long Sleeve Shirt
Ladies
462601 - 8000
Sizes:
XS to 2XL

Functionals
Aero Shorts
Ladies
437601 - 8000
Sizes:
XS to XXL

Functionals
Workout Tee
Ladies
414600 - 9990
Sizes:
XS to XXL

Functionals Cycling Shorts Ladies 438606 - 8000 Sizes: XS to 2XL









## FUNCTIONALS COLLECTION









Functionals
Workout Tee
Ladies
414600 - 3080
Sizes:
XS to XXL

Functionals
Cycling Shorts
Ladies
438606 - 8000
Sizes:
XS to 2XL

Functionals
Running Jacket
Ladies
457600 - 4004
Sizes:
XS to 2XL

Functionals Tight