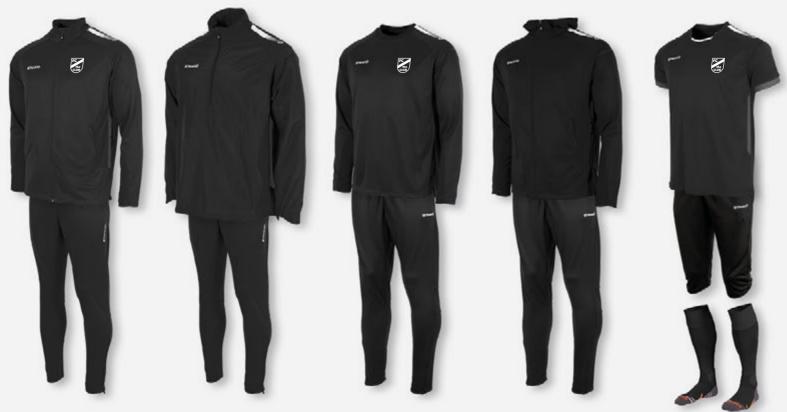

irst         | First         | First         | First         | First         | Centro        | First         | Field         |
|---------------|---------------|---------------|---------------|---------------|---------------|---------------|---------------|
| 1/4 Zip       | Full Zip Top  | Pants         | 1/4 Zip Top   | Shirt         | Fitted        | Polo          | Woven         |
| Тор           | Ladies        | Ladies        | Ladies        | Ladies        | Shorts        |               | Shorts        |
| 408026 - 6200 | 408608 - 6200 | 432604 - 8000 | 408609 - 6200 | 410605 - 6200 | 438002 - 8000 | 463004 - 6200 | 437203 - 8000 |
| Sizes:        |
| 116 to 2XL    | XS to XL      | XS to 2XL     | XS to XL      | XS to XL      | 116 to XXXL   | S to 3XL      | 116 to XXXL   |







| First<br>Full Zip | First<br>Pants | First<br>Half Zip | First<br>Round Neck | Centro<br>Fitted      | First<br>Hooded Full Zip | First<br>Shirt | Centro<br>Fitted |
|-------------------|----------------|-------------------|---------------------|-----------------------|--------------------------|----------------|------------------|
| Тор               |                | Windbreaker       | Тор                 | <b>Training Pants</b> | Тор                      |                | Shorts           |
| 408025 - 8900     | 432007 - 8000  | 455000 - 8900     | 408027 - 8900       | 432103 - 8000         | 408024 - 8900            | 410008 - 8900  | 438002 - 8000    |
| Sizes:            | Sizes:         | Sizes:            | Sizes:              | Sizes:                | Sizes: