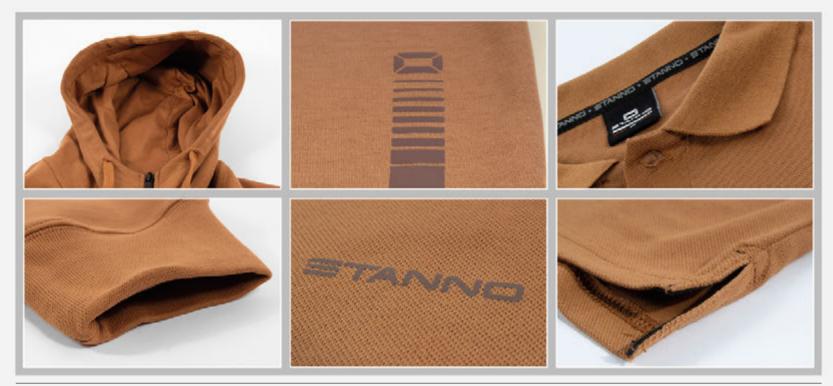

4002 - 8000 Sizes: Sizes: Sizes: Sizes: Sizes: Sizes: 128 to 3XL 128 to 3XL 128 to 3XL XS to 3XL XS to 3XL XS to 3XL







# BASE COLLECTION



| Base<br>Hooded Full Zip | Base<br>Sweat | Base<br>Hooded | Base<br>Shirt | Base<br>Sweat | Base<br>Polo  |
|-------------------------|---------------|----------------|---------------|---------------|---------------|
| Sweat Top               | Pants         | Sweat Top      |               | Shorts        |               |
| 465005 - 8021           | 434002 - 8021 | 465004 - 8021  | 460004 - 8021 | 438007 - 8021 | 463005 - 8021 |
| Sizes:                  | Sizes:        | Sizes:         | Sizes:        | Sizes:        | Sizes:        |
| 128 to 3XL              | 128 to 3XL    | 128 to 3XL     | XS to 3XL     | XS to 3XL     | XS to 3XL     |



### Functionals COLLECTION consists of:

### Unisex

**FUNCTIONALS THERMAL TOP FUNCTIONALS THERMAL VEST FUNCTIONALS FLEX JACKET FUNCTIONALS RUNNING JACKET FUNCTIONALS 1/4 ZIP TOP FUNCTIONALS ROUND NECK TOP FUNCTIONALS LONG SLEEVE SHIRT FUNCTIONALS TRAINING TEE FUNCTIONALS WOVEN SHORTS FUNCTIONALS TRAINING SHORTS FUNCTIONALS CYCLING SHORTS FUNCTIONALS LIGHTWEIGHT SHIRT FUNCTIONALS TRAINING PANTS FUNCTIONALS FLEX PANTS FUNCTIONALS LIGHTWEIGHT TRAINING PANTS FUNCTIONALS TIGHT** 

### Ladies

FUNCTIONALS 1/4 ZIP TOP LADIES
FUNCTIONALS RUNNING JACKET LADIES
FUNCTIONALS LONG SLEEVE SHIRT LADIES
FUNCTIONALS WORKOUT TEE LADIES
FUNCTIONALS WORKOUT TANK LADIES
FUNCTIONALS LIGHTWEIGHT SHIRT LADIES
FUNCTIONALS FLEX PANTS LADIES
FUNCTIONALS TIGHT LADIES
FUNCTIONALS 7/8 TIGHT LADIES
FUNCTIONALS 3/4 TI