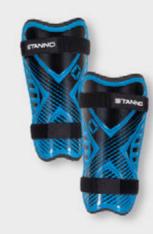

Centro
Fitted Training
Pants
432103 - 7000
Sizes:
128 to XXL

Centro
All Season
Jacket
457001 - 5800
Sizes:
128 to XXXL

| Centro       |  |  |  |
|--------------|--|--|--|
| Micro        |  |  |  |
| Pants        |  |  |  |
| 431102 - 800 |  |  |  |
| Sizes:       |  |  |  |
| 116 to XXXI  |  |  |  |
|              |  |  |  |