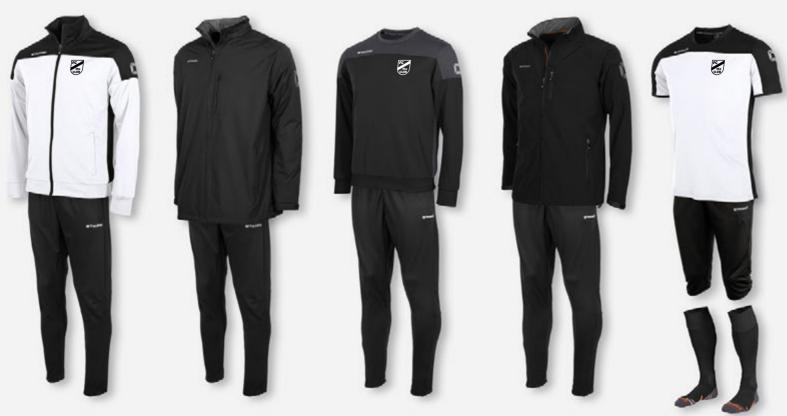

|
|---------------|---------------|---------------|---------------|---------------|-----------------|---------------|---------------|
| Training      | TTS Jacket    | TTS Pants     | T-Shirt       | Padded Coach  | Fitted Training | Polo          | Woven         |
| 1/4 Zip Top   | Ladies        | Ladies        | Ladies        | Jacket        | Pants           |               | Shorts        |
| 408015 - 5400 | 408603 - 7200 | 432603 - 8000 | 460605 - 4500 | 457000 - 7800 | 432103 - 7000   | 463002 - 7200 | 437203 - 7000 |
| Sizes:        | Sizes:        | Sizes:        | Sizes:        | Sizes:        | Sizes:          | Sizes:        | Sizes:        |
| 116 to XXL    | XS to XL      | XS to XXL     | XS to XL      | 128 to XXXL   | 128 to XXL      | S to XXXL     | 116 to XXXL   |







| Pride         | Pride         | Centro        | Pride         | Centro          | Centro        | Pride         | Centro        |
|---------------|---------------|---------------|---------------|-----------------|---------------|---------------|---------------|
| TTS           | TTS           | All Season    | Top Round     | Fitted Training | Soft Shell    | T-Shirt       | Fitted        |
| Jacket        | Pants         | Jacket        | Neck          | Pants           | Jacket        |               | Shorts        |
| 408016 - 2800 | 432003 - 8000 | 457001 - 8000 | 408017 - 8900 | 432103 - 8000   | 450000 - 8000 | 460001 - 2800 | 438002 - 8000 |
| Sizes:        | Sizes:        | Sizes:        | Sizes:        | Sizes:          | Sizes:        | Sizes:        | Sizes:        |
| 116