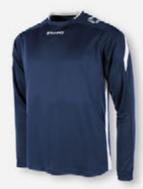

SHIRT 100% POLYESTER WITH CLIMATEC FINISH

JR: 116 - 128 - 140 - 152 - 164 SR: S - M - L - XL - XXL - XXXL









- quick-drying stretch material
  shirt is entirely made of ventilating mini mesh material
  round neck made of elastic body material
- · printed logos

VERY SUITABLE FOR PRINTING.

Short sleeves > Page 28 - 29 Shorts > Page 54 - 61 **Socks** > Page 62 - 77





white - red **411003 - 2600** 



white - black **411003 - 2800** 



yellow - black **411003 - 4800** 



orange - black **411003 - 3800** 



red - white **411003 - 6200** 



red - black 411003 - 6800



purple - white **411003 - 0040** 



green - white **411003 - 1200** 



sky blue - white **411003 - 5220** 



royal - white **411003 - 5200** 



royal - yellow **411003 - 5400** 



royal - black 411003 - 5800



navy - white **411003 - 7200** 



black - white 411003 - 8200







STANNO 33





## PRIDE SHIRT LADIES 100% POLYESTER WITH CLIMATEC FINISH

SR: XS - S - M - L - XL









- · extra stretch
- ventilating mesh material on the shouders and sides
- soft elastic collar made of fine rib material
   longer back with rounded finish

VERY SUITABLE FOR PRINTING.

**Shorts** > Page 54 - 61

Socks > Page 62 - 77

Unisex Shirt > Page 32 - 33





white - black **460605 - 2800** 



orange - black **460605 - 3800** 



yellow - royal **460605 - 4500** 



yellow - black **460605 - 4800** 



royal - black **460605 - 5800** 



red - black **460605 - 6800** 



navy - white **460605 - 7200** 



black - anthracite **460605 - 8900** 

35 **≘TANNO** 







black **410001 - 8000** 





**Shorts**