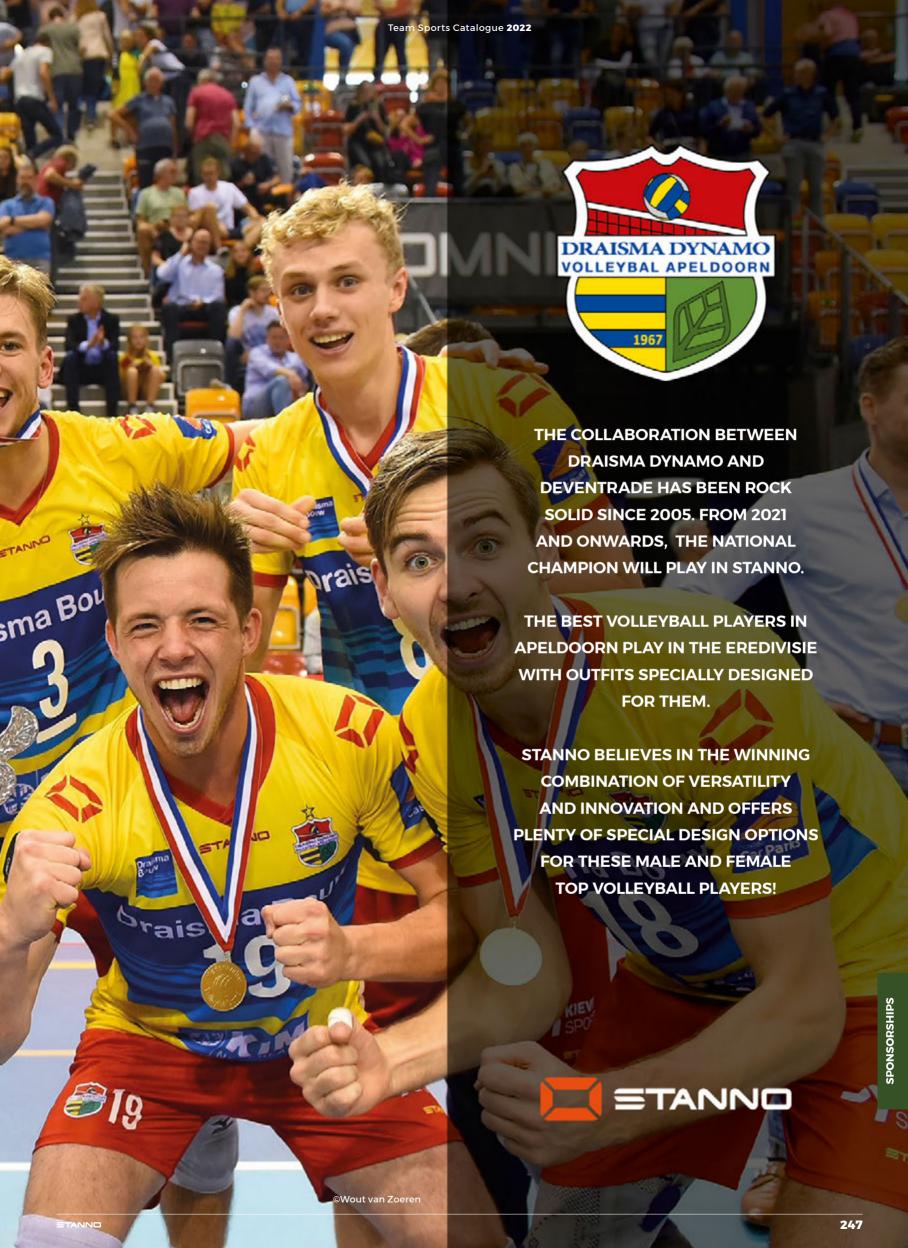

65% POLYESTER / 35% COTTON

SIZES: S/M - L/XL

- · lightweight reflective vest
- · perfect for running and other outdoor sports
- the vest has adjustable straps
  you wear it over your sport clothes back and
- feel'm not down, but it is an important tool for
- $\boldsymbol{\cdot}$  good visibility in the dark



yellow 488104 - 4000

black 488101 - 8000

238









FOR '21/'22, GO AHEAD EAGLES WILL

COMPETE IN THE EREDIVISIE.

THE COLLAR SHOWS 'SINCE 1902',

AND THE BACK OF THE SHIRT READS

'HOME OF FOOTBALL'.

IN THE STANNO HOME KITS

THIS SEASON, MORE BLACK FROM
THE LOGO IS ALSO REFLECTED IN THE
KIT - THE SIDE PANELS OF THE SHIRT
AND SHORTS HAVE A SUBTLE BLACK
STRIP AS AN EXTRA ACCENT.
WE ARE THE EAGLES!



©Pro Shots / Erik Pasman

Vierhouten

STANNO

JUMPER de diesup



















Oud-Heverlee Leuven [BE]



**Draisma Dynamo - Ladies** [NL]

# more SPONSORSHIPS







Voltigierverein Köln Dünnwald (Team NORKA) [DE]



# **Productinformation**

#### Materials



ClimaTec material is a comfortable, warm, lightweight material, fast drying and easy to maintain. The advanced microfibres transport the body fluids and keep you comfortable in many weather conditions.



WovenTec increases the wearing comfort and provides a soft feel. The material has a luxurious appearance. WovenTec products are not only functional during sports activities but also perfectly suitable for presentations.



PolyTec has a thermal effect and is easy to wash, which simplifies maintenance. It protects against cold wind and is a great combination of a functional and durable product.



Coate