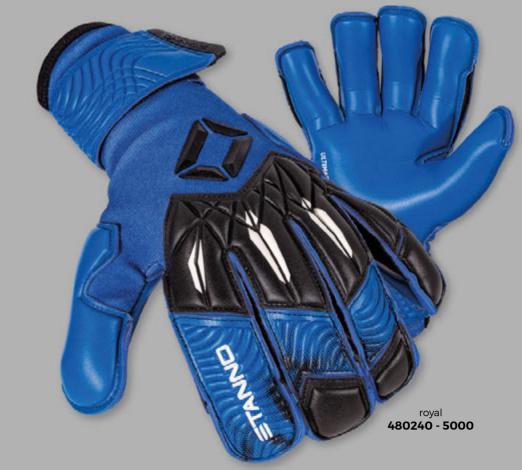

hing of the fingers on the inside for an optimal fit
- woven strap closure for more support and a comfortable closure
- elastic wristband supports and protects the wrist (with printable surface for your name)

#### **ULTIMATE GRIP AQUA RFH III**

SENIOR PROFESSIONAL GOALKEEPERS GLOVE

SIZES: 7 - 7.5 - 8 - 8.5 - 9 - 9.5 - 10 - 10.5 - 11 - 12











- · professional goalkeeper glove with Aqua foam and enlarged foam surface
- One Piece Fit design (OPF) guarantees optimal fit around the upper hand
- · excellent grip in all weather conditions
- $\boldsymbol{\cdot}$  high impact reduction when stopping the ball
- RFH positive
- · mesh insert for ventilation and optimal flexibility when catching, punching and throwing
- · wristband with elastic closure for a perfect fit and wrist protection







#### **ULTIMATE GRIP III**

SENIOR PROFESSIONAL GOALKEEPERS GLOVE

SIZES: 7 - 7.5 - 8 - 8.5 - 9 - 9.5 - 10 - 10.5 - 11 - 12











- professional goalkeeper's glove with super soft profi foam and enlarged foam surface
   reliable grip in all weather conditions
- · rollfinger design increases the catching area for better ball grip
- · mesh insert for ventilation and optimal flexibility for catching, punching and throwing
- wristband with elastic closure for a perfect fit and wrist protection
- professional goalkeeper glove with Hyper Foam Plus and extra large foam surface









#### **POWER SHIELD IV**

SENIOR PROFESSIONAL GOALKEEPERS GLOVE

SIZES: 7 - 7.5 - 8 - 8.5 - 9 - 9.5 - 10 - 10.5 - 11













- reliable goalkeeper's glove with soft foam and enlarged foam surface
-