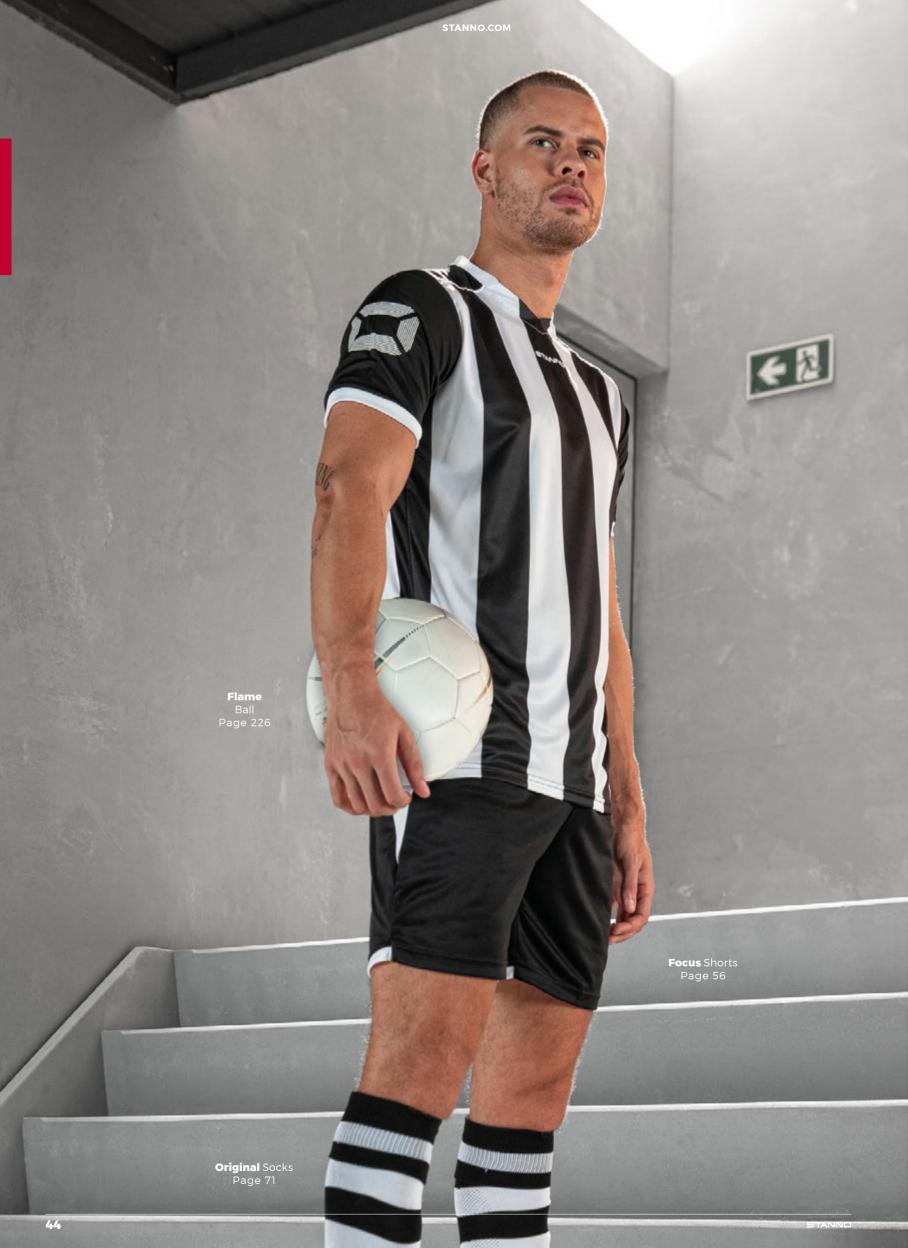

L - XL - XXL - XXXL









- light weight and fast dryingventilating mesh material on the sidesribbed cuff and collar

VERY SUITABLE FOR PRINTING.

Shorts > Page 54 - 61

Socks > Page 62 - 77

Short sleeves > Page 40 - 41



bright green - black **411101 - 1290** 



yellow - green **411101 - 4100** 



yellow - black **411101 - 4800** 



neon yellow - black **411101 - 4860** 



shocking orange - black **411101 - 3840** 



red - white **411101 - 6200** 



red - black **411101 - 6800** 



maroon - sky blue **411101 - 6040** 



royal - yellow **411101 - 5400** 



royal - white **411101 - 5200** 



royal - black 411101 - 5800



navy - sky blue **411101 - 7550** 



navy - red **411101 - 7600** 



navy - yellow **411101 - 7400** 



black - white **411101 - 8200** 

**≘TANNO** 43





## **BRIGHTON** SHIRT 100% POLYESTER

JR: 116 - 128 - 140 - 152 - 164

SR: S - M - L - XL - XXL









- sublimated striped print on the front
  collar and cuffs made of fine rib material
- $\boldsymbol{\cdot}$  printed Stanno word mark (on the chest) and brand mark (on the sleeves)

  • plain back panel for easy printing

  • panel in a contrasting colour on the sides

VERY SUITABLE FOR PRINTING.

Shorts > Page 54 - 61

**Socks** > Page 62 - 77

Long sleeves > Page 47



black - white **410003 - 8200** 



royal - white **410003 - 5200** 



royal - black **410003 - 5800** 



royal - red **410003 - 5600** 



red - white **410003 - 6200** 



red - black **410003 - 6800** 



black - yellow **410003 - 4800** 

**≘TANN**□ 45





**Shorts** > Page 54 - 61

**Socks** > Page 62 - 77