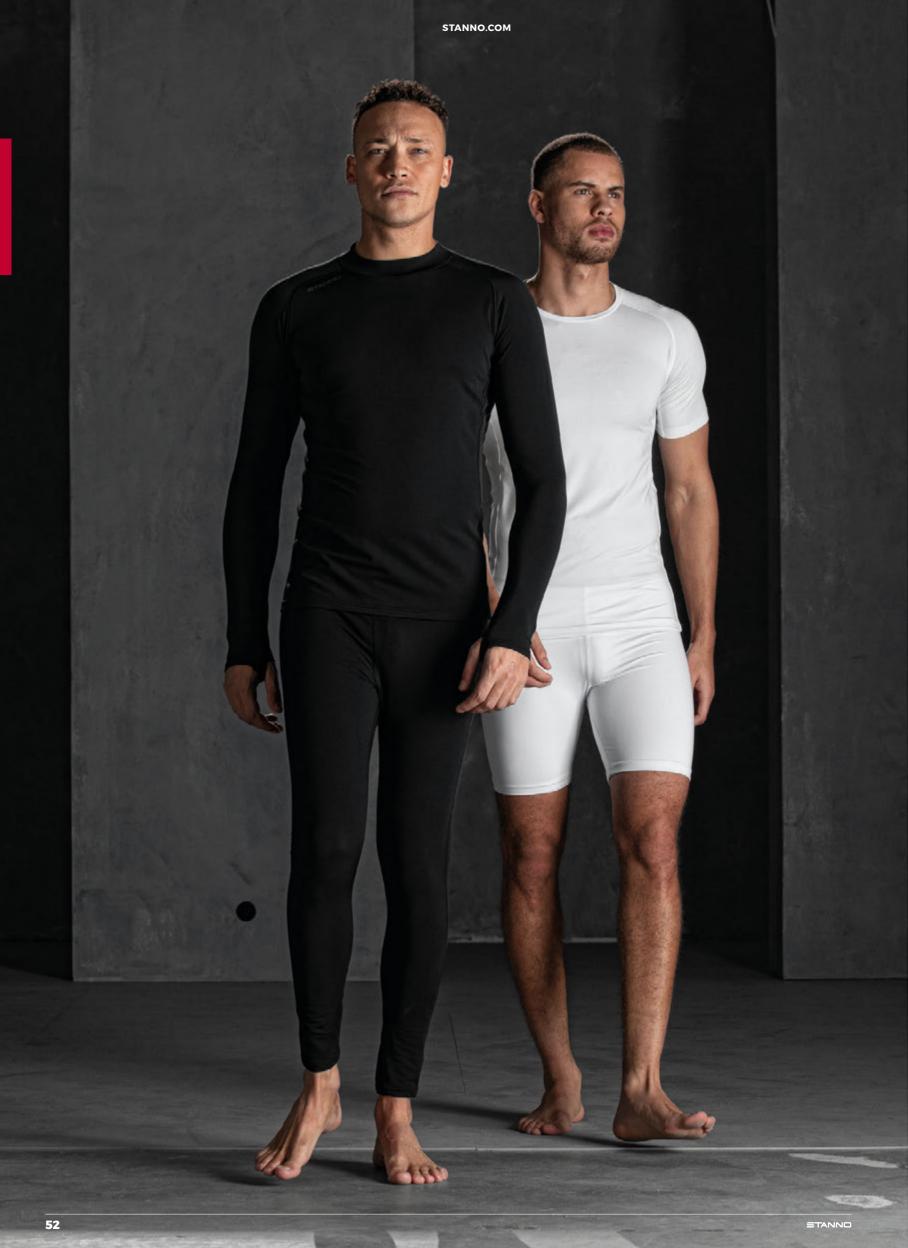

Long sleeves > Page 47



black - white **410003 - 8200** 



royal - white **410003 - 5200** 



royal - black **410003 - 5800** 



royal - red **410003 - 5600** 



red - white **410003 - 6200** 



red - black **410003 - 6800** 



black - yellow **410003 - 4800** 

**≘TANN**□ 45





**Shorts** > Page 54 - 61

**Socks** > Page 62 - 77











### CORE

## BASELAYER LONG SLEEVE SHIRT 88% POLYESTER, 12% ELASTANE

JR: 116 - 128 - 140 - 152 - 164

SR: S - M - L - XL - 2XL









- · comfortable, warm and dry
- comfortable, warm and dry
  sweat-wicking
  a lot of stretch in the material
  tight fit
  thumbholes

- ventilating mesh panel at the neck and armpits
  flat stitching for extra comfort





Baselayer Shorts Ladies 2 colours

Page 61

Pants 1 colour Page 61

51

**≘TANNO** 





#### **CORE** BASELAYER SHIRT 88% POLYESTER, 12% ELASTANE

JR: 116 - 128 - 140 - 152 - 164

SR: S - M - L - XL - 2XL









- · comfortable, warm and dry
- sweat-wickinga lot of stretch in the material
- tight fit thumbholes
- · ventilating mesh panel at the neck and armpits
- · flat stitching for extra comfort



white 446104 - 2000



black 446104 - 8000



**MIX & MATCH** 

**Centro**Baselayer Shorts
5 colours Page 61



Elemental Baselayer Shorts Ladies 2 colours Page 61



Thermo Pants 1 colour Page 61



### · thumbholes

- brushed inside for a soft and warm feeling
  high stretch content

JR: 116 - 128 - 140 - 152 - 164 SR: S - M - L - XL - 2XL

- ventilating mesh panel at the neck and armpits
  flat stitching for extra comfort

**CORE** THERMO LONG SLEEVE SHIRT 85% POLYESTER,