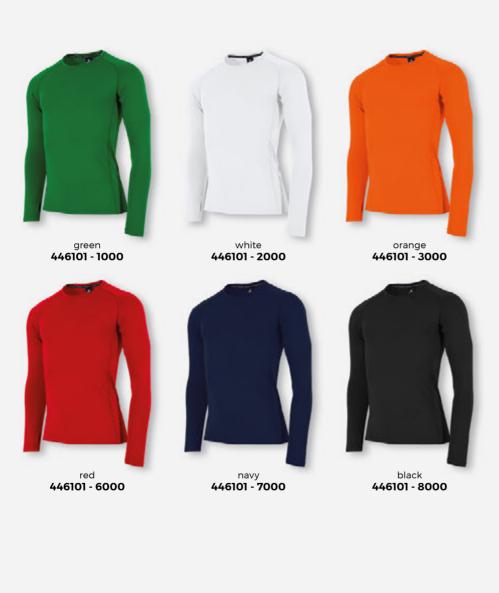

the sides

VERY SUITABLE FOR PRINTING.

Shorts > Page 54 - 61

**Socks** > Page 62 - 77

Long sleeves > Page 47



black - white **410003 - 8200** 



royal - white **410003 - 5200** 



royal - black **410003 - 5800** 



royal - red **410003 - 5600** 



red - white **410003 - 6200** 



red - black **410003 - 6800** 



black - yellow **410003 - 4800** 

**≘TANN**□ 45





**Shorts** > Page 54 - 61

**Socks** > Page 62 - 77











### CORE

## BASELAYER LONG SLEEVE SHIRT 88% POLYESTER, 12% ELASTANE

JR: 116 - 128 - 140 - 152 - 164

SR: S - M - L - XL - 2XL









- · comfortable, warm and dry
- comfortable, warm and dry
  sweat-wicking
  a lot of stretch in the material
  tight fit
  thumbholes

- ventilating mesh panel at the neck and armpits
  flat stitching for extra comfort





Baselayer Shorts Ladies 2 colours

Page 61

Pants 1 colour Page 61

51

**≘TANNO** 





#### **CORE** BASELAYER SHIRT 88% POLYESTER, 12% ELASTANE

JR: 116 - 128 - 140 - 152 - 164

SR: S - M - L - XL - 2XL









- · comfortable, warm and dry
- sweat-wickinga lot of stretch in the material
- tight fit thumbholes
- · ventilating mesh panel at the neck and armpits
- · flat stitching for extra comfort



white 446104 - 2000



black 446104 - 8000



**MIX & MATCH** 

**Centro**Baselayer Shorts
5 colours Page 61



Elemental Baselayer Shorts Ladies 2 colours Page 61



Thermo Pants 1 colour Page 61



### · thumbholes

- brushed inside for a soft and warm feeling
  high stretch content

JR: 116 - 128 - 140 - 152 - 164 SR: S - M - L - XL - 2XL

- ventilating mesh panel at the neck and arm