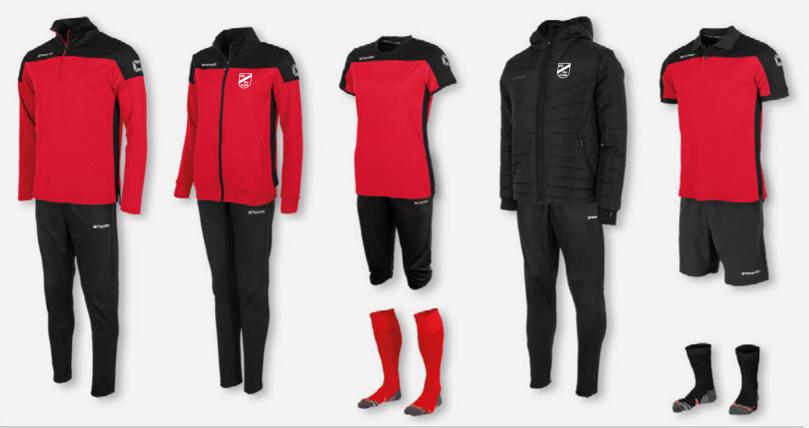

--------------|--------------------|---------------------------|-----------------------|------------------|------------------|
| Jacket        | Pants         |                      | Neck               | Pants                     | Jacket                |                  | Shorts           |
| 408016 - 6800 | 432003 - 8000 | 454004 - 6800        | 408017 - 6800      | 432103 - 8000             | 408014 - 6800         | 460001 - 6800    | 438002 - 8000    |
| Sizes:        | Sizes:        | Sizes:               | Sizes:             | Sizes:                    | Sizes:                | Sizes:           | Sizes:           |
| 116 to XXXL   | 116 to XXXL   | 116 to XXXL          | 116 to XXL         | 128 to XXL                | 128 to XXL            | 116 to XXL       | 116 to XXXL      |



| Pride         | Pride         | Pride         | Pride         | Prime         | Centro          | Pride         | Field         |
|---------------|---------------|---------------|---------------|---------------|-----------------|---------------|---------------|
| Training      | TTS Jacket    | TTS Pants     | T-Shirt       | Puffer        | Fitted Training | Polo          | Woven         |
| 1/4 Zip Top   | Ladies        | Ladies        | Ladies        | Jacket        | Pants           |               | Shorts        |
| 408015 - 6800 | 408603 - 6800 | 432603 - 8000 | 460605 - 6800 | 456002 - 8000 | 432103 - 8000   | 463002 - 6800 | 437203 - 8000 |
| Sizes:        | Sizes:        | Sizes:        | Sizes:        | Sizes:        | Sizes:          | Sizes:        | Sizes:        |
| 116