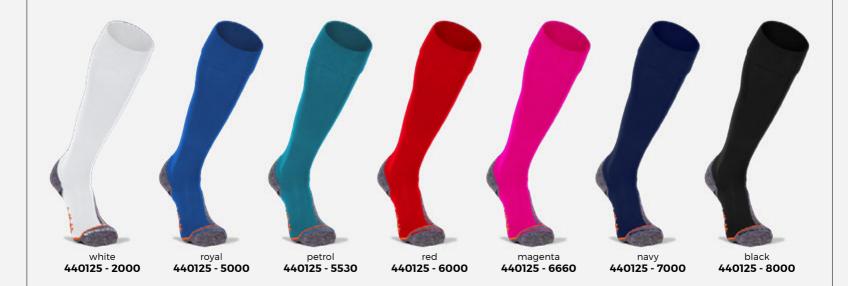

Breathable mesh-inserts for a perfect fit and comfort

Protective impact zone around ankle

Reincorced heel and sole for added protection

Anatomically shaped foot with left - right indication on sole of the foot

Double elasticated cuff

Highly stretch knit for placing shin guard

Highly elasticated foot for optimal fit

Mesh zone for moisture management

Reincorced flat seam toe for added protection





**UNI PRO** SOCKS 73% RECYCLED POLYESTER, 12% POLYAMIDE, 12% POLYPROPYLENE, 3% ELASTANE

JR: 25/29 - 30/35

SR: 36/40 - 41/44 - 45/48















- · double elasticated collar
- · protective impact zone around the ankle
- · knitted mesh structure on the back
- optimal moisture managementhigh degree of stretchanatomical foot

- left-right indicationreincorced flat seam toe







## **FORZA** SOCKS 80% HIGH STRETCH POLYESTER, 17% POLYAMIDE, 3% ELASTANE

JR: 25/29 - 30/35

SR: 36/40 - 41/44 - 45/48

















· perfect fit

- mesh insert for optimum breathability
- · protective impact zone around the ankle
- anatomic foot
  flat seams for extra comfort
- · double elasticated upper edge
- · antibacterial finish in the sole



white - green **440122 - 2100** 





white - black **440122 - 2800** 



white - royal **440122 - 2500** 



sky blue - white **440122 - 5220** 



royal - white **440122 - 5200** 



deep blue - neon yellow burgundy - sky blue **440122 - 5670 440122 - 6040** 





red - white **440122 - 6200** 



red - black **440122 - 6800** 



orange - black **440122 - 3800** 



yellow - royal **440122 - 4500** 



yellow - black **440122 - 48