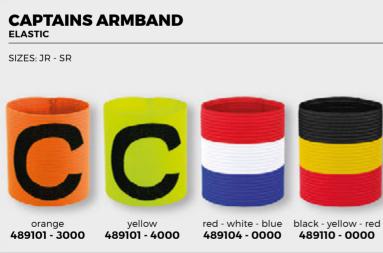

- 120 CM - 170 CM



white 489810 - 2000





NON-SLIP

ONE SIZE



#### **GLOVE CLEANER**

150 ML, 6 PACK, PRICE PER 6 PACK



489902 - 0000

#### **STADIUM II SLIPPER JR**

SIZES: 28 - 29 - 30 - 31 - 32 - 33 - 34 - 35



479104 - 8000

#### **STADIUM II SLIPPER SR**

SIZES: 36 - 37 - 38 - 39 - 40 - 41 - 42 - 43 - 44 - 45 - 46



479105 - 8000

#### **BEACHSOCKS**

SIZES: XS - S - M - L - XL

- · 3mm thick neoprene sole Velcro closure around the ankle
- · slim fit
- non-slip soleStanno logo on side and
- suitable for beach football, beach handball and beach volleyball

black 489006 - 8000



489112 - 0000

SIZES: S(5 - 6) - M(7 - 8) - L(9 - 10) - XL(11 - 12)



**SOLE CONTROL** 

SIZES: S(5 - 6) - M(7 - 8) - L(9 - 10) - XL(11 - 12)



489111 - 0000















LANYARDS PACKED PER 6









#### **ACCESSORIES**









#### **RESISTANCE BANDS**

LATEX RESISTANCE BANDS

- set of 3 3 different resistance categories: light, medium and heavy





multi colour 489855 - 1234

#### **DUMBBELLS 1KG**

- neoprene top layer: dumbbells won't slip out of your hands
   set of 2 dumbbells 1 kg per dumbbell
   suitable for strength and power training

- · easy to clean



#### **DUMBELLS 2KG**

- neoprene top layer: dumbbells won't slip out of your hands
  set of 2 dumbbells 2 kg per dumbbell
  suitable for strength and power training
- · easy to clean



orange 489852 - 3000

#### **DUMBELLS 3KG**

**NEOPRENE TOP LAYER** 

- · neoprene top layer: dumbbells won't slip out of your hands
- set of 2 dumbbells 3 kg per dumbbell
  suitable for strength and power training

· easy to clean