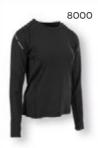

** 100% POLYESTER

- · water-repellent and windproof
- · longer and rounded back
- · SBS zipper with extra fabric on top of zipper
- · raglan sleeve insert for extra comfort
- $\boldsymbol{\cdot}\,$  elastic binding at the bottom of the sleeves
- · tunnel with cord at the bottom
- · side pockets with zipper
- · key pocket on sleeve
- · ventilation on the back and armpits
- · reflective prints on shoulders and back





457600

408605



### **FUNCTIONALS**

#### LONG SLEEVE SHIRT LADIES 88% POLYESTER, 12% ELASTANE WITH CLIMATEC FINISH



- · quick-drying stretch material due to ClimaTec
- · raglan sleeve insert for extra comfort
- · round neck
- · ventilating mesh panels
- thumbholes
- · reflective prints on arms and back



CLIMA TEC OUNCE DE LADIES FIT OUNCE DRY MESH EAST PRINT

462601



### **FUNCTIONALS**

### WORKOUT TEE LADIES 88% POLYESTER, 12% ELASTANE WITH CLIMATEC FINISH

- · quick-drying stretch material
- · raglan sleeve insert for extra comfort
- · round neck
- $\boldsymbol{\cdot}$  ventilating mesh panels on the back and the neck
- · reflective print on the back



CLIMA TEC

414600



### **FUNCTIONALS**

### WORKOUT TANK LADIES

88% POLYESTER, 12% ELASTANE WITH CLIMATEC FINISH

- · ladies fit
- · quick-drying material
- · round neck
- · ventilating mesh panels on the back and the neck

SR: XS - S - M - L - XL - XXL

CLIMA TEC

SR: XS - S - M - L - XL - 2XL

CLIMA TEC TO CONTROL TO THE FACY PRINT

469601

414602



9990

### **FUNCTIONALS**

### LIGHTWEIGHT SHIRT LADIES 100% POLYESTER WITH CLIMATEC FINISH

- $\cdot$  shirt is entirely made of ventilating mes