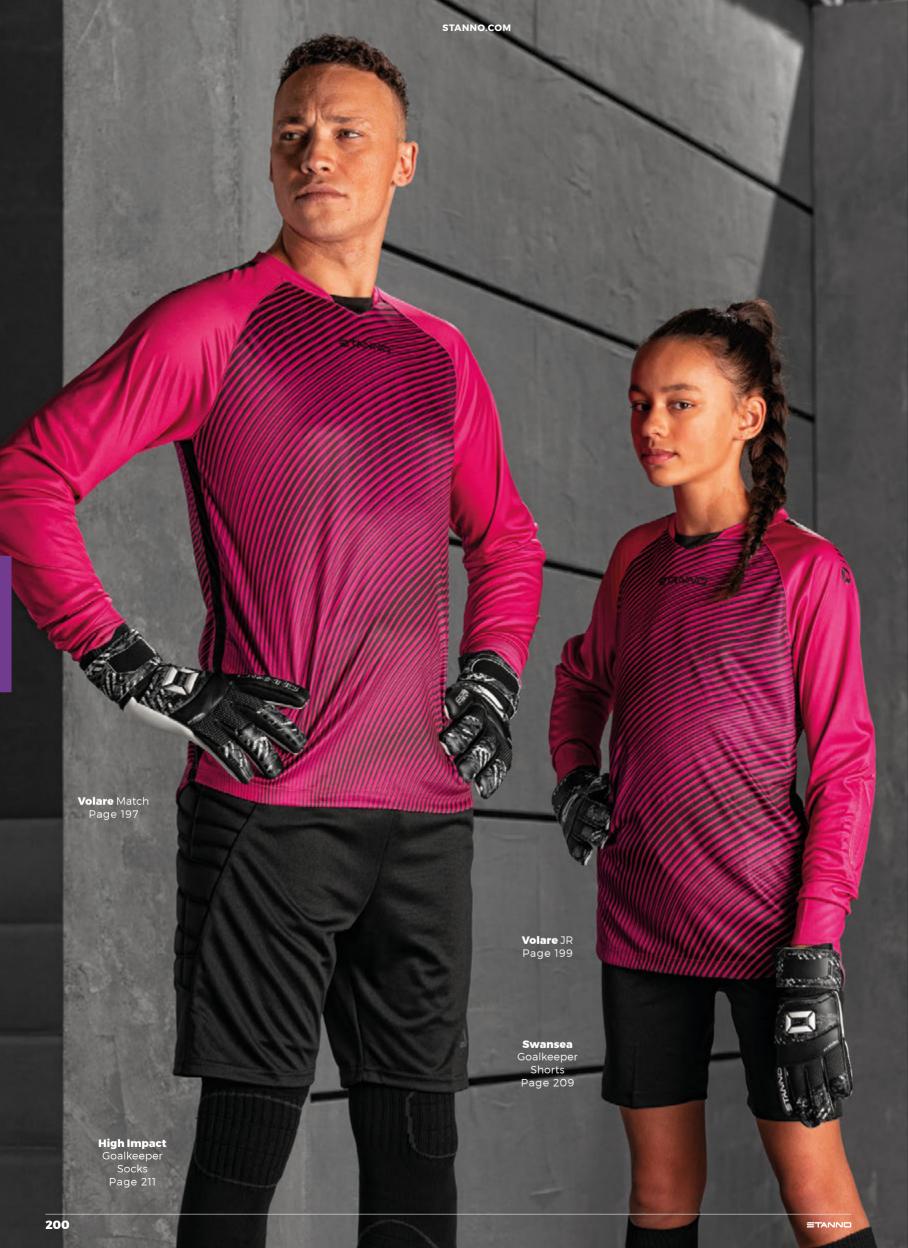

es the catching surface, for better grip on the ball
- · ideal for artificial grass and hard grounds
- · high wear resistance through rubber patch
- $\cdot$  elastic wristband with printable area for e.g. a name



#### **ULTIMATE GRIP JR II**

JUNIOR GOALKEEPERS GLOVE

SIZES: 3 - 4 - 5 - 6 - 7









- soft foam goalkeeper's glove for reliable grip and excellent cushioning
- rollfinger design increases the catching area, for better grip on the ball
- elastic wristband with velcro closure (and printable name panel)



#### **VOLARE JR**

JUNIOR GOALKEEPERS GLOVE

SIZES: 3 - 4 - 5 - 6 - 7









- $\boldsymbol{\cdot}$  reliable glove with soft foam for dependable grip and optimal cushioning
- seam-free inner gives maximum glove-to-ball contact
- · elastic wristband with velcro closure





#### **VORTEX**

#### **GOALKEEPER SHIRT LONG SLEEVE** 100% POLYESTER WITH CLIMATEC FINISH

JR: 128 - 140 - 152 - 164

SR: S - M - L - XL - 2XL - 3XL









- · sublimated print on front and back
- · raglan sleeve insert
- body material collar in two colours
  cuffs made of elastic rib material
  senior: no padding on elbows

- · junior: with padding on elbows

VERY SUITABLE FOR PRINTING.

Socks > Pages 62 - 73, 210 - 211











magenta - black **415004 - 6680** 

black - neon yellow **415004 - 8004** only junior sizes



#### **VORTEX** KEEPER SHIRT 100% POLYESTER WITH CLIMATEC FINISH

SR: S - M - L - XL - 2XL - 3XL











- · sublimated print on front and back
- · raglan sleeve insert
- · body material collar in two colours

VERY SUITABLE FOR PRINTING.

Socks > Pages 62 - 7