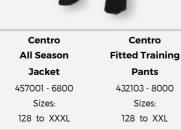

ed Training** 

Pants

432103 - 8000

Sizes:

128 to XXL







| Centro        | Centro          |
|---------------|-----------------|
| All Season    | Fitted Training |
| Jacket        | Pants           |
| 457001 - 8000 | 432103 - 8000   |
| Sizes:        | Sizes:          |
| 128 to XXXL   | 128 to XXL      |

**≘TANN**□

Centro

Soft Shell

Jacket

450000 - 8000

Sizes:

S to XXXL



# STANNO

# **CENTRO** COLLECTION







| Prime         |
|---------------|
| Long Coach    |
| Jacket        |
| 457003 - 8000 |
| Sizes:        |
| S to XXXL     |

Centro
Micro
Pants
431102 - 8000
Sizes:
116 to XXXL

Centro
Padded Coach
Jacket
457000 - 7800
Sizes:
128 to XXXL

Centro
Fitted Training
Pants
432103 - 7000
Sizes:
128 to XXL

Centro
All Season
Jacket
457001 - 5800
Sizes:
128 to XXXL









| Centro       |  |  |  |
|--------------|--|--|--|
| Micro        |  |  |  |
| Pants        |  |  |  |
| 431102 - 800 |  |  |  |
| Sizes:       |  |  |  |
| 116 to XXXI  |  |  |  |
|              |  |  |  |



| Centro        | Centro          |
|---------------|-----------------|
| All Season    | Fitted Training |
| Jacket        | Pants           |
| 457001 - 7800 | 432103 - 7000   |
| Sizes:        | Sizes:          |
| 128 to XXXL   | 128 to XXL      |
|               |                 |

### **Base** COLLECTION consists of:

BASE HOODED FULL ZIP SWEAT TOP

BASE HOODED SWEAT TOP

**BASE T-SHIRT** 

**BASE POLO** 

**BASE SWEAT PANTS** 

**BASE SWEAT SHORTS** 



### 9999 8000 8021 **BASE** HOODED FULL ZIP SWEAT TOP 75% COTTON, 20% POLYESTER, 5% ELASTANE · hooded top 1P: 128 - 140