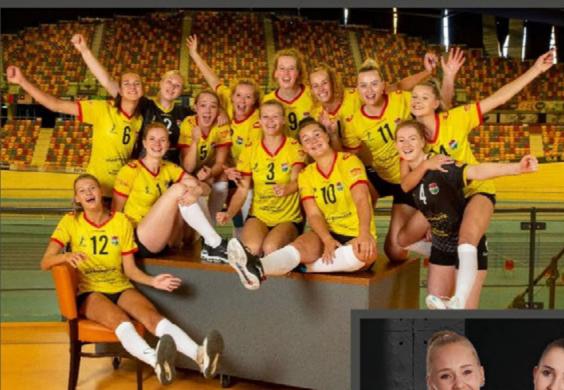

5% POLYESTER / 35% COTTON

SIZES: S/M - L/XL

- · lightweight reflective vest
- · perfect for running and other outdoor sports
- the vest has adjustable straps
  you wear it over your sport clothes back and
- feel'm not down, but it is an important tool for
- $\boldsymbol{\cdot}$  good visibility in the dark



yellow 488104 - 4000

black 488101 - 8000

238









FOR '21/'22, GO AHEAD EAGLES WILL

COMPETE IN THE EREDIVISIE.

THE COLLAR SHOWS 'SINCE 1902',

AND THE BACK OF THE SHIRT READS

'HOME OF FOOTBALL'.

IN THE STANNO HOME KITS

THIS SEASON, MORE BLACK FROM
THE LOGO IS ALSO REFLECTED IN THE
KIT - THE SIDE PANELS OF THE SHIRT
AND SHORTS HAVE A SUBTLE BLACK
STRIP AS AN EXTRA ACCENT.
WE ARE THE EAGLES!



©Pro Shots / Erik Pasman

Vierhouten

STANNO

JUMPER de diesup



















Oud-Heverlee Leuven [BE]



**Draisma Dynamo - Ladies** [NL]

# more SPONSORSHIPS







Voltigierverein Köln Dünnwald (Team NORKA) [DE]



# **Productinformation**

#### Materials



ClimaTec material is a comfortable, warm, lightweight material, fast drying and easy to maintain. The advanced microfibres transport the body fluids and keep you comfortable in many weather conditions.



WovenTec increases the wearing comfort and provides a soft feel. The material has a luxurious appearance. WovenTec products are not only functional during sports activities but also perfectly suitable for presentations.



PolyTec has a thermal effect and is easy to wash, which simplifies maintenance. It protects against cold wind and is a great combination of a functional and durable product.



Coated ar