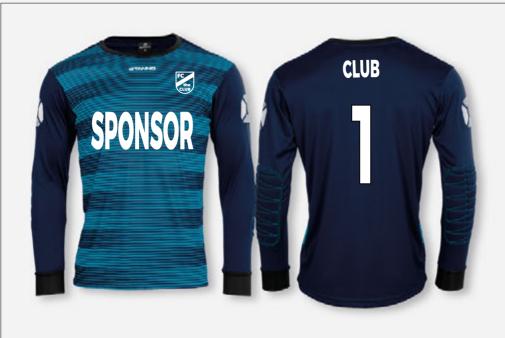

ted print on front and back
- · raglan sleeve insert
- · body material collar in two colours

VERY SUITABLE FOR PRINTING.

Socks > Pages 62 - 73, 211





### **BLITZ** GOALKEEPER SET LONG SLEEVES SHIRT WITH SHORTS, 100% POLYESTER WITH CLIMATEC FINISH

JR: 128 - 140 - 152 - 164

SR: S - M - L - XL - XXL











- shirt: padding on elbowsshirt: v-neck made of body material
- shirt: cuffs made of elastic rib material
  shirt: sublimated all-over print
- · short: without inner shorts
- $\boldsymbol{\cdot}$  short: elastic hem with drawstring

VERY SUITABLE FOR PRINTING.

**Socks** > Pages 62 - 73, 211



green **415003 - 1000** 



neon yellow **415003 - 4190** 



antracite - black **415003 - 9060** 



SR: 36/40 - 41/44 - 45/48

See page 211









black - anthracite

440116 - 8900





#### TIVOLI GOALKEEPER SHIRT 100% POLYESTER WITH CLIMATEC FINISH

JR: 128 - 140 - 152 - 164

SR: S - M - L - XL - XXL - XXXL









- stitched padding on both sleeves
  sublimated striped print on the front
  collar and cuffs made of contrasting coloured rib material
- $\boldsymbol{\cdot}$  Stanno embroidery at th middle of the chest

VERY SUITABLE FOR PRINTING.

Socks > Pages 62 - 73, 211







navy - black **415001 - 7800** 













DO YOU WANT TO CREATE YOUR **OWN GOALKEEPER SET?** 

OR DO YOU PREFER A GOALKEEPER **SET WITHOUT PADDING?** 

COMBINE A SHIRT, BASELAYER, SHORTS AND SOCKS TO CREATE YOUR OWN GOALKEEPER SET IN THE COLOUR YOU WANT!



**SHIRT SHORT SLEEVES** 



**BASELAYER** 



**SHORTS** 



**SOCKS** 



First Shirt

410008 Sizes: 116 to 2XL





Baselayer Long Sl