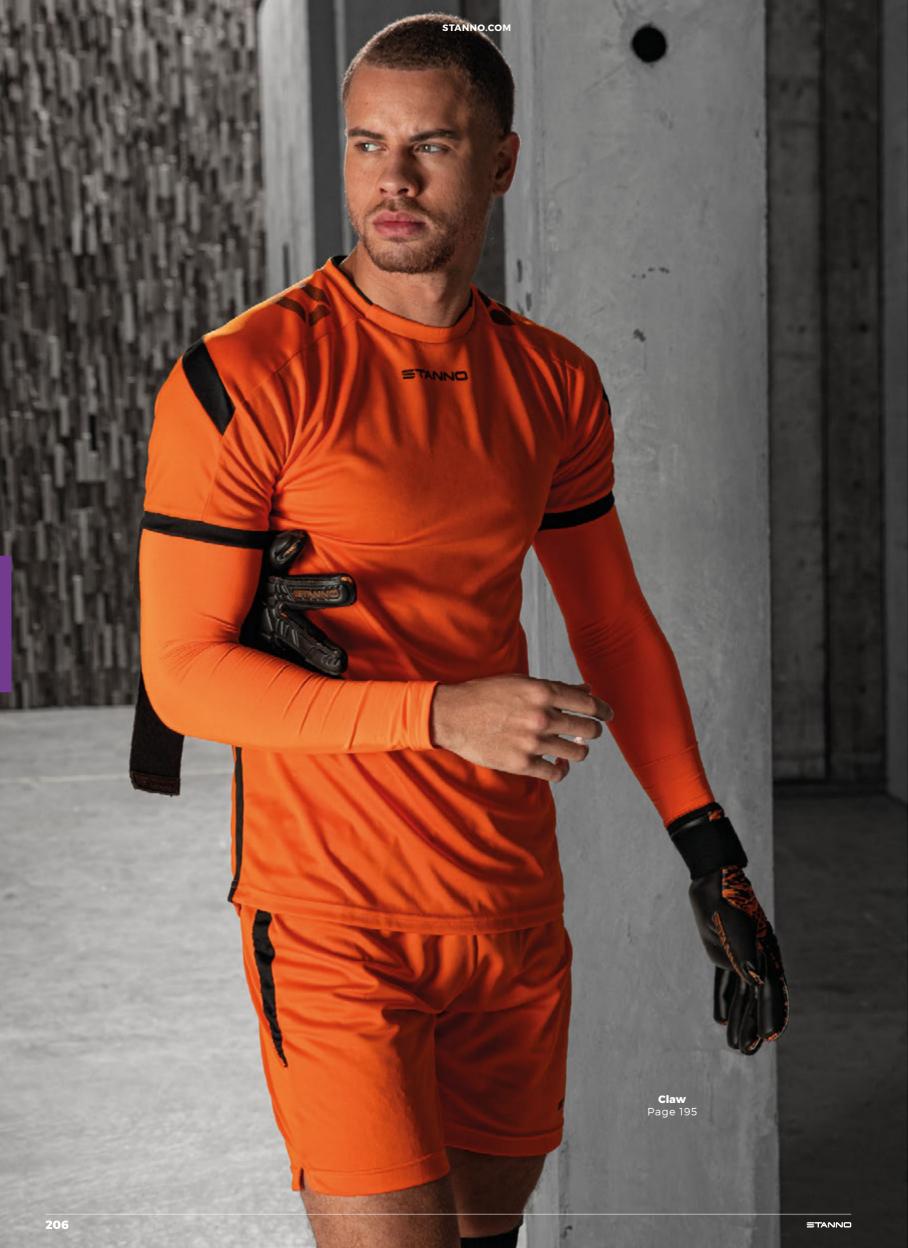

ver print
- · short: without inner shorts
- $\boldsymbol{\cdot}$  short: elastic hem with drawstring

VERY SUITABLE FOR PRINTING.

**Socks** > Pages 62 - 73, 211



green **415003 - 1000** 



neon yellow **415003 - 4190** 



antracite - black **415003 - 9060** 



SR: 36/40 - 41/44 - 45/48

See page 211









black - anthracite

440116 - 8900





#### TIVOLI GOALKEEPER SHIRT 100% POLYESTER WITH CLIMATEC FINISH

JR: 128 - 140 - 152 - 164

SR: S - M - L - XL - XXL - XXXL









- stitched padding on both sleeves
  sublimated striped print on the front
  collar and cuffs made of contrasting coloured rib material
- $\boldsymbol{\cdot}$  Stanno embroidery at th middle of the chest

VERY SUITABLE FOR PRINTING.

Socks > Pages 62 - 73, 211







navy - black **415001 - 7800** 













DO YOU WANT TO CREATE YOUR **OWN GOALKEEPER SET?** 

OR DO YOU PREFER A GOALKEEPER **SET WITHOUT PADDING?** 

COMBINE A SHIRT, BASELAYER, SHORTS AND SOCKS TO CREATE YOUR OWN GOALKEEPER SET IN THE COLOUR YOU WANT!



**SHIRT SHORT SLEEVES** 



**BASELAYER** 



**SHORTS** 



**SOCKS** 



First Shirt

410008 Sizes: 116 to 2XL





Baselayer Long Sleeve Shirt 446101 Sizes: 116 to 2XL





Shorts 420000 Sizes:

Field

128 to XXL





Sizes:

116 to XXL

440001 Sizes: 25/29 to 45/48

Uni II

Socks



Drive Shirt

410006 Sizes: 116 to XXXL





Core **Baselayer Long** Sleeve Shirt 446101 Sizes: 116 to 2XL





Shorts 420001 Sizes: 116 to XXL

Focus



Uni II Socks 440001 Sizes: 25/29 to 45/48

207 STANNO

Field

**Shorts** 

420000

Sizes:

128 to XXL



# black **424102 - 8000**

#### **SW