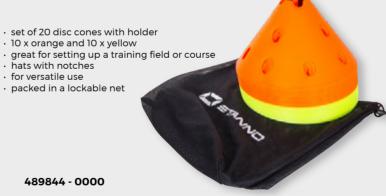

ctics coaching



**COACHBOARD SOCCER 40X60CM** 

ALUMINUM COACHBOARD

- suitable as a magnetic boardsuitable for tactics coaching



green 489001 - 1000

areen 489003 - 1000

#### **WORKOUT LADDER**

- · coordination ladder with orange slats
- · clip closures at the ends to attach multiple ladders
- · delivered in a storage bag

#### **PRACTICE DISC CONES**

- $\boldsymbol{\cdot}$  great for setting up a training field or course
- for versatile use





#### **DISC CONE SET**

489005 - 3800

- set of 40 disc cones with holder
  10 white, 10 yellow, 10 orange and 10 blue
- great for setting up a training field or course
- · for versatile use
- · packed in a lockable net



**PRACTICE DISC CONES HIGH** 

- · hats with notches · for versatile use
- · packed in a lockable net

489844 - 0000



489823 - 0000

## STUDS ALUMINUM 8 X 13 MM + 4 X 16 MM



489804 - 0000

#### STUDS ALUMINUM/NYLON



489805 - 0000

#### **ACCESSORIES**









#### **PLAYER GLOVE II**

SIZES: 3 - 4 - 5 - 6 - 7 - 8 - 9 - 10 - 11

- · warm fitted fit
- · connecting cuff
- rubber grip in a stripe pattern on palm and fingers for good grip
   reflective print for visibility
- · finger touch on index finger for being able to operate a smartphone
- · in junior and senior sizes



488810 - 8000



#### **NECK WARMER**

100% DOUBLE KNIT FLEECE

ONE SIZE

- · neck warmer made of 100% double knit polvester
- soft brush for a warm and pleasant
- feeling
  enough stretch to quickly put on over the head
- reflective print on the outside for good visibility
- · drawstring with a stopper at the top



black **48880