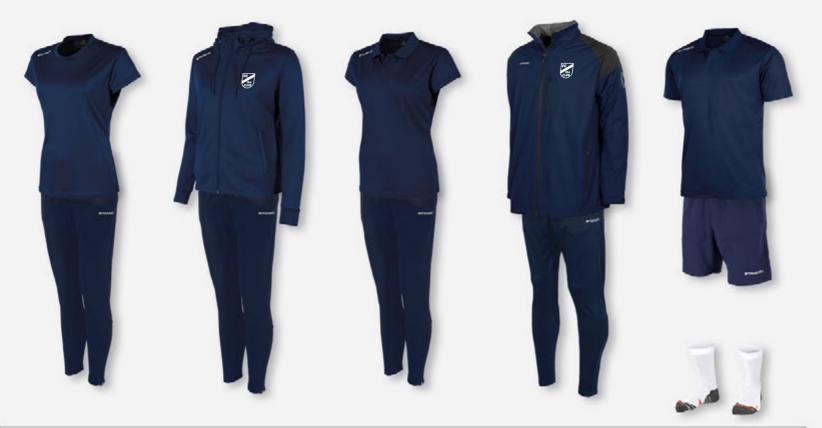

irt | Field<br>Hooded | Field<br>Training |
|---------------|-------------------|----------------------|----------------|-----------------|----------------|-----------------|-------------------|
| ·             | Pants             | Jacket               |                |                 |                | Jacket          | Pants             |
| 408005 - 7000 | 432000 - 8000     | 454002 - 7000        | 411001 - 7000  | 420000 - 2000   | 410001 - 7000  | 408012 - 7000   | 432000 - 7000     |
| Sizes:        | Sizes:            | Sizes:               | Sizes:         | Sizes:          | Sizes:         | Sizes:          | Sizes:            |
| 128 to XXXL   | 116 to XXXL       | 128 to XXL           | 128 to XXL     | 128 to XXL      | 128 to XXL     | 128 to XXL      | 116 to XXXL       |



| Field         | Field         | Field                | Field         | Centro        | Field         | Field         | Field         |
|---------------|---------------|----------------------|---------------|---------------|---------------|---------------|---------------|
| Shirt         | Training      | <b>Hooded Jacket</b> | Polo          | All Season    | Training      | Polo          | Woven         |
| Ladies        | Pants         | Ladies               | Ladies        | Jacket        | Pants         |               | Shorts        |
| 410604 - 7000 | 432000 - 7000 | 408604 - 7000        | 463602 - 7000 | 457001 - 7800 | 432000 - 7000 | 463003 - 7000 | 437203 - 7000 |
| Sizes:        | Sizes:        | Sizes:               | Sizes:        | Sizes:        | Sizes:        | Sizes: