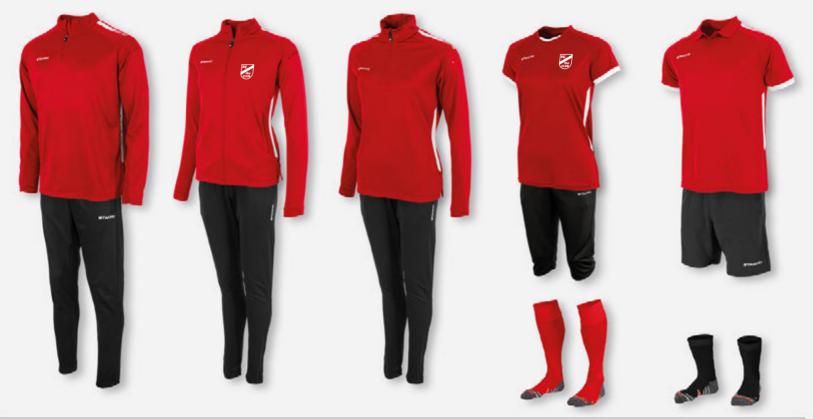

----------------|---------------------|-----------------------|--------------------------|----------------|------------------|
| Тор               |                | Windbreaker       | Тор                 | <b>Training Pants</b> | Тор                      |                | Shorts           |
| 408025 - 6200     | 432007 - 8000  | 455000 - 8900     | 408027 - 6200       | 432103 - 8000         | 408024 - 6200            | 410008 - 6200  | 438002 - 8000    |
| Sizes:            | Sizes:         | Sizes:            | Sizes:              | Sizes:                | Sizes:                   | Sizes:         | Sizes:           |
| 116 to 3XL        | 116 to 3XL     | 116 to 3XL        | 116 to 2XL          | 128 to XXL            | 128 to 2XL               | 116 to 2XL     | 116 to XXXL      |



| First         | First         | First         | First         | First         | Centro        | First         | Field         |
|---------------|---------------|---------------|---------------|---------------|---------------|---------------|---------------|
| 1/4 Zip       | Full Zip Top  | Pants         | 1/4 Zip Top   | Shirt         | Fitted        | Polo          | Woven         |
| Тор           | Ladies        | Ladies        | Ladies        | Ladies        | Shorts        |               | Shorts        |
| 408026 - 6200 | 408608 - 6200 | 432604 - 8000 | 408609 - 6200 | 410605 - 6200 | 438002 - 8000 | 463004 - 6200 | 437203 - 8000 |
| Sizes:        |
| 116 to 2XL    | XS to XL      | XS to 2XL     | XS to XL      | XS to XL      | 116 to XXXL   | S to 3XL      | 116 to XXXL   |