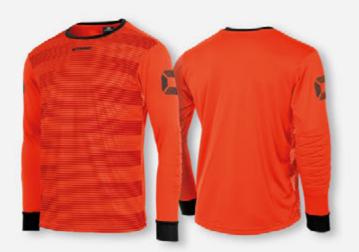

of elastic rib material
  shirt: sublimated all-over print
- · short: without inner shorts
- $\boldsymbol{\cdot}$  short: elastic hem with drawstring

VERY SUITABLE FOR PRINTING.

**Socks** > Pages 62 - 73, 211



green **415003 - 1000** 



neon yellow **415003 - 4190** 



antracite - black **415003 - 9060** 



SR: 36/40 - 41/44 - 45/48

See page 211









black - anthracite

440116 - 8900





#### TIVOLI GOALKEEPER SHIRT 100% POLYESTER WITH CLIMATEC FINISH

JR: 128 - 140 - 152 - 164

SR: S - M - L - XL - XXL - XXXL









- stitched padding on both sleeves
  sublimated striped print on the front
  collar and cuffs made of contrasting coloured rib material
- $\boldsymbol{\cdot}$  Stanno embroidery at th middle of the chest

VERY SUITABLE FOR PRINTING.

Socks > Pages 62 - 73, 211







navy - black **415001 - 7800** 













DO YOU WANT TO CREATE YOUR **OWN GOALKEEPER SET?** 

OR DO YOU PREFER A GOALKEEPER **SET WITHOUT PADDING?** 

COMBINE A SHIRT, BASELAYER, SHORTS AND SOCKS TO CREATE YOUR OWN GOALKEEPER SET IN THE COLOUR YOU WANT!



**SHIRT SHORT SLEEVES** 



**BASELAYER** 



**SHORTS** 



**SOCKS** 



First Shirt

410008 Sizes: 116 to 2XL





Baselayer Long Sleeve Shirt 446101 Sizes: 116 to 2XL





Shorts 420000 Sizes:

Field

128 to XXL





Sizes:

116 to XXL

440001 Sizes: 25/29 to 45/48

Uni II

Socks



Drive Shirt

410006 Sizes: 116 to XXXL





Core **Baselayer Long** Sleeve Shirt 446101 Sizes: 116 to 2XL





Shorts 420001 Sizes: 116 to XXL

Focus



Uni II Socks 440001 Sizes: 25/29 to 45/48

207 STANNO

Field

**Shorts** 

420000

Sizes:

1