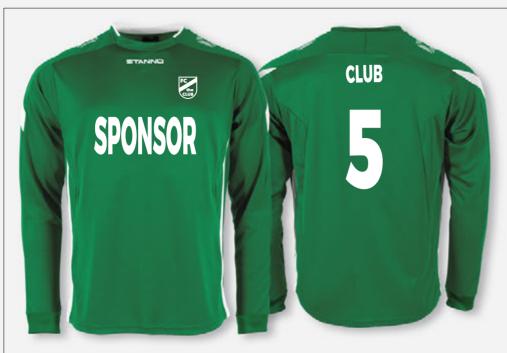

4500** 



yellow - black **411004 - 4800** 

25



royal - white **411004 - 5200** 



red - white **411004 - 6200** 



black - anthracite 411004 - 8900

**≘TANN**□





## FIRST SHIRT LADIES 100% RECYCLED POLYESTER WITH CLIMATEC FINISH

SR: XS - S - M - L - XL











- V-neckinterlockquick drying
- · feels soft
- raglan sleeve insertfully double stitched

- printed logos
  a tonal stripe on the upper arm

VERY SUITABLE FOR PRINTING.

**Shorts** > Page 54 - 61

Socks > Page 62 - 77

Unisex short sleeves > page 20 - 21



white - black **410605 - 2800** 



orange - white **410605 - 3200** 



royal - white **410605 - 5200** 



red - white **410605 - 6200** 



navy - white **410605 - 7200** 



black - pink **410605 - 8660** 



black - anthracite 410605 - 8900







≣TANN□ 29





### **DRIVE** LONG SLEEVE SHIRT 100% POLYESTER WITH CLIMATEC FINISH

JR: 116 - 128 - 140 - 152 - 164 SR: S - M - L - XL - XXL - XXXL









- quick-drying stretch material
  shirt is entirely made of ventilating mini mesh material
  round neck made of elastic body material
- · printed logos

VERY SUITABLE FOR PRINTING.

Short sleeves > Page 28 - 29 Shorts > Page 54 - 61 **Socks** > Page 62 - 77





white - red **411003 - 2600** 



white - black **411003 - 2800** 



yellow - black **411003 - 4800** 



orange - black **411003 - 3800** 



red - white **411003 - 6200** 



red - black 411003 - 6800



purple - white **411003 - 0040** 



green - white **411003 - 1200** 



sky blue - white **411003 - 5220** 



royal - white **411003 - 5200** 



royal - yellow **411003 - 5400** 



r