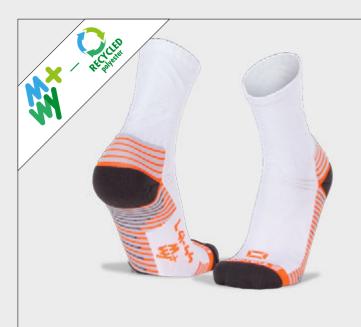

royal - white **440105 - 5200** royal - yellow **440105 - 5400** orange - white **440105 - 3200** orange - black **440105 - 3800** yellow - green **440105 - 4100** yellow - royal **440105 - 4500** yellow - black **440105 - 4800** red - white **440105 - 6200** red - yellow **440105 - 6400** black - white **440105 - 8200** black - yellow **440105 - 8400** black - red **440105 - 8600** black - red - white 440105 - 8690 red - black 440105 - 6800

**ORIGINAL** SOCKS 80% HIGH STRETCH POLYESTER, 17% POLYAMIDE, 3% ELASTANE

JR: 25/29 - 30/35

SR: 36/40 - 41/44 - 45/48

















- perfect fitmesh insert for optimum breathability
- · protective impact zone around the ankle
- anatomic footflat seams for extra comfort
- double elasticated upper edge
  antibacterial finish in the sole











MOVE CREW SOCKS
71% RECYCLED POLYESTER, 25% POLYAMIDE, 4% ELASTANE

SR: 36/40 - 41/44 - 45/49















- high-quality jacquard knitfootbed and heel with nanofront (anti-slip)
- · optimal moisture management
- high stretchanatomical foot
- · left-right indication
- · flat seam toe







black **444003 - 8000** 





# PRIME COMPRESSION SOCKS

15-21 MMHG, MILD COMPRESSION



















#### **PRIME** COMPRESSION SOCKS 82% POLYAMIDE, 14% PES NANOFRONT, 4% ELASTANE

SR: 35/38 - 39/42 - 43/46













· 15-21 MMHG, mild compression

- reduces moisture and swellingpreventive effect against injuries
- high stretch content
- · footbed and heel with nano front (anti-slip)
- · anatomical foot
- quick drying





SR: 35/38 - 39/42 - 43/46













high stretch content

- · footb