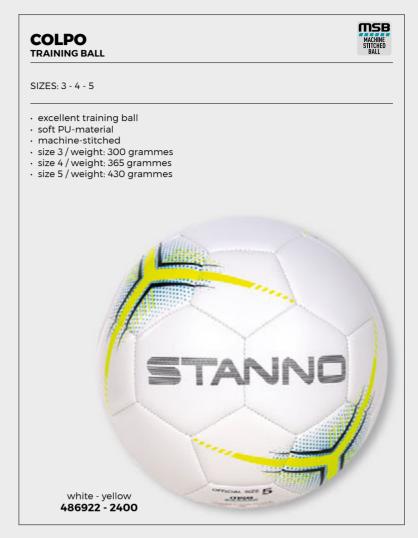

up to 90% shock absorption
  extreme flexibility
  perfect adaptability to the shin
- · single piece
- seamless sleevesmachine washable
- · EN-certified (13061:2009)





# **TBB** FLAME MATCH BALL SIZE: 5 · our top model excellent match and training ball FIFA Quality Pro thermo-bonded trermo-bonded perfectly contoured butyl bladder soft and durable PU-material very stable flight characteristics excellent bounce properties size 5 / weight: 430 grammes 5450 **FIFA®** QUALITY PRO

#### **PRIME**



#### SIZES: 4 - 5

· excellent match and training ball

white - orange - black **486927 - 2380** 

- RIFA-Basic Approved
   dual-bonded
   soft and durable PU-material
   very stable flight characteristics
- excellent bounce properties
  size 5 / weight: 430 grammes



# FUZE.

#### **BALLS**









#### **BALLS**



#### **FUTSAL** ELECTRIC MATCH/TRAINING BALL



#### SIZE: 4

- · excellent indoor football
- highly reduced bounce effect, for better ball control in the hall
- · dual-bonded
- soft PU-material (PVC-free)weight: 420 grammes



#### **FUTSAL** ELECTRIC LIGHT MATCH/TRAINING BALL



#### SIZE: 4L

- excellent indoor football for youth
- highly reduced bounce effect, for better ball control in the hall
- · dual-bonded
- soft PU-material (PVC-free)weight: 360 grammes



#### **FUTSAL** ELECTRIC SUPERLIGHT MATCH/TRAINING BALL



#### SIZE: 4SL

- · excellent indoor football for youth
- highly reduced bounce effect, for better ball control in the hall
- · dual-bonded
- soft PU-material (PVC-free)weight: 300 grammes





#### **MERCURIO** HANDBALL TRAINING BALL



#### SIZ