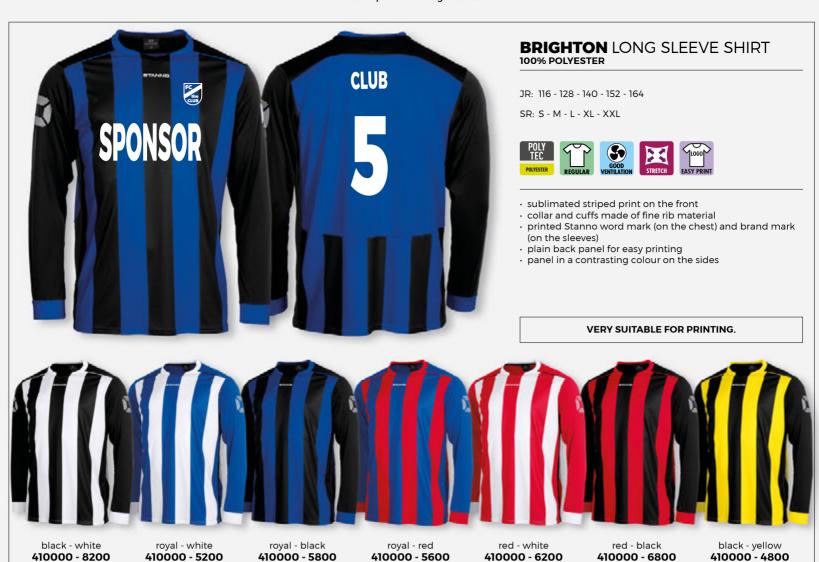

* 



black - white **411101 - 8200** 

**≘TANNO** 43





## **BRIGHTON** SHIRT 100% POLYESTER

JR: 116 - 128 - 140 - 152 - 164

SR: S - M - L - XL - XXL









- sublimated striped print on the front
  collar and cuffs made of fine rib material
- $\boldsymbol{\cdot}$  printed Stanno word mark (on the chest) and brand mark (on the sleeves)

  • plain back panel for easy printing

  • panel in a contrasting colour on the sides

VERY SUITABLE FOR PRINTING.

Shorts > Page 54 - 61

**Socks** > Page 62 - 77

Long sleeves > Page 47



black - white **410003 - 8200** 



royal - white **410003 - 5200** 



royal - black **410003 - 5800** 



royal - red **410003 - 5600** 



red - white **410003 - 6200** 



red - black **410003 - 6800** 



black - yellow **410003 - 4800** 

**≘TANN**□ 45





**Shorts** > Page 54 - 61

**Socks** > Page 62 - 77











### CORE

## BASELAYER LONG SLEEVE SHIRT 88% POLYESTER, 12% ELASTANE

JR: 116 - 128 - 140 - 152 - 164

SR: S - M - L - XL - 2XL









- · comfortable, warm and dry
- comfortable, warm and dry
  sweat-wicking
  a lot of stretch in the material
  tight fit
  thumbholes

- ventilating mesh panel at the neck and armpits
  flat stitching for extra comfort





Baselayer Shorts Ladies 2 colours

Page 61

Pants 1 colour Page 61

51

**≘TANNO** 





#### **CORE** BASELAYER SHIRT 88% POLYESTER, 12% ELASTANE

JR: 116 - 128 - 140 - 152 - 164

SR: S - M - L - XL - 2XL









- · comfortable, warm and dry
- sweat-wickinga lot of stretch in the material
- tight fit thumbholes
- · ventilating mesh panel at the neck and armpits
- · fla