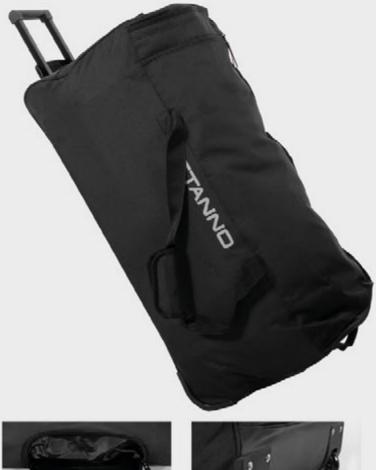

ulder straps
- · shoe compartment
- · 2 short handles
- · reflective details for better visibility in dark settings



220

221

#### **PREMIUM TEAM BAG**

SIZE: 37 X 78 X 32,5 CM (HXWXD)





- $\boldsymbol{\cdot}\,$  extra-large bag for the uniforms of the whole team
- u-shaped zipperzipper pouch in upper cover
- the bag is suitable for printing with, for example, club or sponsor logos









## **PREMIUM** TEAM TROLLEY BAG 600D POLYESTER

SIZE: 37 X 78 X 32,5 CM (HXWXD)





- extra-large bag for the uniforms of the whole team
  reinforced base
  u-shaped zipper

- sturdy handles
- hidden extendable handle
  the wheels are made of silicone material
- zipper pouch in upper cover
- two large shoulder straps
   the bag is suitable for printing with, for example, club or sponsor logos









#### **GYM** BAG

SIZE: 47 X 37 CM (H X W)





- $\boldsymbol{\cdot}$  lightweight backpack made of water-repellent material
- including loopreflective logo

- ideal for gym equipment
  upper side is closed by pulling the cords



#### **SHOE**BAG II **600D POLYESTER**

SIZE: 35 X 20 X 15 CM (HXWXD)





- $\boldsymbol{\cdot}$  with strap to wear
- easy to transport in a sports bag
  reflective details for better visibility in the dark









#### WATERBAG **600D POLYESTER**

SIZE: 33 X 21 X 21 CM (HXWXD)



- solid water bag for max. 8 liters of water
  100% waterproof
  two side pockets for water bottles

- · round model







anthracite 484805 - 8900

#### **MEDICINE BAG**

SIZE: 26 X 35 X 19 CM (HXWXD)



- · made of high quality ripstop
- · adjustable inner pockets
- · doubl