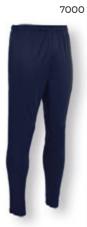

ventilation opening back
- · drawstring underside · SBS zipper
- · tonal stripe on the upper arm



455000



SR: S - M - L - XL - 2XL - 3XL











82









THE FIRST CLUBCOLLECTION IS **VERY SUITABLE FOR PRINTING** 



2800















More **details** and **colors** of the First Shirts on pages 20 - 27

More shorts and pants on pages 182 - 183, 187

### **FIRST PANTS** 100% RECYCLED POLYESTER

- · side pockets with recycled SBS zipper
- $\boldsymbol{\cdot}$  recycled SBS zipper at the bottom of the leg



432007







116 - 128 - 140 - 152 - 164 SR: S - M - L - XL - 2XL - 3XL

#### **FIRST** PANTS LADIES 100% RECYCLED POLYESTER

- side pockets with recycled SBS zipper
- zipper at the bottom of the leg made from recycled material







SR: XS - S - M - L - XL - 2XL

432604



















| First<br>Full Zip | First<br>Pants | First<br>Half Zip | First<br>Round Neck | Centro<br>Fitted | First<br>Hooded Full Zip | First<br>Shirt | Centro<br>Fitted |
|-------------------|----------------|-------------------|---------------------|------------------|--------------------------|----------------|------------------|
| Тор               |                | Windbreaker       | Тор                 | Training Pants   | Тор                      |                | Shorts           |
| 408025 - 5200     | 432007 - 8000  | 455000 - 8900     | 408027 - 5200       | 432103 - 8000    | 408024 - 5200            | 410008 - 5200  | 438002 - 8000    |
| Sizes:            | Sizes:         | Sizes:            | Sizes:              | Sizes:           | Sizes:                   | Sizes