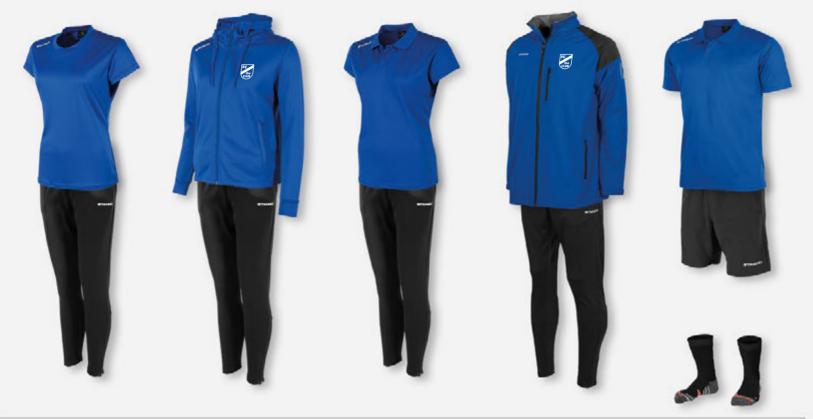

irt | Field<br>Hooded | Field<br>Training |
|---------------|-------------------|----------------------|----------------|-----------------|----------------|-----------------|-------------------|
|               | Pants             | Jacket               |                |                 |                | Jacket          | Pants             |
| 408005 - 5000 | 432000 - 8000     | 454002 - 5000        | 411001 - 5000  | 420000 - 2000   | 410001 - 5000  | 408012 - 5000   | 432000 - 8000     |
| Sizes:        | Sizes:            | Sizes:               | Sizes:         | Sizes:          | Sizes:         | Sizes:          | Sizes:            |
| 128 to XXXL   | 116 to XXXL       | 128 to XXL           | 128 to XXL     | 128 to XXL      | 128 to XXL     | 128 to XXL      | 116 to XXXL       |



| Field         | Field         | Field                | Field         | Centro        | Field         | Field         | Field         |
|---------------|---------------|----------------------|---------------|---------------|---------------|---------------|---------------|
| Shirt         | Training      | <b>Hooded Jacket</b> | Polo          | All Season    | Training      | Polo          | Woven         |
| Ladies        | Pants         | Ladies               | Ladies        | Jacket        | Pants         |               | Shorts        |
| 410604 - 5000 | 432000 - 8000 | 408604 - 5000        | 463602 - 5000 | 457001 - 5800 | 432000 - 8000 | 463003 - 5000 | 437203 - 8000 |
| Sizes:        | Sizes:        | Sizes:               | Sizes:        | Sizes:        | Sizes:        | Sizes: