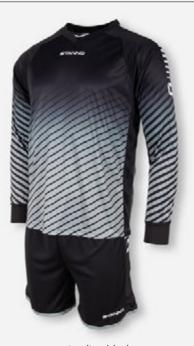

sizes



#### **VORTEX** KEEPER SHIRT 100% POLYESTER WITH CLIMATEC FINISH

SR: S - M - L - XL - 2XL - 3XL











- · sublimated print on front and back
- · raglan sleeve insert
- · body material collar in two colours

VERY SUITABLE FOR PRINTING.

Socks > Pages 62 - 73, 211





### **BLITZ** GOALKEEPER SET LONG SLEEVES SHIRT WITH SHORTS, 100% POLYESTER WITH CLIMATEC FINISH

JR: 128 - 140 - 152 - 164

SR: S - M - L - XL - XXL











- shirt: padding on elbowsshirt: v-neck made of body material
- shirt: cuffs made of elastic rib material
  shirt: sublimated all-over print
- · short: without inner shorts
- $\boldsymbol{\cdot}$  short: elastic hem with drawstring

VERY SUITABLE FOR PRINTING.

**Socks** > Pages 62 - 73, 211



green **415003 - 1000** 



neon yellow **415003 - 4190** 



antracite - black **415003 - 9060** 



SR: 36/40 - 41/44 - 45/48

See page 211









black - anthracite

440116 - 8900





#### TIVOLI GOALKEEPER SHIRT 100% POLYESTER WITH CLIMATEC FINISH

JR: 128 - 140 - 152 - 164

SR: S - M - L - XL - XXL - XXXL









- stitched padding on both sleeves
  sublimated striped print on the front
  collar and cuffs made of contrasting coloured rib material
- $\boldsymbol{\cdot}$  Stanno embroidery at th middle of the chest

VERY SUITABLE FOR PRINTING.

Socks > Pages 62 - 73, 211







navy - black **415001 - 7800** 













DO YOU WANT TO CREATE YOUR **OWN GOALKEEPER SET?** 

OR DO YOU PREFER A GOALKEEPER **SET WITHOUT PADDING?** 

COMBINE A SHIRT, BASELAYER, SHORTS AND SOCKS TO CREATE YOUR OWN GOALKEEPER SET IN THE COLOUR YOU WANT!



**SHIRT