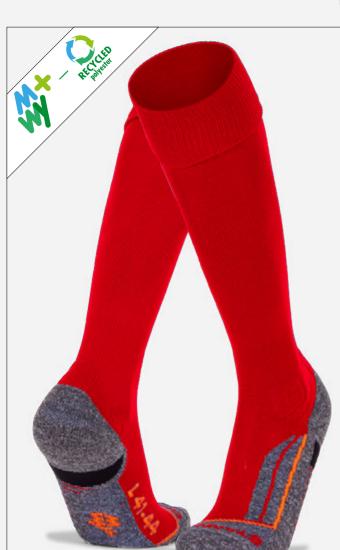

72 |
| MOVE CREW SOCKS         | 73 |
| PARK SOCKS              | 73 |
| PRIME COMPRESSION SOCKS | 75 |
| PRIME CREW SOCKS        | 75 |
| PRIME QUARTER SOCKS     | 75 |
| COMPRESSION SOCKS       | 75 |
| STADIUM CREW SOCKS      | 77 |
| STADIUM SOCKS           | 77 |
| ELITE SOCKS             | 77 |
| SPORT SOCKS             | 77 |





# UNI PRO SOCKS

RECYCLED POLYESTER















Breathable mesh-inserts for a perfect fit and comfort

Protective impact zone around ankle

Reincorced heel and sole for added protection

Anatomically shaped foot with left - right indication on sole of the foot

Double elasticated cuff

Highly stretch knit for placing shin guard

Highly elasticated foot for optimal fit

Mesh zone for moisture management

Reincorced flat seam toe for added protection





**UNI PRO** SOCKS 73% RECYCLED POLYESTER, 12% POLYAMIDE, 12% POLYPROPYLENE, 3% ELASTANE

JR: 25/29 - 30/35

SR: 36/40 - 41/44 - 45/48















- · double elasticated collar
- · protective impact zone around the ankle
- · knitted mesh structure on the back
- optimal moisture managementhigh degree of stretchanatomical foot

- left-right indicationreincorced flat seam toe







## **FORZA** SOCKS 80% HIGH STRETCH POLYESTER, 17% POLYAMIDE, 3% ELASTANE

JR: 25/29 - 30/35

SR: 36/40 - 41/44 - 45/48

















· perfect fit

- mesh insert for optimum breathability
- · protective impact zone around the ankle
- anatomic foot
  flat seams for extra comfort
- · double elasticated upper edge
- · antibacterial finish in the sole



white - green **440122 - 2100** 





white - black **44