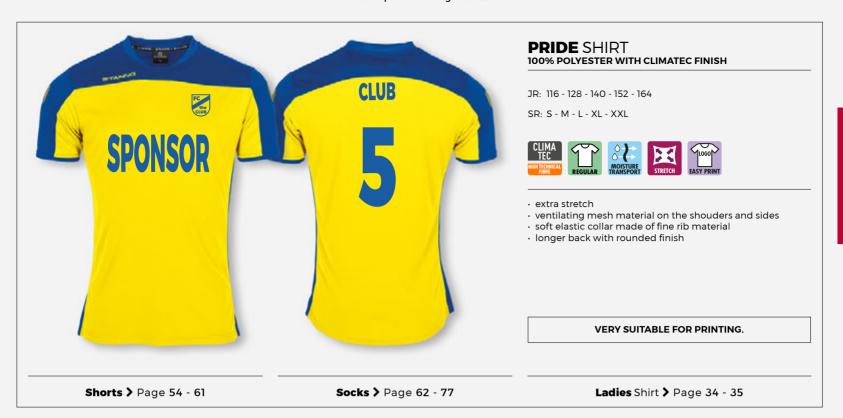

- 164 SR: S - M - L - XL - XXL - XXXL









- quick-drying stretch material
  shirt is entirely made of ventilating mini mesh material
  round neck made of elastic body material
- · printed logos

VERY SUITABLE FOR PRINTING.

Short sleeves > Page 28 - 29 Shorts > Page 54 - 61 **Socks** > Page 62 - 77





white - red **411003 - 2600** 



white - black **411003 - 2800** 



yellow - black **411003 - 4800** 



orange - black **411003 - 3800** 



red - white **411003 - 6200** 



red - black 411003 - 6800



purple - white **411003 - 0040** 



green - white **411003 - 1200** 



sky blue - white **411003 - 5220** 



royal - white **411003 - 5200** 



royal - yellow **411003 - 5400** 



royal - black 411003 - 5800



navy - white **411003 - 7200** 



black - white 411003 - 8200







STANNO 33





## PRIDE SHIRT LADIES 100% POLYESTER WITH CLIMATEC FINISH

SR: XS - S - M - L - XL









- · extra stretch
- ventilating mesh material on the shouders and sides
- soft elastic collar made of fine rib material
   longer back with rounded finish

VERY SUITABLE FOR PRINTING.

**Shorts** > Page 54 - 61

Socks > Page 62 - 77

Unisex Shirt > Page 32 - 33





white - black **460605 - 2800** 



orange - black **460605 - 3800** 



yellow - royal **460605 - 4500** 



yellow - black **460605 - 4800** 



royal - black **460605 - 5800** 



red - black **460605 - 6800** 



navy - white **460605 - 7200** 



black - anthracite **460605 - 8900** 

35 **≘TANNO** 







black **410001 - 8000** 





**Shorts** > Page 54 - 61

**Socks** > Page **62** - **77** 













## LI