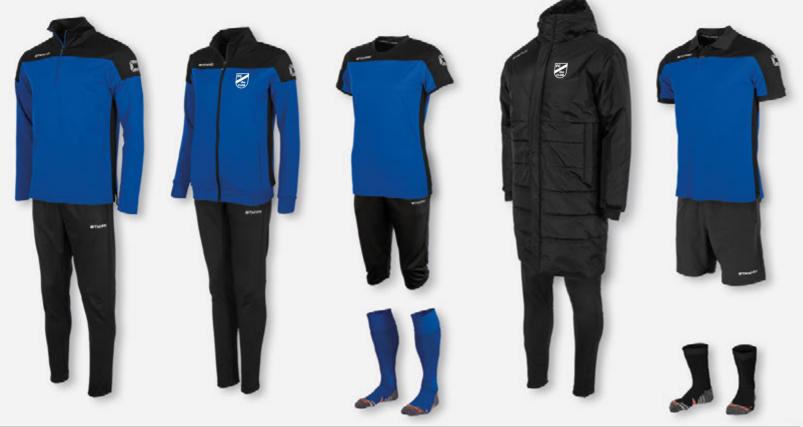

-|------------------|-----------------|---------------------|---------------|---------------|
| TTS           | TTS           | Windbreaker   | <b>Top Round</b> | Fitted Training | <b>Hooded Sweat</b> | T-Shirt       | Fitted        |
| Jacket        | Pants         |               | Neck             | Pants           | Jacket              |               | Shorts        |
| 408016 - 5800 | 432003 - 8000 | 454004 - 5800 | 408017 - 5800    | 432103 - 8000   | 408014 - 5800       | 460001 - 5800 | 438002 - 8000 |
| Sizes:        | Sizes:        | Sizes:        | Sizes:           | Sizes:          | Sizes:              | Sizes:        | Sizes:        |
| 116 to XXXL   | 116 to XXXL   | 116 to XXXL   | 116 to XXL       | 128 to XXL      | 128 to XXL          | 116 to XXL    | 116 to XXXL   |



| Pride         | Pride         | Pride         | Pride         | Prime         | Centro          | Pride         | Field         |
|---------------|---------------|---------------|---------------|---------------|-----------------|---------------|---------------|
| Training      | TTS Jacket    | TTS Pants     | T-Shirt       | Long Coach    | Fitted Training | Polo          | Woven         |
| ¼ Zip Top     | Ladies        | Ladies        | Ladies        | Jacket        | Pants           |               | Shorts        |
| 408015 - 5800 | 408603 - 5800 | 432603 - 8000 | 460605 - 5800 | 457003 - 8000 | 432103 - 8000   | 463002 - 5800 | 437203 - 8000 |
| Sizes:        | Sizes:        | Sizes:        | Sizes:        | Sizes:        | Sizes:          | Sizes:        | Sizes:        |
| 116