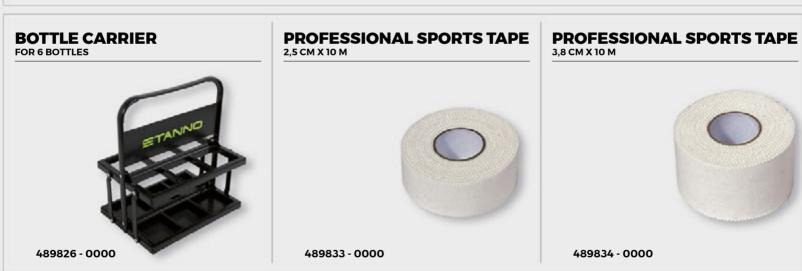

0 - 2000





NON-SLIP

ONE SIZE



#### **GLOVE CLEANER**

150 ML, 6 PACK, PRICE PER 6 PACK



489902 - 0000

#### **STADIUM II SLIPPER JR**

SIZES: 28 - 29 - 30 - 31 - 32 - 33 - 34 - 35



479104 - 8000

#### **STADIUM II SLIPPER SR**

SIZES: 36 - 37 - 38 - 39 - 40 - 41 - 42 - 43 - 44 - 45 - 46



479105 - 8000

#### **BEACHSOCKS**

SIZES: XS - S - M - L - XL

- · 3mm thick neoprene sole Velcro closure around the ankle
- · slim fit
- non-slip soleStanno logo on side and
- suitable for beach football, beach handball and beach volleyball

black 489006 - 8000



489112 - 0000

SIZES: S(5 - 6) - M(7 - 8) - L(9 - 10) - XL(11 - 12)



**SOLE CONTROL** 

SIZES: S(5 - 6) - M(7 - 8) - L(9 - 10) - XL(11 - 12)



489111 - 0000















LANYARDS PACKED PER 6









#### **ACCESSORIES**









#### **RESISTANCE BANDS**

LATEX RESISTANCE BANDS

- set of 3 3 different resistance categories: light, medium and heavy





multi colour 489855 - 1234

#### **DUMBBELLS 1KG**

- neoprene top layer: dumbbells won't slip out of your hands
   set of 2 dumbbells 1 kg per dumbbell
   suitable for strength and power training

- · easy to clean



#### **DUMBELLS 2KG**

- neoprene top layer: dumbbells won't slip out of your hands
  set of 2 dumbbells 2 kg per dumbbell
  suitable for strength and power training
- · easy to clean



orange 489852 - 3000

#### **DUMBELLS 3KG**

**NEOPRENE TOP LAYER** 

- · neoprene top layer: dumbbells won't slip out of your hands
- set of 2 dumbbells 3 kg per dumbbell
  suitable for strength and power training

· easy to clean



#### **AB WHEEL**

green **48