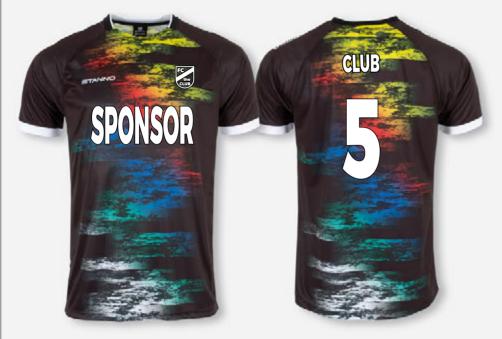

sed for game day!** 



STANNO

# Shirts

| HOLI SHIRT                 | 1: |
|----------------------------|----|
| SPRY SHIRT LIMITED EDITION | 1! |
| DASH SHIRT                 | 17 |
| VOLT SHIRT                 | 19 |
| FIRST SHIRT                | 2  |
| DRIVE SHIRT                | 29 |
| PRIDE SHIRT                | 3. |
| FIELD SHIRT                | 37 |
| LIGA SHIRT                 | 4  |
| BRIGHTON SHIRT             | 4! |
| LISBON SHIRT               | 47 |
| BASELAYERS                 | 5  |







white - multi **414012 - 2345** 

## **HOLI** SHIRT 100% POLYESTER WITH CLIMATEC FINISH

SR: XS - S - M - L - XL - 2XL











- mesh backfully sublimateddouble-stitched seams make it suitable for both indoor and outdoor sports

  • fast-drying

#### VERY SUITABLE FOR PRINTING.



black - multi **414012 - 8765** 

**Shorts** > Page 54 - 61

Socks > Page 62 - 77

















## **SPRY** LIMITED SHIRT 100% POLYESTER WITH CLIMATEC FINISH

JR: 116 - 128 - 140 - 152 - 164

SR: XS - S - M - L - XL - XXL









- fully sublimatedfast-dryingfeel light onsupple material

#### VERY SUITABLE FOR PRINTING.

**Shorts** > Page 54 - 61

**Socks** > Page 62 - 77



orange - black **414009 - 3800** 



purple - white **414009 - 7672** 



anthracite - neon yellow **414009 - 9400** 

















## **DASH** SHIRT 100% POLYESTER WITH CLIMATEC FINISH

JR: 128 - 140 - 152 - 164

SR: S - M - L - XL - 2XL









- made entirely of ventilating mini meshdebossed front panel
- · quick drying

- feels light and smooth
  raglan sleeve insert
  double-stitched seams

VERY SUITABLE