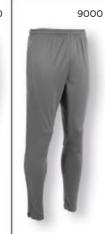

ntilation opening back
- · drawstring underside · SBS zipper
- · tonal stripe on the upper arm



455000



SR: S - M - L - XL - 2XL - 3XL











82









THE FIRST CLUBCOLLECTION IS **VERY SUITABLE FOR PRINTING** 



2800















More **details** and **colors** of the First Shirts on pages 20 - 27

More shorts and pants on pages 182 - 183, 187

### **FIRST PANTS** 100% RECYCLED POLYESTER

- · side pockets with recycled SBS zipper
- $\boldsymbol{\cdot}$  recycled SBS zipper at the bottom of the leg



432007







116 - 128 - 140 - 152 - 164 SR: S - M - L - XL - 2XL - 3XL

#### **FIRST** PANTS LADIES 100% RECYCLED POLYESTER

- side pockets with recycled SBS zipper
- zipper at the bottom of the leg made from recycled material







SR: XS - S - M - L - XL - 2XL

432604



















| First<br>Full Zip | First<br>Pants | First<br>Half Zip | First<br>Round Neck | Centro<br>Fitted | First<br>Hooded Full Zip | First<br>Shirt | Centro<br>Fitted |
|-------------------|----------------|-------------------|---------------------|------------------|--------------------------|----------------|------------------|
| Тор               |                | Windbreaker       | Тор                 | Training Pants   | Тор                      |                | Shorts           |
| 408025 - 5200     | 432007 - 8000  | 455000 - 8900     | 408027 - 5200       | 432103 - 8000    | 408024 - 5200            | 410008 - 5200  | 438002 - 8000    |
| Sizes:            | Sizes:         | Sizes:            | Sizes:              | Sizes:           | Sizes:                   | Sizes: