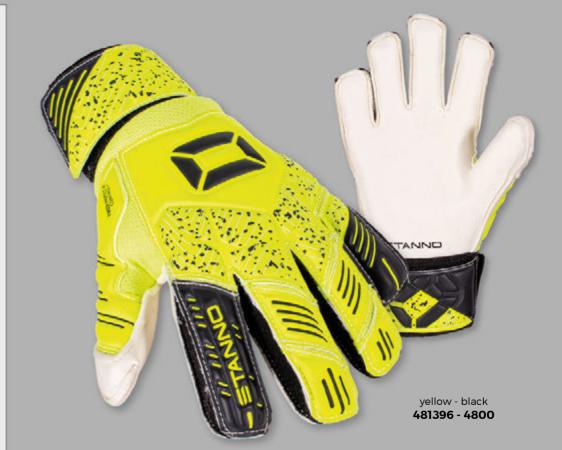

ymbol{\cdot}$  silicone insert on the punch zone and fingers
- $\boldsymbol{\cdot}$  stitching seams on the inside of the fingers combined with the rollfinger system for a perfect fit around the fingers
- fingers completely surrounded with foam for a larger hand surface to catch the ball
  flat and elastic closure for a perfect fit and
- protection of the wrist (printable with, i.e. your name)
- lightweight OPF for perfect closure around the upper hand







#### FINGERPROTECTION JR IV

JUNIOR GOALKEEPERS GLOVE

SIZES: 3 - 4 - 5 - 6 - 7











- · goalkeeper's glove with soft foam for reliable grip and excellent cushioning

  fingers with finger protection
- · seamless inside for maximum ball contact
- · elastic mesh/nylon insert between the fingers
- · wristband with velcro closure









#### **CLAW JR**

#### JUNIOR GOALKEEPERS GLOVE

SIZES: 3 - 4 - 5 - 6 - 7











- soft foam goalkeeper's glove for reliable grip and excellent cushioning
- rollfinger model increases the catching surface, for better grip on the ball
- · ideal for artificial grass and hard grounds
- · high wear resistance through rubber patch
- $\cdot$  elastic wristband with printable area for e.g. a name



#### **ULTIMATE GRIP JR II**

JUNIOR GOALKEEPERS GLOVE

SIZES: 3 - 4 - 5 - 6 - 7









- soft foam goalkeeper's glove for reliable grip and excellent cushioning
- rollfinger design increases the catching area, for better grip on the ball
- elastic wristband with velcro closure (and printable name panel)



#### **VOLARE JR**

JUNIOR GOALKEEPERS GLOVE

SIZES: 3 - 4 - 5 - 6 - 7









-