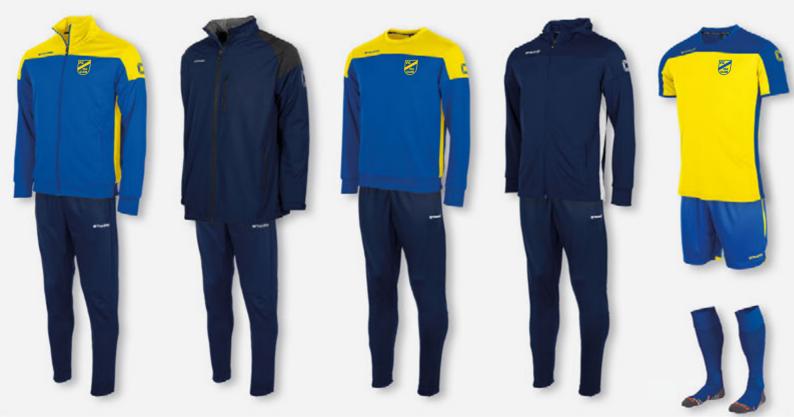

|
|---------------|---------------|---------------|---------------|---------------|-----------------|---------------|---------------|
| Training      | TTS Jacket    | TTS Pants     | T-Shirt       | Puffer        | Fitted Training | Polo          | Woven         |
| 1/4 Zip Top   | Ladies        | Ladies        | Ladies        | Jacket        | Pants           |               | Shorts        |
| 408015 - 8100 | 408603 - 8900 | 432603 - 8000 | 460605 - 1800 | 456002 - 8000 | 432103 - 8000   | 463002 - 8900 | 437203 - 8000 |
| Sizes:        | Sizes:        | Sizes:        | Sizes:        | Sizes:        | Sizes:          | Sizes:        | Sizes:        |
| 116 to XXL    | XS to XL      | XS to XXL     | XS to XL      | S to XXL      | 128 to XXL      | S to XXXL     | 116 to XXXL   |











| Pride         | Pride         | Pride         | Pride         | Centro        | Centro          | Pride         | Field         |
|---------------|---------------|---------------|---------------|---------------|-----------------|---------------|---------------|
| Training      | TTS Jacket    | TTS Pants     | T-Shirt       | Padded Coach  | Fitted Training | Polo          | Woven         |
| 1/4 Zip Top   | Ladies        | Ladies        | Ladies        | Jacket        | Pants           |               | Shorts        |
| 408015 - 5400 | 408603 - 7200 | 432603 - 8000 | 460605 - 4500 | 457000 - 7800 | 432103 - 7000   | 463002 - 7200 | 437203 - 7000 |
| Sizes:        | Sizes:        | Sizes:        | Sizes:        | Sizes:        | Sizes:          | Sizes:        | Sizes:        |
|