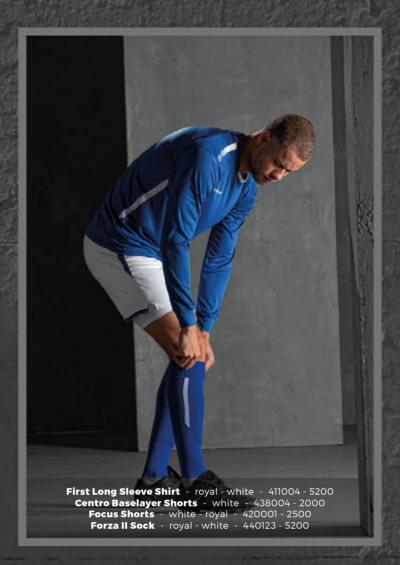

YESTER WITH CLIMATEC FINISH

JR: 128 - 140 - 152 - 164

SR: S - M - L - XL - 2XL









- $\cdot\,$  made entirely of ventilating mini mesh
- · V-neck
- · sublimated front panel
- quick drying feels light and smooth raglan sleeve insert
- · printed logos

VERY SUITABLE FOR PRINTING.

**Shorts** > Page 54 - 61

Socks > Page 62 - 77











white - black - red **410009 - 2860** 

neon yellow - royal **410009 - 4805** 

royal - black - white **410009 - 5820** 

red - black - white 410009 - 6820







black - anthracite - neon yellow 410009 - 8994







# RE Politicist

# First Match Shirts



First Shirt Ladies - black - pink - 410605 - 8660 Essenza Hotpants - black - 438601 - 8000 Ace Kneepads - black - 483101 - 8000 Prime Compression Socks - black - 444000 - 8000







# Mix&Match













## FIRST LONG SLEEVE SHIRT 100% RECYCLED POLYESTER WITH CLIMATEC FINISH

JR: 116 - 128 - 140 - 152 - 164

SR: S - M - L - XL - 2XL









- · V-neck
- · interlock
- · Long Sleeves
- quick dryingfeels soft
- raglan sleeve insert

- fully double stitchedprinted logosa tonal stripe on the upper arm

VERY SUITABLE FOR PRINTING.

**Shorts** > Page 54 - 61

Socks > Page 62 - 77

Short sleeves > Page 20 - 21



green - white **411004 - 1200** 



white - black **411004 - 2800** 



orange - white **411004 - 3200** 



yellow - royal **411004 - 4500** 



yellow - black **411004 - 4800** 

25



royal - white **411004 - 5200** 



red - white **411004 - 6200** 



black - anthracite 411004 - 8900

**≘TANN**□





## FIRST SHIRT LADIES 100% RECYCLED POLYESTER WITH CLIMATEC FINISH

SR: