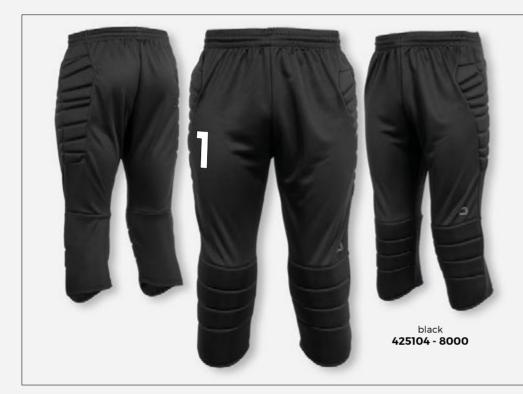

LAYER** 



**SHORTS** 



**SOCKS** 



First Shirt

410008 Sizes: 116 to 2XL





Baselayer Long Sleeve Shirt 446101 Sizes: 116 to 2XL





Shorts 420000 Sizes:

Field

128 to XXL





Sizes:

116 to XXL

440001 Sizes: 25/29 to 45/48

Uni II

Socks



Drive Shirt

410006 Sizes: 116 to XXXL





Core **Baselayer Long** Sleeve Shirt 446101 Sizes: 116 to 2XL





Shorts 420001 Sizes: 116 to XXL

Focus



Uni II Socks 440001 Sizes: 25/29 to 45/48

207 STANNO

Field

**Shorts** 

420000

Sizes:

128 to XXL



# black **424102 - 8000**

#### **SWANSEA** GOALKEEPER SHORTS 100% MICRO POLYESTER

JR: 116 - 128 - 140 - 152 - 164

SR: S - M - L - XL - XXL









- perfectly suited for training and competitionelastic waistband with drawstring
- $\boldsymbol{\cdot}$  protective padding at the hips



#### **BRECON** 3/4 GOALKEEPER PANTS 100% MICRO POLYESTER

JR: 116 - 128 - 140 - 152 - 164

SR: S - M - L - XL - XXL











- perfectly suited for training and competition
  elastic waistband with drawstring
  protective padding at the hips and knees

- $\boldsymbol{\cdot}$  elastic ribbing material at the bottom of the legs







#### **CHESTER** GOALKEEPER PANTS 100% MICRO POLYESTER

JR: 116 - 128 - 140 - 152 - 164

SR: S - M - L - XL - XXL











- perfectly suited for training and competitionelastic waistband with drawstring
- protective padding at the hips and knees
  elastic ribbing material at the bottom of the legs











#### **PROTECTION SHIRT** 91% POLYESTER, 9% ELASTANE

JR: 140/152 - 164/S

SR: M - L - XL - XXL











- padding on arms and shoulderslong slee