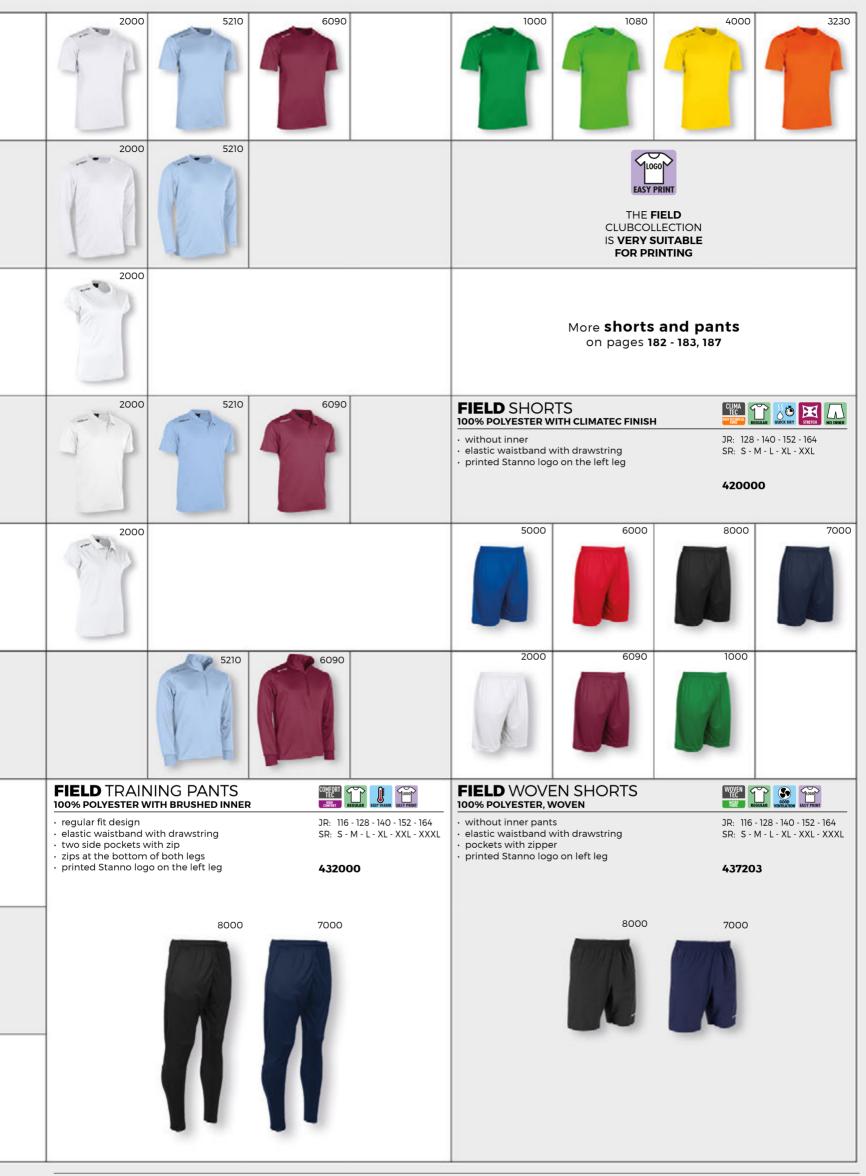

d at bottom 408012 · shoulder panel with printed Stanno logo FIELD HOODED JACKET LADIES WEET TO 5000 6000 8000 7000 100% POLYESTER WITH BRUSHED INNER · ladies fit SR: XS - S - M - L - XL - XXL · stand-up collar and hood with drawstring · two side pockets with zip connecting cuffs 408604 · tunnel with cord at bottom $\cdot$ shoulder panel with printed Stanno logo 5000 6000 8000 7000 FIELD ALL WEATHER JACKET COATED SPECIAL SECURIAR STOP WIND REGULAR STOP WIND RESULTAR STOP WIND STOP WIN 100% POLYESTER, 600 MM PU-COATING JR: 128 - 140 - 152 - 164 · 600 mm water repellent · body: lining of 100% polyester mesh SR: S-M-L-XL-XXL sleeves: lining of 100% polyester tafetta · two side pockets (without zip) · hidden hood inside collar 454002 $\boldsymbol{\cdot}$ opening for a print plate on the back









| Field<br>Top  | Field<br>Training | Field<br>All Weather | Field<br>Shirt | Field<br>Shorts | Field<br>Shirt | Field<br>Hooded | Field<br>Training |
|---------------|-------------------|----------------------|----------------|-----------------|----------------|-----------------|-------------------|
|               | Pants             | Jacket               |                |                 |                | Jacket          | Pants             |
| 408005 - 5000 | 432000 - 8000     | 454002 - 5000        | 411001 - 5000  | 420000 - 2000   | 410001 - 5000  | 408012 - 5000   | 432000 - 8000     |
| Sizes:        | Sizes:            | Sizes:               | Sizes:         | Sizes:          | Sizes:         | Sizes:          | Sizes:            |
| 128 to XXXL   | 116 to XXXL       |