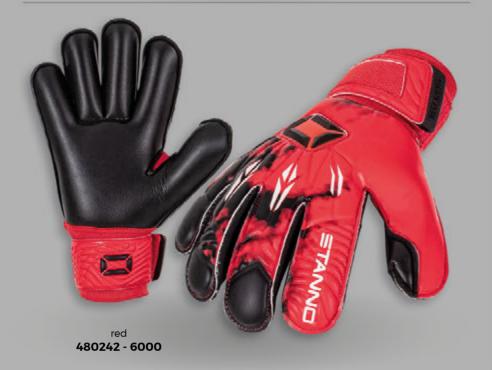

ight OPF for perfect closure around the upper hand







#### FINGERPROTECTION JR IV

JUNIOR GOALKEEPERS GLOVE

SIZES: 3 - 4 - 5 - 6 - 7











- · goalkeeper's glove with soft foam for reliable grip and excellent cushioning

  fingers with finger protection
- · seamless inside for maximum ball contact
- · elastic mesh/nylon insert between the fingers
- · wristband with velcro closure









#### **CLAW JR**

#### JUNIOR GOALKEEPERS GLOVE

SIZES: 3 - 4 - 5 - 6 - 7











- soft foam goalkeeper's glove for reliable grip and excellent cushioning
- rollfinger model increases the catching surface, for better grip on the ball
- · ideal for artificial grass and hard grounds
- · high wear resistance through rubber patch
- $\cdot$  elastic wristband with printable area for e.g. a name



#### **ULTIMATE GRIP JR II**

JUNIOR GOALKEEPERS GLOVE

SIZES: 3 - 4 - 5 - 6 - 7









- soft foam goalkeeper's glove for reliable grip and excellent cushioning
- rollfinger design increases the catching area, for better grip on the ball
- elastic wristband with velcro closure (and printable name panel)



#### **VOLARE JR**

JUNIOR GOALKEEPERS GLOVE

SIZES: 3 - 4 - 5 - 6 - 7









- $\boldsymbol{\cdot}$  reliable glove with soft foam for dependable grip and optimal cushioning
- seam-free inner gives maximum glove-to-ball contact
- · elastic wristband with velcro closure





#### **VORTEX**

#### **GOALKEEPER SHIRT LONG SLEEVE** 100% POLYESTER WITH CLIMATEC FINISH

JR: 128 - 140 - 152 - 164

SR: S - M - L - XL - 2XL - 3XL









- · sublimated print on front and back
- · raglan