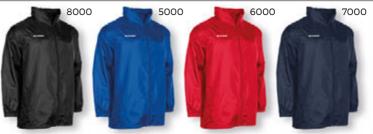

e 144

### **CENTRO**PADDED COACH JACKET

Sizes: 128 to XXXL

Art.no. 457000

See page 144



STANNO.COM

### **PRIME**LONG COACH JACKET

Sizes: S to XXXL

Art.no. 457003

See page 144



### **PRIME**PUFFER JACKET

Sizes: S to XXL

Art.no. 456002

See page 144



### **CENTRO**SOFT SHELL JACKET

Sizes: S to XXXL

Art.no. 450000

See page 144



### **FUNCTIONALS** THERMAL TOP

Sizes: XS to XXL

Art.no. 408022

See page 162



### **FUNCTIONALS**THERMAL VEST

Sizes: XS to XXL

Art.no. 467000

See page 162



### **FUNCTIONALS** FLEX JACKET

Sizes: XS to XXL

Art.no. 457002

See page 162





#### JACKETS ALL WEATHER / ALL SEASON

#### PRIDE

WINDBREAKER

Sizes: 116 to XXXL

Art.no. 454004

See page 104



#### **FIELD**

ALL WEATHER JACKET

Sizes: 128 to XXL

Art.no. 454002

See page 126



#### **FIRST**

HALF ZIP WINDBREAKER

Sizes: 116 to 3XL

Art.no. 455000

See page 82



#### **FUNCTIONALS**

**RUNNING JACKET** 

Sizes: XS to 2XL

Art.no. 457004



#### **T-SHIRTS**

#### FIRST SHIRT

Sizes: 116 to 2XL

#### Art.no. 410008

See page 21



#### **PRIDE**

#### T-SHIRT

Sizes: 116 to XXL

#### Art.no. 460001

See page 33



#### FIELD

#### SHIRT

Sizes: 128 to XXL

**Art.no. 410001** See page 37 8000 5000 6000 7000 4000 3230 1000 1080 2000 5210 6090

#### **BASE**

#### **SHIRT**

Sizes: XS to 3XL

#### Art.no. 460004

See page 152



#### **FUNCTIONALS**

#### TRAINING TEE

Sizes: XS to XXL

#### Art.no. 414004

See page 162



#### **FUNCTIONALS**

#### LIGHTWEIGHT SHIRT

Sizes: XS to XXL

#### Art.no. 414011





#### **T-SHIRTS**

#### **FIRST**

LONG SLEEVE SHIRT