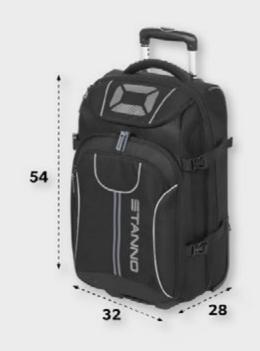

ts for water bottles

- · round model







anthracite 484805 - 8900

#### **MEDICINE BAG**

SIZE: 26 X 35 X 19 CM (HXWXD)



- · made of high quality ripstop
- · adjustable inner pockets
- · double zipper
- · waterbottle
- · adjustable inner pockets







red **484806 - 6000** 

# SPORTS EQUIPMENT

#### **NOTEBOOK BAG**

SIZE: 39 X 31 X 15 CM (WXHXD)



- $\cdot\,$  suitable for laptops up to 15,6 inch
- multiple compartments with zips
  adjustable and detachable shoulder strap
- · luggage strap for easy attachment to trolley case







## **TROLLEY** BAG MEDIUM, 600D POLYESTER

SIZE: 54 X 32 X 28 CM (HXWXD)



- · perfect for travelling
- · extendable handgrip
- hidden carrying harness (to be used as backpack)
   several lockable compartments
- · can also be used as hand luggage







black 485801 - 8000

## TROLLEY BAG LARGE, 600D POLYESTER

SIZE: 76 X 37 X 36 CM (HXWXD)



- $\cdot \ \mathsf{perfect} \ \mathsf{for} \ \mathsf{travelling}$
- rolling wheels, adjustable handgrip and strong handles
  large storage compartment with double zipper, double front compartment with zipper, several inside
- with zipper, a smaller front compartment with zipper and an upper compartment with zipper
   hidden carrying harness (to be used as backpack)







#### **ACE** ELBOWPADS

#### SIZES: S - M - L

- $\boldsymbol{\cdot}$  excellent protection during training and match
- thick padding for optimal shock absorption

  • suitable for volleyball and handball
- packed per pair







black 483102 - 8000

#### **FORCE LITE** SHINGUARDS

#### SIZES: XS - S - M - L

- $\boldsymbol{\cdot