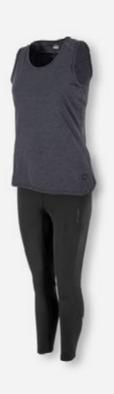

pocket on the right side
- · pocket at the back
- · reflective prints around the leg for extra visibility
- · silicone print on the bottom for extra grip



### **FUNCTIONALS**

**AERO SHORTS LADIES** 96% POLYESTER, 4% ELASTANE









SR: XS - S - M - L - XL - XXL

### 437601

- · elastic waistband with flat drawcord
- · ventilating mesh panels on the outer leg
- · mesh key pocket on the inside
- · two slit pockets on both sides



### **FUNCTIONALS**

CYCLING SHORTS LADIES 80% POLYAMIDE, 20% ELASTANE











### 438606

- · interlock with ClimaTec finish
- $\cdot$  elastic legs with anti-slip on the bottom
- · key pocket on the inside of the waistband with a seamless finish
- elastic waistband with flat drawstring reflective print on the back









# FUNCTIONALS COLLECTION









| Functionals   | Functionals<br>Flex Pants |  |  |  |
|---------------|---------------------------|--|--|--|
| ¼ Zip Top     |                           |  |  |  |
| Ladies        | Ladies                    |  |  |  |
| 408605 - 8000 | 431601 - 8000             |  |  |  |
| Sizes:        | Sizes:                    |  |  |  |
| XS to XXL     | XS to XXL                 |  |  |  |



Functionals
Cycling Shorts
Ladies
438606 - 8000
Sizes:
XS to 2XL

Functionals
Running Jacket
Ladies
457600 - 8000
Sizes:
XS to 2XL

Functionals
Tight
Ladies
434605 - 8000
Sizes:
XS to XXL

Functionals
Workout Tank
Ladies
469601 - 9990
Sizes:
XS to XXL

Functionals 7/8 Tight Ladies 434603 - 8000 Sizes: XS to XXL











| Functionals         |  |  |
|---------------------|--|--|
| <b>Workout Tank</b> |  |