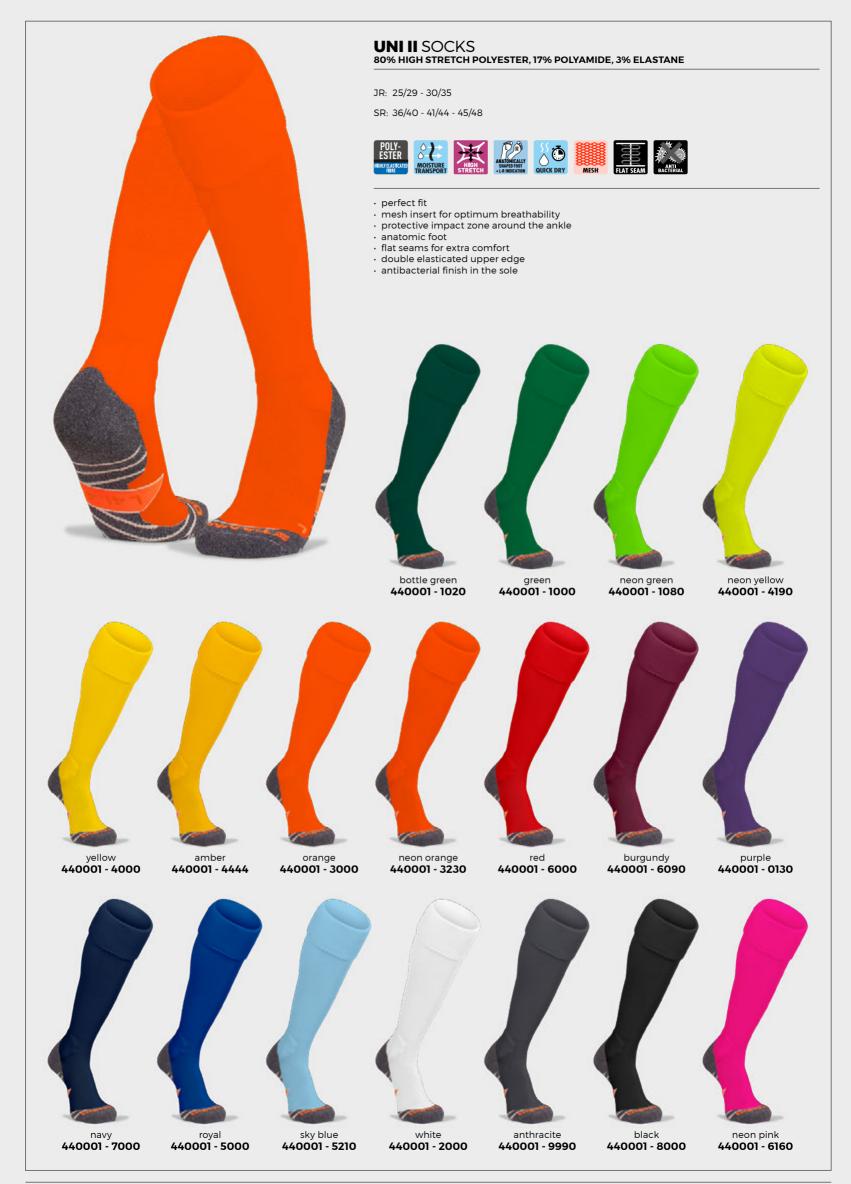

Breathable mesh-inserts for a perfect fit and comfort

Protective impact zone around ankle

Reincorced heel and sole for added protection

Anatomically shaped foot with left - right indication on sole of the foot

Double elasticated cuff

Highly stretch knit for placing shin guard

Highly elasticated foot for optimal fit

Mesh zone for moisture management

Reincorced flat seam toe for added protection





**UNI PRO** SOCKS 73% RECYCLED POLYESTER, 12% POLYAMIDE, 12% POLYPROPYLENE, 3% ELASTANE

JR: 25/29 - 30/35

SR: 36/40 - 41/44 - 45/48















- · double elasticated collar
- · protective impact zone around the ankle
- · knitted mesh structure on the back
- optimal moisture managementhigh degree of stretchanatomical foot

- left-right indicationreincorced flat seam toe







## **FORZA** SOCKS 80% HIGH STRETCH POLYESTER, 17% POLYAMIDE, 3% ELASTANE

JR: 25/29 - 30/35

SR: 36/40 - 41/44 - 45/48

















· perfect fit

- mesh insert for optimum breathability
- · protective impact zone around the ankle
- anatomic foot
  flat seams for extra comfort
- · double elasticated upper edge
- · antibacterial finish in the sole



white - green **440122 - 2100** 





white - black **440122 - 2800** 



white - royal **440122 - 2500** 



sky blue - white **440122 - 5220** 



royal - white **440122 - 5200** 



deep blue - neon yellow burgundy - sky blue **440122 - 5670 440122 - 6040** 





red - white **440122 - 6200** 



red - black **440122 - 6800** 



orange - black **440122 - 3800** 



yellow - royal **440122 - 4500** 



yellow - black **440122 - 4800