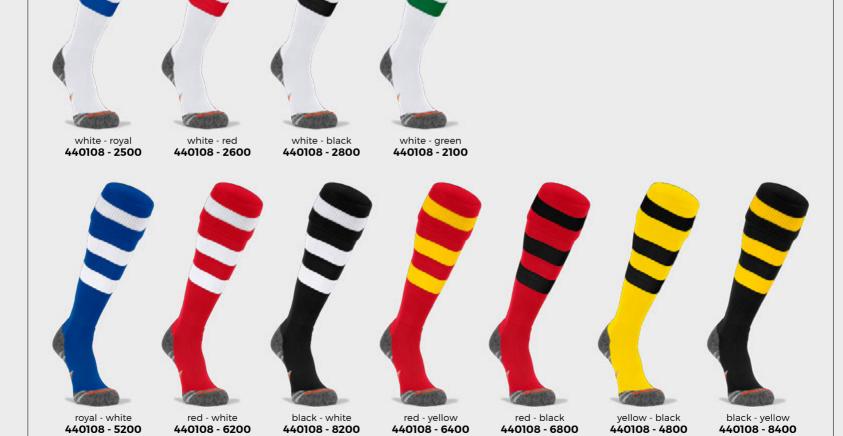

- 2800 royal - white **440105 - 5200** royal - yellow **440105 - 5400** orange - white **440105 - 3200** orange - black **440105 - 3800** yellow - green **440105 - 4100** yellow - royal **440105 - 4500** yellow - black **440105 - 4800** red - white **440105 - 6200** red - yellow **440105 - 6400** black - white **440105 - 8200** black - yellow **440105 - 8400** black - red **440105 - 8600** black - red - white 440105 - 8690 red - black 440105 - 6800

**ORIGINAL** SOCKS 80% HIGH STRETCH POLYESTER, 17% POLYAMIDE, 3% ELASTANE

JR: 25/29 - 30/35

SR: 36/40 - 41/44 - 45/48

















- perfect fitmesh insert for optimum breathability
- · protective impact zone around the ankle
- anatomic footflat seams for extra comfort
- double elasticated upper edge
  antibacterial finish in the sole











MOVE CREW SOCKS
71% RECYCLED POLYESTER, 25% POLYAMIDE, 4% ELASTANE

SR: 36/40 - 41/44 - 45/49















- high-quality jacquard knitfootbed and heel with nanofront (anti-slip)
- · optimal moisture management
- high stretchanatomical foot
- · left-right indication
- · flat seam toe







black **444003 - 8000** 





# PRIME COMPRESSION SOCKS

15-21 MMHG, MILD COMPRESSION



















#### **PRIME** COMPRESSION SOCKS 82% POLYAMIDE, 14% PES NANOFRONT, 4% ELASTANE

SR: 35/38 - 39/42 - 43/46













· 15-21 MMHG, mild compression

- reduces moisture and swellingpreventive effect against injuries
- high stretch content
- · footbed and heel with nano front (anti-slip)
- · anatomical foot
- quick drying





SR: 35/38 - 39/42 - 43/46













high stretch content

- ·