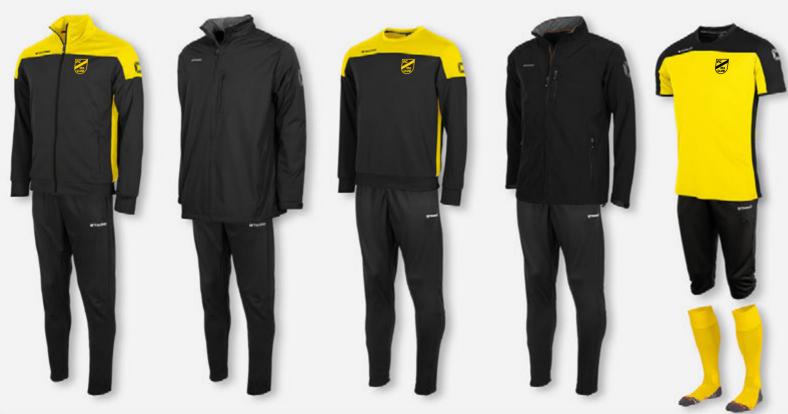

--------|------------------|------------------------|---------------------------|---------------|----------------|
| ¼ Zip Top         | Ladies              | Ladies             | Ladies           | Jacket                 | Pants                     |               | Shorts         |
| 408015 - 7200     | 408603 - 7200       | 432603 - 8000      | 460605 - 7200    | 457000 - 7800          | 432103 - 7000             | 463002 - 7200 | 437203 - 7000  |
| Sizes:            | Sizes:              | Sizes:             | Sizes:           | Sizes:                 | Sizes:                    | Sizes:        | Sizes:         |
| 116 to XXL        | XS to XL            | XS to XXL          | XS to XL         | 128 to XXXL            | 128 to XXL                | S to XXXL     | 116 to XXXL    |







| Pride<br>TTS  | Pride<br>TTS  | Centro<br>All Season | Pride<br>Top Round | Centro<br>Fitted Training | Centro<br>Soft Shell | Pride<br>T-Shirt | Centro<br>Fitted |
|---------------|---------------|----------------------|--------------------|---------------------------|----------------------|------------------|------------------|
| Jacket        | Pants         | Jacket               | Neck               | Pants                     | Jacket               |                  | Shorts           |
| 408016 - 8400 | 432003 - 8000 | 457001 - 8000        | 408017 - 8400      | 432103 - 8000             | 450000 - 8000        | 460001 - 4800    | 438002 - 8000    |
| Sizes:        | Sizes:        | Sizes:               | Sizes:             | Sizes:                    | Sizes:               | S