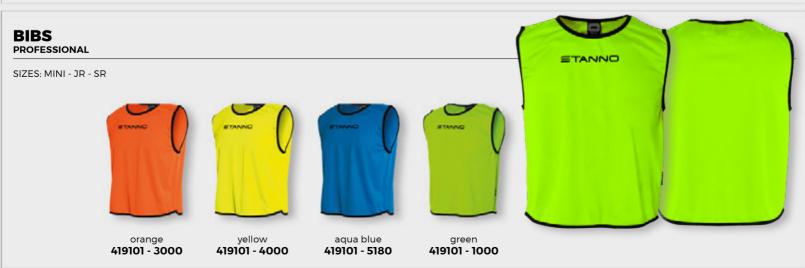

1 - 1000

areen 489003 - 1000

#### **WORKOUT LADDER**

- · coordination ladder with orange slats
- · clip closures at the ends to attach multiple ladders
- · delivered in a storage bag

#### **PRACTICE DISC CONES**

- $\boldsymbol{\cdot}$  great for setting up a training field or course
- for versatile use





#### **DISC CONE SET**

489005 - 3800

- set of 40 disc cones with holder
  10 white, 10 yellow, 10 orange and 10 blue
- great for setting up a training field or course
- · for versatile use
- · packed in a lockable net



**PRACTICE DISC CONES HIGH** 

- · hats with notches · for versatile use
- · packed in a lockable net

489844 - 0000



489823 - 0000

## STUDS ALUMINUM 8 X 13 MM + 4 X 16 MM



489804 - 0000

#### STUDS ALUMINUM/NYLON



489805 - 0000

#### **ACCESSORIES**









#### **PLAYER GLOVE II**

SIZES: 3 - 4 - 5 - 6 - 7 - 8 - 9 - 10 - 11

- · warm fitted fit
- · connecting cuff
- rubber grip in a stripe pattern on palm and fingers for good grip
   reflective print for visibility
- · finger touch on index finger for being able to operate a smartphone
- · in junior and senior sizes



488810 - 8000



#### **NECK WARMER**

100% DOUBLE KNIT FLEECE

ONE SIZE

- · neck warmer made of 100% double knit polvester
- soft brush for a warm and pleasant
- feeling
  enough stretch to quickly put on over the head
- reflective print on the outside for good visibility
- · drawstring with a stopper at the top



black **488809 - 8000** 



#### **FLEECE NECK WARMER**

ONE SIZE



black 488802 - 8000



#### **FUNCTIONALS CAP**

100% POLYESTER



# ANNO

#### **ACCESSO