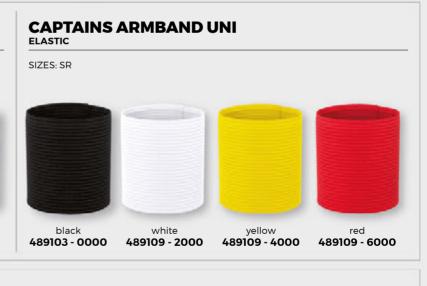

120 CM - 170 CM



white 489810 - 2000





NON-SLIP

ONE SIZE



#### **GLOVE CLEANER**

150 ML, 6 PACK, PRICE PER 6 PACK



489902 - 0000

#### **STADIUM II SLIPPER JR**

SIZES: 28 - 29 - 30 - 31 - 32 - 33 - 34 - 35



479104 - 8000

#### **STADIUM II SLIPPER SR**

SIZES: 36 - 37 - 38 - 39 - 40 - 41 - 42 - 43 - 44 - 45 - 46



479105 - 8000

#### **BEACHSOCKS**

SIZES: XS - S - M - L - XL

- · 3mm thick neoprene sole Velcro closure around the ankle
- · slim fit
- non-slip soleStanno logo on side and
- suitable for beach football, beach handball and beach volleyball

black 489006 - 8000



489112 - 0000

SIZES: S(5 - 6) - M(7 - 8) - L(9 - 10) - XL(11 - 12)



**SOLE CONTROL** 

SIZES: S(5 - 6) - M(7 - 8) - L(9 - 10) - XL(11 - 12)



489111 - 0000















LANYARDS PACKED PER 6









#### **ACCESSORIES**









#### **RESISTANCE BANDS**

LATEX RESISTANCE BANDS

- set of 3 3 different resistance categories: light, medium and heavy





multi colour 489855 - 1234

#### **DUMBBELLS 1KG**

- neoprene top layer: dumbbells won't slip out of your hands
   set of 2 dumbbells 1 kg per dumbbell
   suitable for strength and power training

- · easy to clean



#### **DUMBELLS 2KG**

- neoprene top layer: dumbbells won't slip out of your hands
  set of 2 dumbbells 2 kg per dumbbell
  suitable for strength and power training
- · easy to clean



orange 489852 - 3000

#### **DUMBELLS 3KG**

**NEOPRENE TOP LAYER** 

- · neoprene top layer: dumbbells won't slip out of your hands
- set of 2 dumbbells 3 kg per dumbbell
  suitable for strength and power training

· easy to clean