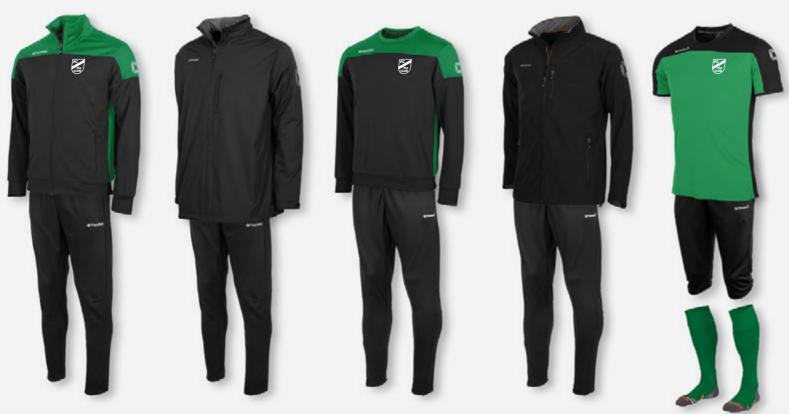

|
|---------------|---------------|---------------|---------------|---------------|-----------------|---------------|---------------|
| Training      | TTS Jacket    | TTS Pants     | T-Shirt       | Long Coach    | Fitted Training | Polo          | Woven         |
| 1/4 Zip Top   | Ladies        | Ladies        | Ladies        | Jacket        | Pants           |               | Shorts        |
| 408015 - 8300 | 408603 - 8900 | 432603 - 8000 | 460605 - 3800 | 457003 - 8000 | 432103 - 8000   | 463002 - 8900 | 437203 - 8000 |
| Sizes:        | Sizes:        | Sizes:        | Sizes:        | Sizes:        | Sizes:          | Sizes:        | Sizes:        |
| 116 to XXL    | XS to XL      | XS to XXL     | XS to XL      | S to XXXL     | 128 to XXL      | S to XXXL     | 116 to XXXL   |







| Pride<br>TTS  | Pride<br>TTS  | Centro<br>All Season | Pride<br>Top Round | Centro<br>Fitted Training | Centro<br>Soft Shell | Pride<br>T-Shirt | Centro<br>Fitted |
|---------------|---------------|----------------------|--------------------|---------------------------|----------------------|------------------|------------------|
| Jacket        | Pants         | Jacket               | Neck               | Pants                     | Jacket               |                  | Shorts           |
| 408016 - 8100 | 432003 - 8000 | 457001 - 8000        | 408017 - 8100      | 432103 - 8000             | 450000 - 8000        | 460001 - 1800    | 438002 - 8000    |
| Sizes:        | Sizes:        | Sizes:               | Sizes:             | Sizes:                    | Sizes:               | S