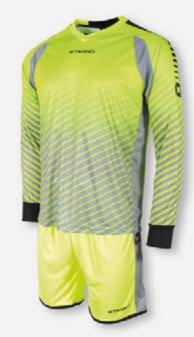

low **415004 - 8004** only junior sizes



#### **VORTEX** KEEPER SHIRT 100% POLYESTER WITH CLIMATEC FINISH

SR: S - M - L - XL - 2XL - 3XL











- · sublimated print on front and back
- · raglan sleeve insert
- · body material collar in two colours

VERY SUITABLE FOR PRINTING.

Socks > Pages 62 - 73, 211





### **BLITZ** GOALKEEPER SET LONG SLEEVES SHIRT WITH SHORTS, 100% POLYESTER WITH CLIMATEC FINISH

JR: 128 - 140 - 152 - 164

SR: S - M - L - XL - XXL











- shirt: padding on elbowsshirt: v-neck made of body material
- shirt: cuffs made of elastic rib material
  shirt: sublimated all-over print
- · short: without inner shorts
- $\boldsymbol{\cdot}$  short: elastic hem with drawstring

VERY SUITABLE FOR PRINTING.

**Socks** > Pages 62 - 73, 211



green **415003 - 1000** 



neon yellow **415003 - 4190** 



antracite - black **415003 - 9060** 



SR: 36/40 - 41/44 - 45/48

See page 211









black - anthracite

440116 - 8900





#### TIVOLI GOALKEEPER SHIRT 100% POLYESTER WITH CLIMATEC FINISH

JR: 128 - 140 - 152 - 164

SR: S - M - L - XL - XXL - XXXL









- stitched padding on both sleeves
  sublimated striped print on the front
  collar and cuffs made of contrasting coloured rib material
- $\boldsymbol{\cdot}$  Stanno embroidery at th middle of the chest

VERY SUITABLE FOR PRINTING.

Socks > Pages 62 - 73, 211







navy - black **415001 - 7800** 













DO YOU WANT TO CREATE YOUR **OWN GOALKEEPER SET?** 

OR DO YOU PREFER A GOALKEEPER **SET WITHOUT PADDING?** 

COMBINE A SHIRT, BASELAYER, SHORTS AND SOCKS TO CREATE YOUR OWN GOALKEEPER SET