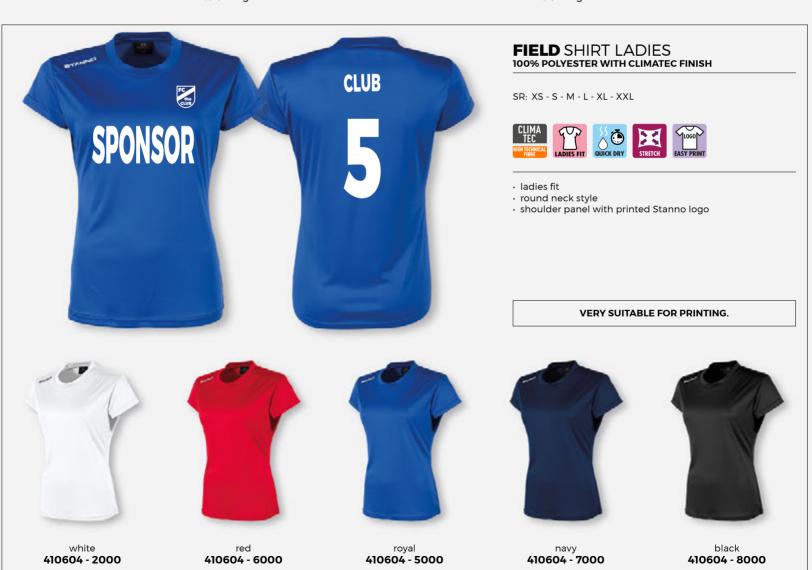

411003 - 8200







STANNO 33





## PRIDE SHIRT LADIES 100% POLYESTER WITH CLIMATEC FINISH

SR: XS - S - M - L - XL









- · extra stretch
- ventilating mesh material on the shouders and sides
- soft elastic collar made of fine rib material
   longer back with rounded finish

VERY SUITABLE FOR PRINTING.

**Shorts** > Page 54 - 61

Socks > Page 62 - 77

Unisex Shirt > Page 32 - 33





white - black **460605 - 2800** 



orange - black **460605 - 3800** 



yellow - royal **460605 - 4500** 



yellow - black **460605 - 4800** 



royal - black **460605 - 5800** 



red - black **460605 - 6800** 



navy - white **460605 - 7200** 



black - anthracite **460605 - 8900** 

35 **≘TANNO** 







black **410001 - 8000** 





**Shorts** > Page 54 - 61

**Socks** > Page **62** - **77** 













## LIGA LONG SLEEVE SHIRT 100% POLYESTER WITH CLIMATEC FINISH

JR: 116 - 128 - 140 - 152 - 164

SR: S - M - L - XL - XXL - XXXL









- light weight and fast dryingventilating mesh material on the sidesribbed cuff and collar

VERY SUITABLE FOR PRINTING.

Shorts > Page 54 - 61

Socks > Page 62 - 77

Short sleeves > Page 40 - 41



bright green - black **411101 - 1290** 



yellow - green **411101 - 4100** 



yellow - black **411101 - 4800** 



neon yellow - black **411101 - 4860** 



shocking orange - black **411101 - 3840** 



red - white **411101 - 6200** 



red - black **411101 - 6800** 



maroon - sky blue **411101 - 6040** 



royal - yellow **411101 - 5400** 



royal - white **411101 - 5200** 



royal - black 411101 - 5800



navy - sky blue **411101 - 7550**