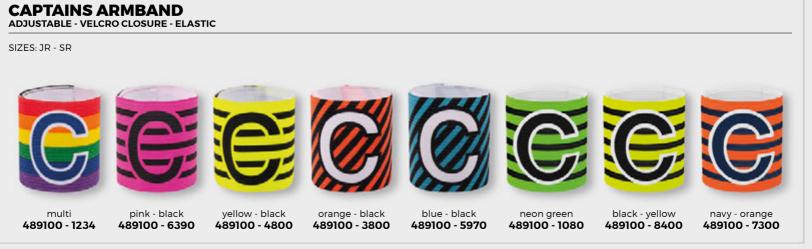

0 CM - 170 CM



white 489810 - 2000





NON-SLIP

ONE SIZE



#### **GLOVE CLEANER**

150 ML, 6 PACK, PRICE PER 6 PACK



489902 - 0000

#### **STADIUM II SLIPPER JR**

SIZES: 28 - 29 - 30 - 31 - 32 - 33 - 34 - 35



479104 - 8000

#### **STADIUM II SLIPPER SR**

SIZES: 36 - 37 - 38 - 39 - 40 - 41 - 42 - 43 - 44 - 45 - 46



479105 - 8000

#### **BEACHSOCKS**

SIZES: XS - S - M - L - XL

- · 3mm thick neoprene sole Velcro closure around the ankle
- · slim fit
- non-slip soleStanno logo on side and
- suitable for beach football, beach handball and beach volleyball

black 489006 - 8000



489112 - 0000

SIZES: S(5 - 6) - M(7 - 8) - L(9 - 10) - XL(11 - 12)



**SOLE CONTROL** 

SIZES: S(5 - 6) - M(7 - 8) - L(9 - 10) - XL(11 - 12)



489111 - 0000















LANYARDS PACKED PER 6









#### **ACCESSORIES**









#### **RESISTANCE BANDS**

LATEX RESISTANCE BANDS

- set of 3 3 different resistance categories: light, medium and heavy





multi colour 489855 - 1234

#### **DUMBBELLS 1KG**

- neoprene top layer: dumbbells won't slip out of your hands
   set of 2 dumbbells 1 kg per dumbbell
   suitable for strength and power training

- · easy to clean



#### **DUMBELLS 2KG**

- neoprene top layer: dumbbells won't slip out of your hands
  set of 2 dumbbells 2 kg per dumbbell
  suitable for strength and power training
- · easy to clean



orange 489852 - 3000

#### **DUMBELLS 3KG**

**NEOPRENE TOP LAYER** 

- · neoprene top layer: dumbbells won't slip out of your hands
- set of 2 dumbbells 3 kg per dumbbell
  suitable for strength and power training

· easy to clean



#