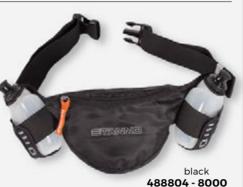

easily adjustable
- jump-counter functionantislip hand grip



489831 - 0000

#### **CANVAS GYM SHOE VELCRO**

CANVAS / RUBBER

472000 - 8000



472000 - 0330

## FITNESS- & CYCLING GLOVE 60% POLYESTER / 40% NYLON

SIZES: S - M - L

- · reflective details for good visibility
- · grip control surface on the inside
- · velcro closure
- · padding on the base of the palm
- · loops for easy removal



black 488103 - 8000

STANNO

472000 - 2000

#### **ACCESSORIES**



#### **BOTTLE BELT**

67% POLYESTER / 10% ELASTANE / 7% RUBBER / 5% POLYAMIDE / 5% PLASTIC /3% COTTON /3% NEOPRENE

ONE SIZE

- · with adjustable belt
- · includes 2 bottles of 170 ml
- · the bottles are located at an angle to avoid irritation/ chafing
- reflective detailscontains a zip pocket
- · especially suitable for running



**WAIST PACK** LYCRA / POLYESTER

ONE SIZE

- · perfect for running and hiking
- · one size fits all
- · adjustable hip belt
- with opening for earplugswater-repellent material
- water-repellent zipper



black 489848 - 8000

#### **SAFETY LED LIGHT**

ONE SIZE

· adjustable armband with LED light

 helps to improve visibility and safety while running or cycling





**MEDIA ARMPOCKET** 

PVC / 5% POLYPROPYLENE

SIZE: 75 CM X 14 CM

- · suitable for various sizes media devices
- $\cdot$  reflective details for good visibility
- · suitable for running, fitness and cycling
- · adjustable hook-and-loop closure



489901 - 0000

#### **STOPWATCH**

- $\cdot$  1/100 second stopwatch with lap time
- · 12/24 hour-date system
- alarm function
- water-resistant structure
- · incl. lithium battery