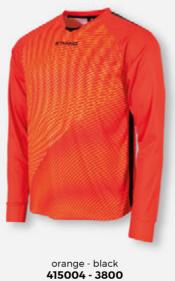

ter grip on the ball
- elastic wristband with velcro closure (and printable name panel)



#### **VOLARE JR**

JUNIOR GOALKEEPERS GLOVE

SIZES: 3 - 4 - 5 - 6 - 7









- $\boldsymbol{\cdot}$  reliable glove with soft foam for dependable grip and optimal cushioning
- seam-free inner gives maximum glove-to-ball contact
- · elastic wristband with velcro closure





#### **VORTEX**

#### **GOALKEEPER SHIRT LONG SLEEVE** 100% POLYESTER WITH CLIMATEC FINISH

JR: 128 - 140 - 152 - 164

SR: S - M - L - XL - 2XL - 3XL









- · sublimated print on front and back
- · raglan sleeve insert
- body material collar in two colours
  cuffs made of elastic rib material
  senior: no padding on elbows

- · junior: with padding on elbows

VERY SUITABLE FOR PRINTING.

Socks > Pages 62 - 73, 210 - 211











magenta - black **415004 - 6680** 

black - neon yellow **415004 - 8004** only junior sizes



#### **VORTEX** KEEPER SHIRT 100% POLYESTER WITH CLIMATEC FINISH

SR: S - M - L - XL - 2XL - 3XL











- · sublimated print on front and back
- · raglan sleeve insert
- · body material collar in two colours

VERY SUITABLE FOR PRINTING.

Socks > Pages 62 - 73, 211





### **BLITZ** GOALKEEPER SET LONG SLEEVES SHIRT WITH SHORTS, 100% POLYESTER WITH CLIMATEC FINISH

JR: 128 - 140 - 152 - 164

SR: S - M - L - XL - XXL











- shirt: padding on elbowsshirt: v-neck made of body material
- shirt: cuffs made of elastic rib material
  shirt: sublimated all-over print
- · short: without inner shorts
- $\boldsymbol{\cdot}$  short: elastic hem with drawstring

VERY SUITABLE FOR PRINTING.