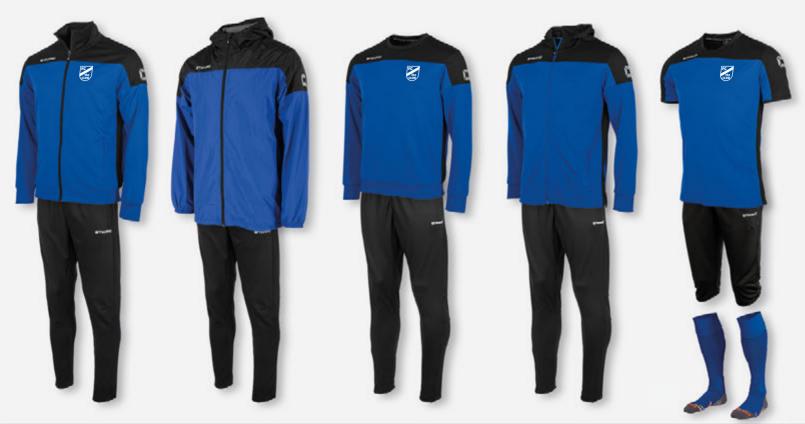

TEAM SPORTS CATALOGUE

| The second secon | STATE OF THE PARTY |
|--------------------------------------------------------------------------------------------------------------------------------------------------------------------------------------------------------------------------------------------------------------------------------------------------------------------------------------------------------------------------------------------------------------------------------------------------------------------------------------------------------------------------------------------------------------------------------------------------------------------------------------------------------------------------------------------------------------------------------------------------------------------------------------------------------------------------------------------------------------------------------------------------------------------------------------------------------------------------------------------------------------------------------------------------------------------------------------------------------------------------------------------------------------------------------------------------------------------------------------------------------------------------------------------------------------------------------------------------------------------------------------------------------------------------------------------------------------------------------------------------------------------------------------------------------------------------------------------------------------------------------------------------------------------------------------------------------------------------------------------------------------------------------------------------------------------------------------------------------------------------------------------------------------------------------------------------------------------------------------------------------------------------------------------------------------------------------------------------------------------------------|--------------------------------------------------------------------------------------------------------------------------------------------------------------------------------------------------------------------------------------------------------------------------------------------------------------------------------------------------------------------------------------------------------------------------------------------------------------------------------------------------------------------------------------------------------------------------------------------------------------------------------------------------------------------------------------------------------------------------------------------------------------------------------------------------------------------------------------------------------------------------------------------------------------------------------------------------------------------------------------------------------------------------------------------------------------------------------------------------------------------------------------------------------------------------------------------------------------------------------------------------------------------------------------------------------------------------------------------------------------------------------------------------------------------------------------------------------------------------------------------------------------------------------------------------------------------------------------------------------------------------------------------------------------------------------------------------------------------------------------------------------------------------------------------------------------------------------------------------------------------------------------------------------------------------------------------------------------------------------------------------------------------------------------------------------------------------------------------------------------------------------|
| INFO                                                                                                                                                                                                                                                                                                                                                                                                                                                                                                                                                                                                                                                                                                                                                                                                                                                                                                                                                                                                                                                                                                                                                                                                                                                                                                                                                                                                                                                                                                                                                                                                                                                                                                                                                                                                                                                                                                                                                                                                                                                                                                                           | 2                                                                                                                                                                                                                                                                                                                                                                                                                                                                                                                                                                                                                                                                                                                                                                                                                                                                                                                                                                                                                                                                                                                                                                                                                                                                                                                                                                                                                                                                                                                                                                                                                                                                                                                                                                                                                                                                                                                                                                                                                                                                                                                              |
| Circular Sportswear                                                                                                                                                                                                                                                                                                                                                                                                                                                                                                                                                                                                                                                                                                                                                                                                                                                                                                                                                                                                                                                                                                                                                                                                                                                                                                                                                                                                                                                                                                                                                                                                                                                                                                                                                                                                                                                                                                                                                                                                                                                                                                            | 2                                                                                                                                                                                                                                                                                                                                                                                                                                                                                                                                                                                                                                                                                                                                                                                                                                                                                                                                                                                                                                                                                                                                                                                                                                                                                                                                                                                                                                                                                                                                                                                                                                                                                                                                                                                                                                                                                                                                                                                                                                                                                                                              |
| Special Design                                                                                                                                                                                                                                                                                                                                                                                                                                                                                                                                                                                                                                                                                                                                                                                                                                                                                                                                                                                                                                                                                                                                                                                                                                                                                                                                                                                                                                                                                                                                                                                                                                                                                                                                                                                                                                                                                                                                                                                                                                                                                                                 | 6                                                                                                                                                                                                                                                                                                                                                                                                                                                                                                                                                                                                                                                                                                                                                                                                                                                                                                                                                                                                                                                                                                                                                                                                                                                                                                                                                                                                                                                                                                                                                                                                                                                                                                                                                                                                                                                                                                                                                                                                                                                                                                                              |
| 治療がある。                                                                                                                                                                                                                                                                                                                                                                                                                                                                                                                                                                                                                                                                                                                                                                                                                                                                                                                                                                                                                                                                                                                                                                                                                                                                                                                                                                                                                                                                                                                                                                                                                                                                                                                                                                                                                                                                                                                                                                                                                                                                                                                         | SE THE RE                                                                                                                                                                                                                                                                                                                                                                                                                                                                                                                                                                                                                                                                                                                                                                                                                                                                                                                                                                                                                                                                                                                                                                                                                                                                                                                                                                                                                                                                                                                                                                                                                                                                                                                                                                                                                                                                                                                                                                                                                                                                                                                      |
| MATCH CLOTHING                                                                                                                                                                                                                                                                                                                                                                                                                                                                                                                                                                                                                                                                                                                                                                                                                                                                                                                                                                                                                                                                                                                                                                                                                                                                                                                                                                                                                                                                                                                                                                                                                                                                                                                                                                                                                                                                                                                                                                                                                                                                                                                 | 10                                                                                                                                                                                                                                                                                                                                                                                                                                                                                                                                                                                                                                                                                                                                                                                                                                                                                                                                                                                                                                                                                                                                                                                                                                                                                                                                                                                                                                                                                                                                                                                                                                                                                                                                                                                                                                                                                                                                                                                                                                                                                                                             |
| Shirts                                                                                                                                                                                                                                                                                                                                                                                                                                                                                                                                                                                                                                                                                                                                                                                                                                                                                                                                                                                                                                                                                                                                                                                                                                                                                                                                                                                                                                                                                                                                                                                                                                                                                                                                                                                                                                                                                                                                                                                                                                                                                                                         | 10                                                                                                                                                                                                                                                                                                                                                                                                                                                                                                                                                                                                                                                                                                                                                                                                                                                                                                                                                                                                                                                                                                                                                                                                                                                                                                                                                                                                                                                                                                                                                                                                                                                                                                                                                                                                                                                                                                                                                                                                                                                                                                                             |
| Shorts                                                                                                                                                                                                                                                                                                                                                                                                                                                                                                                                                                                                                                                                                                                                                                                                                                                                                                                                                                                                                                                                                                                                                                                                                                                                                                                                                                                                                                                                                                                                                                                                                                                                                                                                                                                                                                                                                                                                                                                                                                                                                                                         | 54                                                                                                                                                                                                                                                                                                                                                                                                                                                                                                                                                                                                                                                                                                                                                                                                                                                                                                                                                                                                                                                                                                                                                                                                                                                                                                                                                                                                                                                                                                                                                                                                                                                                                                                                                                                                                                                                                                                                                                                                                                                                                                                             |
| Socks                                                                                                                                                                                                                                                                                                                                                                                                                                                                                                                                                                                                                                                                                                                                                                                                                                                                                                                                                                                                                                                                                                                                                                                                                                                                                                                                                                                                                                                                                                                                                                                                                                                                                                                                                                                                                                                                                                                                                                                                                                                                                                                          | 62                                                                                                                                                                                                                                                                                                                                                                                                                                                                                                                                                                                                                                                                                                                                                                                                                                                                                                                                                                                                                                                                                                                                                                                                                                                                                                                                                                                                                                                                                                                                                                                                                                                                                                                                                                                                                                                                                                                                                                                                                                                                                                                             |
|                                                                                                                                                                                                                                                                                                                                                                                                                                                                                                                                                                                                                                                                                                                                                                                                                                                                                                                                                                                                                                                                                                                                                                                                                                                                                                                                                                                                                                                                                                                                                                                                                                                                                                                                                                                                                                                                                                                                                                                                                                                                                                                                | A PROPERTY.                                                                                                                                                                                                                                                                                                                                                                                                                                                                                                                                                                                                                                                                                                                                                                                                                                                                                                                                                                                                                                                                                                                                                                                                                                                                                                                                                                                                                                                                                                                                                                                                                                                                                                                                                                                                                                                                                                                                                                                                                                                                                                                    |
| COLLECTIONS                                                                                                                                                                                                                                                                                                                                                                                                                                                                                                                                                                                                                                                                                                                                                                                                                                                                                                                                                                                                                                                                                                                                                                                                                                                                                                                                                                                                                                                                                                                                                                                                                                                                                                                                                                                                                                                                                                                                                                                                                                                                                                                    | 78                                                                                                                                                                                                                                                                                                                                                                                                                                                                                                                                                                                                                                                                                                                                                                                                                                                                                                                                                                                                                                                                                                                                                                                                                                                                                                                                                                                                                                                                                                                                                                                                                                                                                                                                                                                                                                                                                                                                                                                                                                                                                                                             |
| First Collection                                                                                                                                                                                                                                                                                                                                                                                                                                                                                                                                                                                                                                                                                                                                                                                                                                                                                                                                                                                                                                                                                                                                                                                                                                                                                                                                                                                                                                                                                                                                                                                                                                                                                                                                                                                                                                                                                                                                                                                                                                                                                                               | 80                                                                                                                                                                                                                                                                                                                                                                                                                                                                                                                                                                                                                                                                                                                                                                                                                                                                                                                                                                                                                                                                                                                                                                                                                                                                                                                                                                                                                                                                                                                                                                                                                                                                                                                                                                                                                                                                                                                                                                                                                                                                                                                             |
| Pride Collection                                                                                                                                                                                                                                                                                                                                                                                                                                                                                                                                                                                                                                                                                                                                                                                                                                                                                                                                                                                                                                                                                                                                                                                                                                                                                                                                                                                                                                                                                                                                                                                                                                                                                                                                                                                                                                                                                                                                                                                                                                                                                                               | 102                                                                                                                                                                                                                                                                                                                                                                                                                                                                                                                                                                                                                                                                                                                                                                                                                                                                                                                                                                                                                                                                                                                                                                                                                                                                                                                                                                                                                                                                                                                                                                                                                                                                                                                                                                                                                                                                                                                                                                                                                                                                                                                            |
| Field Collection                                                                                                                                                                                                                                                                                                                                                                                                                                                                                                                                                                                                                                                                                                                                                                                                                                                                                                                                                                                                                                                                                                                                                                                                                                                                                                                                                                                                                                                                                                                                                                                                                                                                                                                                                                                                                                                                                                                                                                                                                                                                                                               | 124                                                                                                                                                                                                                                                                                                                                                                                                                                                                                                                                                                                                                                                                                                                                                                                                                                                                                                                                                                                                                                                                                                                                                                                                                                                                                                                                                                                                                                                                                                                                                                                                                                                                                                                                                                                                                                                                                                                                                                                                                                                                                                                            |
| Prime/Centro Collection                                                                                                                                                                                                                                                                                                                                                                                                                                                                                                                                                                                                                                                                                                                                                                                                                                                                                                                                                                                                                                                                                                                                                                                                                                                                                                                                                                                                                                                                                                                                                                                                                                                                                                                                                                                                                                                                                                                                                                                                                                                                                                        | 142                                                                                                                                                                                                                                                                                                                                                                                                                                                                                                                                                                                                                                                                                                                                                                                                                                                                                                                                                                                                                                                                                                                                                                                                                                                                                                                                                                                                                                                                                                                                                                                                                                                                                                                                                                                                                                                                                                                                                                                                                                                                                                                            |
| Base Collection                                                                                                                                                                                                                                                                                                                                                                                                                                                                                                                                                                                                                                                                                                                                                                                                                                                                                                                                                                                                                                                                                                                                                                                                                                                                                                                                                                                                                                                                                                                                                                                                                                                                                                                                                                                                                                                                                                                                                                                                                                                                                                                | 150                                                                                                                                                                                                                                                                                                                                                                                                                                                                                                                                                                                                                                                                                                                                                                                                                                                                                                                                                                                                                                                                                                                                                                                                                                                                                                                                                                                                                                                                                                                                                                                                                                                                                                                                                                                                                                                                                                                                                                                                                                                                                                                            |
| Functionals Collection                                                                                                                                                                                                                                                                                                                                                                                                                                                                                                                                                                                                                                                                                                                                                                                                                                                                                                                                                                                                                                                                                                                                                                                                                                                                                                                                                                                                                                                                                                                                                                                                                                                                                                                                                                                                                                                                                                                                                                                                                                                                                                         | 160                                                                                                                                                                                                                                                                                                                                                                                                                                                                                                                                                                                                                                                                                                                                                                                                                                                                                                                                                                                                                                                                                                                                                                                                                                                                                                                                                                                                                                                                                                                                                                                                                                                                                                                                                                                                                                                                                                                                                                                                                                                                                                                            |
|                                                                                                                                                                                                                                                                                                                                                                                                                                                                                                                                                                                                                                                                                                                                                                                                                                                                                                                                                                                                                                                                                                                                                                                                                                                                                                                                                                                                                                                                                                                                                                                                                                                                                                                                                                                                                                                                                                                                                                                                                                                                                                                                |                                                                                                                                                                                                                                                                                                                                                                                                                                                                                                                                                                                                                                                                                                                                                                                                                                                                                                                                                                                                                                                                                                                                                                                                                                                                                                                                                                                                                                                                                                                                                                                                                                                                                                                                                                                                                                                                                                                                                                                                                                                                                                                                |
| PRODUCT OVERVIEW                                                                                                                                                                                                                                                                                                                                                                                                                                                                                                                                                                                                                                                                                                                                                                                                                                                                                                                                                                                                                                                                                                                                                                                                                                                                                                                                                                                                                                                                                                                                                                                                                                                                                                                                                                                                                                                                                                                                                                                                                                                                                                               | 174                                                                                                                                                                                                                                                                                                                                                                                                                                                                                                                                                                                                                                                                                                                                                                                                                                                                                                                                                                                                                                                                                                                                                                                                                                                                                                                                                                                                                                                                                                                                                                                                                                                                                                                                                                                                                                                                                                                                                                                                                                                                                                                            |
| Unisex Product Overview                                                                                                                                                                                                                                                                                                                                                                                                                                                                                                                                                                                                                                                                                                                                                                                                                                                                                                                                                                                                                                                                                                                                                                                                                                                                                                                                                                                                                                                                                                                                                                                                                                                                                                                                                                                                                                                                                                                                                                                                                                                                                                        | 176                                                                                                                                                                                                                                                                                                                                                                                                                                                                                                                                                                                                                                                                                                                                                                                                                                                                                                                                                                                                                                                                                                                                                                                                                                                                                                                                                                                                                                                                                                                                                                                                                                                                                                                                                                                                                                                                                                                                                                                                                                                                                                                            |
| Ladies Product Overview                                                                                                                                                                                                                                                                                                                                                                                                                                                                                                                                                                                                                                                                                                                                                                                                                                                                                                                                                                                                                                                                                                                                                                                                                                                                                                                                                                                                                                                                                                                                                                                                                                                                                                                                                                                                                                                                                                                                                                                                                                                                                                        | 184                                                                                                                                                                                                                                                                                                                                                                                                                                                                                                                                                                                                                                                                                                                                                                                                                                                                                                                                                                                                                                                                                                                                                                                                                                                                                                                                                                                                                                                                                                                                                                                                                                                                                                                                                                                                                                                                                                                                                                                                                                                                                                                            |
| COALKEEDEDS                                                                                                                                                                                                                                                                                                                                                                                                                                                                                                                                                                                                                                                                                                                                                                                                                                                                                                                                                                                                                                                                                                                                                                                                                                                                                                                                                                                                                                                                                                                                                                                                                                                                                                                                                                                                                                                                                                                                                                                                                                                                                                                    | 100                                                                                                                                                                                                                                                                                                                                                                                                                                                                                                                                                                                                                                                                                                                                                                                                                                                                                                                                                                                                                                                                                                                                                                                                                                                                                                                                                                                                                                                                                                                                                                                                                                                                                                                                                                                                                                                                                                                                                                                                                                                                                                                            |
| GOALKEEPERS                                                                                                                                                                                                                                                                                                                                                                                                                                                                                                                                                                                                                                                                                                                                                                                                                                                                                                                                                                                                                                                                                                                                                                                                                                                                                                                                                                                                                                                                                                                                                                                                                                                                                                                                                                                                                                                                                                                                                                                                                                                                                                                    | 188<br>190                                                                                                                                                                                                                                                                                                                                                                                                                                                                                                                                                                                                                                                                                                                                                                                                                                                                                                                                                                                                                                                                                                                                                                                                                                                                                                                                                                                                                                                                                                                                                                                                                                                                                                                                                                                                                                                                                                                                                                                                                                                                                                                     |
| GoalKeeper Gloves                                                                                                                                                                                                                                                                                                                                                                                                                                                                                                                                                                                                                                                                                                                                                                                                                                                                                                                                                                                                                                                                                                                                                                                                                                                                                                                                                                                                                                                                                                                                                                                                                                                                                                                                                                                                                                                                                                                                                                                                                                                                                                              | 200                                                                                                                                                                                                                                                                                                                                                                                                                                                                                                                                                                                                                                                                                                                                                                                                                                                                                                                                                                                                                                                                                                                                                                                                                                                                                                                                                                                                                                                                                                                                                                                                                                                                                                                                                                                                                                                                                                                                                                                                                                                                                                                            |
| GoalKeeper Clothing                                                                                                                                                                                                                                                                                                                                                                                                                                                                                                                                                                                                                                                                                                                                                                                                                                                                                                                                                                                                                                                                                                                                                                                                                                                                                                                                                                                                                                                                                                                                                                                                                                                                                                                                                                                                                                                                                                                                                                                                                                                                                                            | 200                                                                                                                                                                                                                                                                                                                                                                                                                                                                                                                                                                                                                                                                                                                                                                                                                                                                                                                                                                                                                                                                                                                                                                                                                                                                                                                                                                                                                                                                                                                                                                                                                                                                                                                                                                                                                                                                                                                                                                                                                                                                                                                            |
| OFFICIALS                                                                                                                                                                                                                                                                                                                                                                                                                                                                                                                                                                                                                                                                                                                                                                                                                                                                                                                                                                                                                                                                                                                                                                                                                                                                                                                                                                                                                                                                                                                                                                                                                                                                                                                                                                                                                                                                                                                                                                                                                                                                                                                      | 212                                                                                                                                                                                                                                                                                                                                                                                                                                                                                                                                                                                                                                                                                                                                                                                                                                                                                                                                                                                                                                                                                                                                                                                                                                                                                                                                                                                                                                                                                                                                                                                                                                                                                                                                                                                                                                                                                                                                                                                                                                                                                                                            |
| OFFICIALS                                                                                                                                                                                                                                                                                                                                                                                                                                                                                                                                                                                                                                                                                                                                                                                                                                                                                                                                                                                                                                                                                                                                                                                                                                                                                                                                                                                                                                                                                                                                                                                                                                                                                                                                                                                                                                                                                                                                                                                                                                                                                                                      |                                                                                                                                                                                                                                                                                                                                                                                                                                                                                                                                                                                                                                                                                                                                                                                                                                                                                                                                                                                                                                                                                                                                                                                                                                                                                                                                                                                                                                                                                                                                                                                                                                                                                                                                                                                                                                                                                                                                                                                                                                                                                                                                |
| SPORTS EQUIPMENT                                                                                                                                                                                                                                                                                                                                                                                                                                                                                                                                                                                                                                                                                                                                                                                                                                                                                                                                                                                                                                                                                                                                                                                                                                                                                                                                                                                                                                                                                                                                                                                                                                                                                                                                                                                                                                                                                                                                                                                                                                                                                                               | 216                                                                                                                                                                                                                                                                                                                                                                                                                                                                                                                                                                                                                                                                                                                                                                                                                                                                                                                                                                                                                                                                                                                                                                                                                                                                                                                                                                                                                                                                                                                                                                                                                                                                                                                                                                                                                                                                                                                                                                                                                                                                                                                            |
| Sports Bags                                                                                                                                                                                                                                                                                                                                                                                                                                                                                                                                                                                                                                                                                                                                                                                                                                                                                                                                                                                                                                                                                                                                                                                                                                                                                                                                                                                                                                                                                                                                                                                                                                                                                                                                                                                                                                                                                                                                                                                                                                                                                                                    | 218                                                                                                                                                                                                                                                                                                                                                                                                                                                                                                                                                                                                                                                                                                                                                                                                                                                                                                                                                                                                                                                                                                                                                                                                                                                                                                                                                                                                                                                                                                                                                                                                                                                                                                                                                                                                                                                                                                                                                                                                                                                                                                                            |
| Protection                                                                                                                                                                                                                                                                                                                                                                                                                                                                                                                                                                                                                                                                                                                                                                                                                                                                                                                                                                                                                                                                                                                                                                                                                                                                                                                                                                                                                                                                                                                                                                                                                                                                                                                                                                                                                                                                                                                                                                                                                                                                                                                     | 224                                                                                                                                                                                                                                                                                                                                                                                                                                                                                                                                                                                                                                                                                                                                                                                                                                                                                                                                                                                                                                                                                                                                                                                                                                                                                                                                                                                                                                                                                                                                                                                                                                                                                                                                                                                                                                                                                                                                                                                                                                                                                                                            |
| Balls                                                                                                                                                                                                                                                                                                                                                                                                                                                                                                                                                                                                                                                                                                                                                                                                                                                                                                                                                                                                                                                                                                                                                                                                                                                                                                                                                                                                                                                                                                                                                                                                                                                                                                                                                                                                                                                                                                                                                                                                                                                                                                                          | 226                                                                                                                                                                                                                                                                                                                                                                                                                                                                                                                                                                                                                                                                                                                                                                                                                                                                                                                                                                                                                                                                                                                                                                                                                                                                                                                                                                                                                                                                                                                                                                                                                                                                                                                                                                                                                                                                                                                                                                                                                                                                                                                            |
| Accessories                                                                                                                                                                                                                                                                                                                                                                                                                                                                                                                                                                                                                                                                                                                                                                                                                                                                                                                                                                                                                                                                                                                                                                                                                                                                                                                                                                                                                                                                                                                                                                                                                                                                                                                                                                                                                                                                                                                                                                                                                                                                                                                    | 229                                                                                                                                                                                                                                                                                                                                                                                                                                                                                                                                                                                                                                                                                                                                                                                                                                                                                                                                                                                                                                                                                                                                                                                                                                                                                                                                                                                                                                                                                                                                                                                                                                                                                                                                                                                                                                                                                                                                                                                                                                                                                                                            |
|                                                                                                                                                                                                                                                                                                                                                                                                                                                                                                                                                                                                                                                                                                                                                                                                                                                                                                                                                                                                                                                                                                                                                                                                                                                                                                                                                                                                                                                                                                                                                                                                                                                                                                                                                                                                                                                                                                                                                                                                                                                                                                                                | STEEL STEEL STEEL                                                                                                                                                                                                                                                                                                                                                                                                                                                                                                                                                                                                                                                                                                                                                                                                                                                                                                                                                                                                                                                                                                                                                                                                                                                                                                                                                                                                                                                                                                                                                                                                                                                                                                                                                                                                                                                                                                                                                                                                                                                                                                              |
| SPONSORSHIPS                                                                                                                                                                                                                                                                                                                                                                                                                                                                                                                                                                                                                                                                                                                                                                                                                                                                                                                                                                                                                                                                                                                                                                                                                                                                                                                                                                                                                                                                                                                                                                                                                                                                                                                                                                                                                                                                                                                                                                                                                                                                                                                   | 239                                                                                                                                                                                                                                                                                                                                                                                                                                                                                                                                                                                                                                                                                                                                                                                                                                                                                                                                                                                                                                                                                                                                                                                                                                                                                                                                                                                                                                                                                                                                                                                                                                                                                                                                                                                                                                                                                                                                                                                                                                                                                                                            |
| THE PART OF SHIPPING                                                                                                                                                                                                                                                                                                                                                                                                                                                                                                                                                                                                                                                                                                                                                                                                                                                                                                                                                                                                                                                                                                                                                                                                                                                                                                                                                                                                                                                                                                                                                                                                                                                                                                                                                                                                                                                                                                                                                                                                                                                                                                           |                                                                                                                                                                                                                                                                                                                                                                                                                                                                                                                                                                                                                                                                                                                                                                                                                                                                                                                                                                                                                                                                                                                                                                                                                                                                                                                                                                                                                                                                                                                                                                                                                                                                                                                                                                                                                                                                                                                                                                                                                                                                                                                                |
| INFO                                                                                                                                                                                                                                                                                                                                                                                                                                                                                                                                                                                                                                                                                                                                                                                                                                                                                                                                                                                                                                                                                                                                                                                                                                                                                                                                                                                                                                                                                                                                                                                                                                                                                                                                                                                                                                                                                                                                                                                                                                                                                                                           | 250                                                                                                                                                                                                                                                                                                                                                                                                                                                                                                                                                                                                                                                                                                                                                                                                                                                                                                                                                                                                                                                                                                                                                                                                                                                                                                                                                                                                                                                                                                                                                                                                                                                                                                                                                                                                                                                                                                                                                                                                                                                                                                                            |
| Symbols                                                                                                                                                                                                                                                                                                                                                                                                                                                                                                                                                                                                                                                                                                                                                                                                                                                                                                                                                                                                                                                                                                                                                                                                                                                                                                                                                                                                                                                                                                                                                                                                                                                                                                                                                                                                                                                                                                                                                                                                                                                                                                                        | 250                                                                                                                                                                                                                                                                                                                                                                                                                                                                                                                                                                                                                                                                                                                                                                                                                                                                                                                                                                                                                                                                                                                                                                                                                                                                                                                                                                                                                                                                                                                                                                                                                                                                                                                                                                                                                                                                                                                                                                                                                                                                                                                            |
| Size Charts                                                                                                                                                                                                                                                                                                                                                                                                                                                                                                                                                                                                                                                                                                                                                                                                                                                                                                                                                                                                                                                                                                                                                                                                                                                                                                                                                                                                                                                                                                                                                                                                                                                                                                                                                                                                                                                                                                                                                                                                                                                                                                                    | 251                                                                                                                                                                                                                                                                                                                                                                                                                                                                                                                                                                                                                                                                                                                                                                                                                                                                                                                                                                                                                                                                                                                                                                                                                                                                                                                                                                                                                                                                                                                                                                                                                                                                                                                                                                                                                                                                                                                                                                                                                                                                                                                            |