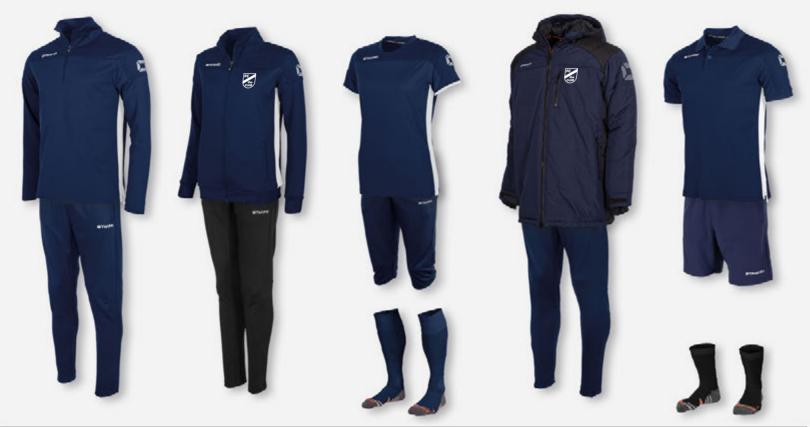

--------------|--------------------|---------------------------|-----------------------|------------------|------------------|
| Jacket        | Pants         | Windbreake.          | Neck               | Pants                     | Jacket                | . 5              | Shorts           |
| 408016 - 7200 | 432003 - 7000 | 454004 - 7200        | 408017 - 7200      | 432103 - 7000             | 408014 - 7200         | 460001 - 7200    | 438002 - 7000    |
| Sizes:        | Sizes:        | Sizes:               | Sizes:             | Sizes:                    | Sizes:                | Sizes:           | Sizes:           |
| 116 to XXXL   | 116 to XXXL   | 116 to XXXL          | 116 to XXL         | 128 to XXL                | 128 to XXL            | 116 to XXL       | 116 to XXXL      |



| Pride<br>Training | Pride<br>TTS Jacket | Pride<br>TTS Pants | Pride<br>T-Shirt | Centro<br>Padded Coach | Centro<br>Fitted Training | Pride<br>Polo | Field<br>Woven |
|-------------------|---------------------|--------------------|------------------|------------------------|---------------------------|---------------|----------------|
| ¼ Zip Top         | Ladies              | Ladies             | Ladies           | Jacket                 | Pants                     |               | Shorts         |
| 408015 - 7200     | 408603 - 7200       | 432603 - 8000      | 460605 - 7200    | 457000 - 7800          | 432103 - 7000             | 463002 - 7200 | 437203 - 7000  |
| Sizes:            | Sizes:              | Sizes:             | Sizes:           | Sizes:                 | Sizes: