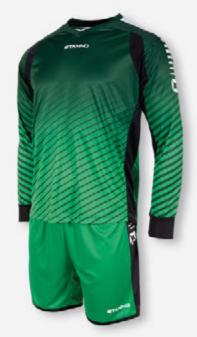

- 6680** 

black - neon yellow **415004 - 8004** only junior sizes



#### **VORTEX** KEEPER SHIRT 100% POLYESTER WITH CLIMATEC FINISH

SR: S - M - L - XL - 2XL - 3XL











- · sublimated print on front and back
- · raglan sleeve insert
- · body material collar in two colours

VERY SUITABLE FOR PRINTING.

Socks > Pages 62 - 73, 211





### **BLITZ** GOALKEEPER SET LONG SLEEVES SHIRT WITH SHORTS, 100% POLYESTER WITH CLIMATEC FINISH

JR: 128 - 140 - 152 - 164

SR: S - M - L - XL - XXL











- shirt: padding on elbowsshirt: v-neck made of body material
- shirt: cuffs made of elastic rib material
  shirt: sublimated all-over print
- · short: without inner shorts
- $\boldsymbol{\cdot}$  short: elastic hem with drawstring

VERY SUITABLE FOR PRINTING.

**Socks** > Pages 62 - 73, 211



green **415003 - 1000** 



neon yellow **415003 - 4190** 



antracite - black **415003 - 9060** 



SR: 36/40 - 41/44 - 45/48

See page 211









black - anthracite

440116 - 8900





#### TIVOLI GOALKEEPER SHIRT 100% POLYESTER WITH CLIMATEC FINISH

JR: 128 - 140 - 152 - 164

SR: S - M - L - XL - XXL - XXXL









- stitched padding on both sleeves
  sublimated striped print on the front
  collar and cuffs made of contrasting coloured rib material
- $\boldsymbol{\cdot}$  Stanno embroidery at th middle of the chest

VERY SUITABLE FOR PRINTING.

Socks > Pages 62 - 73, 211







navy - black **415001 - 7800** 













DO YOU WANT TO CREATE YOUR **OWN GOALKEEPER SET?** 

OR DO YOU PREFER A GOALKEEPER **SET WITHOUT PADDING?** 

COMBINE A SHIRT, BASELAYER, SHORTS AND SOCKS TO CRE