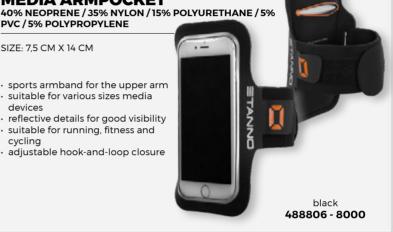

- · includes 2 bottles of 170 ml
- · the bottles are located at an angle to avoid irritation/ chafing
- reflective detailscontains a zip pocket
- · especially suitable for running



**WAIST PACK** LYCRA / POLYESTER

ONE SIZE

- · perfect for running and hiking
- · one size fits all
- · adjustable hip belt
- with opening for earplugswater-repellent material
- water-repellent zipper



black 489848 - 8000

#### **SAFETY LED LIGHT**

ONE SIZE

· adjustable armband with LED light

 helps to improve visibility and safety while running or cycling





**MEDIA ARMPOCKET** 

PVC / 5% POLYPROPYLENE

SIZE: 75 CM X 14 CM

- · suitable for various sizes media devices
- $\cdot$  reflective details for good visibility
- · suitable for running, fitness and cycling
- · adjustable hook-and-loop closure



489901 - 0000

#### **STOPWATCH**

- $\cdot$  1/100 second stopwatch with lap time
- · 12/24 hour-date system
- alarm function
- water-resistant structure
- · incl. lithium battery and lanyard



489828 - 0000

#### **RUNNING GLOVES**

84% POLYAMIDE / 16% ELASTANE

SIZES: S - M - L

- · very comfortable, tight-fitting glove
- · contains a key pocket
- · with reflective details
- packed per pair



**SAFETY VEST** 

65% POLYESTER / 35% COTTON

SIZES: S/M - L/XL

- · lightweight reflective vest
- · perfect for running and other outdoor sports
- the vest has adjustable straps
  you wear it over your sport clothes back and
- feel'm not down, but it is an important tool for
- $\boldsymbol{\cdot}$  good visibility in the dark



yellow 488104 - 4000

black 488101 - 8000

238









FOR '21/'