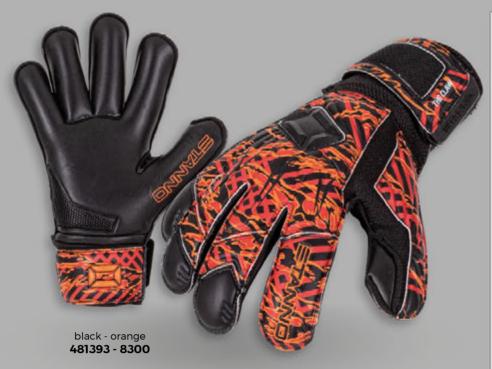

\cdot}$  silicone insert on the punch zone and fingers
- $\boldsymbol{\cdot}$  stitching seams on the inside of the fingers combined with the rollfinger system for a perfect fit around the fingers
- fingers completely surrounded with foam for a larger hand surface to catch the ball
  flat and elastic closure for a perfect fit and
- protection of the wrist (printable with, i.e. your name)
- lightweight OPF for perfect closure around the upper hand







#### FINGERPROTECTION JR IV

JUNIOR GOALKEEPERS GLOVE

SIZES: 3 - 4 - 5 - 6 - 7











- · goalkeeper's glove with soft foam for reliable grip and excellent cushioning

  fingers with finger protection
- · seamless inside for maximum ball contact
- · elastic mesh/nylon insert between the fingers
- · wristband with velcro closure









#### **CLAW JR**

#### JUNIOR GOALKEEPERS GLOVE

SIZES: 3 - 4 - 5 - 6 - 7











- soft foam goalkeeper's glove for reliable grip and excellent cushioning
- rollfinger model increases the catching surface, for better grip on the ball
- · ideal for artificial grass and hard grounds
- · high wear resistance through rubber patch
- $\cdot$  elastic wristband with printable area for e.g. a name



#### **ULTIMATE GRIP JR II**

JUNIOR GOALKEEPERS GLOVE

SIZES: 3 - 4 - 5 - 6 - 7









- soft foam goalkeeper's glove for reliable grip and excellent cushioning
- rollfinger design increases the catching area, for better grip on the ball
- elastic wristband with velcro closure (and printable name panel)



#### **VOLARE JR**

JUNIOR GOALKEEPERS GLOVE

SIZES: 3 - 4 - 5 - 6 - 7









- $\bol