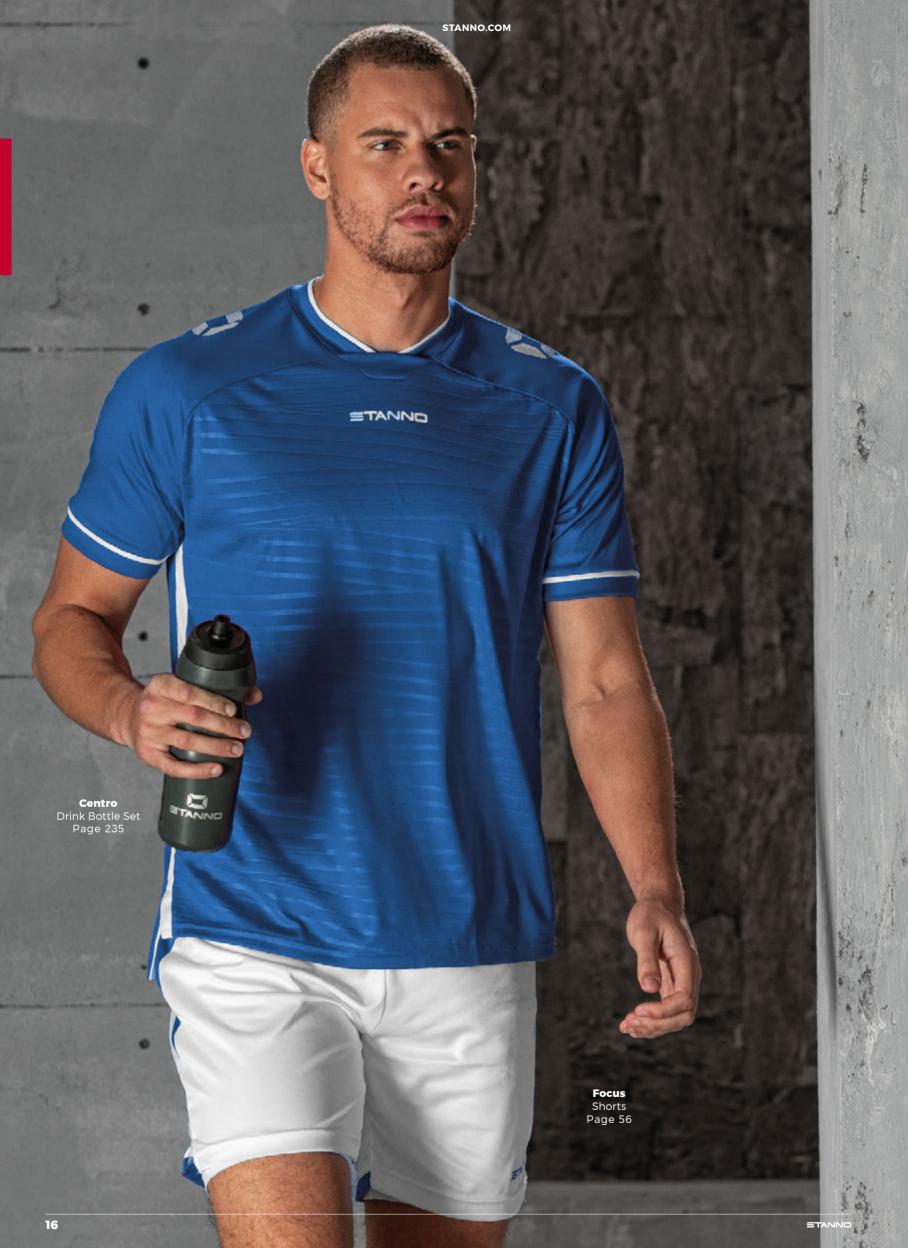

white - multi **414012 - 2345** 

## **HOLI** SHIRT 100% POLYESTER WITH CLIMATEC FINISH

SR: XS - S - M - L - XL - 2XL











- mesh backfully sublimateddouble-stitched seams make it suitable for both indoor and outdoor sports

  • fast-drying

#### VERY SUITABLE FOR PRINTING.



black - multi **414012 - 8765** 

**Shorts** > Page 54 - 61

Socks > Page 62 - 77

















## **SPRY** LIMITED SHIRT 100% POLYESTER WITH CLIMATEC FINISH

JR: 116 - 128 - 140 - 152 - 164

SR: XS - S - M - L - XL - XXL









- fully sublimatedfast-dryingfeel light onsupple material

#### VERY SUITABLE FOR PRINTING.

**Shorts** > Page 54 - 61

**Socks** > Page 62 - 77



orange - black **414009 - 3800** 



purple - white **414009 - 7672** 



anthracite - neon yellow **414009 - 9400** 

















## **DASH** SHIRT 100% POLYESTER WITH CLIMATEC FINISH

JR: 128 - 140 - 152 - 164

SR: S - M - L - XL - 2XL









- made entirely of ventilating mini meshdebossed front panel
- · quick drying

- feels light and smooth
  raglan sleeve insert
  double-stitched seams

VERY SUITABLE FOR PRINTING.

**Shorts** > Page 54 - 61

Socks > Page 62 - 77











white - black **410007 - 2800** 

orange - black **410007 - 3800** 

yellow - black **410007 - 4800** 

royal - white **410007 - 5200** 





red - black **410007 - 6800** black - white **410007 - 8200** 





## **VOLT** SHIRT 100% POLYESTER WITH CLIMATEC FINISH

JR: 128 - 140 - 152 - 164

SR: S - M - L - XL - 2XL









- $\cdot\,$  made entirely of ventilating mini mesh
- · V-neck
- · sublimated front panel
- quick drying feels lig