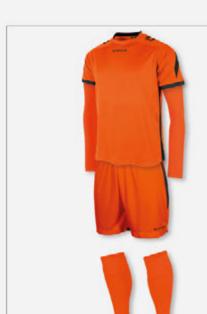

ing on both sleeves
  sublimated striped print on the front
  collar and cuffs made of contrasting coloured rib material
- $\boldsymbol{\cdot}$  Stanno embroidery at th middle of the chest

VERY SUITABLE FOR PRINTING.

Socks > Pages 62 - 73, 211







navy - black **415001 - 7800** 













DO YOU WANT TO CREATE YOUR **OWN GOALKEEPER SET?** 

OR DO YOU PREFER A GOALKEEPER **SET WITHOUT PADDING?** 

COMBINE A SHIRT, BASELAYER, SHORTS AND SOCKS TO CREATE YOUR OWN GOALKEEPER SET IN THE COLOUR YOU WANT!



**SHIRT SHORT SLEEVES** 



**BASELAYER** 



**SHORTS** 



**SOCKS** 



First Shirt

410008 Sizes: 116 to 2XL





Baselayer Long Sleeve Shirt 446101 Sizes: 116 to 2XL





Shorts 420000 Sizes:

Field

128 to XXL





Sizes:

116 to XXL

440001 Sizes: 25/29 to 45/48

Uni II

Socks



Drive Shirt

410006 Sizes: 116 to XXXL





Core **Baselayer Long** Sleeve Shirt 446101 Sizes: 116 to 2XL





Shorts 420001 Sizes: 116 to XXL

Focus



Uni II Socks 440001 Sizes: 25/29 to 45/48

207 STANNO

Field

**Shorts** 

420000

Sizes:

128 to XXL



# black **424102 - 8000**

#### **SWANSEA** GOALKEEPER SHORTS 100% MICRO POLYESTER

JR: 116 - 128 - 140 - 152 - 164

SR: S - M - L - XL - XXL









- perfectly suited for training and competitionelastic waistband with drawstring
- $\boldsymbol{\cdot}$  protective padding at the hips



#### **BRECON** 3/4 GOALKEEPER PANTS 100% MICRO POLYESTER

JR: 116 - 128 - 140 - 152 - 164

SR: S - M - L - XL - XXL











- perfectly suited for training and competition
  elastic waistband with drawstring
  protective padding at the hips and k