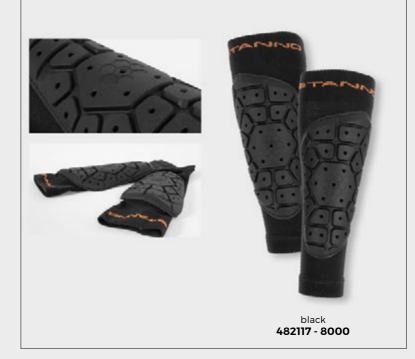

ptimal protection
  soft foam to absorb the effect of the body contact
  including socks that keep the shinguards in the right place
- compression sock stimulates the muscles and reduces the chance of injury
   CE tested (EN 13061)



#### PRO GUARD ||

**SHINGUARDS** 

SIZES: XXS - XS - S - M - L

- with hard scale for optimal protectionequipped with ankle protectors
- · anatomically designed left-right fit
- comfortable soft foam on the inside
  CE tested (EN 13061)



#### **FLEX**LITE **SHINGUARDS**

SIZES: S - M - L

- $\boldsymbol{\cdot}$  compression sock with integrated high impact Polyanswer (patented technology)

- up to 90% shock absorption
  extreme flexibility
  perfect adaptability to the shin
- · single piece
- seamless sleevesmachine washable
- · EN-certified (13061:2009)





# **TBB** FLAME MATCH BALL SIZE: 5 · our top model excellent match and training ball FIFA Quality Pro thermo-bonded trermo-bonded perfectly contoured butyl bladder soft and durable PU-material very stable flight characteristics excellent bounce properties size 5 / weight: 430 grammes 5450 **FIFA®** QUALITY PRO

#### **PRIME**



#### SIZES: 4 - 5

· excellent match and training ball

white - orange - black **486927 - 2380** 

- RIFA-Basic Approved
   dual-bonded
   soft and durable PU-material
   very stable flight characteristics
- excellent bounce properties
  size 5 / weight: 430 grammes



# FUZE.

#### **BALLS**









#### **BALLS**



#### **FUTSAL** ELECTRIC MATCH/TRAINING BALL



#### SIZE: 4

- · excellent indoor football
- highly reduced bounce effect, for better ball cont