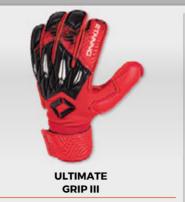

rial of the gloves determines the amount of cushioning.



#### ABRASION RESISTANCE

Foam is a very soft material that needs special treatment. Regular ball contact leads to wear and tear of the foam. The degree of wear is determined by the surface structure and the density of the foam material. A more course and closed foam structure will lead to less wear.

#### **FOAM RATING**









## GOALKEEPERS

#### **GOALKEEPERS GLOVES**

One of the main features of goalkeeper gloves is the way in which the gloves are stitched. This determines the ball control, grip and comfort.



#### ROLLFINGER-

With the rollfinger system, the finger is completely surrounded by foam, without stitching. The magnification of the grip surface that is created in this way, allows for optimum grip on the ball.





JR

PAGE 199

**ULTIMATE GRIP JR II** 

PAGE 199



In a flathand glove, with positive stitching, the stitched seams are applied to the outside of the fingers, increasing the foam surface and creating a larger area for catching the ball.





PAGE 196





**PAGE 198** 



**PAGE 199** 



#### **FLATHAND** FLATHAND NEGATIVE

In a flathand glove, with negative stitching, the stitched seams are applied to the inner side of the fingers, making the glove fit more tightly around the fingers, and increasing the control on the ball.







**PAGE 197** 

#### **KKK** HYBRID HYBRID POSITIVE / NEGATIVE

This glove has the combined advantages of the rollfinger and flat hand negative model. The division is 50/50. At the little finger and thumb, the latex foam in the glove is rolled around the fing