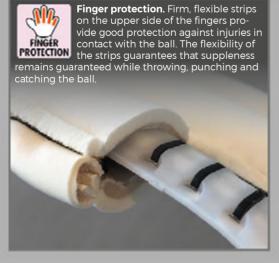

ect the grip and require additional components for a better grip. A softer and more open foam structure absorbs the water and is very suitable for wet weather conditions.



#### CUSHIONING

As well as grip, cushioning is an important factor in determining the most suitable goalkeeper gloves. The softer and thicker the foam, the better the impact of the ball can be absorbed. Also the thickness of the basic material of the gloves determines the amount of cushioning.



#### ABRASION RESISTANCE

Foam is a very soft material that needs special treatment. Regular ball contact leads to wear and tear of the foam. The degree of wear is determined by the surface structure and the density of the foam material. A more course and closed foam structure will lead to less wear.

#### **FOAM RATING**









## GOALKEEPERS

#### **GOALKEEPERS GLOVES**

One of the main features of goalkeeper gloves is the way in which the gloves are stitched. This determines the ball control, grip and comfort.



#### ROLLFINGER-

With the rollfinger system, the finger is completely surrounded by foam, without stitching. The magnification of the grip surface that is created in this way, allows for optimum grip on the ball.





JR

PAGE 199

**ULTIMATE GRIP JR II** 

PAGE 199



In a flathand glove, with positive stitching, the stitched seams are applied to the outside of the fingers, increasing the foam surface and creating a larger area for catching the ball.





PAGE 196





**PAGE 198** 



**PAGE 199** 



#### **FLATHAND** FLATHAND NEGATIVE

In a flathand glove, with negative stitching, the stitch