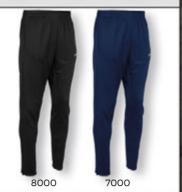

SHIRT

Sizes: XS to XXL

#### Art.no. 414011





#### **T-SHIRTS**

#### **FIRST**

LONG SLEEVE SHIRT

Sizes: 116 to 2XL

#### Art.no. 411004

See page 25



#### **FIELD**

LONG SLEEVE SHIRT

Sizes: 128 to XXL

#### Art.no. 411001

See page 39



#### **FUNCTIONALS**

LONG SLEEVE SHIRT

Sizes: XS to 2XL

#### Art.no. 462000

See page 162



#### **POLO** SHIRTS

#### FIRST POLO

Sizes: S to 3XL

#### Art.no. 463004

See page 82



#### **PRIDE**

POLO

Sizes: S to XXXL

#### Art.no. 463002

See page 104



#### **FIELD**

**POLO** 

Sizes: 128 to XXXL

#### Art.no. 463003

See page 126



#### **BASE**

POLO

Sizes: XS to 3XL

#### Art.no. 463005



#### **PANTS**

#### **FIRST** PANTS

Sizes: 116 to 3XL

Art.no. 432007

See page 83





Sizes: 116 to XXXL

Art.no. 432003

See page 105



FIELD TRAINING PANTS

Sizes: 116 to XXXL

Art.no. 432000

See page 127



**CENTRO**FITTED TRAINING PANTS

Sizes: 128 to XXL

Art.no. 432103

See page 145



**BASE** SWEAT PANTS

Sizes: 128 to 3XL

Art.no. 434002

See page 152



**CENTRO**MICRO PANTS

Sizes: 116 to XXXL

Art.no. 431102

See page 145



**FUNCTIONALS**TRAINING PANTS

Sizes: XS to XXL

Art.no. 432004

See page 163



**FUNCTIONALS** 

FLEX PANTS

Sizes: XS to XXL

Art.no. 431003

See page 163



**FUNCTIONALS**LIGHTWEIGHT TRAINING
PANTS

Sizes: XS to XXL

Art.no. 432006

See page 163



FUNCTIONALS TIGHT

Sizes: XS to XXL

Art.no. 434005



#### **SHORTS**

#### **FIELD WOVEN SHORTS**

Sizes: 116 to XXXL

Art.no. 437203

**CENTRO** 

Sizes: 116 to XXXL

Art.no. 438002

See page 144

See page 127



8000



Art.no. 437001