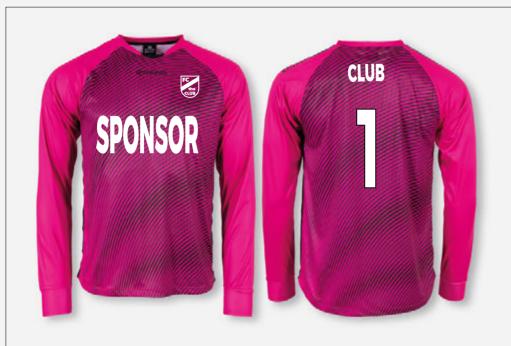

the catching surface, for better grip on the ball
- · ideal for artificial grass and hard grounds
- · high wear resistance through rubber patch
- $\cdot$  elastic wristband with printable area for e.g. a name



#### **ULTIMATE GRIP JR II**

JUNIOR GOALKEEPERS GLOVE

SIZES: 3 - 4 - 5 - 6 - 7









- soft foam goalkeeper's glove for reliable grip and excellent cushioning
- rollfinger design increases the catching area, for better grip on the ball
- elastic wristband with velcro closure (and printable name panel)



#### **VOLARE JR**

JUNIOR GOALKEEPERS GLOVE

SIZES: 3 - 4 - 5 - 6 - 7









- $\boldsymbol{\cdot}$  reliable glove with soft foam for dependable grip and optimal cushioning
- seam-free inner gives maximum glove-to-ball contact
- · elastic wristband with velcro closure





#### **VORTEX**

#### **GOALKEEPER SHIRT LONG SLEEVE** 100% POLYESTER WITH CLIMATEC FINISH

JR: 128 - 140 - 152 - 164

SR: S - M - L - XL - 2XL - 3XL









- · sublimated print on front and back
- · raglan sleeve insert
- body material collar in two colours
  cuffs made of elastic rib material
  senior: no padding on elbows

- · junior: with padding on elbows

VERY SUITABLE FOR PRINTING.

Socks > Pages 62 - 73, 210 - 211











magenta - black **415004 - 6680** 

black - neon yellow **415004 - 8004** only junior sizes



#### **VORTEX** KEEPER SHIRT 100% POLYESTER WITH CLIMATEC FINISH

SR: S - M - L - XL - 2XL - 3XL











- · sublimated print on front and back
- · raglan sleeve insert
- · body material collar in two colours

VERY SUITABLE FOR PRINTING.

Socks > Pages 62 - 73,