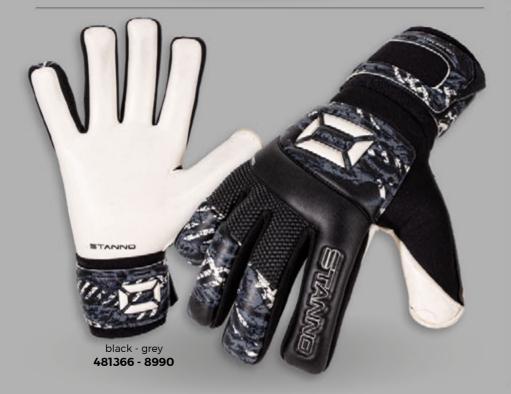

cushioning
- · fingers with finger protection
- · mesh/nylon elastic insert between the fingers
- neoprene inserts on the upper part for flexibility and a perfect fit
- elastic wristband with woven wrist closure for extra sturdiness
- · seamless inside for maximum ball contact



#### HARDGROUND RFH IV

SENIOR PROFESSIONAL GOALKEEPERS GLOVE

SIZES: 7 - 7.5 - 8 - 8.5 - 9 - 9.5 - 10 - 10.5 - 11













- goalkeeper's glove with soft foam for reliable grip and excellent cushioning
- ideal on artificial grass and hard surfaces
- RFH hybrid model increases the foam and capture surface for better grip on the ball
- neoprene inserts on the upper for flexibility and a perfect fit
- $\dot{\cdot}$  elastic mesh/nylon inserts between the fingers
- · high wear resistance thanks to rubber patch



#### **VOLARE MATCH**

SENIOR PROFESSIONAL GOALKEEPERS GLOVE

SIZES: 7 - 7.5 - 8 - 8.5 - 9 - 9.5 - 10 - 10.5 - 11











- reliable glove with soft foam for dependable grip and optimal cushioning
- stitching on the inside for a perfect fit around the fingers
- mesh inserts for ventilation and flexibility with catching and throwing
- elastic wristband supports and protects the wrist (with printable surface for your name)

#### **VOLARE ULTRA JR**

#### JUNIOR GOALKEEPERS GLOVE

SIZES: 4 - 5 - 6 - 7











- · junior goalkeeper's glove with soft foam for reliable grip and excellent cushioning
- · lightweight
- · improved breathability with mesh on the top of the hand
- $\boldsymbol{\cdot}$  silicone insert on the punch zone and fingers
- $\boldsymbol{\cdot}$  stitching seams on the