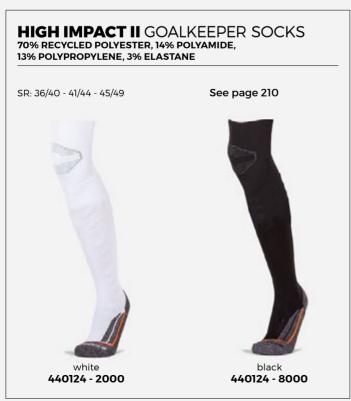

ated all-over print
- · short: without inner shorts
- $\boldsymbol{\cdot}$  short: elastic hem with drawstring

VERY SUITABLE FOR PRINTING.

**Socks** > Pages 62 - 73, 211



green **415003 - 1000** 



neon yellow **415003 - 4190** 



antracite - black **415003 - 9060** 



SR: 36/40 - 41/44 - 45/48

See page 211









black - anthracite

440116 - 8900





#### TIVOLI GOALKEEPER SHIRT 100% POLYESTER WITH CLIMATEC FINISH

JR: 128 - 140 - 152 - 164

SR: S - M - L - XL - XXL - XXXL









- stitched padding on both sleeves
  sublimated striped print on the front
  collar and cuffs made of contrasting coloured rib material
- $\boldsymbol{\cdot}$  Stanno embroidery at th middle of the chest

VERY SUITABLE FOR PRINTING.

Socks > Pages 62 - 73, 211







navy - black **415001 - 7800** 













DO YOU WANT TO CREATE YOUR **OWN GOALKEEPER SET?** 

OR DO YOU PREFER A GOALKEEPER **SET WITHOUT PADDING?** 

COMBINE A SHIRT, BASELAYER, SHORTS AND SOCKS TO CREATE YOUR OWN GOALKEEPER SET IN THE COLOUR YOU WANT!



**SHIRT SHORT SLEEVES** 



**BASELAYER** 



**SHORTS** 



**SOCKS** 



First Shirt

410008 Sizes: 116 to 2XL





Baselayer Long Sleeve Shirt 446101 Sizes: 116 to 2XL





Shorts 420000 Sizes:

Field

128 to XXL





Sizes:

116 to XXL

440001 Sizes: 25/29 to 45/48

Uni II

Socks



Drive Shirt

410006 Sizes: 116 to XXXL





Core **Baselayer Long** Sleeve Shirt 446101 Sizes: 116 to 2XL





Shorts 420001 Sizes: 116 to XXL

Focus



Uni II Socks 440001 Sizes: 25/29 to 45/48

207 STANNO

Field

**Shorts** 

420000

Sizes:

128 to XXL



# black **424102 - 8000**