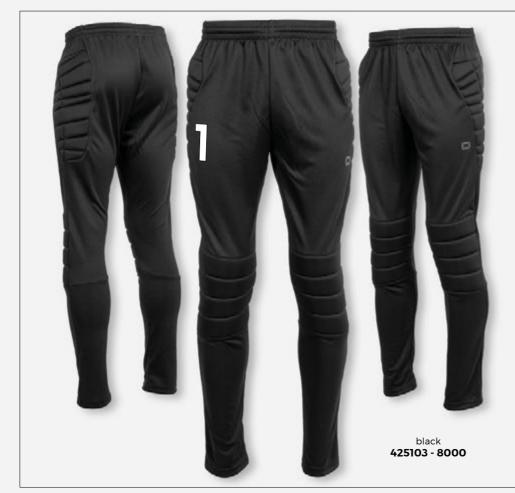

101 Sizes: 116 to 2XL





Shorts 420001 Sizes: 116 to XXL

Focus



Uni II Socks 440001 Sizes: 25/29 to 45/48

207 STANNO

Field

**Shorts** 

420000

Sizes:

128 to XXL



# black **424102 - 8000**

#### **SWANSEA** GOALKEEPER SHORTS 100% MICRO POLYESTER

JR: 116 - 128 - 140 - 152 - 164

SR: S - M - L - XL - XXL









- perfectly suited for training and competitionelastic waistband with drawstring
- $\boldsymbol{\cdot}$  protective padding at the hips



#### **BRECON** 3/4 GOALKEEPER PANTS 100% MICRO POLYESTER

JR: 116 - 128 - 140 - 152 - 164

SR: S - M - L - XL - XXL











- perfectly suited for training and competition
  elastic waistband with drawstring
  protective padding at the hips and knees

- $\boldsymbol{\cdot}$  elastic ribbing material at the bottom of the legs







#### **CHESTER** GOALKEEPER PANTS 100% MICRO POLYESTER

JR: 116 - 128 - 140 - 152 - 164

SR: S - M - L - XL - XXL











- perfectly suited for training and competitionelastic waistband with drawstring
- protective padding at the hips and knees
  elastic ribbing material at the bottom of the legs











#### **PROTECTION SHIRT** 91% POLYESTER, 9% ELASTANE

JR: 140/152 - 164/S

SR: M - L - XL - XXL











- padding on arms and shoulderslong sleeves with round neck
- · tight fit, to wear underneath clothing





#### **PROTECTION SHORTS** 91% POLYESTER, 9% ELASTANE

JR: 140/152 - 164/S

SR: M - L - XL - XXL











- $\boldsymbol{\cdot}$  protection shorts with padding at the hips
- · tight fit, to wear underneath clothing



black - anthracite 440116 - 8900

#### **HIGH IMP