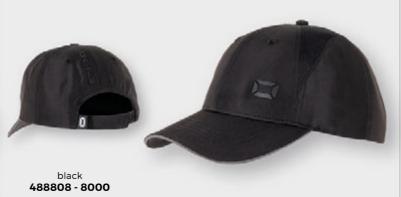

## **ACCESSORIES**









#### **PLAYER GLOVE II**

SIZES: 3 - 4 - 5 - 6 - 7 - 8 - 9 - 10 - 11

- · warm fitted fit
- · connecting cuff
- rubber grip in a stripe pattern on palm and fingers for good grip
   reflective print for visibility
- · finger touch on index finger for being able to operate a smartphone
- · in junior and senior sizes



488810 - 8000



#### **NECK WARMER**

100% DOUBLE KNIT FLEECE

ONE SIZE

- · neck warmer made of 100% double knit polvester
- soft brush for a warm and pleasant
- feeling
  enough stretch to quickly put on over the head
- reflective print on the outside for good visibility
- · drawstring with a stopper at the top



black **488809 - 8000** 



#### **FLEECE NECK WARMER**

ONE SIZE



black 488802 - 8000



#### **FUNCTIONALS CAP**

100% POLYESTER



# ANNO

#### **ACCESSORIES**



90 CM - 120 CM - 170 CM



black **489812 - 8000** 

# **SHOE LACES** 90 CM - 120 CM - 170 CM



white 489810 - 2000





NON-SLIP

ONE SIZE



#### **GLOVE CLEANER**

150 ML, 6 PACK, PRICE PER 6 PACK



489902 - 0000

#### **STADIUM II SLIPPER JR**

SIZES: 28 - 29 - 30 - 31 - 32 - 33 - 34 - 35



479104 - 8000

#### **STADIUM II SLIPPER SR**

SIZES: 36 - 37 - 38 - 39 - 40 - 41 - 42 - 43 - 44 - 45 - 46



479105 - 8000

#### **BEACHSOCKS**

SIZES: XS - S - M - L - XL

- · 3mm thick neoprene sole Velcro closure around the ankle
- · slim fit
- non-slip soleStanno logo on side and
- suitable for beach football, beach handball and beach volleyball

black 489006 - 8000



489112 - 0000

SIZES: S(5 - 6) - M(7 - 8) - L(9 - 10) - XL(11 - 12)



**SOLE CONTROL**