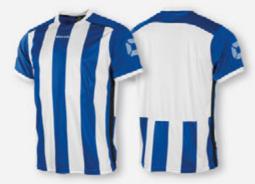

**411101 - 6040** 



royal - yellow **411101 - 5400** 



royal - white **411101 - 5200** 



royal - black 411101 - 5800



navy - sky blue **411101 - 7550** 



navy - red **411101 - 7600** 



navy - yellow **411101 - 7400** 



black - white **411101 - 8200** 

**≘TANNO** 43





## **BRIGHTON** SHIRT 100% POLYESTER

JR: 116 - 128 - 140 - 152 - 164

SR: S - M - L - XL - XXL









- sublimated striped print on the front
  collar and cuffs made of fine rib material
- $\boldsymbol{\cdot}$  printed Stanno word mark (on the chest) and brand mark (on the sleeves)

  • plain back panel for easy printing

  • panel in a contrasting colour on the sides

VERY SUITABLE FOR PRINTING.

Shorts > Page 54 - 61

**Socks** > Page 62 - 77

Long sleeves > Page 47



black - white **410003 - 8200** 



royal - white **410003 - 5200** 



royal - black **410003 - 5800** 



royal - red **410003 - 5600** 



red - white **410003 - 6200** 



red - black **410003 - 6800** 



black - yellow **410003 - 4800** 

**≘TANN**□ 45





**Shorts** > Page 54 - 61

**Socks** > Page 62 - 77











### CORE

## BASELAYER LONG SLEEVE SHIRT 88% POLYESTER, 12% ELASTANE

JR: 116 - 128 - 140 - 152 - 164

SR: S - M - L - XL - 2XL









- · comfortable, warm and dry
- comfortable, warm and dry
  sweat-wicking
  a lot of stretch in the material
  tight fit
  thumbholes

- ventilating mesh panel at the neck and armpits
  flat stitching for extra comfort





Baselayer Shorts Ladies 2 colours

Page 61

Pants 1 colour Page 61

51

**≘TANNO** 





#### **CORE** BASELAYER SHIRT 88% POLYESTER, 12% ELASTANE