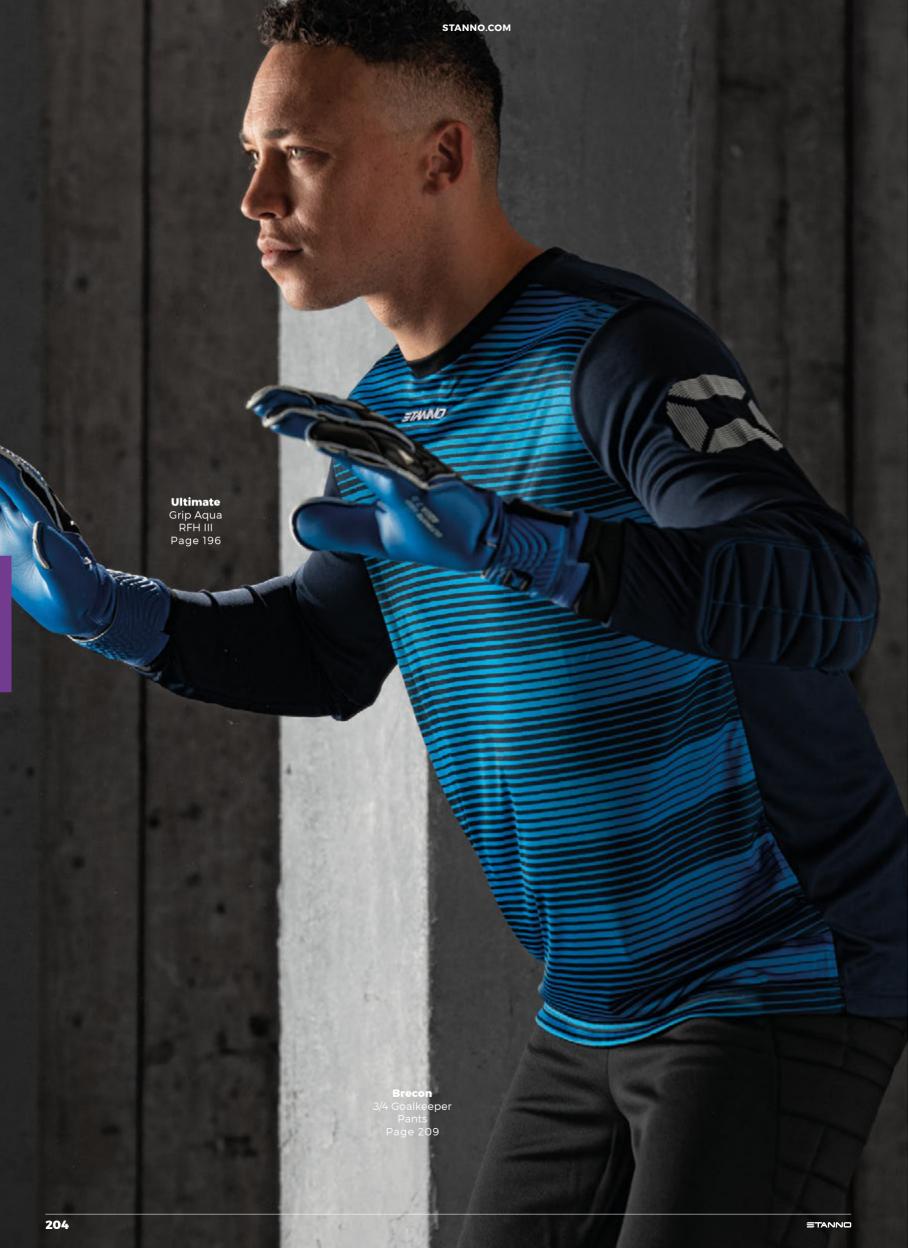

mated print on front and back
- · raglan sleeve insert
- · body material collar in two colours

VERY SUITABLE FOR PRINTING.

Socks > Pages 62 - 73, 211





### **BLITZ** GOALKEEPER SET LONG SLEEVES SHIRT WITH SHORTS, 100% POLYESTER WITH CLIMATEC FINISH

JR: 128 - 140 - 152 - 164

SR: S - M - L - XL - XXL











- shirt: padding on elbowsshirt: v-neck made of body material
- shirt: cuffs made of elastic rib material
  shirt: sublimated all-over print
- · short: without inner shorts
- $\boldsymbol{\cdot}$  short: elastic hem with drawstring

VERY SUITABLE FOR PRINTING.

**Socks** > Pages 62 - 73, 211



green **415003 - 1000** 



neon yellow **415003 - 4190** 



antracite - black **415003 - 9060** 



SR: 36/40 - 41/44 - 45/48

See page 211









black - anthracite

440116 - 8900





#### TIVOLI GOALKEEPER SHIRT 100% POLYESTER WITH CLIMATEC FINISH

JR: 128 - 140 - 152 - 164

SR: S - M - L - XL - XXL - XXXL









- stitched padding on both sleeves
  sublimated striped print on the front
  collar and cuffs made of contrasting coloured rib material
- $\boldsymbol{\cdot}$  Stanno embroidery at th middle of the chest

VERY SUITABLE FOR PRINTING.

Socks > Pages 62 - 73, 211







navy - black **415001 - 7800** 













DO YOU WANT TO CREATE YOUR **OWN GOALKEEPER SET?** 

OR DO YOU PREFER A GOALKEEPER **SET WITHOUT PADDING?** 

COMBINE A SHIRT, BASELAYER, SHORTS AND SOCKS TO CREATE YOUR OWN GOALKEEPER SET IN THE COLOUR YOU WANT!



**SHIRT SHORT SLEEVES** 



**BASELAYER** 



**SHORTS** 



**SOCKS** 



First Shirt

410008 Sizes: 116 to 2XL





Baselayer Long