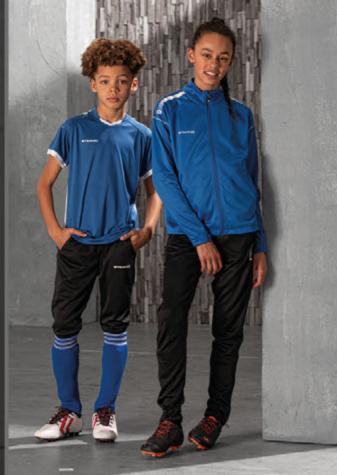

| First         | First         | First         | Centro        | First         | Field         |
|---|---------------|---------------|---------------|---------------|---------------|---------------|---------------|---------------|
|   | 1/4 Zip       | Full Zip Top  | Pants         | 1/4 Zip Top   | Shirt         | Fitted        | Polo          | Woven         |
|   | Тор           | Ladies        | Ladies        | Ladies        | Ladies        | Shorts        |               | Shorts        |
| . | 408026 - 9800 | 408608 - 8900 | 432604 - 8000 | 408609 - 8900 | 410605 - 8900 | 438002 - 8000 | 463004 - 8900 | 437203 - 8000 |
|   | Sizes:        |
|   | 116 to 2XL    | XS to XL      | XS to 2XL     | XS to XL      | XS to XL      | 116 to XXXL   | S to 3XL      | 116 to XXXL   |

















### **Pride** COLLECTION consists of:

PRIDE TTS JACKET

**PRIDE T-SHIRT** 

PRIDE T-SHIRT LADIES

PRIDE TRAINING 1/4 ZIP TOP

PRIDE TOP ROUND NECK

PRIDE TTS JACKET LADIES

PRIDE HOODED SWEAT JACKET

PRIDE WINDBREAKER

PRIDE POLO

PRIDE TTS PANTS

PRIDE TTS PANTS LADIES

#### **PRIDE** TTS JACKET FULL ZIP, 100% POLYESTER TTS 1P: 116 - 128 - 140 - 152 - 164 · ventilating mesh material on the shouders and SR: S - M - L - XL - XXL - XXXL two side pockets with zip elastic finish at the waist for an optimal fit · fitted cuffs made of elastic rib material 408016 5800 6800 8900 7200 **PRIDE SHIRT** MONETHINE TO STORY 100% POLYESTER WITH CLIMATEC FINISH JR: 116 - 128 - 140 - 152 - 164 · ventilating mesh material on the shouders and SR: S-M-L-XL-XXL · soft elastic collar made of fine rib m