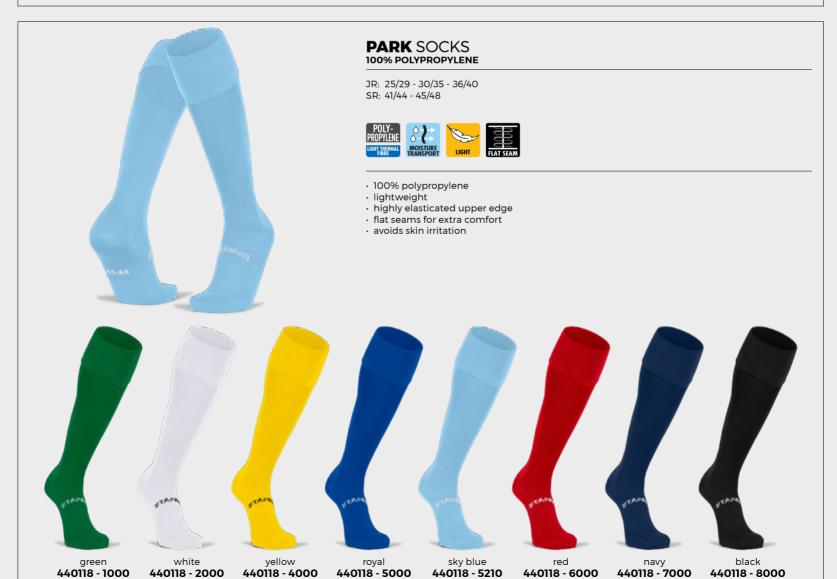

black - yellow **440105 - 8400** black - red **440105 - 8600** black - red - white 440105 - 8690 red - black 440105 - 6800

**ORIGINAL** SOCKS 80% HIGH STRETCH POLYESTER, 17% POLYAMIDE, 3% ELASTANE

JR: 25/29 - 30/35

SR: 36/40 - 41/44 - 45/48

















- perfect fitmesh insert for optimum breathability
- · protective impact zone around the ankle
- anatomic footflat seams for extra comfort
- double elasticated upper edge
  antibacterial finish in the sole











MOVE CREW SOCKS
71% RECYCLED POLYESTER, 25% POLYAMIDE, 4% ELASTANE

SR: 36/40 - 41/44 - 45/49















- high-quality jacquard knitfootbed and heel with nanofront (anti-slip)
- · optimal moisture management
- high stretchanatomical foot
- · left-right indication
- · flat seam toe







black **444003 - 8000** 





# PRIME COMPRESSION SOCKS

15-21 MMHG, MILD COMPRESSION



















#### **PRIME** COMPRESSION SOCKS 82% POLYAMIDE, 14% PES NANOFRONT, 4% ELASTANE

SR: 35/38 - 39/42 - 43/46













· 15-21 MMHG, mild compression

- reduces moisture and swellingpreventive effect against injuries
- high stretch content
- · footbed and heel with nano front (anti-slip)
- · anatomical foot
- quick drying





SR: 35/38 - 39/42 - 43/46













high stretch content

- · footbed and heel with nano front (anti-slip)
- · quick drying



### **PRIME** QUARTER SOCKS 65% POLYAMIDE, 32% PES NANOFRONT, 3% ELASTANE

SR: 35/38 - 39/42 - 43/46













- footbed with nano front (anti-slip)
- anatomical foot
- · quick drying



#### **COMPRESSION SOCKS** 97% POLYAMIDE, 3% ELASTANE

SR: 39/42 - 43/46