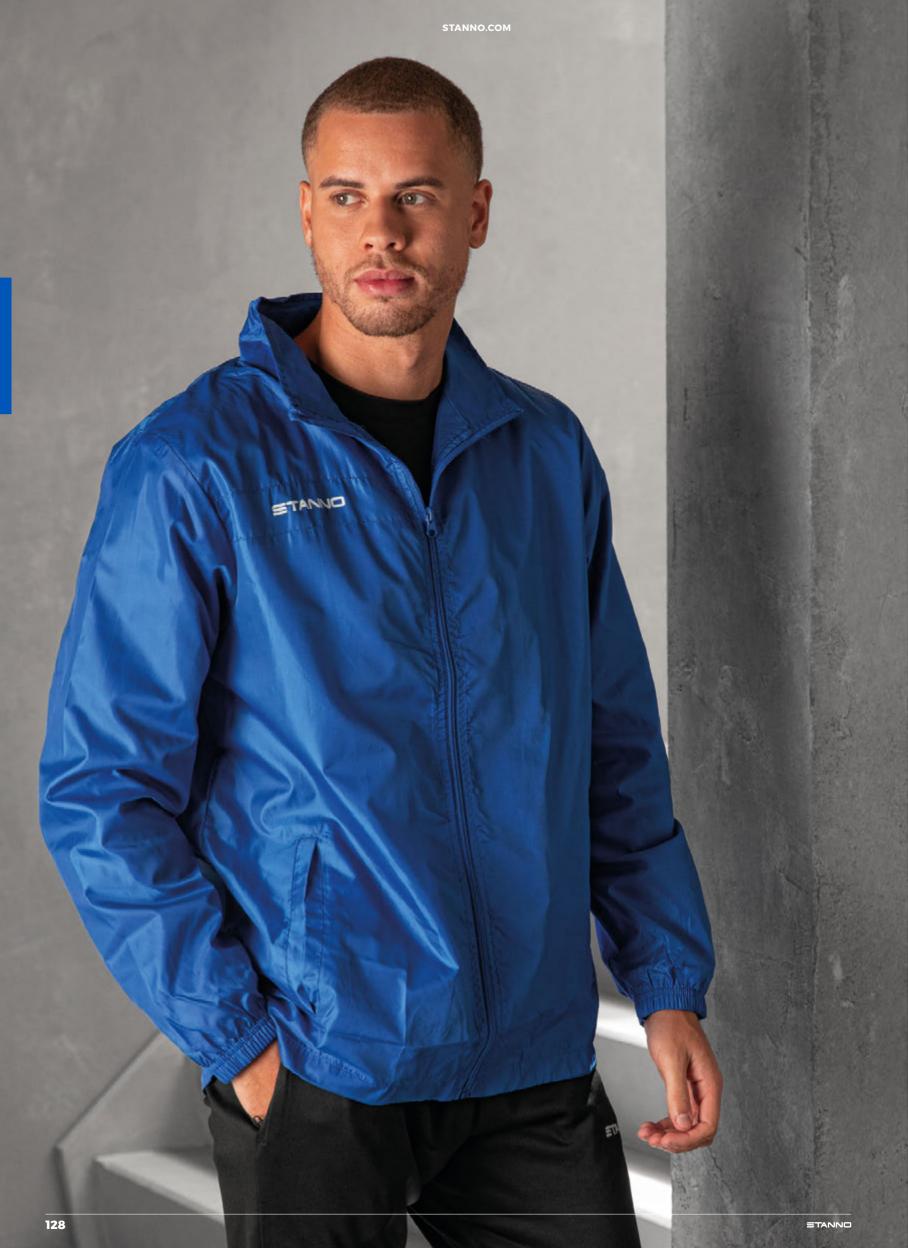

at bottom 408012 · shoulder panel with printed Stanno logo FIELD HOODED JACKET LADIES WEET TO 5000 6000 8000 7000 100% POLYESTER WITH BRUSHED INNER · ladies fit SR: XS - S - M - L - XL - XXL · stand-up collar and hood with drawstring · two side pockets with zip connecting cuffs 408604 · tunnel with cord at bottom $\cdot$ shoulder panel with printed Stanno logo 5000 6000 8000 7000 FIELD ALL WEATHER JACKET COATED SPECIAL SECURIAR STOP WIND REGULAR STOP WIND RESULTAR STOP WIND STOP WIN 100% POLYESTER, 600 MM PU-COATING JR: 128 - 140 - 152 - 164 · 600 mm water repellent · body: lining of 100% polyester mesh SR: S-M-L-XL-XXL sleeves: lining of 100% polyester tafetta · two side pockets (without zip) · hidden hood inside collar 454002 $\boldsymbol{\cdot}$ opening for a print plate on the back









| Field<br>Top  | Field<br>Training | Field<br>All Weather | Field<br>Shirt | Field<br>Shorts | Field<br>Shirt | Field<br>Hooded | Field<br>Training |
|---------------|-------------------|----------------------|----------------|-----------------|----------------|-----------------|-------------------|
|               | Pants             | Jacket               |                |                 |                | Jacket          | Pants             |
| 408005 - 5000 | 432000 - 8000     | 454002 - 5000        | 411001 - 5000  | 420000 - 2000   | 410001 - 5000  | 408012 - 5000   | 432000 - 8000     |
| Sizes:        | Sizes:            | Sizes:               | Sizes:         | Sizes:          | Sizes:         | Sizes:          | Sizes:            |
| 128 to XXXL   | 116 to XXXL       | 1