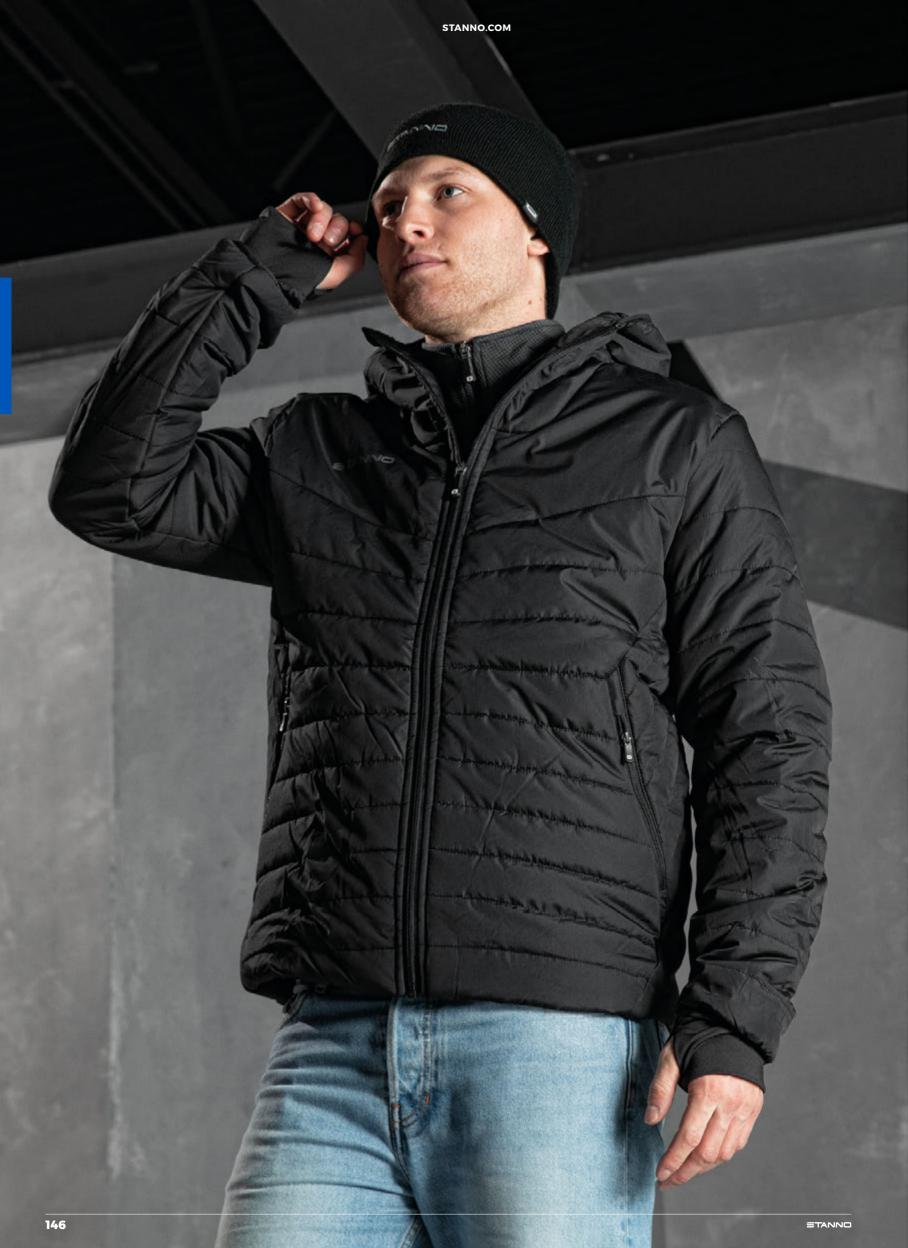

### **CENTRO FITTED SHORTS** 100% POLYESTER

- · fashionable, tight fit
- · length: just below the knee
- · elastic waistband with drawcord
- $\boldsymbol{\cdot}$  two side pockets with zip







JR: 116 - 128 - 140 - 152 - 164 SR: S-M-L-XL-XXL-XXXL

438002









### CENTRO FITTED TRAINING PANTS 100% POLYESTER













432103

### **CENTRO MICRO PANTS** 100% POLYESTER RIPSTOP

two side pockets, one with zip
long length zip on both legs (from cuff to knee)

· elastic waistband with drawstring

· luxurious appearance, soft feel











431102



two side pockets, one with zip
 pleats at the knees for a nice fit
 zip at the bottom of both legs (cuff-to-knee)

elastic rib material on the back of the lower leg

· narrow fit with narrow legs

for a stylish, snug fit

STANNO





145



# STANNO

# **CENTRO** COLLECTION







| Prime         | Centro        |  |  |
|---------------|---------------|--|--|
| Long Coach    | Micro         |  |  |
| Jacket        | Pants         |  |  |
| 457003 - 8000 | 431102 - 8000 |  |  |
| Sizes:        | Sizes:        |  |  |
| S to XXXL     | 116 to XXXL   |  |  |

Centro **Padded Coach** Jacket 457000 - 8000 Sizes: 128 to XXXL

Centro **Fitted Training Pants** 432103 - 8000 Sizes: 128 to XXL

Centro Puffer Micro Pants Jacket 456002 - 8000 431102 - 8000 Sizes: Sizes: S to XXL116 to XXXL





Centro

**Fitted Training** 

Pants

432103 - 8000

Sizes:

128 to XXL







| Centro        | Centro          |
|---------------|-----------------|
| All Season    | Fitted Training |
| Jacket        | Pants           |
| 457001 - 8000 | 43210