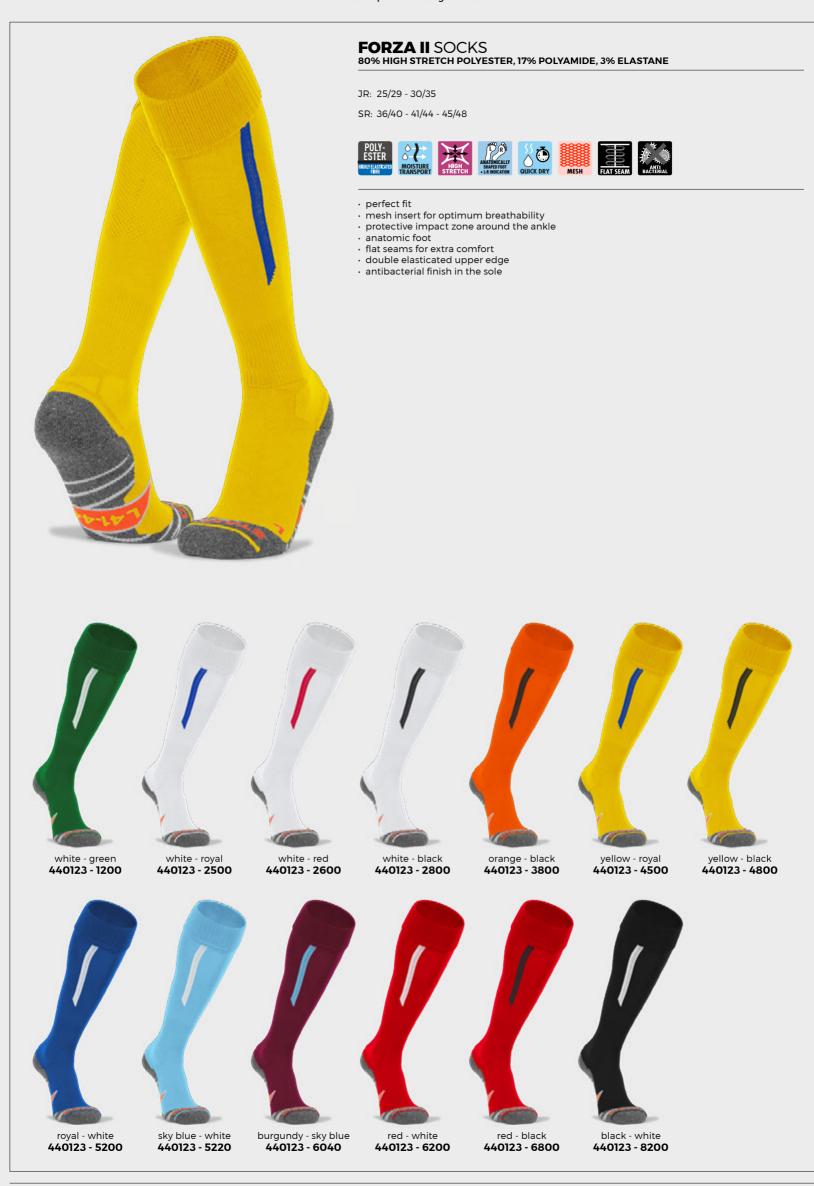

Breathable mesh-inserts for a perfect fit and comfort

Protective impact zone around ankle

Reincorced heel and sole for added protection

Anatomically shaped foot with left - right indication on sole of the foot

Double elasticated cuff

Highly stretch knit for placing shin guard

Highly elasticated foot for optimal fit

Mesh zone for moisture management

Reincorced flat seam toe for added protection





**UNI PRO** SOCKS 73% RECYCLED POLYESTER, 12% POLYAMIDE, 12% POLYPROPYLENE, 3% ELASTANE

JR: 25/29 - 30/35

SR: 36/40 - 41/44 - 45/48















- · double elasticated collar
- · protective impact zone around the ankle
- · knitted mesh structure on the back
- optimal moisture managementhigh degree of stretchanatomical foot

- left-right indicationreincorced flat seam toe







## **FORZA** SOCKS 80% HIGH STRETCH POLYESTER, 17% POLYAMIDE, 3% ELASTANE

JR: 25/29 - 30/35

SR: 36/40 - 41/44 - 45/48

















· perfect fit

- mesh insert for optimum breathability
- · protective impact zone around the ankle
- anatomic foot
  flat seams for extra comfort
- · double elasticated upper edge
- · antibacterial finish in the sole



white - green **440122 - 2100** 





white - black **440122 - 2800** 



white - royal **440122 - 2500** 



sky blue - white **440122 - 5220** 



royal - white **440122 - 5200** 



deep blue - neon yellow burgundy - sky blue **440122 - 5670 440122 - 6040** 





red - white **440122 - 6200** 



red - black **440122 - 6800** 



orange - black **440122 - 3800** 



yellow - royal **440122 - 4500** 



yellow - black **440122 - 4800**