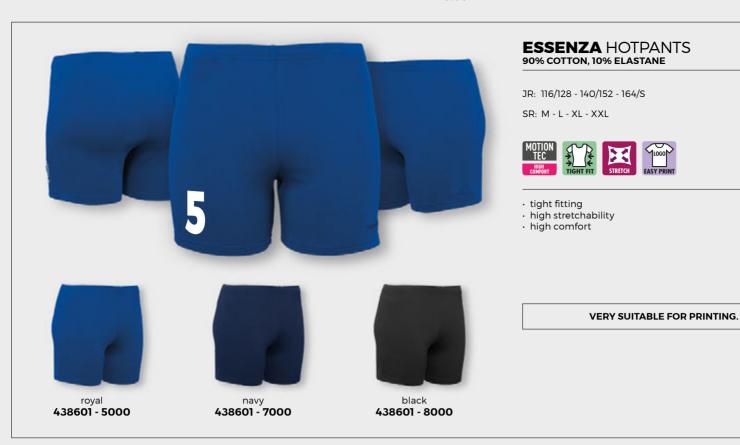

7 - 9400** 







#### **FOCUS SHORTS LADIES** 100% POLYESTER WITH CLIMATEC FINISH

SR: XS - S - M - L - XL - XXL











- · ladies fit
- entirely made of ventilating mini mesh material
  elastic waistband with drawcord
- $\boldsymbol{\cdot}$  mesh panel on the side
- · without inner

VERY SUITABLE FOR PRINTING.







black **420603 - 8000** 



## PISA SHORTS LADIES 100% POLYESTER WITH CLIMATEC FINISH

SR: XS - S - M - L - XL - XXL











- · ladies fit
- · without inner
- mesh panels for extra ventilation at the back of the shorts
   elastich waistband
- $\boldsymbol{\cdot}$  colourfast, even with frequent washing

VERY SUITABLE FOR PRINTING.



blue - shocking orange **420602 - 5680** 



navy - red **420602 - 7600** 



black 420602 - 8000



black - aqua blue 420602 - 8710





## **ELEMENTAL** BASELAYER SHORTS LADIES 80% POLYESTER, 20% ELASTANE WITH CLIMATEC FINISH

JR: 116/128 - 140/152 - 164/S

SR: M - L - XL - XXL







- double jersey
   knitted-in Stanno and Stadium logo on the waistband
- quick-drying
- fully attached around the body
  extra crotch-piece



navy **438605 - 7000** 



black **438605 - 8000** 

#### **THERMO PANTS** 85% POLYESTER, 15% ELASTANE

JR: 116 - 128 - 140 - 152 - 164

SR: S - M - L - XL - XXL









- keeps you warmbrushed inner
- · high stretchability
- tight fittingelastic waistband



black **446001 - 8000** 



## **CENTRO** BASELAYER SHORTS 92% POLYAMIDE, 8% ELASTANE

JR: 116/128 - 140/152 - 164

SR: S - M - L - XL - XXL







- great to use as undershorts

- high stretchabilitytight fittingelastic waistband



white 43