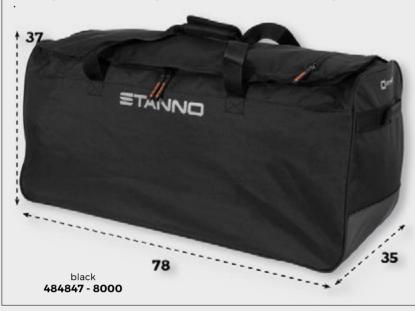

e print
- · orange lining



#### **FUNCTIONALS**

SPORTSBAG III

600D POLYESTER AND 400D POLYESTER RIPSTOP

SIZE: 58 X 28 X 28 CM (HXWXD)





- $\cdot$  zip pocket on the upper
- · integrated inner pocket
- padded back for comfortable wearing
- two-way zippersadjustable shoulder straps
- · shoe compartment
- · 2 short handles
- · reflective details for better visibility in dark settings · adjustable shoulder straps
- · shoe compartment
- · 2 short handles
- · reflective details for better visibility in dark settings



220

221

#### **PREMIUM TEAM BAG**

SIZE: 37 X 78 X 32,5 CM (HXWXD)





- $\boldsymbol{\cdot}\,$  extra-large bag for the uniforms of the whole team
- u-shaped zipperzipper pouch in upper cover
- the bag is suitable for printing with, for example, club or sponsor logos









## **PREMIUM** TEAM TROLLEY BAG 600D POLYESTER

SIZE: 37 X 78 X 32,5 CM (HXWXD)





- extra-large bag for the uniforms of the whole team
  reinforced base
  u-shaped zipper

- sturdy handles
- hidden extendable handle
  the wheels are made of silicone material
- zipper pouch in upper cover
- two large shoulder straps
   the bag is suitable for printing with, for example, club or sponsor logos









#### **GYM** BAG

SIZE: 47 X 37 CM (H X W)





- $\boldsymbol{\cdot}$  lightweight backpack made of water-repellent material
- including loopreflective logo

- ideal for gym equipment
  upper side is closed by pulling the cords



#### **SHOE**BAG II **600D POLYESTER**

SIZE: 35 X 20 X 15 CM (HXWXD)





- $\boldsymbol{\cdot}$  with strap to wear
- easy to transport in a sports bag