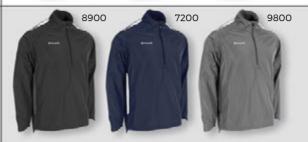

44



STANNO.COM

### **PRIME**LONG COACH JACKET

Sizes: S to XXXL

Art.no. 457003

See page 144



### **PRIME**PUFFER JACKET

Sizes: S to XXL

Art.no. 456002

See page 144



### **CENTRO**SOFT SHELL JACKET

Sizes: S to XXXL

Art.no. 450000

See page 144



### **FUNCTIONALS** THERMAL TOP

Sizes: XS to XXL

Art.no. 408022

See page 162



### **FUNCTIONALS**THERMAL VEST

Sizes: XS to XXL

Art.no. 467000

See page 162



### **FUNCTIONALS** FLEX JACKET

Sizes: XS to XXL

Art.no. 457002

See page 162





#### JACKETS ALL WEATHER / ALL SEASON

#### PRIDE

WINDBREAKER

Sizes: 116 to XXXL

Art.no. 454004

See page 104



#### **FIELD**

ALL WEATHER JACKET

Sizes: 128 to XXL

Art.no. 454002

See page 126



#### **FIRST**

HALF ZIP WINDBREAKER

Sizes: 116 to 3XL

Art.no. 455000

See page 82



#### **FUNCTIONALS**

**RUNNING JACKET** 

Sizes: XS to 2XL

Art.no. 457004



#### **T-SHIRTS**

#### FIRST SHIRT

Sizes: 116 to 2XL

#### Art.no. 410008

See page 21



#### **PRIDE**

#### T-SHIRT

Sizes: 116 to XXL

#### Art.no. 460001

See page 33



#### FIELD

#### SHIRT

Sizes: 128 to XXL

**Art.no. 410001** See page 37 8000 5000 6000 7000 4000 3230 1000 1080 2000 5210 6090

#### **BASE**

#### **SHIRT**

Sizes: XS to 3XL

#### Art.no. 460004

See page 152



#### **FUNCTIONALS**

#### TRAINING TEE

Sizes: XS to XXL

#### Art.no. 414004

See page 162



#### **FUNCTIONALS**

#### LIGHTWEIGHT SHIRT

Sizes: XS to XXL

#### Art.no. 414011





#### **T-SHIRTS**

#### **FIRST**

LONG SLEEVE SHIRT

Sizes: 116 to 2XL

#### Art.no. 411004

See page 25



#### **FIELD**

LONG SLEEVE SHIR