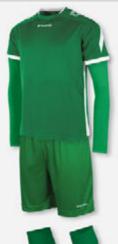

rint on the front
  collar and cuffs made of contrasting coloured rib material
- $\boldsymbol{\cdot}$  Stanno embroidery at th middle of the chest

VERY SUITABLE FOR PRINTING.

Socks > Pages 62 - 73, 211







navy - black **415001 - 7800** 













DO YOU WANT TO CREATE YOUR **OWN GOALKEEPER SET?** 

OR DO YOU PREFER A GOALKEEPER **SET WITHOUT PADDING?** 

COMBINE A SHIRT, BASELAYER, SHORTS AND SOCKS TO CREATE YOUR OWN GOALKEEPER SET IN THE COLOUR YOU WANT!



**SHIRT SHORT SLEEVES** 



**BASELAYER** 



**SHORTS** 



**SOCKS** 



First Shirt

410008 Sizes: 116 to 2XL





Baselayer Long Sleeve Shirt 446101 Sizes: 116 to 2XL





Shorts 420000 Sizes:

Field

128 to XXL





Sizes:

116 to XXL

440001 Sizes: 25/29 to 45/48

Uni II

Socks



Drive Shirt

410006 Sizes: 116 to XXXL





Core **Baselayer Long** Sleeve Shirt 446101 Sizes: 116 to 2XL





Shorts 420001 Sizes: 116 to XXL

Focus



Uni II Socks 440001 Sizes: 25/29 to 45/48

207 STANNO

Field

**Shorts** 

420000

Sizes:

128 to XXL



# black **424102 - 8000**

#### **SWANSEA** GOALKEEPER SHORTS 100% MICRO POLYESTER

JR: 116 - 128 - 140 - 152 - 164

SR: S - M - L - XL - XXL









- perfectly suited for training and competitionelastic waistband with drawstring
- $\boldsymbol{\cdot}$  protective padding at the hips



#### **BRECON** 3/4 GOALKEEPER PANTS 100% MICRO POLYESTER

JR: 116 - 128 - 140 - 152 - 164

SR: S - M - L - XL - XXL











- perfectly suited for training and competition
  elastic waistband with drawstring
  protective padding at the hips and knees

- $\boldsymbol{\cdot}$  elastic ribb