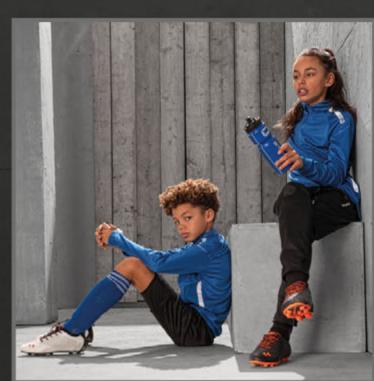

| First         | First         | First         | Centro        | First         | Field         |
|---|---------------|---------------|---------------|---------------|---------------|---------------|---------------|---------------|
|   | 1/4 Zip       | Full Zip Top  | Pants         | 1/4 Zip Top   | Shirt         | Fitted        | Polo          | Woven         |
|   | Тор           | Ladies        | Ladies        | Ladies        | Ladies        | Shorts        |               | Shorts        |
| . | 408026 - 9800 | 408608 - 8900 | 432604 - 8000 | 408609 - 8900 | 410605 - 8900 | 438002 - 8000 | 463004 - 8900 | 437203 - 8000 |
|   | Sizes:        |
|   | 116 to 2XL    | XS to XL      | XS to 2XL     | XS to XL      | XS to XL      | 116 to XXXL   | S to 3XL      | 116 to XXXL   |

















### **Pride** COLLECTION consists of:

PRIDE TTS JACKET

**PRIDE T-SHIRT** 

PRIDE T-SHIRT LADIES

PRIDE TRAINING 1/4 ZIP TOP

PRIDE TOP ROUND NECK

PRIDE TTS JACKET LADIES

PRIDE HOODED SWEAT JACKET

PRIDE WINDBREAKER

PRIDE POLO

PRIDE TTS PANTS

PRIDE TTS PANTS LADIES

#### **PRIDE** TTS JACKET FULL ZIP, 100% POLYESTER TTS 1P: 116 - 128 - 140 - 152 - 164 · ventilating mesh material on the shouders and SR: S - M - L - XL - XXL - XXXL two side pockets with zip elastic finish at the waist for an optimal fit · fitted cuffs made of elastic rib material 408016 5800 6800 8900 7200 **PRIDE SHIRT** MONETHINE TO STORY 100% POLYESTER WITH CLIMATEC FINISH JR: 116 - 128 - 140 - 152 - 164 · ventilating mesh material on the shouders and SR: S-M-L-XL-XXL · soft elastic collar made of fine rib