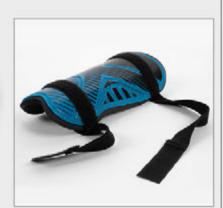

Centro
Fitted Training
Pants
432103 - 7000
Sizes:
128 to XXL

Centro
All Season
Jacket
457001 - 5800
Sizes:
128 to XXXL

| Centro       |  |  |  |
|--------------|--|--|--|
| Micro        |  |  |  |
| Pants        |  |  |  |
| 431102 - 800 |  |  |  |
| Sizes:       |  |  |  |
| 116 to XXXI  |  |  |  |
|              |  |  |  |