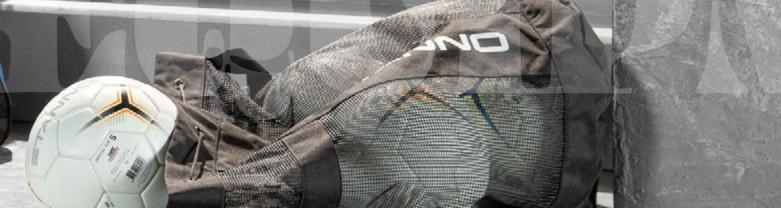

- · ventilating mesh panels
- · raglan sleeve insert
- · two chest pockets
- $\cdot\,$  two-colour collar made of soft body material

Socks > Pages 62 - 73, 211

VERY SUITABLE FOR PRINTING.





429001 - 6190



grey - black **429001 - 9030** 



anthracite - black **429001 - 9980** 



neon yellow - black 429003 - 4810



fuchsia 429003 - 6190



grey - black 429003 - 9030



anthracite - black 429003 - 9980



fuchsia - black 429003 - 6380



429002 - 8000

## **COMO** REFEREE SHORTS 100% POLYESTER WITH CLIMATEC FINISH

SR: XS - S - M - L - XL - XXL











- · two side pockets
- · back pocket with velcro closure
- · elastic waistband with drawstring

VERY SUITABLE FOR PRINTING.



# SPORIS EQUIPMENT

**SPORTS BAGS** 

218

**PROTECTION** 

224

BALLS

226

**ACCESSORIES** 

229



#### **SAN REMO SPORTS BAG**

SIZE: 25 X 48 X 23 CM (HXWXD)





- $\boldsymbol{\cdot}$  large front pouch with zipper on the long side
- mesh side pocket
- extra inner pocket
- main compartment with two-way zipper
  adjustable shoulder strap and 2 short handles



48

black 484834 - 8000





#### **MERANO SPORTS BAG**

SIZE: 31 X 52 X 32 CM (HXWXD)





- $\boldsymbol{\cdot}$  large and reinforced main compartment with u-shaped zip
- · large front pocket with zip
- mesh side pocketextra pocket with zip inside
- · ventilating mesh panels on the sides
- · reflective details
- adjustable shoulder strap with soft padding
  water-repellent bottom with studs
- · high-quality SBS zippers



484835 - 8000







#### **LORETO SPORTS BAG** 600D POLYESTER

SIZE: 33 X 63 X 34 CM (HXWXD)





- $\