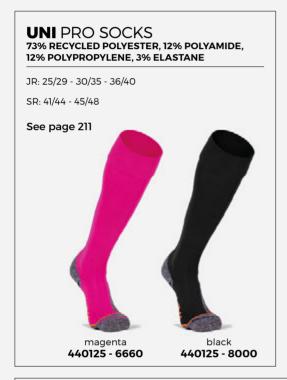

etter grip on the ball
- elastic wristband with velcro closure (and printable name panel)



#### **VOLARE JR**

JUNIOR GOALKEEPERS GLOVE

SIZES: 3 - 4 - 5 - 6 - 7









- $\boldsymbol{\cdot}$  reliable glove with soft foam for dependable grip and optimal cushioning
- seam-free inner gives maximum glove-to-ball contact
- · elastic wristband with velcro closure





#### **VORTEX**

#### **GOALKEEPER SHIRT LONG SLEEVE** 100% POLYESTER WITH CLIMATEC FINISH

JR: 128 - 140 - 152 - 164

SR: S - M - L - XL - 2XL - 3XL









- · sublimated print on front and back
- · raglan sleeve insert
- body material collar in two colours
  cuffs made of elastic rib material
  senior: no padding on elbows

- · junior: with padding on elbows

VERY SUITABLE FOR PRINTING.

Socks > Pages 62 - 73, 210 - 211











magenta - black **415004 - 6680** 

black - neon yellow **415004 - 8004** only junior sizes



#### **VORTEX** KEEPER SHIRT 100% POLYESTER WITH CLIMATEC FINISH

SR: S - M - L - XL - 2XL - 3XL











- · sublimated print on front and back
- · raglan sleeve insert
- · body material collar in two colours

VERY SUITABLE FOR PRINTING.

Socks > Pages 62 - 73, 211





### **BLITZ** GOALKEEPER SET LONG SLEEVES SHIRT WITH SHORTS, 100% POLYESTER WITH CLIMATEC FINISH

JR: 128 - 140 - 152 - 164

SR: S - M - L - XL - XXL











- shirt: padding on elbowsshirt: v-neck made of body material
- shirt: cuffs made of elastic rib material
  shirt: sublimated all-over print
- · short: without inner shorts
- $\boldsymbol{\cdot}$  short: elastic hem with drawstring

VERY SUITABLE FOR PRINTING.