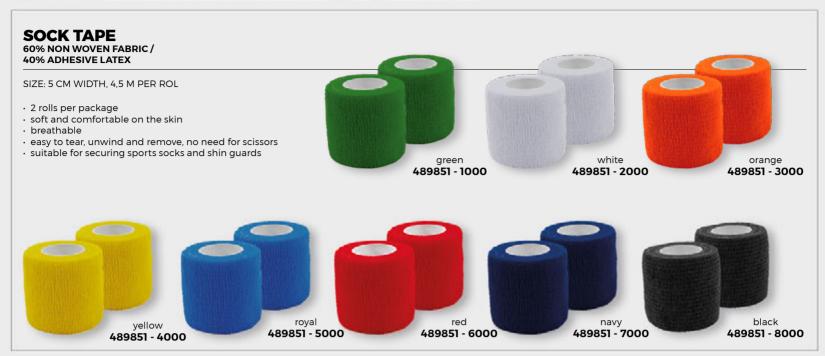

89001 - 1000

areen 489003 - 1000

#### **WORKOUT LADDER**

- · coordination ladder with orange slats
- · clip closures at the ends to attach multiple ladders
- · delivered in a storage bag

#### **PRACTICE DISC CONES**

- $\boldsymbol{\cdot}$  great for setting up a training field or course
- for versatile use





#### **DISC CONE SET**

489005 - 3800

- set of 40 disc cones with holder
  10 white, 10 yellow, 10 orange and 10 blue
- great for setting up a training field or course
- · for versatile use
- · packed in a lockable net



**PRACTICE DISC CONES HIGH** 

- · hats with notches · for versatile use
- · packed in a lockable net

489844 - 0000



489823 - 0000

## STUDS ALUMINUM 8 X 13 MM + 4 X 16 MM



489804 - 0000

#### STUDS ALUMINUM/NYLON



489805 - 0000

#### **ACCESSORIES**









#### **PLAYER GLOVE II**

SIZES: 3 - 4 - 5 - 6 - 7 - 8 - 9 - 10 - 11

- · warm fitted fit
- · connecting cuff
- rubber grip in a stripe pattern on palm and fingers for good grip
   reflective print for visibility
- · finger touch on index finger for being able to operate a smartphone
- · in junior and senior sizes



488810 - 8000



#### **NECK WARMER**

100% DOUBLE KNIT FLEECE

ONE SIZE

- · neck warmer made of 100% double knit polvester
- soft brush for a warm and pleasant
- feeling
  enough stretch to quickly put on over the head
- reflective print on the outside for good visibility
- · drawstring with a stopper at the top



black **488809 - 8000** 



#### **FLEECE NECK WARMER**

ONE SIZE



black 488802 - 8000



#### **FUNCTIONALS CAP**

100% POLYESTER



# ANNO

#### **ACC