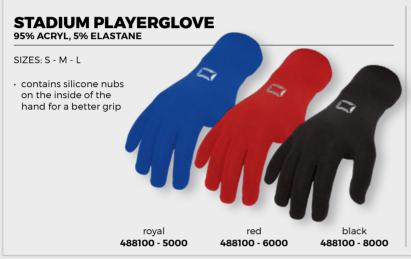

489005 - 3800

- set of 40 disc cones with holder
  10 white, 10 yellow, 10 orange and 10 blue
- great for setting up a training field or course
- · for versatile use
- · packed in a lockable net



**PRACTICE DISC CONES HIGH** 

- · hats with notches · for versatile use
- · packed in a lockable net

489844 - 0000



489823 - 0000

## STUDS ALUMINUM 8 X 13 MM + 4 X 16 MM



489804 - 0000

#### STUDS ALUMINUM/NYLON



489805 - 0000

#### **ACCESSORIES**









#### **PLAYER GLOVE II**

SIZES: 3 - 4 - 5 - 6 - 7 - 8 - 9 - 10 - 11

- · warm fitted fit
- · connecting cuff
- rubber grip in a stripe pattern on palm and fingers for good grip
   reflective print for visibility
- · finger touch on index finger for being able to operate a smartphone
- · in junior and senior sizes



488810 - 8000



#### **NECK WARMER**

100% DOUBLE KNIT FLEECE

ONE SIZE

- · neck warmer made of 100% double knit polvester
- soft brush for a warm and pleasant
- feeling
  enough stretch to quickly put on over the head
- reflective print on the outside for good visibility
- · drawstring with a stopper at the top



black **488809 - 8000** 



#### **FLEECE NECK WARMER**

ONE SIZE



black 488802 - 8000



#### **FUNCTIONALS CAP**

100% POLYESTER



# ANNO

#### **ACCESSORIES**



90 CM - 120 CM - 170 CM



black **489812 - 8000** 

# **SHOE LACES** 90 CM - 120 CM - 170 CM



white 489810 - 2000





NON-SLIP

ONE SIZE



#### **GLOVE CLEANER**

150 ML, 6 PACK, PRICE PER 6 PACK



489902 - 0000

#### **STADIUM II SLIPPER JR**

SIZES: 28 - 29 - 30 - 31 - 32 - 33 - 34 - 35



479104 - 8000

#### **STADIUM