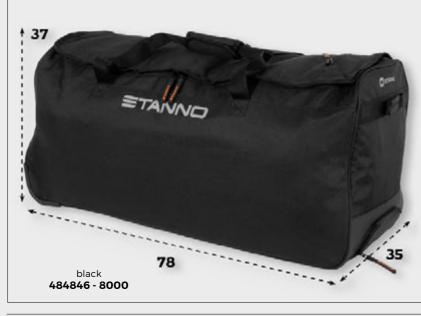

houlder straps
- · shoe compartment
- · 2 short handles
- · reflective details for better visibility in dark settings



220

221

#### **PREMIUM TEAM BAG**

SIZE: 37 X 78 X 32,5 CM (HXWXD)





- $\boldsymbol{\cdot}\,$  extra-large bag for the uniforms of the whole team
- u-shaped zipperzipper pouch in upper cover
- the bag is suitable for printing with, for example, club or sponsor logos









## **PREMIUM** TEAM TROLLEY BAG 600D POLYESTER

SIZE: 37 X 78 X 32,5 CM (HXWXD)





- extra-large bag for the uniforms of the whole team
  reinforced base
  u-shaped zipper

- sturdy handles
- hidden extendable handle
  the wheels are made of silicone material
- zipper pouch in upper cover
- two large shoulder straps
   the bag is suitable for printing with, for example, club or sponsor logos









#### **GYM** BAG

SIZE: 47 X 37 CM (H X W)





- $\boldsymbol{\cdot}$  lightweight backpack made of water-repellent material
- including loopreflective logo

- ideal for gym equipment
  upper side is closed by pulling the cords



#### **SHOE**BAG II **600D POLYESTER**

SIZE: 35 X 20 X 15 CM (HXWXD)





- $\boldsymbol{\cdot}$  with strap to wear
- easy to transport in a sports bag
  reflective details for better visibility in the dark









#### WATERBAG **600D POLYESTER**

SIZE: 33 X 21 X 21 CM (HXWXD)



- solid water bag for max. 8 liters of water
  100% waterproof
  two side pockets for water bottles

- · round model







anthracite 484805 - 8900

#### **MEDICINE BAG**

SIZE: 26 X 35 X 19 CM (HXWXD)



- · made of high quality ripstop
- · adjustable inner pockets
- · dou