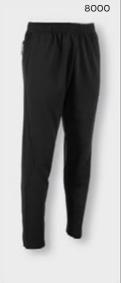

CTIONALS** TRAINING TEE

88% POLYESTER, 12% ELASTANE WITH CLIMATEC FINISH



- · quick-drying stretch material
- · raglan sleeve insert for extra comfort
- $\boldsymbol{\cdot}$  ventilating mesh panels under the arms



SR: XS - S - M - L - XL - XXL

414004

462000





### **FUNCTIONALS WOVEN SHORTS**

96% POLYESTER, 4% ELASTANE











SR: XS - S - M - L - XL - XXL

#### 437001

- · woven fabric with light stretch
- · waistband with elastic band at the back
- · side pockets with zip
- · back pocket with zip
- ventilating mesh panels on both sides and on the back



### **FUNCTIONALS TRAINING PANTS** 100% POLYESTER





SR: XS - S - M - L - XL - XXL

#### 432004

- · slim fit
- · elastic waistband with drawstring
- · pockets on both sides
- back pocket with zip
- · tone-on-tone logos



### **FUNCTIONALS** TRAINING SHORTS









SR: XS - S - M - L - XL - XXL

#### 422001

- · elastic waistband with drawstring
- · pockets on both sides
- back pocket with zip
- · tone-on-tone logos



#### 8000 **FUNCTIONALS** FLEX PANTS

96% POLYESTER, 4% ELASTANE









#### 431003

- · mainly woven material
- · slim fit
- · inside and outside of the trouser leas are knitted for extra freedom of movement
- · knitted ankle closure
- · waistband with drawstring to tighten
- · 2 zipped side pockets and a zipped right back pocket
- · reflective print on calves



### **FUNCTIONALS**

**CYCLING SHORTS** 80% POLYAMIDE, 20% ELASTANE







SR: XS - S - M - L - XL - 2XL

#### 438006

- · interlock with ClimaTec finish
- · anti-slip at the bottom
- · key pocket on the inside of the waistband