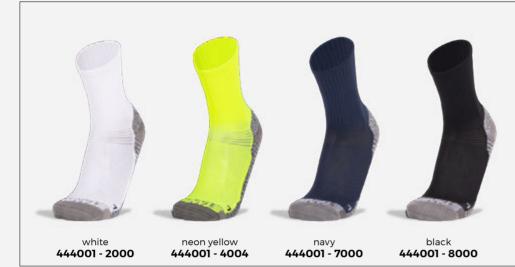

double elasticated upper edge
  antibacterial finish in the sole











MOVE CREW SOCKS
71% RECYCLED POLYESTER, 25% POLYAMIDE, 4% ELASTANE

SR: 36/40 - 41/44 - 45/49















- high-quality jacquard knitfootbed and heel with nanofront (anti-slip)
- · optimal moisture management
- high stretchanatomical foot
- · left-right indication
- · flat seam toe







black **444003 - 8000** 





# PRIME COMPRESSION SOCKS

15-21 MMHG, MILD COMPRESSION



















#### **PRIME** COMPRESSION SOCKS 82% POLYAMIDE, 14% PES NANOFRONT, 4% ELASTANE

SR: 35/38 - 39/42 - 43/46













· 15-21 MMHG, mild compression

- reduces moisture and swellingpreventive effect against injuries
- high stretch content
- · footbed and heel with nano front (anti-slip)
- · anatomical foot
- quick drying





SR: 35/38 - 39/42 - 43/46













high stretch content

- · footbed and heel with nano front (anti-slip)
- · quick drying



### **PRIME** QUARTER SOCKS 65% POLYAMIDE, 32% PES NANOFRONT, 3% ELASTANE

SR: 35/38 - 39/42 - 43/46













- footbed with nano front (anti-slip)
- anatomical foot
- · quick drying



#### **COMPRESSION SOCKS** 97% POLYAMIDE, 3% ELASTANE

SR: 39/42 - 43/46









- · preventive action against injuries
- heat regulating qualities
- optimum moisture transporthigh quality material mix
- reflective details for visibility in the dark
- anatomically shaped foot
- flat seams for extra comfort

# STADIUM SOCKS

RECYCLED POLYESTER













Completely seamless to prevent skin irritations

Highly stretch knit

Reincorced heel, sole & toe for added protectio