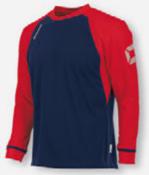

## LIGA LONG SLEEVE SHIRT 100% POLYESTER WITH CLIMATEC FINISH

JR: 116 - 128 - 140 - 152 - 164

SR: S - M - L - XL - XXL - XXXL









- light weight and fast dryingventilating mesh material on the sidesribbed cuff and collar

VERY SUITABLE FOR PRINTING.

Shorts > Page 54 - 61

Socks > Page 62 - 77

Short sleeves > Page 40 - 41



bright green - black **411101 - 1290** 



yellow - green **411101 - 4100** 



yellow - black **411101 - 4800** 



neon yellow - black **411101 - 4860** 



shocking orange - black **411101 - 3840** 



red - white **411101 - 6200** 



red - black **411101 - 6800** 



maroon - sky blue **411101 - 6040** 



royal - yellow **411101 - 5400** 



royal - white **411101 - 5200** 



royal - black 411101 - 5800



navy - sky blue **411101 - 7550** 



navy - red **411101 - 7600** 



navy - yellow **411101 - 7400** 



black - white **411101 - 8200** 

**≘TANNO** 43





## **BRIGHTON** SHIRT 100% POLYESTER

JR: 116 - 128 - 140 - 152 - 164

SR: S - M - L - XL - XXL









- sublimated striped print on the front
  collar and cuffs made of fine rib material
- $\boldsymbol{\cdot}$  printed Stanno word mark (on the chest) and brand mark (on the sleeves)

  • plain back panel for easy printing

  • panel in a contrasting colour on the sides

VERY SUITABLE FOR PRINTING.

Shorts > Page 54 - 61

**Socks** > Page 62 - 77

Long sleeves > Page 47



black - white **410003 - 8200** 



royal - white **410003 - 5200** 



royal - black **410003 - 5800** 



royal - red **410003 - 5600** 



red - white **410003 - 6200** 



red - black **410003