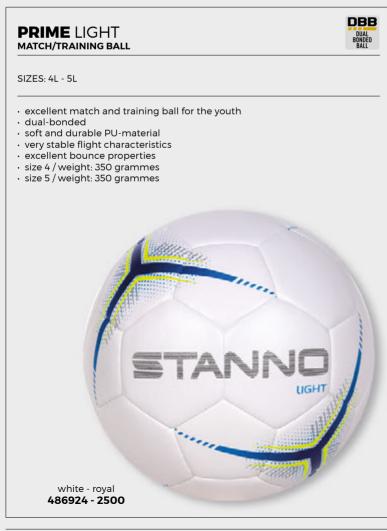

p to 90% shock absorption
  extreme flexibility
  perfect adaptability to the shin
- · single piece
- seamless sleevesmachine washable
- · EN-certified (13061:2009)





# **TBB** FLAME MATCH BALL SIZE: 5 · our top model excellent match and training ball FIFA Quality Pro thermo-bonded trermo-bonded perfectly contoured butyl bladder soft and durable PU-material very stable flight characteristics excellent bounce properties size 5 / weight: 430 grammes 5450 **FIFA®** QUALITY PRO

#### **PRIME**



#### SIZES: 4 - 5

· excellent match and training ball

white - orange - black **486927 - 2380** 

- RIFA-Basic Approved
   dual-bonded
   soft and durable PU-material
   very stable flight characteristics
- excellent bounce properties
  size 5 / weight: 430 grammes



# FUZE.

#### **BALLS**









#### **BALLS**



#### **FUTSAL** ELECTRIC MATCH/TRAINING BALL



#### SIZE: 4

- · excellent indoor football
- highly reduced bounce effect, for better ball control in the hall
- · dual-bonded
- soft PU-material (PVC-free)weight: 420 grammes



#### **FUTSAL** ELECTRIC LIGHT MATCH/TRAINING BALL



#### SIZE: 4L

- excellent indoor football for youth
- highly reduced bounce effect, for better ball control in the hall
- · dual-bonded
- soft PU-material (PVC-free)weight: 360 grammes



#### **FUTSAL** ELECTRIC SUPERLIGHT MATCH/TRAINING BALL



#### SIZE: 4SL

- · excellent indoor football for youth
- highly reduced bounce effect, for better ball control in the hall
- · dual-bonded
- soft PU-material (PVC-free)weight: 300 grammes





#### **MERCURIO** HANDBALL TRAINING BALL



#### SIZES