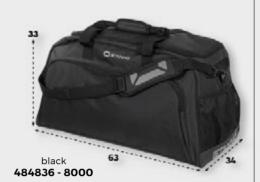

52 X 32 CM (HXWXD)





- $\boldsymbol{\cdot}$  large and reinforced main compartment with u-shaped zip
- · large front pocket with zip
- mesh side pocketextra pocket with zip inside
- · ventilating mesh panels on the sides
- · reflective details
- adjustable shoulder strap with soft padding
  water-repellent bottom with studs
- · high-quality SBS zippers



484835 - 8000







#### **LORETO SPORTS BAG** 600D POLYESTER

SIZE: 33 X 63 X 34 CM (HXWXD)





- $\boldsymbol{\cdot}\,$  large and reinforced main compartment with u-shaped zip
- · large front pocket with zip

- mesh side pocket
  extra pocket with zip inside
  ventilating mesh panels on the sides
- · reflective details
- adjustable shoulder strap with soft padding
  water-repellent bottom with studs
- · high-quality SBS zippers







# **SPORTS EQUIPMENT**

#### **CAMPO BACKPACK**

SIZE: 42 X 31 X 20 CM (HXWXD)





- 2 side pockets of ventilating mesh material
  padded back side for added comfort
- · two-way zippers
- adjustable shoulder straps
  features a main compartment and practical front pocket
- · reflective details for improved visibility in dark settings



484842 - 8000





#### **PRO BACKPACK PRIME** 600D POLYESTER

SIZE: 40 X 38 X 26 CM (HXWXD)





- $\boldsymbol{\cdot}\,$  large main compartment with u-shaped zip
- large front pocket with zip
- mesh side pocket
- extra pocket with zip inside ventilating mesh panels on the sides
- shoe compartment made of water-repellent material and with studs
- reflective details
- · adjustable shoulder straps with soft padding
- high-quality SBS zippers







#