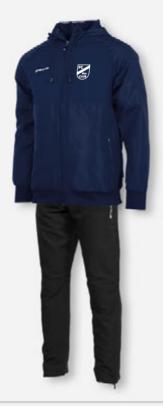

Training** 

Pants

432103 - 8000

Sizes:

128 to XXL







| Centro        | Centro          |
|---------------|-----------------|
| All Season    | Fitted Training |
| Jacket        | Pants           |
| 457001 - 8000 | 432103 - 8000   |
| Sizes:        | Sizes:          |
| 128 to XXXL   | 128 to XXL      |

**≘TANN**□

Centro

Soft Shell

Jacket

450000 - 8000

Sizes:

S to XXXL



# STANNO

# **CENTRO** COLLECTION







| Prime         |
|---------------|
| Long Coach    |
| Jacket        |
| 457003 - 8000 |
| Sizes:        |
| S to XXXL     |

Centro
Micro
Pants
431102 - 8000
Sizes:
116 to XXXL

Centro
Padded Coach
Jacket
457000 - 7800
Sizes:
128 to XXXL

Centro
Fitted Training
Pants
432103 - 7000
Sizes:
128 to XXL

Centro
All Season
Jacket
457001 - 5800
Sizes:
128 to XXXL









| Centro       |  |  |  |
|--------------|--|--|--|
| Micro        |  |  |  |
| Pants        |  |  |  |
| 431102 - 800 |  |  |  |
| Sizes:       |  |  |  |
| 116 to XXXI  |  |  |  |
|              |  |  |  |



| Centro        | Centro          |
|---------------|-----------------|
| All Season    | Fitted Training |
| Jacket        | Pants           |
| 457001 - 7800 | 432103 - 7000   |
| Sizes:        | Sizes:          |
| 128 to XXXL   | 128 to XXL      |
|               |                 |

### **Base** COLLECTION consists of:

BASE HOODED FULL ZIP SWEAT TOP

BASE HOODED SWEAT TOP

**BASE T-SHIRT** 

**BASE POLO** 

**BASE SWEAT PANTS** 

**BASE SWEAT SHORTS** 



### 9999 8000 8021 **BASE** HOODED FULL ZIP SWEAT TOP 75% COTTON, 20% POLYESTER, 5% ELASTANE · hooded top 1P: 128 - 140 -