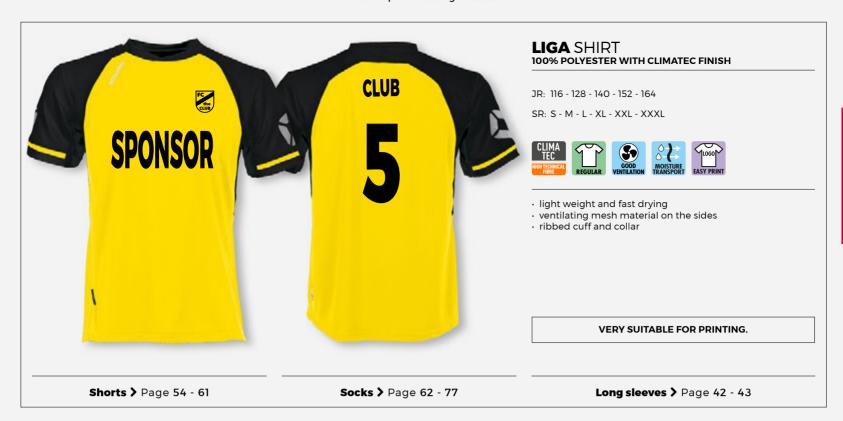

03 - 8200







STANNO 33





## PRIDE SHIRT LADIES 100% POLYESTER WITH CLIMATEC FINISH

SR: XS - S - M - L - XL









- · extra stretch
- ventilating mesh material on the shouders and sides
- soft elastic collar made of fine rib material
   longer back with rounded finish

VERY SUITABLE FOR PRINTING.

**Shorts** > Page 54 - 61

Socks > Page 62 - 77

Unisex Shirt > Page 32 - 33





white - black **460605 - 2800** 



orange - black **460605 - 3800** 



yellow - royal **460605 - 4500** 



yellow - black **460605 - 4800** 



royal - black **460605 - 5800** 



red - black **460605 - 6800** 



navy - white **460605 - 7200** 



black - anthracite **460605 - 8900** 

35 **≘TANNO** 







black **410001 - 8000** 





**Shorts** > Page 54 - 61

**Socks** > Page **62** - **77** 













## LIGA LONG SLEEVE SHIRT 100% POLYESTER WITH CLIMATEC FINISH

JR: 116 - 128 - 140 - 152 - 164

SR: S - M - L - XL - XXL - XXXL









- light weight and fast dryingventilating mesh material on the sidesribbed cuff and collar

VERY SUITABLE FOR PRINTING.

Shorts > Page 54 - 61

Socks > Page 62 - 77

Short sleeves > Page 40 - 41



bright green - black **411101 - 1290** 



yellow - green **411101 - 4100** 



yellow - black **411101 - 4800** 



neon yellow - black **411101 - 4860** 



shocking orange - black **411101 - 3840** 



red - white **411101 - 6200** 



red - black **411101 - 6800** 



maroon - sky blue **411101 - 6040** 



royal - yellow **411101 - 5400** 



royal - white **411101 - 5200** 



royal - black 411101 - 5800



navy - sky blue **411101 - 7550** 



na