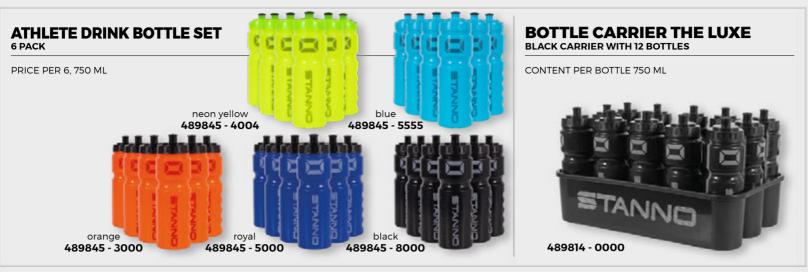

89810 - 2000





NON-SLIP

ONE SIZE



#### **GLOVE CLEANER**

150 ML, 6 PACK, PRICE PER 6 PACK



489902 - 0000

#### **STADIUM II SLIPPER JR**

SIZES: 28 - 29 - 30 - 31 - 32 - 33 - 34 - 35



479104 - 8000

#### **STADIUM II SLIPPER SR**

SIZES: 36 - 37 - 38 - 39 - 40 - 41 - 42 - 43 - 44 - 45 - 46



479105 - 8000

#### **BEACHSOCKS**

SIZES: XS - S - M - L - XL

- · 3mm thick neoprene sole Velcro closure around the ankle
- · slim fit
- non-slip soleStanno logo on side and
- suitable for beach football, beach handball and beach volleyball

black 489006 - 8000



489112 - 0000

SIZES: S(5 - 6) - M(7 - 8) - L(9 - 10) - XL(11 - 12)



**SOLE CONTROL** 

SIZES: S(5 - 6) - M(7 - 8) - L(9 - 10) - XL(11 - 12)



489111 - 0000















LANYARDS PACKED PER 6









#### **ACCESSORIES**









#### **RESISTANCE BANDS**

LATEX RESISTANCE BANDS

- set of 3 3 different resistance categories: light, medium and heavy





multi colour 489855 - 1234

#### **DUMBBELLS 1KG**

- neoprene top layer: dumbbells won't slip out of your hands
   set of 2 dumbbells 1 kg per dumbbell
   suitable for strength and power training

- · easy to clean



#### **DUMBELLS 2KG**

- neoprene top layer: dumbbells won't slip out of your hands
  set of 2 dumbbells 2 kg per dumbbell
  suitable for strength and power training
- · easy to clean



orange 489852 - 3000

#### **DUMBELLS 3KG**

**NEOPRENE TOP LAYER** 

- · neoprene top layer: dumbbells won't slip out of your hands
- set of 2 dumbbells 3 kg per dumbbell
  suitable for strength and power training

· easy to clean



#### **AB WHEEL**

green