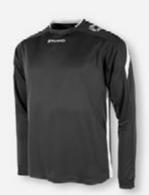

FINISH

JR: 116 - 128 - 140 - 152 - 164 SR: S - M - L - XL - XXL - XXXL









- quick-drying stretch material
  shirt is entirely made of ventilating mini mesh material
  round neck made of elastic body material
- · printed logos

VERY SUITABLE FOR PRINTING.

Short sleeves > Page 28 - 29 Shorts > Page 54 - 61 **Socks** > Page 62 - 77





white - red **411003 - 2600** 



white - black **411003 - 2800** 



yellow - black **411003 - 4800** 



orange - black **411003 - 3800** 



red - white **411003 - 6200** 



red - black 411003 - 6800



purple - white **411003 - 0040** 



green - white **411003 - 1200** 



sky blue - white **411003 - 5220** 



royal - white **411003 - 5200** 



royal - yellow **411003 - 5400** 



royal - black 411003 - 5800



navy - white **411003 - 7200** 



black - white 411003 - 8200







STANNO 33





## PRIDE SHIRT LADIES 100% POLYESTER WITH CLIMATEC FINISH

SR: XS - S - M - L - XL









- · extra stretch
- ventilating mesh material on the shouders and sides
- soft elastic collar made of fine rib material
   longer back with rounded finish

VERY SUITABLE FOR PRINTING.

**Shorts** > Page 54 - 61

Socks > Page 62 - 77

Unisex Shirt > Page 32 - 33





white - black **460605 - 2800** 



orange - black **460605 - 3800** 



yellow - royal **460605 - 4500** 



yellow - black **460605 - 4800** 



royal - black **460605 - 5800** 



red - black **460605 - 6800** 



navy - white **460605 - 7200** 



black - anthracite **460605 - 8900** 

35 **≘TANNO** 







black **410001 - 8000** 





**Shorts** > Page 54 - 61

**Socks** > Page **