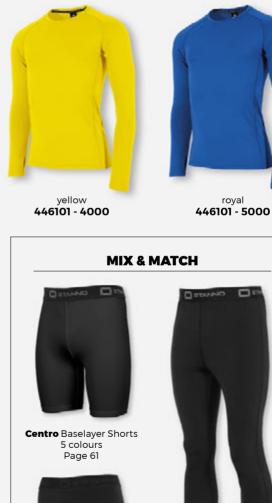

he sides

VERY SUITABLE FOR PRINTING.

Shorts > Page 54 - 61

**Socks** > Page 62 - 77

Long sleeves > Page 47



black - white **410003 - 8200** 



royal - white **410003 - 5200** 



royal - black **410003 - 5800** 



royal - red **410003 - 5600** 



red - white **410003 - 6200** 



red - black **410003 - 6800** 



black - yellow **410003 - 4800** 

**≘TANN**□ 45





**Shorts** > Page 54 - 61

**Socks** > Page 62 - 77











### CORE

## BASELAYER LONG SLEEVE SHIRT 88% POLYESTER, 12% ELASTANE

JR: 116 - 128 - 140 - 152 - 164

SR: S - M - L - XL - 2XL









- · comfortable, warm and dry
- comfortable, warm and dry
  sweat-wicking
  a lot of stretch in the material
  tight fit
  thumbholes

- ventilating mesh panel at the neck and armpits
  flat stitching for extra comfort





Baselayer Shorts Ladies 2 colours

Page 61

Pants 1 colour Page 61

51

**≘TANNO** 





#### **CORE** BASELAYER SHIRT 88% POLYESTER, 12% ELASTANE

JR: 116 - 128 - 140 - 152 - 164

SR: S - M - L - XL - 2XL









- · comfortable, warm and dry
- sweat-wickinga lot of stretch in the material
- tight fit thumbholes
- · ventilating mesh panel at the neck and armpits
- · flat stitching for extra comfort



white 446104 - 2000



black 446104 - 8000



**MIX & MATCH** 

**Centro**Baselayer Shorts
5 colours Page 61



Elemental Baselayer Shorts Ladies 2 colours Page 61



Thermo Pants 1 colour Page 61



### · thumbholes

- brushed inside for a soft and warm feeling
  high stretch content

JR: 116 - 128 - 140 - 152 - 164 SR: S - M - L - XL - 2XL

- ventilating mesh panel at the neck and armpi