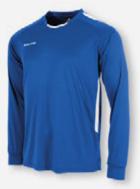

st Shirt Ladies - black - pink - 410605 - 8660 Essenza Hotpants - black - 438601 - 8000 Ace Kneepads - black - 483101 - 8000 Prime Compression Socks - black - 444000 - 8000







# Mix&Match













## FIRST LONG SLEEVE SHIRT 100% RECYCLED POLYESTER WITH CLIMATEC FINISH

JR: 116 - 128 - 140 - 152 - 164

SR: S - M - L - XL - 2XL









- · V-neck
- · interlock
- · Long Sleeves
- quick dryingfeels soft
- raglan sleeve insert

- fully double stitchedprinted logosa tonal stripe on the upper arm

VERY SUITABLE FOR PRINTING.

**Shorts** > Page 54 - 61

Socks > Page 62 - 77

Short sleeves > Page 20 - 21



green - white **411004 - 1200** 



white - black **411004 - 2800** 



orange - white **411004 - 3200** 



yellow - royal **411004 - 4500** 



yellow - black **411004 - 4800** 

25



royal - white **411004 - 5200** 



red - white **411004 - 6200** 



black - anthracite 411004 - 8900

**≘TANN**□





## FIRST SHIRT LADIES 100% RECYCLED POLYESTER WITH CLIMATEC FINISH

SR: XS - S - M - L - XL











- V-neckinterlockquick drying
- · feels soft
- raglan sleeve insertfully double stitched

- printed logos
  a tonal stripe on the upper arm

VERY SUITABLE FOR PRINTING.

**Shorts** > Page 54 - 61

Socks > Page 62 - 77

Unisex short sleeves > page 20 - 21



white - black **410605 - 2800** 



orange - white **410605 - 3200** 



royal - white **410605 - 5200** 



red - white **410605 - 6200** 



navy - white **410605 - 7200** 



black - pink **410605 - 8660** 



black - anthracite 410605 - 8900







≣TANN□ 29





### **DRIVE** LONG SLEEVE SHIRT 100% POLYESTER WI