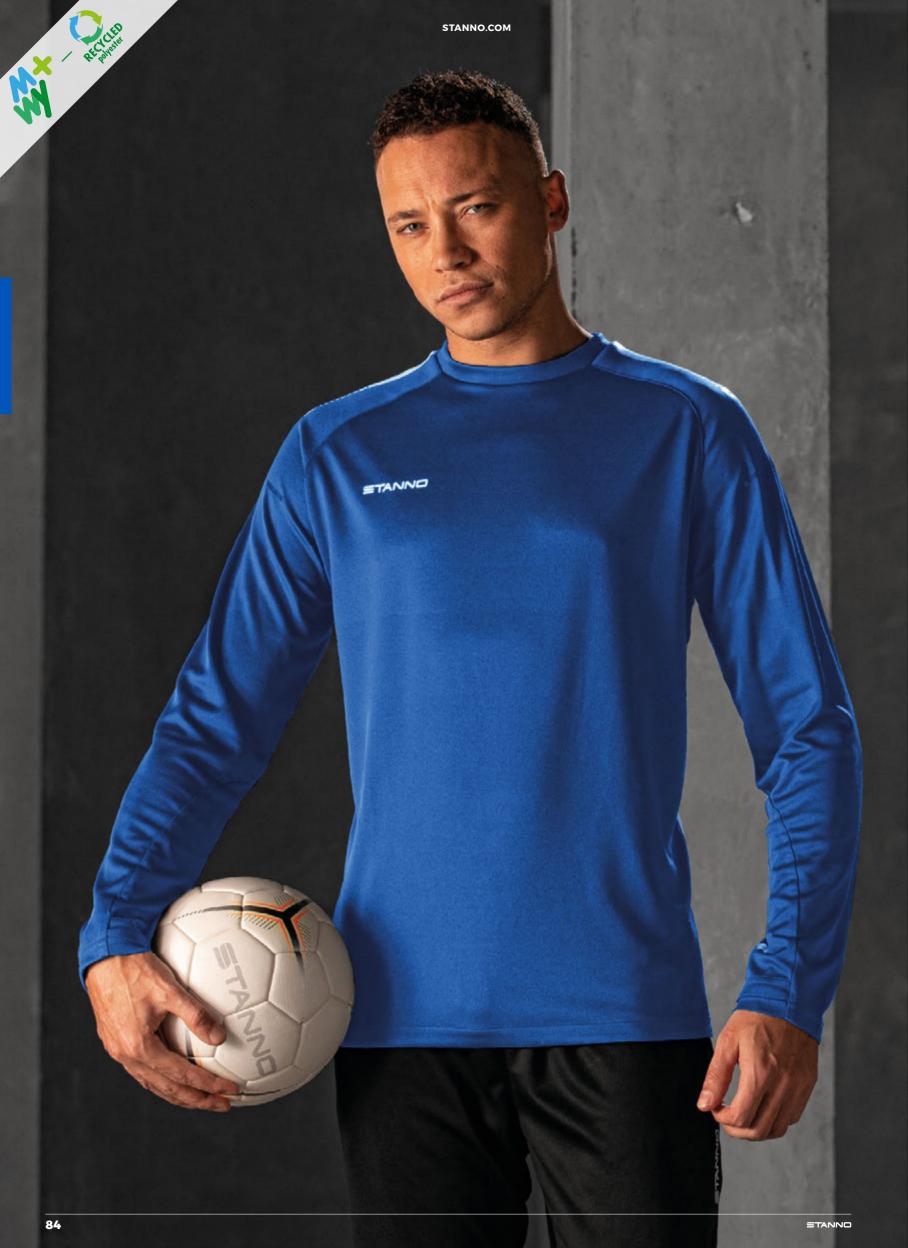

n opening back
- · drawstring underside · SBS zipper
- · tonal stripe on the upper arm



455000



SR: S - M - L - XL - 2XL - 3XL











82









THE FIRST CLUBCOLLECTION IS **VERY SUITABLE FOR PRINTING** 



2800















More **details** and **colors** of the First Shirts on pages 20 - 27

More shorts and pants on pages 182 - 183, 187

### **FIRST PANTS** 100% RECYCLED POLYESTER

- · side pockets with recycled SBS zipper
- $\boldsymbol{\cdot}$  recycled SBS zipper at the bottom of the leg



432007







116 - 128 - 140 - 152 - 164 SR: S - M - L - XL - 2XL - 3XL

#### **FIRST** PANTS LADIES 100% RECYCLED POLYESTER

- side pockets with recycled SBS zipper
- zipper at the bottom of the leg made from recycled material







SR: XS - S - M - L - XL - 2XL

432604



















| First<br>Full Zip | First<br>Pants | First<br>Half Zip | First<br>Round Neck | Centro<br>Fitted | First<br>Hooded Full Zip | First<br>Shirt | Centro<br>Fitted |
|-------------------|----------------|-------------------|---------------------|------------------|--------------------------|----------------|------------------|
| Тор               |                | Windbreaker       | Тор                 | Training Pants   | Тор                      |                | Shorts           |
| 408025 - 5200     | 432007 - 8000  | 455000 - 8900     | 408027 - 5200       | 432103 - 8000    | 408024 - 5200            | 410008 - 5200  | 438002 - 8000    |
| Sizes:            | Sizes:         | Sizes:            | Sizes:              | Sizes:           | Sizes:                   | Sizes: