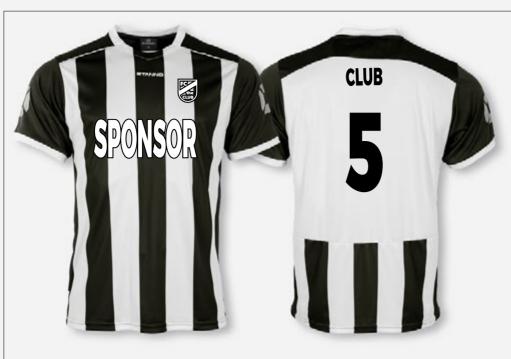

- XL - XXL - XXXL









- light weight and fast dryingventilating mesh material on the sidesribbed cuff and collar

VERY SUITABLE FOR PRINTING.

Shorts > Page 54 - 61

Socks > Page 62 - 77

Short sleeves > Page 40 - 41



bright green - black **411101 - 1290** 



yellow - green **411101 - 4100** 



yellow - black **411101 - 4800** 



neon yellow - black **411101 - 4860** 



shocking orange - black **411101 - 3840** 



red - white **411101 - 6200** 



red - black **411101 - 6800** 



maroon - sky blue **411101 - 6040** 



royal - yellow **411101 - 5400** 



royal - white **411101 - 5200** 



royal - black 411101 - 5800



navy - sky blue **411101 - 7550** 



navy - red **411101 - 7600** 



navy - yellow **411101 - 7400** 



black - white **411101 - 8200** 

**≘TANNO** 43





## **BRIGHTON** SHIRT 100% POLYESTER

JR: 116 - 128 - 140 - 152 - 164

SR: S - M - L - XL - XXL









- sublimated striped print on the front
  collar and cuffs made of fine rib material
- $\boldsymbol{\cdot}$  printed Stanno word mark (on the chest) and brand mark (on the sleeves)

  • plain back panel for easy printing

  • panel in a contrasting colour on the sides

VERY SUITABLE FOR PRINTING.

Shorts > Page 54 - 61

**Socks** > Page 62 - 77

Long sleeves > Page 47



black - white **410003 - 8200** 



royal - white **410003 - 5200** 



royal - black **410003 - 5800** 



royal - red **410003 - 5600** 



red - white **410003 - 6200** 



red - black **410003 - 6800** 



black - yellow **410003 - 4800** 

**≘TANN**□ 45





**Shorts** > Page 54 - 61

**Socks** > Page 62 - 77