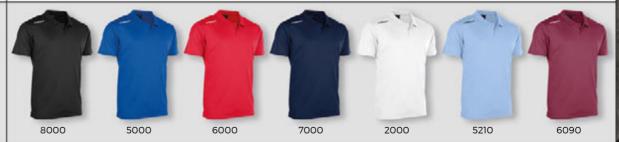

## **SHIRT**

Sizes: XS to 3XL

#### Art.no. 460004

See page 152



#### **FUNCTIONALS**

#### TRAINING TEE

Sizes: XS to XXL

#### Art.no. 414004

See page 162



#### **FUNCTIONALS**

#### LIGHTWEIGHT SHIRT

Sizes: XS to XXL

#### Art.no. 414011





#### **T-SHIRTS**

#### **FIRST**

LONG SLEEVE SHIRT

Sizes: 116 to 2XL

#### Art.no. 411004

See page 25



#### **FIELD**

LONG SLEEVE SHIRT

Sizes: 128 to XXL

#### Art.no. 411001

See page 39



#### **FUNCTIONALS**

LONG SLEEVE SHIRT

Sizes: XS to 2XL

#### Art.no. 462000

See page 162



#### **POLO** SHIRTS

#### FIRST POLO

Sizes: S to 3XL

#### Art.no. 463004

See page 82



#### **PRIDE**

POLO

Sizes: S to XXXL

#### Art.no. 463002

See page 104



#### **FIELD**

**POLO** 

Sizes: 128 to XXXL

#### Art.no. 463003

See page 126



#### **BASE**

POLO

Sizes: XS to 3XL

#### Art.no. 463005



#### **PANTS**

#### **FIRST** PANTS

Sizes: 116 to 3XL

Art.no. 432007

See page 83





Sizes: 116 to XXXL

Art.no. 432003

See page 105



FIELD TRAINING PANTS

Sizes: 116 to XXXL

Art.no. 432000

See page 127



**CENTRO**FITTED TRAINING PANTS

Sizes: 128 to XXL

Art.no. 432103

See page 145



**BASE** SWEAT PANTS

Sizes: 128 to 3XL

Art.no. 434002

See page 152



**CENTRO**MICRO PANTS

Sizes: 116 to XXXL

Art.no. 431102

See page 145



**FUNCTIONALS**TRAINING PANTS

Sizes: XS to XXL

Art.no. 432004

See page 163



**FUNCTIONALS** 

FLEX PANTS

Sizes: XS to XXL

Art.no. 431003

See page 163



**FUNCTIONALS**LIGHTWEIGHT TRAINING
PANTS

Sizes: XS to XXL

Art.no. 432006

See page 163



FUNCTIONALS TIGHT

Sizes: XS to XX