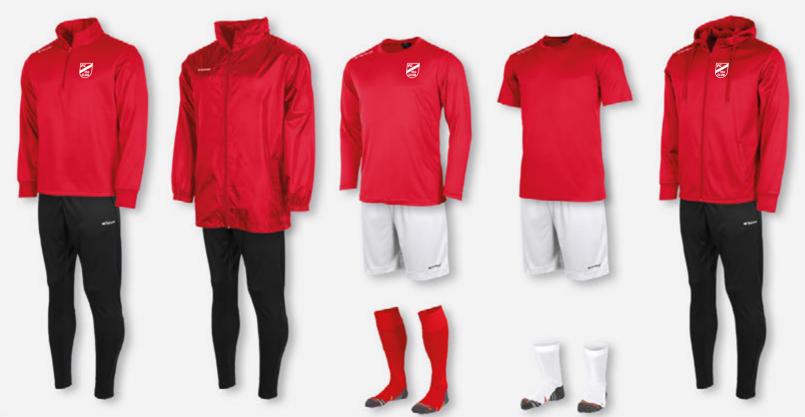

-----|----------------------|---------------|---------------|---------------|---------------|---------------|
| Shirt         | Training      | <b>Hooded Jacket</b> | Polo          | All Season    | Training      | Polo          | Woven         |
| Ladies        | Pants         | Ladies               | Ladies        | Jacket        | Pants         |               | Shorts        |
| 410604 - 5000 | 432000 - 8000 | 408604 - 5000        | 463602 - 5000 | 457001 - 5800 | 432000 - 8000 | 463003 - 5000 | 437203 - 8000 |
| Sizes:        | Sizes:        | Sizes:               | Sizes:        | Sizes:        | Sizes:        | Sizes:        | Sizes:        |
| XS to XXL     | 116 to XXXL   | XS to XXL            | XS to XXL     | 128 to XXXL   | 116 to XXXL   | 128 to XXXL   | 116 to XXXL   |







| Field         |
|---------------|---------------|---------------|---------------|---------------|---------------|---------------|---------------|
| Тор           | Training      | All Weather   | Shirt         | Shorts        | Shirt         | Hooded        | Training      |
|               | Pants         | Jacket        |               |               |               | Jacket        | Pants         |
| 408005 - 6000 | 432000 - 8000 | 454002 - 6000 | 411001 - 6000 | 420000 - 2000 | 410001 - 6000 | 408012 - 6000 | 432000 - 8000 |
| Sizes:        |
| 128 to XXXL   | 116 to XXXL   | 128 to XXL    | 116 to XXXL   |



| Field         | Field         | Field                | Field         | Centro        | Field         | Field         | Field         |
|---------------|---------------|---