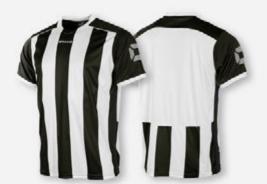

11101 - 6800** 



maroon - sky blue **411101 - 6040** 



royal - yellow **411101 - 5400** 



royal - white **411101 - 5200** 



royal - black 411101 - 5800



navy - sky blue **411101 - 7550** 



navy - red **411101 - 7600** 



navy - yellow **411101 - 7400** 



black - white **411101 - 8200** 

**≘TANNO** 43





## **BRIGHTON** SHIRT 100% POLYESTER

JR: 116 - 128 - 140 - 152 - 164

SR: S - M - L - XL - XXL









- sublimated striped print on the front
  collar and cuffs made of fine rib material
- $\boldsymbol{\cdot}$  printed Stanno word mark (on the chest) and brand mark (on the sleeves)

  • plain back panel for easy printing

  • panel in a contrasting colour on the sides

VERY SUITABLE FOR PRINTING.

Shorts > Page 54 - 61

**Socks** > Page 62 - 77

Long sleeves > Page 47



black - white **410003 - 8200** 



royal - white **410003 - 5200** 



royal - black **410003 - 5800** 



royal - red **410003 - 5600** 



red - white **410003 - 6200** 



red - black **410003 - 6800** 



black - yellow **410003 - 4800** 

**≘TANN**□ 45





**Shorts** > Page 54 - 61

**Socks** > Page 62 - 77











### CORE

## BASELAYER LONG SLEEVE SHIRT 88% POLYESTER, 12% ELASTANE

JR: 116 - 128 - 140 - 152 - 164

SR: S - M - L - XL - 2XL









- · comfortable, warm and dry
- comfortable, warm and dry
  sweat-wicking
  a lot of stretch in the material
  tight fit
  thumbholes

- ventilating mesh panel at the neck and armpits
  flat stitching for extra comfort





Baselayer Shorts Ladies 2 colours

Page 61

Pants 1 colour Page 61

51

**≘TANNO** 





#### **CORE** BASELAY