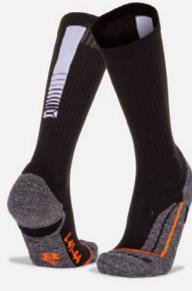

PRIME** QUARTER SOCKS 65% POLYAMIDE, 32% PES NANOFRONT, 3% ELASTANE

SR: 35/38 - 39/42 - 43/46













- footbed with nano front (anti-slip)
- anatomical foot
- · quick drying



#### **COMPRESSION SOCKS** 97% POLYAMIDE, 3% ELASTANE

SR: 39/42 - 43/46









- · preventive action against injuries
- heat regulating qualities
- optimum moisture transporthigh quality material mix
- reflective details for visibility in the dark
- anatomically shaped foot
- flat seams for extra comfort

# STADIUM SOCKS

RECYCLED POLYESTER













Completely seamless to prevent skin irritations

Highly stretch knit

Reincorced heel, sole & toe for added protection

Left - right & size indication on inside of the foot

Protective impact zone around ankle

Optimal moisture regulation

Flat seam









black - white **444006 - 8200** 

**STADIUM** SOCKS 53% RECYCLED POLYESTER, 23% POLYAMIDE, 19% POLYPROPYLEEN, 5% ELASTANE

JR: 30/35

SR: 36/40 - 41/44 - 45/48











- · optimal moisture management
- · high degree of stretch
- anatomical footleft-right indication
- flat seam toe



444005 - 2800



black - white 444005 - 8200

**STADIUM CREW** SOCKS 50% RECYCLED POLYESTER, 23% POLYAMIDE, 23% POLYPROPYLEEN, 4% ELASTANE

JR: 30/35

SR: 36/40 - 41/44 - 45/48











- optimal moisture management
- · high degree of stretch
- · anatomical foot
- · left-right indication



white 442103 - 2000



black 442103 - 8000

### **ELITE SOCKS**

85% POLYPROPYLENE, 6% COTTON, 5% POLYAMIDE, **4% ELASTANE** 

SR: 36/40 - 41/44 - 45/48











77

- $\boldsymbol{\cdot}$  anatomic foot, fitted wi