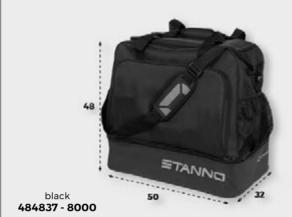

TEAM SPORTS CATALOGUE

| The second secon | STATE OF THE PARTY |
|--------------------------------------------------------------------------------------------------------------------------------------------------------------------------------------------------------------------------------------------------------------------------------------------------------------------------------------------------------------------------------------------------------------------------------------------------------------------------------------------------------------------------------------------------------------------------------------------------------------------------------------------------------------------------------------------------------------------------------------------------------------------------------------------------------------------------------------------------------------------------------------------------------------------------------------------------------------------------------------------------------------------------------------------------------------------------------------------------------------------------------------------------------------------------------------------------------------------------------------------------------------------------------------------------------------------------------------------------------------------------------------------------------------------------------------------------------------------------------------------------------------------------------------------------------------------------------------------------------------------------------------------------------------------------------------------------------------------------------------------------------------------------------------------------------------------------------------------------------------------------------------------------------------------------------------------------------------------------------------------------------------------------------------------------------------------------------------------------------------------------------|--------------------------------------------------------------------------------------------------------------------------------------------------------------------------------------------------------------------------------------------------------------------------------------------------------------------------------------------------------------------------------------------------------------------------------------------------------------------------------------------------------------------------------------------------------------------------------------------------------------------------------------------------------------------------------------------------------------------------------------------------------------------------------------------------------------------------------------------------------------------------------------------------------------------------------------------------------------------------------------------------------------------------------------------------------------------------------------------------------------------------------------------------------------------------------------------------------------------------------------------------------------------------------------------------------------------------------------------------------------------------------------------------------------------------------------------------------------------------------------------------------------------------------------------------------------------------------------------------------------------------------------------------------------------------------------------------------------------------------------------------------------------------------------------------------------------------------------------------------------------------------------------------------------------------------------------------------------------------------------------------------------------------------------------------------------------------------------------------------------------------------|
| INFO                                                                                                                                                                                                                                                                                                                                                                                                                                                                                                                                                                                                                                                                                                                                                                                                                                                                                                                                                                                                                                                                                                                                                                                                                                                                                                                                                                                                                                                                                                                                                                                                                                                                                                                                                                                                                                                                                                                                                                                                                                                                                                                           | 2                                                                                                                                                                                                                                                                                                                                                                                                                                                                                                                                                                                                                                                                                                                                                                                                                                                                                                                                                                                                                                                                                                                                                                                                                                                                                                                                                                                                                                                                                                                                                                                                                                                                                                                                                                                                                                                                                                                                                                                                                                                                                                                              |
| Circular Sportswear                                                                                                                                                                                                                                                                                                                                                                                                                                                                                                                                                                                                                                                                                                                                                                                                                                                                                                                                                                                                                                                                                                                                                                                                                                                                                                                                                                                                                                                                                                                                                                                                                                                                                                                                                                                                                                                                                                                                                                                                                                                                                                            | 2                                                                                                                                                                                                                                                                                                                                                                                                                                                                                                                                                                                                                                                                                                                                                                                                                                                                                                                                                                                                                                                                                                                                                                                                                                                                                                                                                                                                                                                                                                                                                                                                                                                                                                                                                                                                                                                                                                                                                                                                                                                                                                                              |
| Special Design                                                                                                                                                                                                                                                                                                                                                                                                                                                                                                                                                                                                                                                                                                                                                                                                                                                                                                                                                                                                                                                                                                                                                                                                                                                                                                                                                                                                                                                                                                                                                                                                                                                                                                                                                                                                                                                                                                                                                                                                                                                                                                                 | 6                                                                                                                                                                                                                                                                                                                                                                                                                                                                                                                                                                                                                                                                                                                                                                                                                                                                                                                                                                                                                                                                                                                                                                                                                                                                                                                                                                                                                                                                                                                                                                                                                                                                                                                                                                                                                                                                                                                                                                                                                                                                                                                              |
| 治療がある。                                                                                                                                                                                                                                                                                                                                                                                                                                                                                                                                                                                                                                                                                                                                                                                                                                                                                                                                                                                                                                                                                                                                                                                                                                                                                                                                                                                                                                                                                                                                                                                                                                                                                                                                                                                                                                                                                                                                                                                                                                                                                                                         | SE THE RE                                                                                                                                                                                                                                                                                                                                                                                                                                                                                                                                                                                                                                                                                                                                                                                                                                                                                                                                                                                                                                                                                                                                                                                                                                                                                                                                                                                                                                                                                                                                                                                                                                                                                                                                                                                                                                                                                                                                                                                                                                                                                                                      |
| MATCH CLOTHING                                                                                                                                                                                                                                                                                                                                                                                                                                                                                                                                                                                                                                                                                                                                                                                                                                                                                                                                                                                                                                                                                                                                                                                                                                                                                                                                                                                                                                                                                                                                                                                                                                                                                                                                                                                                                                                                                                                                                                                                                                                                                                                 | 10                                                                                                                                                                                                                                                                                                                                                                                                                                                                                                                                                                                                                                                                                                                                                                                                                                                                                                                                                                                                                                                                                                                                                                                                                                                                                                                                                                                                                                                                                                                                                                                                                                                                                                                                                                                                                                                                                                                                                                                                                                                                                                                             |
| Shirts                                                                                                                                                                                                                                                                                                                                                                                                                                                                                                                                                                                                                                                                                                                                                                                                                                                                                                                                                                                                                                                                                                                                                                                                                                                                                                                                                                                                                                                                                                                                                                                                                                                                                                                                                                                                                                                                                                                                                                                                                                                                                                                         | 10                                                                                                                                                                                                                                                                                                                                                                                                                                                                                                                                                                                                                                                                                                                                                                                                                                                                                                                                                                                                                                                                                                                                                                                                                                                                                                                                                                                                                                                                                                                                                                                                                                                                                                                                                                                                                                                                                                                                                                                                                                                                                                                             |
| Shorts                                                                                                                                                                                                                                                                                                                                                                                                                                                                                                                                                                                                                                                                                                                                                                                                                                                                                                                                                                                                                                                                                                                                                                                                                                                                                                                                                                                                                                                                                                                                                                                                                                                                                                                                                                                                                                                                                                                                                                                                                                                                                                                         | 54                                                                                                                                                                                                                                                                                                                                                                                                                                                                                                                                                                                                                                                                                                                                                                                                                                                                                                                                                                                                                                                                                                                                                                                                                                                                                                                                                                                                                                                                                                                                                                                                                                                                                                                                                                                                                                                                                                                                                                                                                                                                                                                             |
| Socks                                                                                                                                                                                                                                                                                                                                                                                                                                                                                                                                                                                                                                                                                                                                                                                                                                                                                                                                                                                                                                                                                                                                                                                                                                                                                                                                                                                                                                                                                                                                                                                                                                                                                                                                                                                                                                                                                                                                                                                                                                                                                                                          | 62                                                                                                                                                                                                                                                                                                                                                                                                                                                                                                                                                                                                                                                                                                                                                                                                                                                                                                                                                                                                                                                                                                                                                                                                                                                                                                                                                                                                                                                                                                                                                                                                                                                                                                                                                                                                                                                                                                                                                                                                                                                                                                                             |
|                                                                                                                                                                                                                                                                                                                                                                                                                                                                                                                                                                                                                                                                                                                                                                                                                                                                                                                                                                                                                                                                                                                                                                                                                                                                                                                                                                                                                                                                                                                                                                                                                                                                                                                                                                                                                                                                                                                                                                                                                                                                                                                                | A PROPERTY.                                                                                                                                                                                                                                                                                                                                                                                                                                                                                                                                                                                                                                                                                                                                                                                                                                                                                                                                                                                                                                                                                                                                                                                                                                                                                                                                                                                                                                                                                                                                                                                                                                                                                                                                                                                                                                                                                                                                                                                                                                                                                                                    |
| COLLECTIONS                                                                                                                                                                                                                                                                                                                                                                                                                                                                                                                                                                                                                                                                                                                                                                                                                                                                                                                                                                                                                                                                                                                                                                                                                                                                                                                                                                                                                                                                                                                                                                                                                                                                                                                                                                                                                                                                                                                                                                                                                                                                                                                    | 78                                                                                                                                                                                                                                                                                                                                                                                                                                                                                                                                                                                                                                                                                                                                                                                                                                                                                                                                                                                                                                                                                                                                                                                                                                                                                                                                                                                                                                                                                                                                                                                                                                                                                                                                                                                                                                                                                                                                                                                                                                                                                                                             |
| First Collection                                                                                                                                                                                                                                                                                                                                                                                                                                                                                                                                                                                                                                                                                                                                                                                                                                                                                                                                                                                                                                                                                                                                                                                                                                                                                                                                                                                                                                                                                                                                                                                                                                                                                                                                                                                                                                                                                                                                                                                                                                                                                                               | 80                                                                                                                                                                                                                                                                                                                                                                                                                                                                                                                                                                                                                                                                                                                                                                                                                                                                                                                                                                                                                                                                                                                                                                                                                                                                                                                                                                                                                                                                                                                                                                                                                                                                                                                                                                                                                                                                                                                                                                                                                                                                                                                             |
| Pride Collection                                                                                                                                                                                                                                                                                                                                                                                                                                                                                                                                                                                                                                                                                                                                                                                                                                                                                                                                                                                                                                                                                                                                                                                                                                                                                                                                                                                                                                                                                                                                                                                                                                                                                                                                                                                                                                                                                                                                                                                                                                                                                                               | 102                                                                                                                                                                                                                                                                                                                                                                                                                                                                                                                                                                                                                                                                                                                                                                                                                                                                                                                                                                                                                                                                                                                                                                                                                                                                                                                                                                                                                                                                                                                                                                                                                                                                                                                                                                                                                                                                                                                                                                                                                                                                                                                            |
| Field Collection                                                                                                                                                                                                                                                                                                                                                                                                                                                                                                                                                                                                                                                                                                                                                                                                                                                                                                                                                                                                                                                                                                                                                                                                                                                                                                                                                                                                                                                                                                                                                                                                                                                                                                                                                                                                                                                                                                                                                                                                                                                                                                               | 124                                                                                                                                                                                                                                                                                                                                                                                                                                                                                                                                                                                                                                                                                                                                                                                                                                                                                                                                                                                                                                                                                                                                                                                                                                                                                                                                                                                                                                                                                                                                                                                                                                                                                                                                                                                                                                                                                                                                                                                                                                                                                                                            |
| Prime/Centro Collection                                                                                                                                                                                                                                                                                                                                                                                                                                                                                                                                                                                                                                                                                                                                                                                                                                                                                                                                                                                                                                                                                                                                                                                                                                                                                                                                                                                                                                                                                                                                                                                                                                                                                                                                                                                                                                                                                                                                                                                                                                                                                                        | 142                                                                                                                                                                                                                                                                                                                                                                                                                                                                                                                                                                                                                                                                                                                                                                                                                                                                                                                                                                                                                                                                                                                                                                                                                                                                                                                                                                                                                                                                                                                                                                                                                                                                                                                                                                                                                                                                                                                                                                                                                                                                                                                            |
| Base Collection                                                                                                                                                                                                                                                                                                                                                                                                                                                                                                                                                                                                                                                                                                                                                                                                                                                                                                                                                                                                                                                                                                                                                                                                                                                                                                                                                                                                                                                                                                                                                                                                                                                                                                                                                                                                                                                                                                                                                                                                                                                                                                                | 150                                                                                                                                                                                                                                                                                                                                                                                                                                                                                                                                                                                                                                                                                                                                                                                                                                                                                                                                                                                                                                                                                                                                                                                                                                                                                                                                                                                                                                                                                                                                                                                                                                                                                                                                                                                                                                                                                                                                                                                                                                                                                                                            |
| Functionals Collection                                                                                                                                                                                                                                                                                                                                                                                                                                                                                                                                                                                                                                                                                                                                                                                                                                                                                                                                                                                                                                                                                                                                                                                                                                                                                                                                                                                                                                                                                                                                                                                                                                                                                                                                                                                                                                                                                                                                                                                                                                                                                                         | 160                                                                                                                                                                                                                                                                                                                                                                                                                                                                                                                                                                                                                                                                                                                                                                                                                                                                                                                                                                                                                                                                                                                                                                                                                                                                                                                                                                                                                                                                                                                                                                                                                                                                                                                                                                                                                                                                                                                                                                                                                                                                                                                            |
|                                                                                                                                                                                                                                                                                                                                                                                                                                                                                                                                                                                                                                                                                                                                                                                                                                                                                                                                                                                                                                                                                                                                                                                                                                                                                                                                                                                                                                                                                                                                                                                                                                                                                                                                                                                                                                                                                                                                                                                                                                                                                                                                |                                                                                                                                                                                                                                                                                                                                                                                                                                                                                                                                                                                                                                                                                                                                                                                                                                                                                                                                                                                                                                                                                                                                                                                                                                                                                                                                                                                                                                                                                                                                                                                                                                                                                                                                                                                                                                                                                                                                                                                                                                                                                                                                |
| PRODUCT OVERVIEW                                                                                                                                                                                                                                                                                                                                                                                                                                                                                                                                                                                                                                                                                                                                                                                                                                                                                                                                                                                                                                                                                                                                                                                                                                                                                                                                                                                                                                                                                                                                                                                                                                                                                                                                                                                                                                                                                                                                                                                                                                                                                                               | 174                                                                                                                                                                                                                                                                                                                                                                                                                                                                                                                                                                                                                                                                                                                                                                                                                                                                                                                                                                                                                                                                                                                                                                                                                                                                                                                                                                                                                                                                                                                                                                                                                                                                                                                                                                                                                                                                                                                                                                                                                                                                                                                            |
| Unisex Product Overview                                                                                                                                                                                                                                                                                                                                                                                                                                                                                                                                                                                                                                                                                                                                                                                                                                                                                                                                                                                                                                                                                                                                                                                                                                                                                                                                                                                                                                                                                                                                                                                                                                                                                                                                                                                                                                                                                                                                                                                                                                                                                                        | 176                                                                                                                                                                                                                                                                                                                                                                                                                                                                                                                                                                                                                                                                                                                                                                                                                                                                                                                                                                                                                                                                                                                                                                                                                                                                                                                                                                                                                                                                                                                                                                                                                                                                                                                                                                                                                                                                                                                                                                                                                                                                                                                            |
| Ladies Product Overview                                                                                                                                                                                                                                                                                                                                                                                                                                                                                                                                                                                                                                                                                                                                                                                                                                                                                                                                                                                                                                                                                                                                                                                                                                                                                                                                                                                                                                                                                                                                                                                                                                                                                                                                                                                                                                                                                                                                                                                                                                                                                                        | 184                                                                                                                                                                                                                                                                                                                                                                                                                                                                                                                                                                                                                                                                                                                                                                                                                                                                                                                                                                                                                                                                                                                                                                                                                                                                                                                                                                                                                                                                                                                                                                                                                                                                                                                                                                                                                                                                                                                                                                                                                                                                                                                            |
| COALKEEDEDS                                                                                                                                                                                                                                                                                                                                                                                                                                                                                                                                                                                                                                                                                                                                                                                                                                                                                                                                                                                                                                                                                                                                                                                                                                                                                                                                                                                                                                                                                                                                                                                                                                                                                                                                                                                                                                                                                                                                                                                                                                                                                                                    | 100                                                                                                                                                                                                                                                                                                                                                                                                                                                                                                                                                                                                                                                                                                                                                                                                                                                                                                                                                                                                                                                                                                                                                                                                                                                                                                                                                                                                                                                                                                                                                                                                                                                                                                                                                                                                                                                                                                                                                                                                                                                                                                                            |
| GOALKEEPERS                                                                                                                                                                                                                                                                                                                                                                                                                                                                                                                                                                                                                                                                                                                                                                                                                                                                                                                                                                                                                                                                                                                                                                                                                                                                                                                                                                                                                                                                                                                                                                                                                                                                                                                                                                                                                                                                                                                                                                                                                                                                                                                    | 188<br>190                                                                                                                                                                                                                                                                                                                                                                                                                                                                                                                                                                                                                                                                                                                                                                                                                                                                                                                                                                                                                                                                                                                                                                                                                                                                                                                                                                                                                                                                                                                                                                                                                                                                                                                                                                                                                                                                                                                                                                                                                                                                                                                     |
| GoalKeeper Gloves                                                                                                                                                                                                                                                                                                                                                                                                                                                                                                                                                                                                                                                                                                                                                                                                                                                                                                                                                                                                                                                                                                                                                                                                                                                                                                                                                                                                                                                                                                                                                                                                                                                                                                                                                                                                                                                                                                                                                                                                                                                                                                              | 200                                                                                                                                                                                                                                                                                                                                                                                                                                                                                                                                                                                                                                                                                                                                                                                                                                                                                                                                                                                                                                                                                                                                                                                                                                                                                                                                                                                                                                                                                                                                                                                                                                                                                                                                                                                                                                                                                                                                                                                                                                                                                                                            |
| GoalKeeper Clothing                                                                                                                                                                                                                                                                                                                                                                                                                                                                                                                                                                                                                                                                                                                                                                                                                                                                                                                                                                                                                                                                                                                                                                                                                                                                                                                                                                                                                                                                                                                                                                                                                                                                                                                                                                                                                                                                                                                                                                                                                                                                                                            | 200                                                                                                                                                                                                                                                                                                                                                                                                                                                                                                                                                                                                                                                                                                                                                                                                                                                                                                                                                                                                                                                                                                                                                                                                                                                                                                                                                                                                                                                                                                                                                                                                                                                                                                                                                                                                                                                                                                                                                                                                                                                                                                                            |
| OFFICIALS                                                                                                                                                                                                                                                                                                                                                                                                                                                                                                                                                                                                                                                                                                                                                                                                                                                                                                                                                                                                                                                                                                                                                                                                                                                                                                                                                                                                                                                                                                                                                                                                                                                                                                                                                                                                                                                                                                                                                                                                                                                                                                                      | 212                                                                                                                                                                                                                                                                                                                                                                                                                                                                                                                                                                                                                                                                                                                                                                                                                                                                                                                                                                                                                                                                                                                                                                                                                                                                                                                                                                                                                                                                                                                                                                                                                                                                                                                                                                                                                                                                                                                                                                                                                                                                                                                            |
| OFFICIALS                                                                                                                                                                                                                                                                                                                                                                                                                                                                                                                                                                                                                                                                                                                                                                                                                                                                                                                                                                                                                                                                                                                                                                                                                                                                                                                                                                                                                                                                                                                                                                                                                                                                                                                                                                                                                                                                                                                                                                                                                                                                                                                      |                                                                                                                                                                                                                                                                                                                                                                                                                                                                                                                                                                                                                                                                                                                                                                                                                                                                                                                                                                                                                                                                                                                                                                                                                                                                                                                                                                                                                                                                                                                                                                                                                                                                                                                                                                                                                                                                                                                                                                                                                                                                                                                                |
| SPORTS EQUIPMENT                                                                                                                                                                                                                                                                                                                                                                                                                                                                                                                                                                                                                                                                                                                                                                                                                                                                                                                                                                                                                                                                                                                                                                                                                                                                                                                                                                                                                                                                                                                                                                                                                                                                                                                                                                                                                                                                                                                                                                                                                                                                                                               | 216                                                                                                                                                                                                                                                                                                                                                                                                                                                                                                                                                                                                                                                                                                                                                                                                                                                                                                                                                                                                                                                                                                                                                                                                                                                                                                                                                                                                                                                                                                                                                                                                                                                                                                                                                                                                                                                                                                                                                                                                                                                                                                                            |
| Sports Bags                                                                                                                                                                                                                                                                                                                                                                                                                                                                                                                                                                                                                                                                                                                                                                                                                                                                                                                                                                                                                                                                                                                                                                                                                                                                                                                                                                                                                                                                                                                                                                                                                                                                                                                                                                                                                                                                                                                                                                                                                                                                                                                    | 218                                                                                                                                                                                                                                                                                                                                                                                                                                                                                                                                                                                                                                                                                                                                                                                                                                                                                                                                                                                                                                                                                                                                                                                                                                                                                                                                                                                                                                                                                                                                                                                                                                                                                                                                                                                                                                                                                                                                                                                                                                                                                                                            |
| Protection                                                                                                                                                                                                                                                                                                                                                                                                                                                                                                                                                                                                                                                                                                                                                                                                                                                                                                                                                                                                                                                                                                                                                                                                                                                                                                                                                                                                                                                                                                                                                                                                                                                                                                                                                                                                                                                                                                                                                                                                                                                                                                                     | 224                                                                                                                                                                                                                                                                                                                                                                                                                                                                                                                                                                                                                                                                                                                                                                                                                                                                                                                                                                                                                                                                                                                                                                                                                                                                                                                                                                                                                                                                                                                                                                                                                                                                                                                                                                                                                                                                                                                                                                                                                                                                                                                            |
| Balls                                                                                                                                                                                                                                                                                                                                                                                                                                                                                                                                                                                                                                                                                                                                                                                                                                                                                                                                                                                                                                                                                                                                                                                                                                                                                                                                                                                                                                                                                                                                                                                                                                                                                                                                                                                                                                                                                                                                                                                                                                                                                                                          | 226                                                                                                                                                                                                                                                                                                                                                                                                                                                                                                                                                                                                                                                                                                                                                                                                                                                                                                                                                                                                                                                                                                                                                                                                                                                                                                                                                                                                                                                                                                                                                                                                                                                                                                                                                                                                                                                                                                                                                                                                                                                                                                                            |
| Accessories                                                                                                                                                                                                                                                                                                                                                                                                                                                                                                                                                                                                                                                                                                                                                                                                                                                                                                                                                                                                                                                                                                                                                                                                                                                                                                                                                                                                                                                                                                                                                                                                                                                                                                                                                                                                                                                                                                                                                                                                                                                                                                                    | 229                                                                                                                                                                                                                                                                                                                                                                                                                                                                                                                                                                                                                                                                                                                                                                                                                                                                                                                                                                                                                                                                                                                                                                                                                                                                                                                                                                                                                                                                                                                                                                                                                                                                                                                                                                                                                                                                                                                                                                                                                                                                                                                            |
|                                                                                                                                                                                                                                                                                                                                                                                                                                                                                                                                                                                                                                                                                                                                                                                                                                                                                                                                                                                                                                                                                                                                                                                                                                                                                                                                                                                                                                                                                                                                                                                                                                                                                                                                                                                                                                                                                                                                                                                                                                                                                                                                | STEEL STEEL STEEL                                                                                                                                                                                                                                                                                                                                                                                                                                                                                                                                                                                                                                                                                                                                                                                                                                                                                                                                                                                                                                                                                                                                                                                                                                                                                                                                                                                                                                                                                                                                                                                                                                                                                                                                                                                                                                                                                                                                                                                                                                                                                                              |
| SPONSORSHIPS                                                                                                                                                                                                                                                                                                                                                                                                                                                                                                                                                                                                                                                                                                                                                                                                                                                                                                                                                                                                                                                                                                                                                                                                                                                                                                                                                                                                                                                                                                                                                                                                                                                                                                                                                                                                                                                                                                                                                                                                                                                                                                                   | 239                                                                                                                                                                                                                                                                                                                                                                                                                                                                                                                                                                                                                                                                                                                                                                                                                                                                                                                                                                                                                                                                                                                                                                                                                                                                                                                                                                                                                                                                                                                                                                                                                                                                                                                                                                                                                                                                                                                                                                                                                                                                                                                            |
| THE PART OF SHIPPING                                                                                                                                                                                                                                                                                                                                                                                                                                                                                                                                                                                                                                                                                                                                                                                                                                                                                                                                                                                                                                                                                                                                                                                                                                                                                                                                                                                                                                                                                                                                                                                                                                                                                                                                                                                                                                                                                                                                                                                                                                                                                                           |                                                                                                                                                                                                                                                                                                                                                                                                                                                                                                                                                                                                                                                                                                                                                                                                                                                                                                                                                                                                                                                                                                                                                                                                                                                                                                                                                                                                                                                                                                                                                                                                                                                                                                                                                                                                                                                                                                                                                                                                                                                                                                                                |
| INFO                                                                                                                                                                                                                                                                                                                                                                                                                                                                                                                                                                                                                                                                                                                                                                                                                                                                                                                                                                                                                                                                                                                                                                                                                                                                                                                                                                                                                                                                                                                                                                                                                                                                                                                                                                                                                                                                                                                                                                                                                                                                                                                           | 250                                                                                                                                                                                                                                                                                                                                                                                                                                                                                                                                                                                                                                                                                                                                                                                                                                                                                                                                                                                                                                                                                                                                                                                                                                                                                                                                                                                                                                                                                                                                                                                                                                                                                                                                                                                                                                                                                                                                                                                                                                                                                                                            |
| Symbols                                                                                                                                                                                                                                                                                                                                                                                                                                                                                                                                                                                                                                                                                                                                                                                                                                                                                                                                                                                                                                                                                                                                                                                                                                                                                                                                                                                                                                                                                                                                                                                                                                                                                                                                                                                                                                                                                                                                                                                                                                                                                                                        | 250                                                                                                                                                                                                                                                                                                                                                                                                                                                                                                                                                                                                                                                                                                                                                                                                                                                                                                                                                                                                                                                                                                                                                                                                                                                                                                                                                                                                                                                                                                                                                                                                                                                                                                                                                                                                                                                                                                                                                                                                                                                                                                                            |
| Size Charts                                                                                                                                                                                                                                                                                                                                                                                                                                                                                                                                                                                                                                                                                                                                                                                                                                                                                                                                                                                                                                                                                                                                                                                                                                                                                                                                                                                                                                                                                                                                                                                                                                                                                                                                                                                                                                                                                                                                                                                                                                                                                                                    | 251                                                                                                                                                                                                                                                                                                                                                                                                                                                                                                                                                                                                                                                                                                                                                                                                                                                                                                                                                                                                                                                                                                                                                                                                                                                                                                                                                                                                                                                                                                                                                                                                                                                                                                                                                                                                                                                                                                                                                                                                                                                                                                                            |