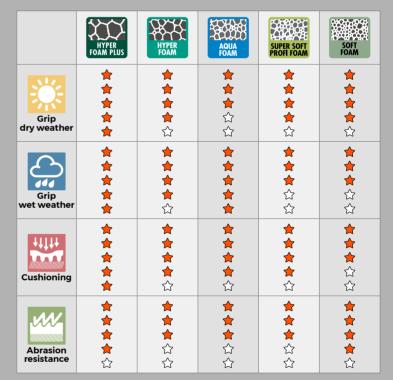

ffect the grip and require additional components for a better grip. A softer and more open foam structure absorbs the water and is very suitable for wet weather conditions.



#### CUSHIONING

As well as grip, cushioning is an important factor in determining the most suitable goalkeeper gloves. The softer and thicker the foam, the better the impact of the ball can be absorbed. Also the thickness of the basic material of the gloves determines the amount of cushioning.



#### ABRASION RESISTANCE

Foam is a very soft material that needs special treatment. Regular ball contact leads to wear and tear of the foam. The degree of wear is determined by the surface structure and the density of the foam material. A more course and closed foam structure will lead to less wear.

#### **FOAM RATING**









## GOALKEEPERS

#### **GOALKEEPERS GLOVES**

One of the main features of goalkeeper gloves is the way in which the gloves are stitched. This determines the ball control, grip and comfort.



#### ROLLFINGER-

With the rollfinger system, the finger is completely surrounded by foam, without stitching. The magnification of the grip surface that is created in this way, allows for optimum grip on the ball.





JR

PAGE 199

**ULTIMATE GRIP JR II** 

PAGE 199



In a flathand glove, with positive stitching, the stitched seams are applied to the outside of the fingers, increasing the foam surface and creating a larger area for catching the ball.





PAGE 196





**PAGE 198** 



**PAGE 199** 



#### **FLATHAND** FLATHAND NEGATIVE

In a flathand glove, with negative stitching, the stit