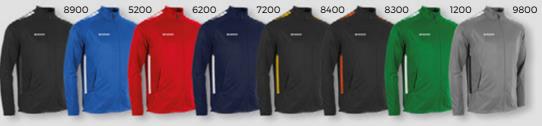

0
Sizes:
XS to XXL

Functionals
Workout Tee
Ladies
414600 - 5555
Sizes:
XS to XXL

Functionals
3/4 Tights
Ladies
434607 - 8000
Sizes:
XS to 2XL

Functionals
Workout Tee
Ladies
414600 - 1740
Sizes:
XS to XXL

Functionals
Aero Shorts
Ladies
437601 - 8000
Sizes:
XS to XXL

# Product overview

# Unisex

**TOPS** FULL ZIP 176 **TOPS** HALF ZIP 176 **TOPS** ROUND NECK 176 **HOODED TOPS FULL ZIP** 177 **HOODED TOPS** 177 **JACKETS** 178 **JACKETS** ALL WEATHER 179 **JACKETS** ALL SEASON 179 T-SHIRTS 180 **POLO SHIRTS** 181 **PANTS** 182 **SHORTS** 183

# Ladies

TOPS LADIES FULL ZIP

TOPS LADIES HALF ZIP

HOODED TOPS LADIES

T-SHIRTS LADIES

POLO SHIRTS LADIES

SHORTS LADIES

187

PANTS LADIES



### TOPS FULL ZIP

### **FIRST**

**FULL ZIP TOP** 

Sizes: 116 to 3XL

Art.no. 408025

See page 82



### **PRIDE**TTS JACKET

Sizes: 116 to XXXL

Art.no. 408016

See page 104



### **TOPS** 1/4 ZIP

### **FIRST**

1/4 ZIP TOP

Sizes: 116 to 2XL

Art.no. 408026

See page 82



### **PRIDE**

TRAINING 1/4 ZIP TOP

Sizes: 116 to XXL

Art.no. 408015

See page 104



### FIELD

1/4 ZIP TOP

Sizes: 128 to XXXL

Art.no. 408005

See page 126



### **FUNCTIONALS**

1/4 ZIP TOP

Sizes: XS to XXL

Art.no. 408019

See page 162



### TOPS ROUND NECK

### **FIRST**

**ROUND NECK TOP** 

Sizes: 116 to 2XL

Art.no. 408027

See page 82



### FUNCTIONALS ROUND NECK TOP

Sizes: XS to XXL

Art.no. 408023

See page 162



### **PRIDE**ROUND NECK TOP

Sizes: 116 to XXL

Art.no. 408017

See page 104



8900

### **HOODED TOPS** FULL ZIP

### **FIRST**

HOODED FULL ZIP TOP

Sizes: 128 to 2XL

Art.no. 40802