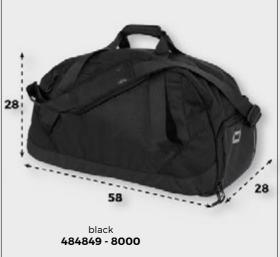

SIZE: 32 X 48 X 24 CM (HXWXD)





- · stylish sports bag · large main compartment
- shoe compartment made of water-repellent material
- extra compartment with zipper on the outside of the bag
- inside pocket with zipper
- $\boldsymbol{\cdot}$  shoulder strap with reflective print
- · orange lining



#### **FUNCTIONALS**

SPORTSBAG III

600D POLYESTER AND 400D POLYESTER RIPSTOP

SIZE: 58 X 28 X 28 CM (HXWXD)





- $\cdot$  zip pocket on the upper
- · integrated inner pocket
- padded back for comfortable wearing
- two-way zippersadjustable shoulder straps
- · shoe compartment
- · 2 short handles
- · reflective details for better visibility in dark settings · adjustable shoulder straps
- · shoe compartment
- · 2 short handles
- · reflective details for better visibility in dark settings



220

221

#### **PREMIUM TEAM BAG**

SIZE: 37 X 78 X 32,5 CM (HXWXD)





- $\boldsymbol{\cdot}\,$  extra-large bag for the uniforms of the whole team
- u-shaped zipperzipper pouch in upper cover
- the bag is suitable for printing with, for example, club or sponsor logos









## **PREMIUM** TEAM TROLLEY BAG 600D POLYESTER

SIZE: 37 X 78 X 32,5 CM (HXWXD)





- extra-large bag for the uniforms of the whole team
  reinforced base
  u-shaped zipper

- sturdy handles
- hidden extendable handle
  the wheels are made of silicone material
- zipper pouch in upper cover
- two large shoulder straps
   the bag is suitable for printing with, for example, club or sponsor logos









#### **GYM** BAG

SIZE: 47 X 37 CM (H X W)





- $\boldsymbol{\cdot}$  lightweight backpack made of water-repe