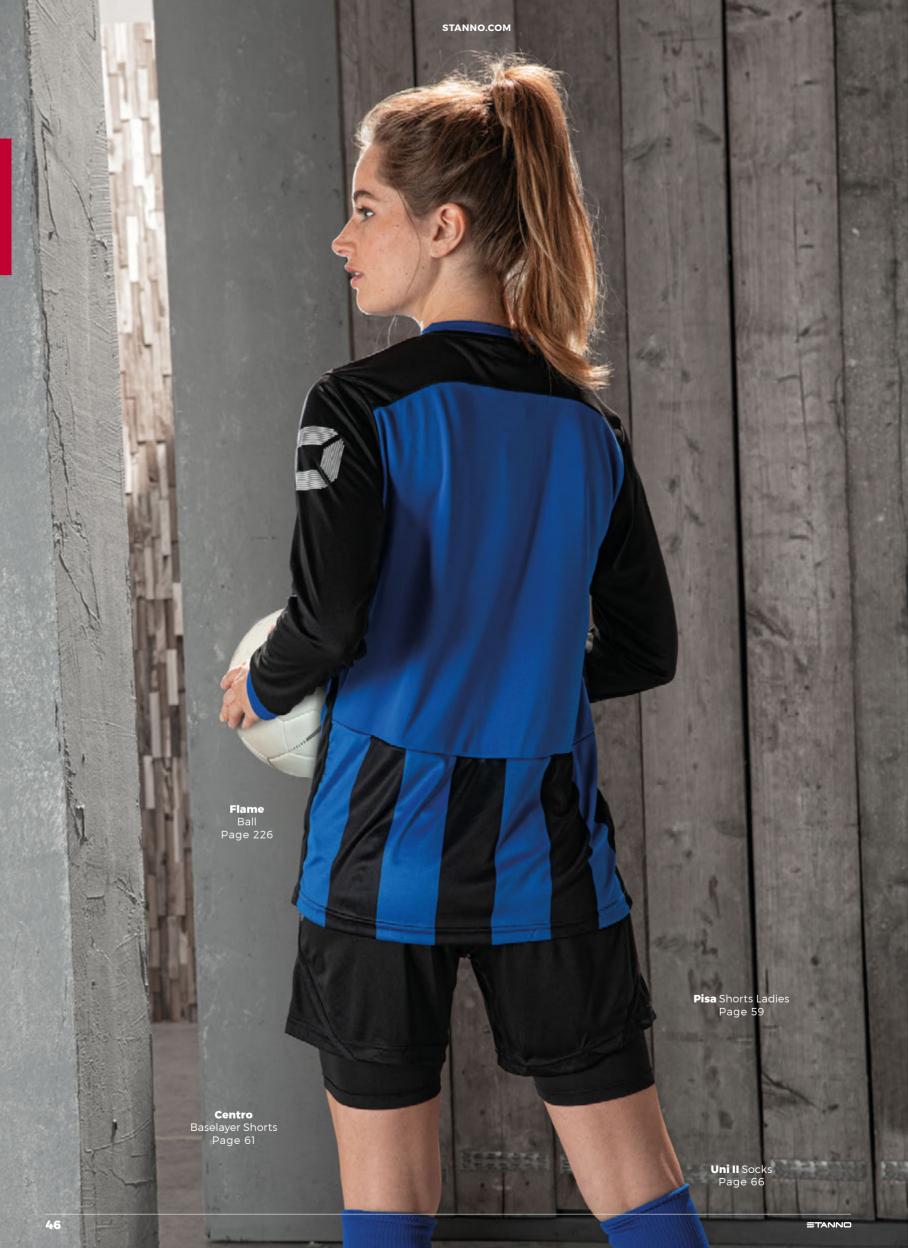

0** 



black - white **411101 - 8200** 

**≘TANNO** 43





## **BRIGHTON** SHIRT 100% POLYESTER

JR: 116 - 128 - 140 - 152 - 164

SR: S - M - L - XL - XXL









- sublimated striped print on the front
  collar and cuffs made of fine rib material
- $\boldsymbol{\cdot}$  printed Stanno word mark (on the chest) and brand mark (on the sleeves)

  • plain back panel for easy printing

  • panel in a contrasting colour on the sides

VERY SUITABLE FOR PRINTING.

Shorts > Page 54 - 61

**Socks** > Page 62 - 77

Long sleeves > Page 47



black - white **410003 - 8200** 



royal - white **410003 - 5200** 



royal - black **410003 - 5800** 



royal - red **410003 - 5600** 



red - white **410003 - 6200** 



red - black **410003 - 6800** 



black - yellow **410003 - 4800** 

**≘TANN**□ 45





**Shorts** > Page 54 - 61

**Socks** > Page 62 - 77











### CORE

## BASELAYER LONG SLEEVE SHIRT 88% POLYESTER, 12% ELASTANE

JR: 116 - 128 - 140 - 152 - 164

SR: S - M - L - XL - 2XL









- · comfortable, warm and dry
- comfortable, warm and dry
  sweat-wicking
  a lot of stretch in the material
  tight fit
  thumbholes

- ventilating mesh panel at the neck and armpits
  flat stitching for extra comfort





Baselayer Shorts Ladies 2 colours

Page 61

Pants 1 colour Page 61

51

**≘TANNO** 





#### **CORE** BASELAYER SHIRT 88% POLYESTER, 12% ELASTANE

JR: 116 - 128 - 140 - 152 - 164

SR: S - M - L - XL - 2XL









- · comfortable, warm and dry
- sweat-wickinga lot of stretch in the material
- tight fit thumbholes
- · ventilating mesh panel at the neck and armpits
- · f