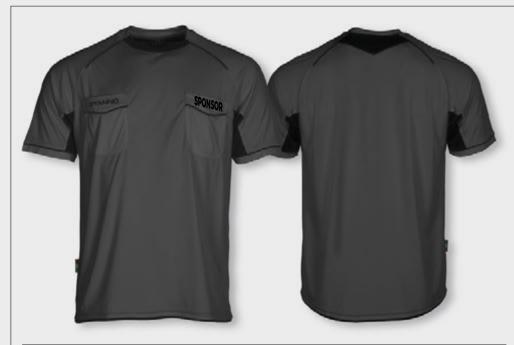

** SOCK 70% POLYAMIDE, 20% POLYPROPYLENE, 10% ELASTANE

SR: 36/40 - 41/44 - 45/48







- · especially designed for goalkeepers
- $\cdot$  mesh knitted backside and anatomic foot for a perfectly comfortable fit
- three layers of quilted reinforcement for the best possible protection against injuries
- · ultra comfort-sole







## OFFICIALS

## 

**UNI II SOCKS** 

**BERGAMO REFEREE SHIRT** 

**COMO REFEREE SHORTS** 

214

215

215





**UNI II** SOCKS 80% HIGH STRETCH POLYESTER, 17% POLYAMIDE, 3% ELASTANE

JR: 25/29 - 30/35

SR: 36/40 - 41/44 - 45/48











- perfect fit
  mesh insert for optimum breathability
  protective impact zone around the ankle
  anatomic foot
  flat seams for extra comfort
  double elasticated upper edge
  antibacterial finish in the sole

214 **≡TANNO** 



#### **BERGAMO** REFEREE SHIRT SHORT SLEEVES, 100% POLYESTER WITH CLIMATEC FINISH

SR: XS - S - M - L - XL - XXL - XXXL

#### **BERGAMO** REFEREE SHIRT

LONG SLEEVES, 100% POLYESTER WITH CLIMATEC FINISH

SR: XS - S - M - L - XL - XXL











- · ventilating mesh panels
- · raglan sleeve insert
- · two chest pockets
- $\cdot\,$  two-colour collar made of soft body material

Socks > Pages 62 - 73, 211

VERY SUITABLE FOR PRINTING.





429001 - 6190



grey - black **429001 - 9030** 



anthracite - black **429001 - 9980** 



neon yellow - black 429003 - 4810



fuchsia 429003 - 6190



grey - black 429003 - 9030



anthracite - black 429003 - 9980



fuchsia - black 429003 - 6380



429002 - 8000

## **COMO** REFEREE SHORTS 100% POLYESTER WITH CLIMATEC FINISH

SR: XS - S - M - L - XL -