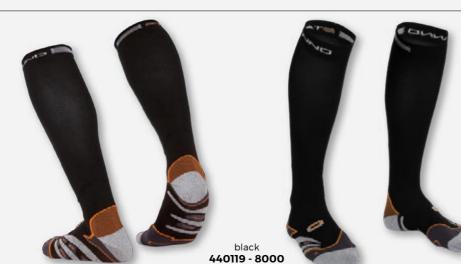

left-right indication
- · flat seam toe







black **444003 - 8000** 





# PRIME COMPRESSION SOCKS

15-21 MMHG, MILD COMPRESSION



















#### **PRIME** COMPRESSION SOCKS 82% POLYAMIDE, 14% PES NANOFRONT, 4% ELASTANE

SR: 35/38 - 39/42 - 43/46













· 15-21 MMHG, mild compression

- reduces moisture and swellingpreventive effect against injuries
- high stretch content
- · footbed and heel with nano front (anti-slip)
- · anatomical foot
- quick drying





SR: 35/38 - 39/42 - 43/46













high stretch content

- · footbed and heel with nano front (anti-slip)
- · quick drying



### **PRIME** QUARTER SOCKS 65% POLYAMIDE, 32% PES NANOFRONT, 3% ELASTANE

SR: 35/38 - 39/42 - 43/46













- footbed with nano front (anti-slip)
- anatomical foot
- · quick drying



#### **COMPRESSION SOCKS** 97% POLYAMIDE, 3% ELASTANE

SR: 39/42 - 43/46









- · preventive action against injuries
- heat regulating qualities
- optimum moisture transporthigh quality material mix
- reflective details for visibility in the dark
- anatomically shaped foot
- flat seams for extra comfort

# STADIUM SOCKS

RECYCLED POLYESTER













Completely seamless to prevent skin irritations

Highly stretch knit

Reincorced heel, sole & toe for added protection

Left - right & size indication on inside of the foot

Protective impact zone around ankle

Optimal moisture regulation

Flat seam









black - white **444006 - 8200** 

**STADIUM** SOCKS 53% RECYCLED POLYESTER, 23% POLYAMIDE, 19% POLYPROPYLEEN, 5% ELASTANE

JR: 30/35

SR: 36/40 - 41/44 - 45/48











- · optim