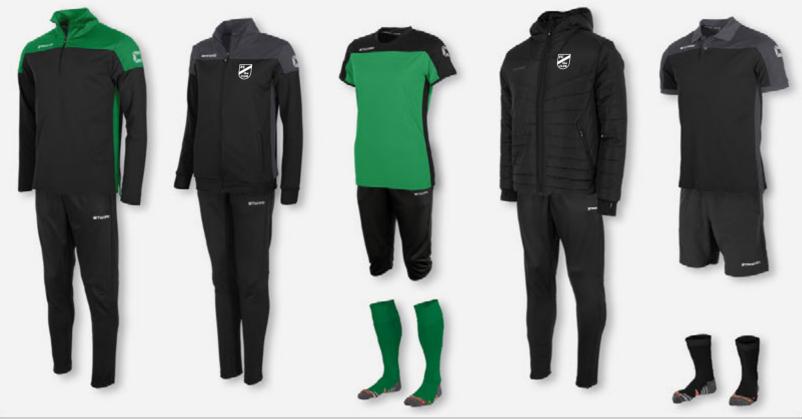

-------------------|--------------------|---------------------------|----------------------|------------------|------------------|
| Jacket        | Pants         | Jacket               | Neck               | Pants                     | Jacket               |                  | Shorts           |
| 408016 - 8100 | 432003 - 8000 | 457001 - 8000        | 408017 - 8100      | 432103 - 8000             | 450000 - 8000        | 460001 - 1800    | 438002 - 8000    |
| Sizes:        | Sizes:        | Sizes:               | Sizes:             | Sizes:                    | Sizes:               | Sizes:           | Sizes:           |
| 116 to XXXL   | 116 to XXXL   | 128 to XXXL          | 116 to XXL         | 128 to XXL                | S to XXXL            | 116 to XXL       | 116 to XXXL      |



| Pride         | Pride         | Pride         | Pride         | Prime         | Centro          | Pride         | Field         |
|---------------|---------------|---------------|---------------|---------------|-----------------|---------------|---------------|
| Training      | TTS Jacket    | TTS Pants     | T-Shirt       | Puffer        | Fitted Training | Polo          | Woven         |
| 1/4 Zip Top   | Ladies        | Ladies        | Ladies        | Jacket        | Pants           |               | Shorts        |
| 408015 - 8100 | 408603 - 8900 | 432603 - 8000 | 460605 - 1800 | 456002 - 8000 | 432103 - 8000   | 463002 - 8900 | 437203 - 8000 |
| Sizes:        | Sizes:        | Sizes:        | Sizes:        | Sizes:        | Sizes:          | Sizes:        | Sizes:        |
| 116