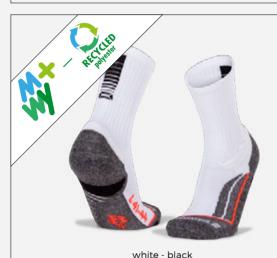

against injuries
- heat regulating qualities
- optimum moisture transporthigh quality material mix
- reflective details for visibility in the dark
- anatomically shaped foot
- flat seams for extra comfort

# STADIUM SOCKS

RECYCLED POLYESTER













Completely seamless to prevent skin irritations

Highly stretch knit

Reincorced heel, sole & toe for added protection

Left - right & size indication on inside of the foot

Protective impact zone around ankle

Optimal moisture regulation

Flat seam









black - white **444006 - 8200** 

**STADIUM** SOCKS 53% RECYCLED POLYESTER, 23% POLYAMIDE, 19% POLYPROPYLEEN, 5% ELASTANE

JR: 30/35

SR: 36/40 - 41/44 - 45/48











- · optimal moisture management
- · high degree of stretch
- anatomical footleft-right indication
- flat seam toe



444005 - 2800



black - white 444005 - 8200

**STADIUM CREW** SOCKS 50% RECYCLED POLYESTER, 23% POLYAMIDE, 23% POLYPROPYLEEN, 4% ELASTANE

JR: 30/35

SR: 36/40 - 41/44 - 45/48











- optimal moisture management
- · high degree of stretch
- · anatomical foot
- · left-right indication



white 442103 - 2000



black 442103 - 8000

### **ELITE SOCKS**

85% POLYPROPYLENE, 6% COTTON, 5% POLYAMIDE, **4% ELASTANE** 

SR: 36/40 - 41/44 - 45/48











77

- $\boldsymbol{\cdot}$  anatomic foot, fitted with high quality, elastic polypropylene fiber
- · optimal heat regulation and moisture transfer
- elasticated upper edgehigh stretchability
- · mesh knitted top for optimal fit





white 442106 - 2000

#### **SPORT** SOCKS 90% COTTON, 10% POLYESTER

SR: 36/40 - 41/44 - 45/48

- washable