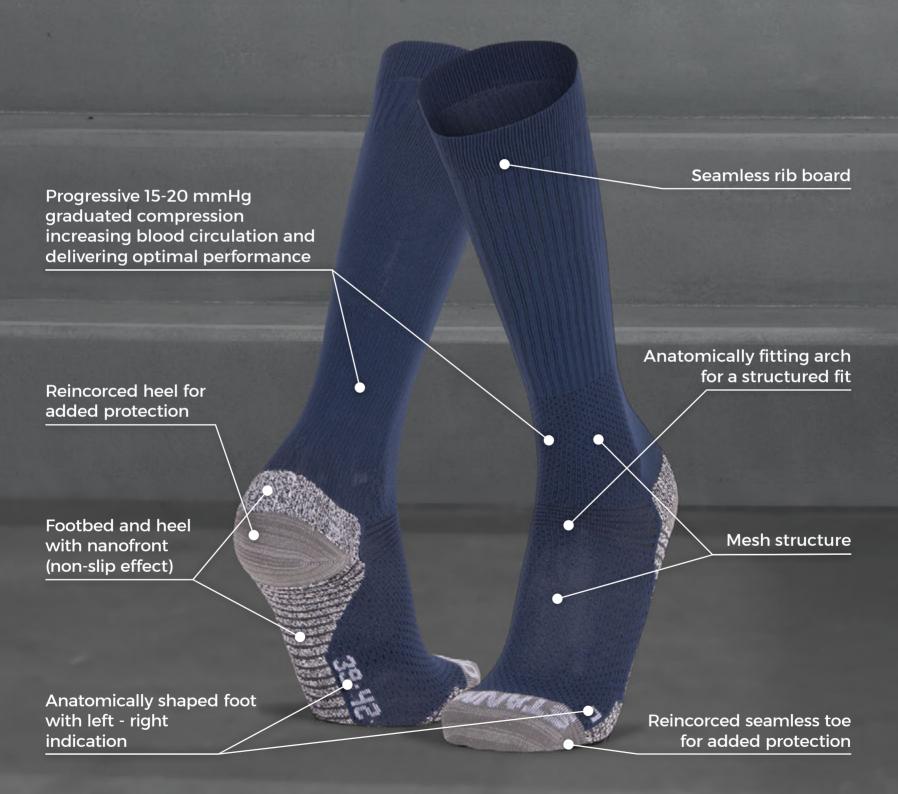

red - white 440105 - 8690 red - black 440105 - 6800

**ORIGINAL** SOCKS 80% HIGH STRETCH POLYESTER, 17% POLYAMIDE, 3% ELASTANE

JR: 25/29 - 30/35

SR: 36/40 - 41/44 - 45/48

















- perfect fitmesh insert for optimum breathability
- · protective impact zone around the ankle
- anatomic footflat seams for extra comfort
- double elasticated upper edge
  antibacterial finish in the sole











MOVE CREW SOCKS
71% RECYCLED POLYESTER, 25% POLYAMIDE, 4% ELASTANE

SR: 36/40 - 41/44 - 45/49















- high-quality jacquard knitfootbed and heel with nanofront (anti-slip)
- · optimal moisture management
- high stretchanatomical foot
- · left-right indication
- · flat seam toe







black **444003 - 8000** 





# PRIME COMPRESSION SOCKS

15-21 MMHG, MILD COMPRESSION



















#### **PRIME** COMPRESSION SOCKS 82% POLYAMIDE, 14% PES NANOFRONT, 4% ELASTANE

SR: 35/38 - 39/42 - 43/46













· 15-21 MMHG, mild compression

- reduces moisture and swellingpreventive effect against injuries
- high stretch content
- · footbed and heel with nano front (anti-slip)
- · anatomical foot
- quick drying





SR: 35/38 - 39/42 - 43/46













high stretch content

- · footbed and heel with nano front (anti-slip)
- · quick drying



### **PRIME** QUARTER SOCKS 65% POLYAMIDE, 32% PES NANOFRONT, 3% ELASTANE

SR: 35/38 - 39/42 - 43/46













- footbed with nano front (anti-slip)
- anatomical foot
- · quick drying



#### **COMPRESSION SOCKS** 97% POLYAMIDE, 3% ELASTANE

SR: 39/42 - 43/46









- · preventive action against injuries
- heat regulating qualit