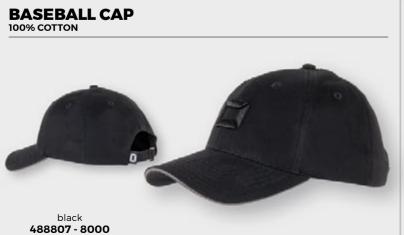

## STUDS ALUMINUM/NYLON



489805 - 0000

#### **ACCESSORIES**









#### **PLAYER GLOVE II**

SIZES: 3 - 4 - 5 - 6 - 7 - 8 - 9 - 10 - 11

- · warm fitted fit
- · connecting cuff
- rubber grip in a stripe pattern on palm and fingers for good grip
   reflective print for visibility
- · finger touch on index finger for being able to operate a smartphone
- · in junior and senior sizes



488810 - 8000



#### **NECK WARMER**

100% DOUBLE KNIT FLEECE

ONE SIZE

- · neck warmer made of 100% double knit polvester
- soft brush for a warm and pleasant
- feeling
  enough stretch to quickly put on over the head
- reflective print on the outside for good visibility
- · drawstring with a stopper at the top



black **488809 - 8000** 



#### **FLEECE NECK WARMER**

ONE SIZE



black 488802 - 8000



#### **FUNCTIONALS CAP**

100% POLYESTER



# ANNO

#### **ACCESSORIES**



90 CM - 120 CM - 170 CM



black **489812 - 8000** 

# **SHOE LACES** 90 CM - 120 CM - 170 CM



white 489810 - 2000





NON-SLIP

ONE SIZE



#### **GLOVE CLEANER**

150 ML, 6 PACK, PRICE PER 6 PACK



489902 - 0000

#### **STADIUM II SLIPPER JR**

SIZES: 28 - 29 - 30 - 31 - 32 - 33 - 34 - 35



479104 - 8000

#### **STADIUM II SLIPPER SR**

SIZES: 36 - 37 - 38 - 39 - 40 - 41 - 42 - 43 - 44 - 45 - 46



479105 - 8000

#### **BEACHSOCKS**

SIZES: XS - S - M - L - XL

- · 3mm thick neoprene sole Velcro closure around the ankle
- · slim fit
- non-slip soleStanno logo on side and
- suitable for beach football, beach handball and beach volleyball

black 489006 - 8000



489112 - 0000

SIZES: S(5 - 6) - M(7 - 8) - L(