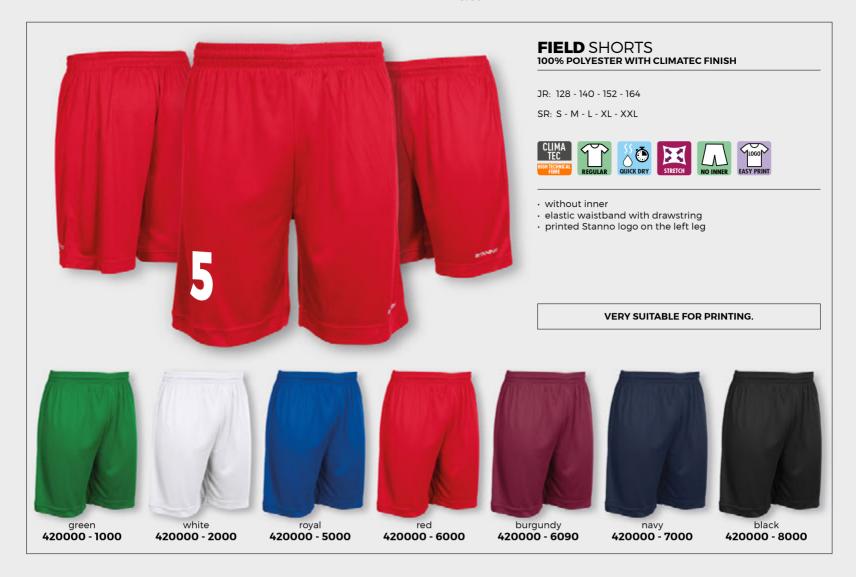

anels for extra ventilation at the back of the shorts
  elastic waistband
- $\boldsymbol{\cdot}$  colourfast, even with frequent washing

#### VERY SUITABLE FOR PRINTING.



white **420117 - 2000** 



white - green **420117 - 2100** 



white - royal **420117 - 2500** 



white - red **420117 - 2600** 



sky blue - white **420117 - 5220** 



blue - shocking orange **420117 - 5680** 



royal - white **420117 - 5200** 



royal - yellow **420117 - 5400** 



deep blue - neon yellow **420117 - 5670** 



navy - red **420117 - 7600** 



red **420117 - 6000** 



maroon - sky blue **420117 - 6040** 



black **420117 - 8000** 



black - shocking orange **420117 - 8340** 



black - yellow **420117 - 8400** 



black - red **420117 - 8600** 



anthracite - neon yellow **420117 - 9400** 







#### **FOCUS SHORTS LADIES** 100% POLYESTER WITH CLIMATEC FINISH

SR: XS - S - M - L - XL - XXL











- · ladies fit
- entirely made of ventilating mini mesh material
  elastic waistband with drawcord
- $\boldsymbol{\cdot}$  mesh panel on the side
- · without inner

VERY SUITABLE FOR PRINTING.







black **420603 - 8000** 



## PISA SHORTS LADIES 100% POLYESTER WITH CLIMATEC FINISH

SR: XS - S - M - L - XL - XXL











- · ladies fit
- · without inner
- mesh panels for extra ventilation at the back of the shorts
   elastich waistband
- $\boldsymbol{\cdot}$  colourfast, even with frequent washing

VERY SUITABLE FOR PRINTING.



blue - shocking orange **420602 - 5680** 



navy - red **420602 - 7600** 



black 420602 - 8000



black - aqua blue 420602 - 8710





## **ELEM