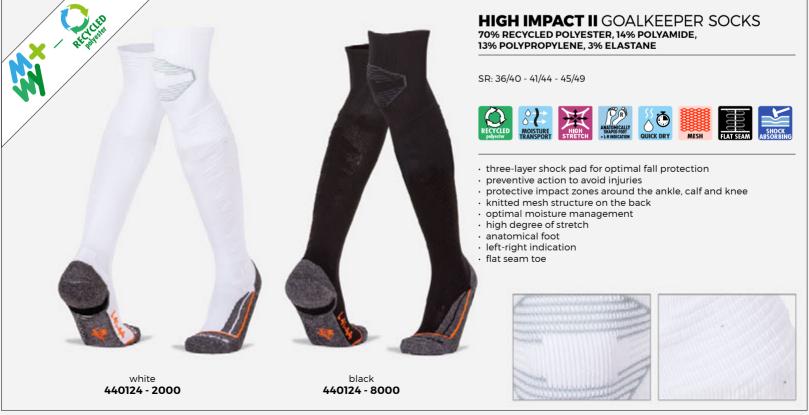

XXL









- perfectly suited for training and competitionelastic waistband with drawstring
- $\boldsymbol{\cdot}$  protective padding at the hips



#### **BRECON** 3/4 GOALKEEPER PANTS 100% MICRO POLYESTER

JR: 116 - 128 - 140 - 152 - 164

SR: S - M - L - XL - XXL











- perfectly suited for training and competition
  elastic waistband with drawstring
  protective padding at the hips and knees

- $\boldsymbol{\cdot}$  elastic ribbing material at the bottom of the legs







#### **CHESTER** GOALKEEPER PANTS 100% MICRO POLYESTER

JR: 116 - 128 - 140 - 152 - 164

SR: S - M - L - XL - XXL











- perfectly suited for training and competitionelastic waistband with drawstring
- protective padding at the hips and knees
  elastic ribbing material at the bottom of the legs











#### **PROTECTION SHIRT** 91% POLYESTER, 9% ELASTANE

JR: 140/152 - 164/S

SR: M - L - XL - XXL











- padding on arms and shoulderslong sleeves with round neck
- · tight fit, to wear underneath clothing





#### **PROTECTION SHORTS** 91% POLYESTER, 9% ELASTANE

JR: 140/152 - 164/S

SR: M - L - XL - XXL











- $\boldsymbol{\cdot}$  protection shorts with padding at the hips
- · tight fit, to wear underneath clothing



black - anthracite 440116 - 8900

#### **HIGH IMPACT GOALKEEPER** SOCK 70% POLYAMIDE, 20% POLYPROPYLENE, 10% ELASTANE

SR: 36/40 - 41/44 - 45/48







- · especially designed for goalkeepers
- $\cdot$  mesh knitted backside and anatomic foot for a perfectly comfortable fit
- three layers of quilted reinforcement for the best possible protection against inju