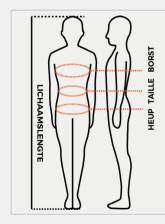

### **FUNCTIONALS WOVEN SHORTS**

96% POLYESTER, 4% ELASTANE

SR: XS - S - M - L - XL - XXL