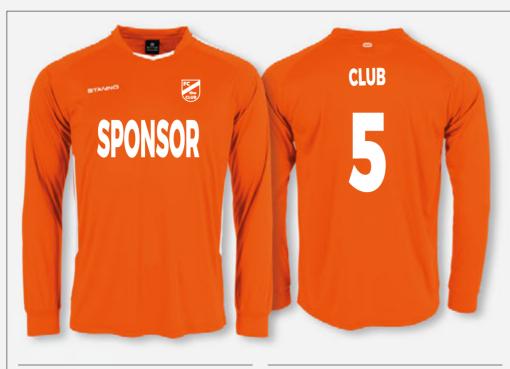

H CLIMATEC FINISH

JR: 128 - 140 - 152 - 164

SR: S - M - L - XL - 2XL









- $\cdot\,$  made entirely of ventilating mini mesh
- · V-neck
- · sublimated front panel
- quick drying feels light and smooth raglan sleeve insert
- · printed logos

VERY SUITABLE FOR PRINTING.

**Shorts** > Page 54 - 61

Socks > Page 62 - 77











white - black - red **410009 - 2860** 

neon yellow - royal **410009 - 4805** 

royal - black - white **410009 - 5820** 

red - black - white 410009 - 6820







black - anthracite - neon yellow 410009 - 8994







# RE Politicist

# First Match Shirts



First Shirt Ladies - black - pink - 410605 - 8660 Essenza Hotpants - black - 438601 - 8000 Ace Kneepads - black - 483101 - 8000 Prime Compression Socks - black - 444000 - 8000







# Mix&Match













## FIRST LONG SLEEVE SHIRT 100% RECYCLED POLYESTER WITH CLIMATEC FINISH

JR: 116 - 128 - 140 - 152 - 164

SR: S - M - L - XL - 2XL









- · V-neck
- · interlock
- · Long Sleeves
- quick dryingfeels soft
- raglan sleeve insert

- fully double stitchedprinted logosa tonal stripe on the upper arm

VERY SUITABLE FOR PRINTING.

**Shorts** > Page 54 - 61

Socks > Page 62 - 77

Short sleeves > Page 20 - 21



green - white **411004 - 1200** 



white - black **411004 - 2800** 



orange - white **411004 - 3200** 



yellow - royal **411004 - 4500** 



yellow - black **411004 - 4800** 

25



royal - white **411004 - 5200** 



red - white **411004 - 6200** 



black - anthracite 411004 - 8900

**≘TANN**□





## FIRST SHIRT LADIES 100% RECYCLED POLYESTER WITH CLIMATEC FINISH

SR: XS - S -