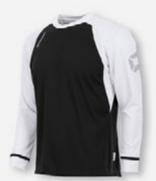

NISH

JR: 116 - 128 - 140 - 152 - 164

SR: S - M - L - XL - XXL - XXXL









- light weight and fast dryingventilating mesh material on the sidesribbed cuff and collar

VERY SUITABLE FOR PRINTING.

Shorts > Page 54 - 61

Socks > Page 62 - 77

Short sleeves > Page 40 - 41



bright green - black **411101 - 1290** 



yellow - green **411101 - 4100** 



yellow - black **411101 - 4800** 



neon yellow - black **411101 - 4860** 



shocking orange - black **411101 - 3840** 



red - white **411101 - 6200** 



red - black **411101 - 6800** 



maroon - sky blue **411101 - 6040** 



royal - yellow **411101 - 5400** 



royal - white **411101 - 5200** 



royal - black 411101 - 5800



navy - sky blue **411101 - 7550** 



navy - red **411101 - 7600** 



navy - yellow **411101 - 7400** 



black - white **411101 - 8200** 

**≘TANNO** 43





## **BRIGHTON** SHIRT 100% POLYESTER

JR: 116 - 128 - 140 - 152 - 164

SR: S - M - L - XL - XXL









- sublimated striped print on the front
  collar and cuffs made of fine rib material
- $\boldsymbol{\cdot}$  printed Stanno word mark (on the chest) and brand mark (on the sleeves)

  • plain back panel for easy printing

  • panel in a contrasting colour on the sides

VERY SUITABLE FOR PRINTING.

Shorts > Page 54 - 61

**Socks** > Page 62 - 77

Long sleeves > Page 47



black - white **410003 - 8200** 



royal - white **410003 - 5200** 



royal - black **410003 - 5800** 



royal - red **410003 - 5600** 



red - white **410003 - 6200** 



red - black **410003 - 6800** 



black - yellow **410003 - 4800** 

**≘TANN**□ 45





**