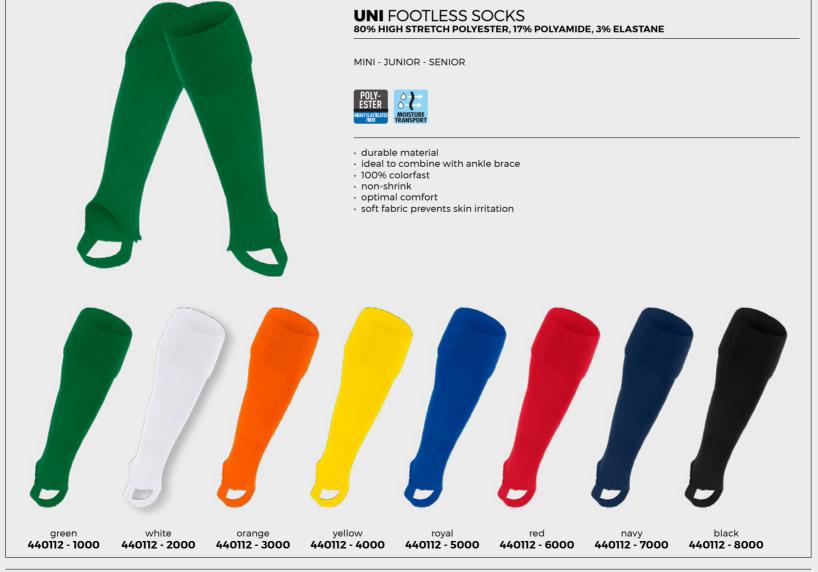

00 royal - white **440105 - 5200** royal - yellow **440105 - 5400** orange - white **440105 - 3200** orange - black **440105 - 3800** yellow - green **440105 - 4100** yellow - royal **440105 - 4500** yellow - black **440105 - 4800** red - white **440105 - 6200** red - yellow **440105 - 6400** black - white **440105 - 8200** black - yellow **440105 - 8400** black - red **440105 - 8600** black - red - white 440105 - 8690 red - black 440105 - 6800

**ORIGINAL** SOCKS 80% HIGH STRETCH POLYESTER, 17% POLYAMIDE, 3% ELASTANE

JR: 25/29 - 30/35

SR: 36/40 - 41/44 - 45/48

















- perfect fitmesh insert for optimum breathability
- · protective impact zone around the ankle
- anatomic footflat seams for extra comfort
- double elasticated upper edge
  antibacterial finish in the sole











MOVE CREW SOCKS
71% RECYCLED POLYESTER, 25% POLYAMIDE, 4% ELASTANE

SR: 36/40 - 41/44 - 45/49















- high-quality jacquard knitfootbed and heel with nanofront (anti-slip)
- · optimal moisture management
- high stretchanatomical foot
- · left-right indication
- · flat seam toe







black **444003 - 8000** 





# PRIME COMPRESSION SOCKS

15-21 MMHG, MILD COMPRESSION



















#### **PRIME** COMPRESSION SOCKS 82% POLYAMIDE, 14% PES NANOFRONT, 4% ELASTANE

SR: 35/38 - 39/42 - 43/46













· 15-21 MMHG, mild compression

- reduces moisture and swellingpreventive effect against injuries
- high stretch content
- · footbed and heel with nano front (anti-slip)
- · anatomical foot
- quick drying





SR: 35/38 - 39/42 - 43/46













high stretch content

- · foo