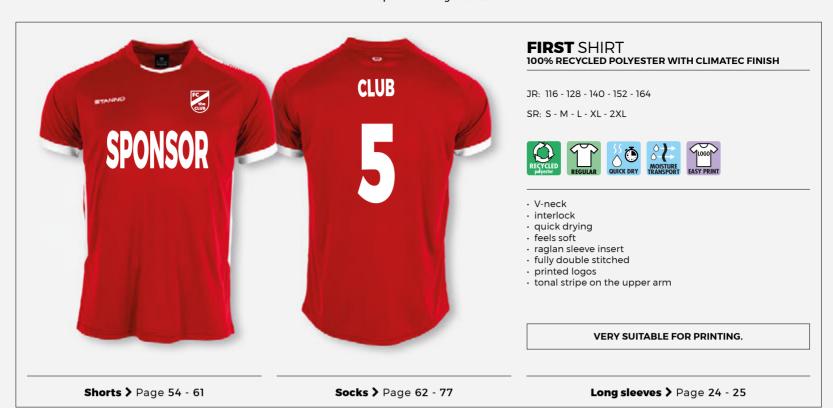

white - black **410007 - 2800** 

orange - black **410007 - 3800** 

yellow - black **410007 - 4800** 

royal - white **410007 - 5200** 





red - black **410007 - 6800** black - white **410007 - 8200** 





## **VOLT** SHIRT 100% POLYESTER WITH CLIMATEC FINISH

JR: 128 - 140 - 152 - 164

SR: S - M - L - XL - 2XL









- $\cdot\,$  made entirely of ventilating mini mesh
- · V-neck
- · sublimated front panel
- quick drying feels light and smooth raglan sleeve insert
- · printed logos

VERY SUITABLE FOR PRINTING.

**Shorts** > Page 54 - 61

Socks > Page 62 - 77











white - black - red **410009 - 2860** 

neon yellow - royal **410009 - 4805** 

royal - black - white **410009 - 5820** 

red - black - white 410009 - 6820







black - anthracite - neon yellow 410009 - 8994







# RE Politicist

# First Match Shirts



First Shirt Ladies - black - pink - 410605 - 8660 Essenza Hotpants - black - 438601 - 8000 Ace Kneepads - black - 483101 - 8000 Prime Compression Socks - black - 444000 - 8000







# Mix&Match













## FIRST LONG SLEEVE SHIRT 100% RECYCLED POLYESTER WITH CLIMATEC FINISH

JR: 116 - 128 - 140 - 152 - 164

SR: S - M - L - XL - 2XL









- · V-neck
- · interlock
- · Long Sleeves
- quick dryingfeels soft
- raglan sleeve insert

- fully double stitchedprinted logosa tonal stripe on the upper arm

VERY SUITABLE FOR PRINTING.

**Shorts** > Page 54 - 61

Socks > Page 62 - 77

Short sleeves > Page 20 - 21



green - white **411004 - 1200** 



white - black **411004 - 2800** 



orange - white **411004 - 3200** 



yellow - royal **411004 - 45