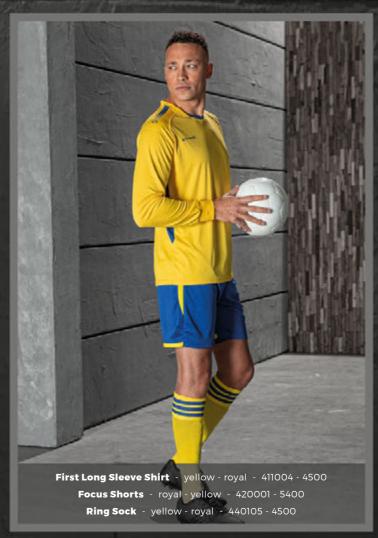

WITH CLIMATEC FINISH

JR: 128 - 140 - 152 - 164

SR: S - M - L - XL - 2XL









- $\cdot\,$  made entirely of ventilating mini mesh
- · V-neck
- · sublimated front panel
- quick drying feels light and smooth raglan sleeve insert
- · printed logos

VERY SUITABLE FOR PRINTING.

**Shorts** > Page 54 - 61

Socks > Page 62 - 77











white - black - red **410009 - 2860** 

neon yellow - royal **410009 - 4805** 

royal - black - white **410009 - 5820** 

red - black - white 410009 - 6820







black - anthracite - neon yellow 410009 - 8994







# RE Politicist

# First Match Shirts



First Shirt Ladies - black - pink - 410605 - 8660 Essenza Hotpants - black - 438601 - 8000 Ace Kneepads - black - 483101 - 8000 Prime Compression Socks - black - 444000 - 8000







# Mix&Match













## FIRST LONG SLEEVE SHIRT 100% RECYCLED POLYESTER WITH CLIMATEC FINISH

JR: 116 - 128 - 140 - 152 - 164

SR: S - M - L - XL - 2XL









- · V-neck
- · interlock
- · Long Sleeves
- quick dryingfeels soft
- raglan sleeve insert

- fully double stitchedprinted logosa tonal stripe on the upper arm

VERY SUITABLE FOR PRINTING.

**Shorts** > Page 54 - 61

Socks > Page 62 - 77

Short sleeves > Page 20 - 21



green - white **411004 - 1200** 



white - black **411004 - 2800** 



orange - white **411004 - 3200** 



yellow - royal **411004 - 4500** 



yellow - black **411004 - 4800** 

25



royal - white **411004 - 5200** 



red - white **411004 - 6200** 



black - anthracite 411004 - 8900

**≘TANN**□





## FIRST SHIRT LADIES 100% RECYCLED POLYESTER WITH CLIMATEC FINISH

SR: XS -