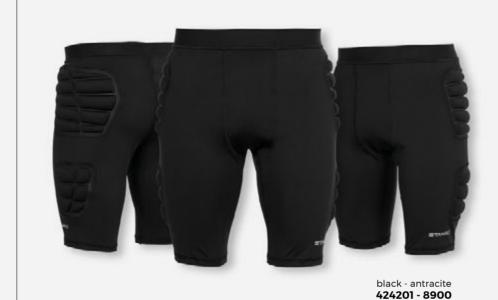

16 - 128 - 140 - 152 - 164

SR: S - M - L - XL - XXL











- perfectly suited for training and competition
  elastic waistband with drawstring
  protective padding at the hips and knees

- $\boldsymbol{\cdot}$  elastic ribbing material at the bottom of the legs







#### **CHESTER** GOALKEEPER PANTS 100% MICRO POLYESTER

JR: 116 - 128 - 140 - 152 - 164

SR: S - M - L - XL - XXL











- perfectly suited for training and competitionelastic waistband with drawstring
- protective padding at the hips and knees
  elastic ribbing material at the bottom of the legs











#### **PROTECTION SHIRT** 91% POLYESTER, 9% ELASTANE

JR: 140/152 - 164/S

SR: M - L - XL - XXL











- padding on arms and shoulderslong sleeves with round neck
- · tight fit, to wear underneath clothing





#### **PROTECTION SHORTS** 91% POLYESTER, 9% ELASTANE

JR: 140/152 - 164/S

SR: M - L - XL - XXL











- $\boldsymbol{\cdot}$  protection shorts with padding at the hips
- · tight fit, to wear underneath clothing



black - anthracite 440116 - 8900

#### **HIGH IMPACT GOALKEEPER** SOCK 70% POLYAMIDE, 20% POLYPROPYLENE, 10% ELASTANE

SR: 36/40 - 41/44 - 45/48







- · especially designed for goalkeepers
- $\cdot$  mesh knitted backside and anatomic foot for a perfectly comfortable fit
- three layers of quilted reinforcement for the best possible protection against injuries
- · ultra comfort-sole







## OFFICIALS

## 

**UNI II SOCKS** 

**BERGAMO REFEREE SHIRT** 

**COMO REFEREE SHORTS** 

214

215

215





**UNI II** SOCKS 80% HIGH STRETCH POLYESTER, 17% POLYAMIDE, 3% ELASTANE