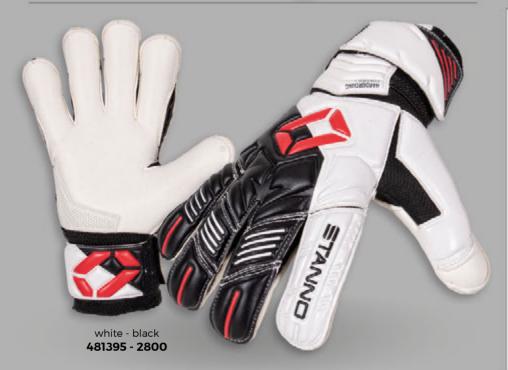

the catching area for better ball grip
- · mesh insert for ventilation and optimal flexibility for catching, punching and throwing
- wristband with elastic closure for a perfect fit and wrist protection
- professional goalkeeper glove with Hyper Foam Plus and extra large foam surface









#### **POWER SHIELD IV**

SENIOR PROFESSIONAL GOALKEEPERS GLOVE

SIZES: 7 - 7.5 - 8 - 8.5 - 9 - 9.5 - 10 - 10.5 - 11













- reliable goalkeeper's glove with soft foam and enlarged foam surface
- · good grip and optimal cushioning
- · fingers with finger protection
- · mesh/nylon elastic insert between the fingers
- neoprene inserts on the upper part for flexibility and a perfect fit
- elastic wristband with woven wrist closure for extra sturdiness
- · seamless inside for maximum ball contact



#### HARDGROUND RFH IV

SENIOR PROFESSIONAL GOALKEEPERS GLOVE

SIZES: 7 - 7.5 - 8 - 8.5 - 9 - 9.5 - 10 - 10.5 - 11













- goalkeeper's glove with soft foam for reliable grip and excellent cushioning
- ideal on artificial grass and hard surfaces
- RFH hybrid model increases the foam and capture surface for better grip on the ball
- neoprene inserts on the upper for flexibility and a perfect fit
- $\dot{\cdot}$  elastic mesh/nylon inserts between the fingers
- · high wear resistance thanks to rubber patch



#### **VOLARE MATCH**

SENIOR PROFESSIONAL GOALKEEPERS GLOVE

SIZES: 7 - 7.5 - 8 - 8.5 - 9 - 9.5 - 10 - 10.5 - 11











- reliable glove with soft foam for dependable grip and optimal cushioning
- stitching on the inside for a perfect fit around the fingers
- mesh inserts