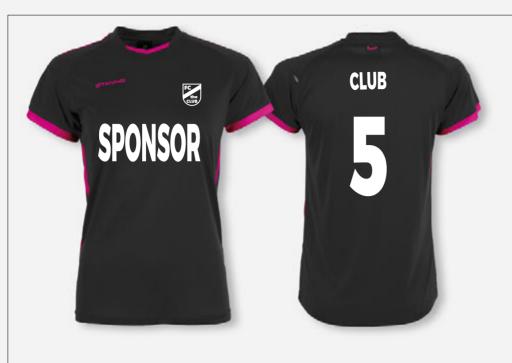

8000 Prime Compression Socks - black - 444000 - 8000







# Mix&Match













## FIRST LONG SLEEVE SHIRT 100% RECYCLED POLYESTER WITH CLIMATEC FINISH

JR: 116 - 128 - 140 - 152 - 164

SR: S - M - L - XL - 2XL









- · V-neck
- · interlock
- · Long Sleeves
- quick dryingfeels soft
- raglan sleeve insert

- fully double stitchedprinted logosa tonal stripe on the upper arm

VERY SUITABLE FOR PRINTING.

**Shorts** > Page 54 - 61

Socks > Page 62 - 77

Short sleeves > Page 20 - 21



green - white **411004 - 1200** 



white - black **411004 - 2800** 



orange - white **411004 - 3200** 



yellow - royal **411004 - 4500** 



yellow - black **411004 - 4800** 

25



royal - white **411004 - 5200** 



red - white **411004 - 6200** 



black - anthracite 411004 - 8900

**≘TANN**□





## FIRST SHIRT LADIES 100% RECYCLED POLYESTER WITH CLIMATEC FINISH

SR: XS - S - M - L - XL











- V-neckinterlockquick drying
- · feels soft
- raglan sleeve insertfully double stitched

- printed logos
  a tonal stripe on the upper arm

VERY SUITABLE FOR PRINTING.

**Shorts** > Page 54 - 61

Socks > Page 62 - 77

Unisex short sleeves > page 20 - 21



white - black **410605 - 2800** 



orange - white **410605 - 3200** 



royal - white **410605 - 5200** 



red - white **410605 - 6200** 



navy - white **410605 - 7200** 



black - pink **410605 - 8660** 



black - anthracite 410605 - 8900







≣TANN□ 29





### **DRIVE** LONG SLEEVE SHIRT 100% POLYESTER WITH CLIMATEC FINISH

JR: 116 - 128 - 140 - 152 - 164 SR: S - M - L - XL - XXL - XXXL









- quick-drying stretch mate