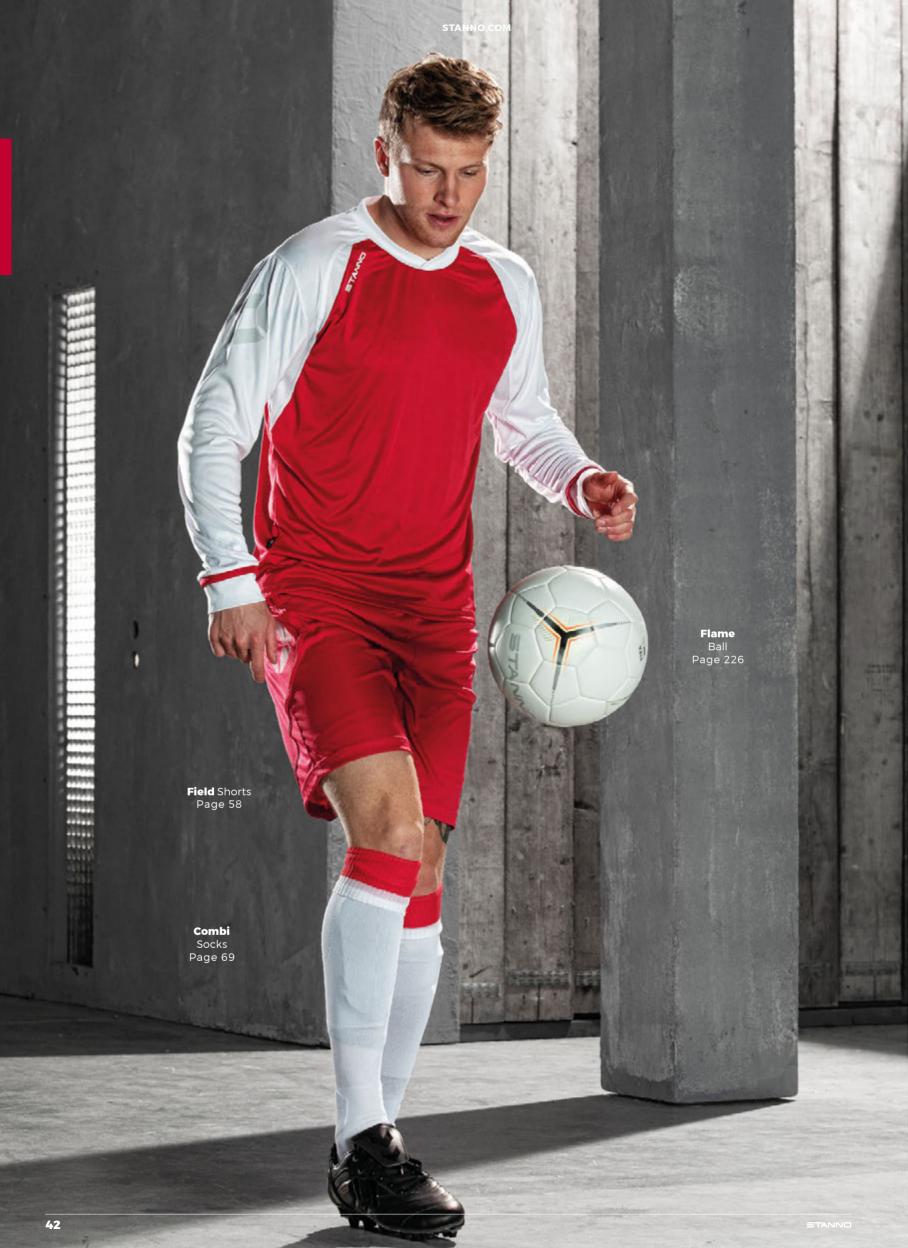

8200







STANNO 33





## PRIDE SHIRT LADIES 100% POLYESTER WITH CLIMATEC FINISH

SR: XS - S - M - L - XL









- · extra stretch
- ventilating mesh material on the shouders and sides
- soft elastic collar made of fine rib material
   longer back with rounded finish

VERY SUITABLE FOR PRINTING.

**Shorts** > Page 54 - 61

Socks > Page 62 - 77

Unisex Shirt > Page 32 - 33





white - black **460605 - 2800** 



orange - black **460605 - 3800** 



yellow - royal **460605 - 4500** 



yellow - black **460605 - 4800** 



royal - black **460605 - 5800** 



red - black **460605 - 6800** 



navy - white **460605 - 7200** 



black - anthracite **460605 - 8900** 

35 **≘TANNO** 







black **410001 - 8000** 





**Shorts** > Page 54 - 61

**Socks** > Page **62** - **77** 













## LIGA LONG SLEEVE SHIRT 100% POLYESTER WITH CLIMATEC FINISH

JR: 116 - 128 - 140 - 152 - 164

SR: S - M - L - XL - XXL - XXXL









- light weight and fast dryingventilating mesh material on the sidesribbed cuff and collar

VERY SUITABLE FOR PRINTING.

Shorts > Page 54 - 61

Socks > Page 62 - 77

Short sleeves > Page 40 - 41



bright green - black **411101 - 1290** 



yellow - green **411101 - 4100** 



yellow - black **411101 - 4800** 



neon yellow - black **411101 - 4860** 



shocking orange - black **411101 - 3840** 



red - white **411101 - 6200** 



red - black **411101 - 6800** 



maroon - sky blue **411101 - 6040** 



royal - yellow **411101 - 5400** 



royal - white **411101 - 5200** 



royal - black 411101 - 5800



navy - sky blue **411101 - 7550** 



navy -