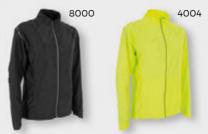

**

### 1/4 ZIP TOP LADIES 100% POLYESTER

### · ladies fit

- · sleeves made of fine rib material
- $\boldsymbol{\cdot}$  kangaroo pocket on the front with zip on both
- raglan sleeve insert for extra comfort
- · stand-up collar with zip and protective end
- · ventilating mesh panels in the side and neck





### **FUNCTIONALS**

#### **RUNNING JACKET LADIES** 100% POLYESTER

- · water-repellent and windproof
- · longer and rounded back
- · SBS zipper with extra fabric on top of zipper
- · raglan sleeve insert for extra comfort
- $\boldsymbol{\cdot}\,$  elastic binding at the bottom of the sleeves
- · tunnel with cord at the bottom
- · side pockets with zipper
- · key pocket on sleeve
- · ventilation on the back and armpits
- · reflective prints on shoulders and back





457600

408605



### **FUNCTIONALS**

#### LONG SLEEVE SHIRT LADIES 88% POLYESTER, 12% ELASTANE WITH CLIMATEC FINISH



- · quick-drying stretch material due to ClimaTec
- · raglan sleeve insert for extra comfort
- · round neck
- · ventilating mesh panels
- thumbholes
- · reflective prints on arms and back



CLIMA TEC OUNCE DE LADIES FIT OUNCE DRY MESH EAST PRINT

462601



### **FUNCTIONALS**

### WORKOUT TEE LADIES 88% POLYESTER, 12% ELASTANE WITH CLIMATEC FINISH

- · quick-drying stretch material
- · raglan sleeve insert for extra comfort
- · round neck
- $\boldsymbol{\cdot}$  ventilating mesh panels on the back and the neck
- · reflective print on the back



CLIMA TEC

414600



### **FUNCTIONALS**

### WORKOUT TANK LADIES

88% POLYESTER, 12% ELASTANE WITH CLIMATEC FINISH

- · ladies fit
- · quick-