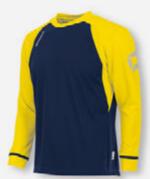

HIRT 100% POLYESTER WITH CLIMATEC FINISH

JR: 116 - 128 - 140 - 152 - 164

SR: S - M - L - XL - XXL - XXXL









- light weight and fast dryingventilating mesh material on the sidesribbed cuff and collar

VERY SUITABLE FOR PRINTING.

Shorts > Page 54 - 61

Socks > Page 62 - 77

Short sleeves > Page 40 - 41



bright green - black **411101 - 1290** 



yellow - green **411101 - 4100** 



yellow - black **411101 - 4800** 



neon yellow - black **411101 - 4860** 



shocking orange - black **411101 - 3840** 



red - white **411101 - 6200** 



red - black **411101 - 6800** 



maroon - sky blue **411101 - 6040** 



royal - yellow **411101 - 5400** 



royal - white **411101 - 5200** 



royal - black 411101 - 5800



navy - sky blue **411101 - 7550** 



navy - red **411101 - 7600** 



navy - yellow **411101 - 7400** 



black - white **411101 - 8200** 

**≘TANNO** 43





## **BRIGHTON** SHIRT 100% POLYESTER

JR: 116 - 128 - 140 - 152 - 164

SR: S - M - L - XL - XXL









- sublimated striped print on the front
  collar and cuffs made of fine rib material
- $\boldsymbol{\cdot}$  printed Stanno word mark (on the chest) and brand mark (on the sleeves)

  • plain back panel for easy printing

  • panel in a contrasting colour on the sides

VERY SUITABLE FOR PRINTING.

Shorts > Page 54 - 61

**Socks** > Page 62 - 77

Long sleeves > Page 47



black - white **410003 - 8200** 



royal - white **410003 - 5200** 



royal - black **410003 - 5800** 



royal - red **410003 - 5600** 



red - white **410003 - 6200** 



red - black **410003 - 6800** 



black - yellow **410