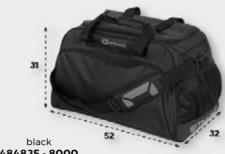

.



# SPORIS EQUIPMENT

**SPORTS BAGS** 

218

**PROTECTION** 

224

BALLS

226

**ACCESSORIES** 

229



#### **SAN REMO SPORTS BAG**

SIZE: 25 X 48 X 23 CM (HXWXD)





- $\boldsymbol{\cdot}$  large front pouch with zipper on the long side
- mesh side pocket
- extra inner pocket
- main compartment with two-way zipper
  adjustable shoulder strap and 2 short handles



48

black 484834 - 8000





#### **MERANO SPORTS BAG**

SIZE: 31 X 52 X 32 CM (HXWXD)





- $\boldsymbol{\cdot}$  large and reinforced main compartment with u-shaped zip
- · large front pocket with zip
- mesh side pocketextra pocket with zip inside
- · ventilating mesh panels on the sides
- · reflective details
- adjustable shoulder strap with soft padding
  water-repellent bottom with studs
- · high-quality SBS zippers



484835 - 8000







#### **LORETO SPORTS BAG** 600D POLYESTER

SIZE: 33 X 63 X 34 CM (HXWXD)





- $\boldsymbol{\cdot}\,$  large and reinforced main compartment with u-shaped zip
- · large front pocket with zip

- mesh side pocket
  extra pocket with zip inside
  ventilating mesh panels on the sides
- · reflective details
- adjustable shoulder strap with soft padding
  water-repellent bottom with studs
- · high-quality SBS zippers







# **SPORTS EQUIPMENT**

#### **CAMPO BACKPACK**

SIZE: 42 X 31 X 20 CM (HXWXD)





- 2 side pockets of ventilating mesh material
  padded back side for added comfort
- · two-way zippers
- adjustable shoulder straps
  features a main compartment and practical front pocket
- · reflective details for improved visibility in dark settings



484842 - 8000