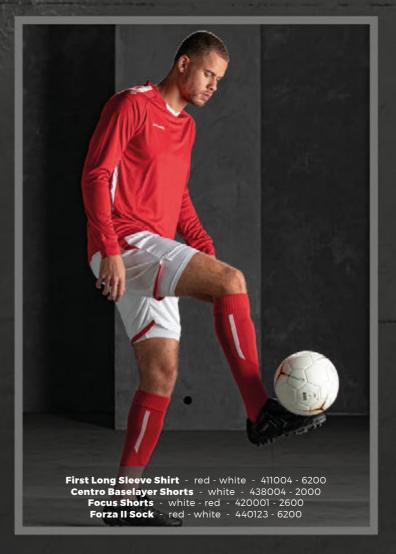

SHIRT 100% POLYESTER WITH CLIMATEC FINISH

JR: 128 - 140 - 152 - 164

SR: S - M - L - XL - 2XL









- $\cdot\,$  made entirely of ventilating mini mesh
- · V-neck
- · sublimated front panel
- quick drying feels light and smooth raglan sleeve insert
- · printed logos

VERY SUITABLE FOR PRINTING.

**Shorts** > Page 54 - 61

Socks > Page 62 - 77











white - black - red **410009 - 2860** 

neon yellow - royal **410009 - 4805** 

royal - black - white **410009 - 5820** 

red - black - white 410009 - 6820







black - anthracite - neon yellow 410009 - 8994







# RE Politicist

# First Match Shirts



First Shirt Ladies - black - pink - 410605 - 8660 Essenza Hotpants - black - 438601 - 8000 Ace Kneepads - black - 483101 - 8000 Prime Compression Socks - black - 444000 - 8000







# Mix&Match













## FIRST LONG SLEEVE SHIRT 100% RECYCLED POLYESTER WITH CLIMATEC FINISH

JR: 116 - 128 - 140 - 152 - 164

SR: S - M - L - XL - 2XL









- · V-neck
- · interlock
- · Long Sleeves
- quick dryingfeels soft
- raglan sleeve insert

- fully double stitchedprinted logosa tonal stripe on the upper arm

VERY SUITABLE FOR PRINTING.

**Shorts** > Page 54 - 61

Socks > Page 62 - 77

Short sleeves > Page 20 - 21



green - white **411004 - 1200** 



white - black **411004 - 2800** 



orange - white **411004 - 3200** 



yellow - royal **411004 - 4500** 



yellow - black **411004 - 4800** 

25



royal - white **411004 - 5200** 



red - white **411004 - 6200** 



black - anthracite 411004 - 8900

**≘TANN**□





## FIRST SHIRT LADIES 100% RECYCLED POLYESTER WITH CLIMA