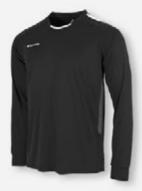

k - 438601 - 8000 Ace Kneepads - black - 483101 - 8000 Prime Compression Socks - black - 444000 - 8000







# Mix&Match













## FIRST LONG SLEEVE SHIRT 100% RECYCLED POLYESTER WITH CLIMATEC FINISH

JR: 116 - 128 - 140 - 152 - 164

SR: S - M - L - XL - 2XL









- · V-neck
- · interlock
- · Long Sleeves
- quick dryingfeels soft
- raglan sleeve insert

- fully double stitchedprinted logosa tonal stripe on the upper arm

VERY SUITABLE FOR PRINTING.

**Shorts** > Page 54 - 61

Socks > Page 62 - 77

Short sleeves > Page 20 - 21



green - white **411004 - 1200** 



white - black **411004 - 2800** 



orange - white **411004 - 3200** 



yellow - royal **411004 - 4500** 



yellow - black **411004 - 4800** 

25



royal - white **411004 - 5200** 



red - white **411004 - 6200** 



black - anthracite 411004 - 8900

**≘TANN**□





## FIRST SHIRT LADIES 100% RECYCLED POLYESTER WITH CLIMATEC FINISH

SR: XS - S - M - L - XL











- V-neckinterlockquick drying
- · feels soft
- raglan sleeve insertfully double stitched

- printed logos
  a tonal stripe on the upper arm

VERY SUITABLE FOR PRINTING.

**Shorts** > Page 54 - 61

Socks > Page 62 - 77

Unisex short sleeves > page 20 - 21



white - black **410605 - 2800** 



orange - white **410605 - 3200** 



royal - white **410605 - 5200** 



red - white **410605 - 6200** 



navy - white **410605 - 7200** 



black - pink **410605 - 8660** 



black - anthracite 410605 - 8900







≣TANN□ 29





### **DRIVE** LONG SLEEVE SHIRT 100% POLYESTER WITH CLIMATEC FINISH

JR: 116 - 128 - 140 - 152 - 164 SR: S - M - L - XL