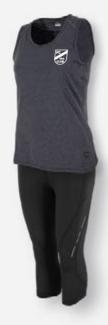

band with flat drawstring reflective print on the back









# FUNCTIONALS COLLECTION









| Functionals   | Functionals<br>Flex Pants |  |  |  |
|---------------|---------------------------|--|--|--|
| ¼ Zip Top     |                           |  |  |  |
| Ladies        | Ladies                    |  |  |  |
| 408605 - 8000 | 431601 - 8000             |  |  |  |
| Sizes:        | Sizes:                    |  |  |  |
| XS to XXL     | XS to XXL                 |  |  |  |



Functionals
Cycling Shorts
Ladies
438606 - 8000
Sizes:
XS to 2XL

Functionals
Running Jacket
Ladies
457600 - 8000
Sizes:
XS to 2XL

Functionals
Tight
Ladies
434605 - 8000
Sizes:
XS to XXL

Functionals
Workout Tank
Ladies
469601 - 9990
Sizes:
XS to XXL

Functionals 7/8 Tight Ladies 434603 - 8000 Sizes: XS to XXL











| Functionals         |  |  |
|---------------------|--|--|
| <b>Workout Tank</b> |  |  |
| Ladies              |  |  |
| 469601 - 9990       |  |  |
| Sizes:              |  |  |
| XS to XXL           |  |  |

Functionals

3/4 Tights
Ladies

434607 - 8000
Sizes:
XS to 2XL

Functionals
Long Sleeve Shirt
Ladies
462601 - 8000
Sizes:
XS to 2XL

Functionals
Aero Shorts
Ladies
437601 - 8000
Sizes:
XS to XXL

Functionals
Workout Tee
Ladies
414600 - 9990
Sizes:
XS to XXL

Functionals Cycling Shorts Ladies 438606 - 8000 Sizes: XS to 2XL









## FUNCTIONALS COLLECTION









Functionals
Workout Tee
Ladies
414600 - 3080
Sizes:
XS to XXL

Functionals
Cycling Shorts
Ladies
438606 - 8000
Sizes:
XS to 2XL

Functionals
Running Jacket
Ladies
457600 - 4004
Sizes:
XS to 2XL

Functionals Tigh