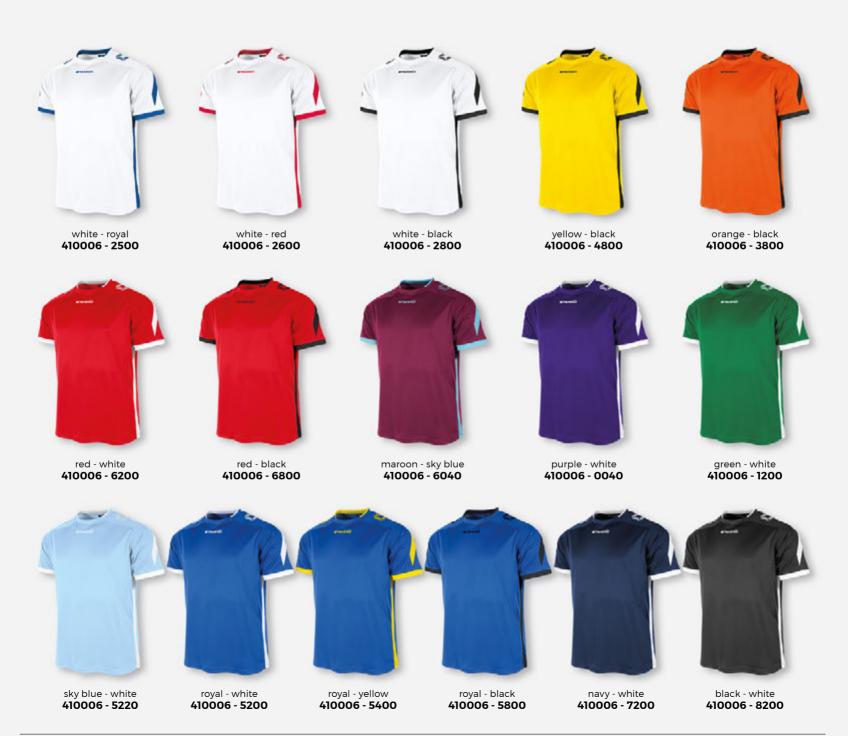

oyal **411004 - 4500** 



yellow - black **411004 - 4800** 

25



royal - white **411004 - 5200** 



red - white **411004 - 6200** 



black - anthracite 411004 - 8900

**≘TANN**□





## FIRST SHIRT LADIES 100% RECYCLED POLYESTER WITH CLIMATEC FINISH

SR: XS - S - M - L - XL











- V-neckinterlockquick drying
- · feels soft
- raglan sleeve insertfully double stitched

- printed logos
  a tonal stripe on the upper arm

VERY SUITABLE FOR PRINTING.

**Shorts** > Page 54 - 61

Socks > Page 62 - 77

Unisex short sleeves > page 20 - 21



white - black **410605 - 2800** 



orange - white **410605 - 3200** 



royal - white **410605 - 5200** 



red - white **410605 - 6200** 



navy - white **410605 - 7200** 



black - pink **410605 - 8660** 



black - anthracite 410605 - 8900







≣TANN□ 29





### **DRIVE** LONG SLEEVE SHIRT 100% POLYESTER WITH CLIMATEC FINISH

JR: 116 - 128 - 140 - 152 - 164 SR: S - M - L - XL - XXL - XXXL









- quick-drying stretch material
  shirt is entirely made of ventilating mini mesh material
  round neck made of elastic body material
- · printed logos

VERY SUITABLE FOR PRINTING.

Short sleeves > Page 28 - 29 Shorts > Page 54 - 61 **Socks** > Page 62 - 77





white - red **411003 - 2600** 



white - black **411003 - 2800** 



yellow - black **411003 - 4800** 



orange - black **411003 - 3800** 



red - white **411003 - 6200** 



red - black 411003 - 6800



purple - white **411003 - 0040** 



green - white **411003 - 1200** 



sky blue - white **411003 - 5220** 



royal - white **411003 - 5200** 



royal - yellow **411003