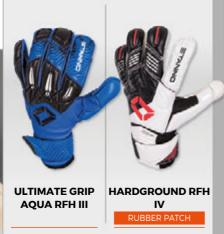

ve model. The division is 50/50. At the little finger and thumb, the latex foam in the glove is rolled around the finger. For example, the finger is completely surrounded by foam, without stitching. On the index finger, middle finger and ring finger, the stitching is on the inside of the fingers. Both features provide a snug fit for an increased sense of ball control.





**PAGE 195** 



#### HYBRID POSITIVE POSITIVE

In case of a hybrid glove, the advantages of the rollfinger system and flathand (positive stitching) are combined. With the rollfinger system, the finger is completely surrounded by foam, without stitching. The stitched seams are applied to the outside of the fingers. The magnification of the grip surface that is created in this way, allows for optimum grip on the ball.





PAGE 196

**PAGE 197** 



The advantage of the rollfinger system and stitching on the inside of the fingers combined. The glove fits tighter around the fingers because of the stitching on the inside and is also surrounded by foam. The surface area on the inside of the hand is further increased, this makes the surface to catch the ball even greater.







ONE PIECE FIT



PAGE 194

**PAGE 198** 















- · professional goalkeeper glove with Hyper Foam Plus and extra large foam surface
- · lightweight
- · even higher absorption capacity of Hyper Foam
- $\boldsymbol{\cdot}$  embossed palm for high-quality design
- $\boldsymbol{\cdot}$  silicone insert on the punch zone and fingers
- $\boldsymbol{\cdot}$  stitching seams on the inside of the fingers combined with the rollfinger sys