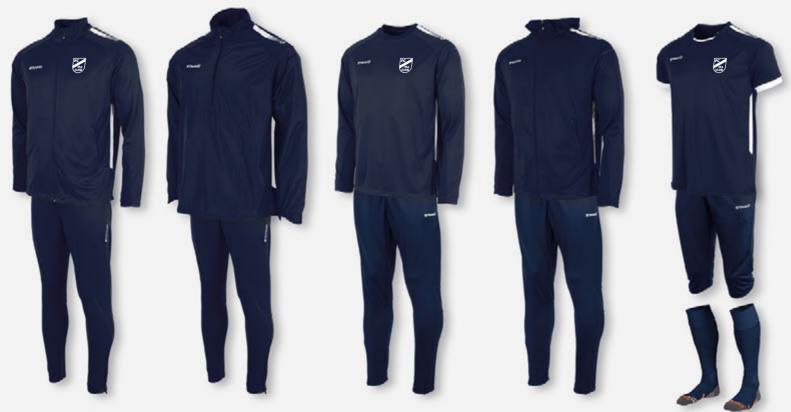

irst         | First         | First         | First         | First         | Centro        | First         | Field         |
|---------------|---------------|---------------|---------------|---------------|---------------|---------------|---------------|
| 1/4 Zip       | Full Zip Top  | Pants         | 1/4 Zip Top   | Shirt         | Fitted        | Polo          | Woven         |
| Тор           | Ladies        | Ladies        | Ladies        | Ladies        | Shorts        |               | Shorts        |
| 408026 - 8900 | 408608 - 8900 | 432604 - 8000 | 408609 - 8900 | 410605 - 8900 | 438002 - 8000 | 463004 - 8900 | 437203 - 8000 |
| Sizes:        |
| 116 to 2XL    | XS to XL      | XS to 2XL     | XS to XL      | XS to XL      | 116 to XXXL   | S to 3XL      | 116 to XXXL   |







| First<br>Full Zip | First<br>Pants | First<br>Half Zip | First<br>Round Neck | Centro<br>Fitted      | First<br>Hooded Full Zip | First<br>Shirt | Centro<br>Fitted |
|-------------------|----------------|-------------------|---------------------|-----------------------|--------------------------|----------------|------------------|
| Тор               |                | Windbreaker       | Тор                 | <b>Training Pants</b> | Тор                      |                | Shorts           |
| 408025 - 7200     | 432007 - 7000  | 455000 - 7200     | 408027 - 7200       | 432103 - 7000         | 408024 - 7200            | 410008 - 7200  | 438002 - 7000    |
| Sizes:            | Sizes:         | Sizes:            | Sizes:              | Sizes:                | Sizes: