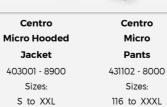

zip at the bottom of both legs (cuff-to-knee)

elastic rib material on the back of the lower leg

· narrow fit with narrow legs

for a stylish, snug fit

STANNO





145



# STANNO

# **CENTRO** COLLECTION







| Prime         | Centro        |  |  |
|---------------|---------------|--|--|
| Long Coach    | Micro         |  |  |
| Jacket        | Pants         |  |  |
| 457003 - 8000 | 431102 - 8000 |  |  |
| Sizes:        | Sizes:        |  |  |
| S to XXXL     | 116 to XXXL   |  |  |

Centro **Padded Coach** Jacket 457000 - 8000 Sizes: 128 to XXXL

Centro **Fitted Training Pants** 432103 - 8000 Sizes: 128 to XXL

Centro Puffer Micro Pants Jacket 456002 - 8000 431102 - 8000 Sizes: Sizes: S to XXL116 to XXXL





Centro

**Fitted Training** 

Pants

432103 - 8000

Sizes:

128 to XXL







| Centro        | Centro          |
|---------------|-----------------|
| All Season    | Fitted Training |
| Jacket        | Pants           |
| 457001 - 8000 | 432103 - 8000   |
| Sizes:        | Sizes:          |
| 128 to XXXL   | 128 to XXL      |

**≘TANN**□

Centro

Soft Shell

Jacket

450000 - 8000

Sizes:

S to XXXL



# STANNO

# **CENTRO** COLLECTION







| Prime         |
|---------------|
| Long Coach    |
| Jacket        |
| 457003 - 8000 |
| Sizes:        |
| S to XXXL     |

Centro
Micro
Pants
431102 - 8000
Sizes:
116 to XXXL

Centro
Padded Coach
Jacket
457000 - 7800
Sizes:
128 to XXXL

Centro
Fitted Training
Pants
432103 - 7000
Sizes:
128 to XXL

Centro
All Season
Jacket
457001 - 5800
Sizes:
128 to XXXL









| Centro       |  |  |  |
|--------------|--|--|--|
| Mi