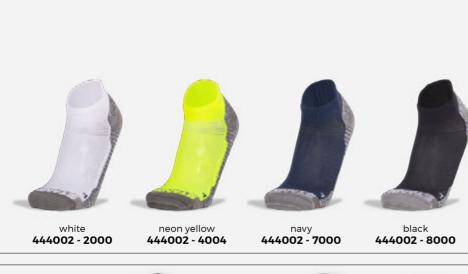

% ELASTANE

SR: 36/40 - 41/44 - 45/49















- high-quality jacquard knitfootbed and heel with nanofront (anti-slip)
- · optimal moisture management
- high stretchanatomical foot
- · left-right indication
- · flat seam toe







black **444003 - 8000** 





# PRIME COMPRESSION SOCKS

15-21 MMHG, MILD COMPRESSION



















#### **PRIME** COMPRESSION SOCKS 82% POLYAMIDE, 14% PES NANOFRONT, 4% ELASTANE

SR: 35/38 - 39/42 - 43/46













· 15-21 MMHG, mild compression

- reduces moisture and swellingpreventive effect against injuries
- high stretch content
- · footbed and heel with nano front (anti-slip)
- · anatomical foot
- quick drying





SR: 35/38 - 39/42 - 43/46













high stretch content

- · footbed and heel with nano front (anti-slip)
- · quick drying



### **PRIME** QUARTER SOCKS 65% POLYAMIDE, 32% PES NANOFRONT, 3% ELASTANE

SR: 35/38 - 39/42 - 43/46













- footbed with nano front (anti-slip)
- anatomical foot
- · quick drying



#### **COMPRESSION SOCKS** 97% POLYAMIDE, 3% ELASTANE

SR: 39/42 - 43/46









- · preventive action against injuries
- heat regulating qualities
- optimum moisture transporthigh quality material mix
- reflective details for visibility in the dark
- anatomically shaped foot
- flat seams for extra comfort

# STADIUM SOCKS

RECYCLED POLYESTER













Completely seamless to prevent skin irritations

Highly stretch knit

Reincorced heel, sole & toe for added protection

Left - right & size indication on inside of the foot

Protective impact zone around ankle

Optimal moisture regulation

Flat seam