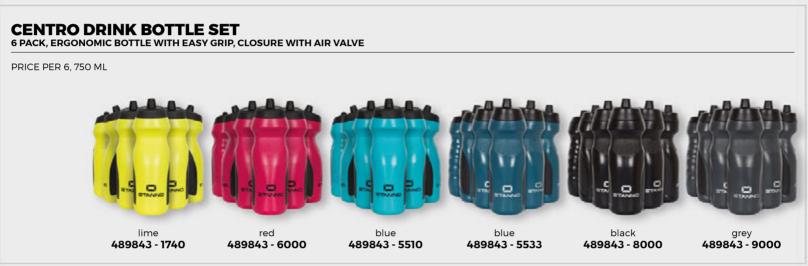

810 - 2000





NON-SLIP

ONE SIZE



#### **GLOVE CLEANER**

150 ML, 6 PACK, PRICE PER 6 PACK



489902 - 0000

#### **STADIUM II SLIPPER JR**

SIZES: 28 - 29 - 30 - 31 - 32 - 33 - 34 - 35



479104 - 8000

#### **STADIUM II SLIPPER SR**

SIZES: 36 - 37 - 38 - 39 - 40 - 41 - 42 - 43 - 44 - 45 - 46



479105 - 8000

#### **BEACHSOCKS**

SIZES: XS - S - M - L - XL

- · 3mm thick neoprene sole Velcro closure around the ankle
- · slim fit
- non-slip soleStanno logo on side and
- suitable for beach football, beach handball and beach volleyball

black 489006 - 8000



489112 - 0000

SIZES: S(5 - 6) - M(7 - 8) - L(9 - 10) - XL(11 - 12)



**SOLE CONTROL** 

SIZES: S(5 - 6) - M(7 - 8) - L(9 - 10) - XL(11 - 12)



489111 - 0000















LANYARDS PACKED PER 6









#### **ACCESSORIES**









#### **RESISTANCE BANDS**

LATEX RESISTANCE BANDS

- set of 3 3 different resistance categories: light, medium and heavy





multi colour 489855 - 1234

#### **DUMBBELLS 1KG**

- neoprene top layer: dumbbells won't slip out of your hands
   set of 2 dumbbells 1 kg per dumbbell
   suitable for strength and power training

- · easy to clean



#### **DUMBELLS 2KG**

- neoprene top layer: dumbbells won't slip out of your hands
  set of 2 dumbbells 2 kg per dumbbell
  suitable for strength and power training
- · easy to clean



orange 489852 - 3000

#### **DUMBELLS 3KG**

**NEOPRENE TOP LAYER** 

- · neoprene top layer: dumbbells won't slip out of your hands
- set of 2 dumbbells 3 kg per dumbbell
  suitable for strength and power training

· easy to clean



#### **AB WHEEL**

green **