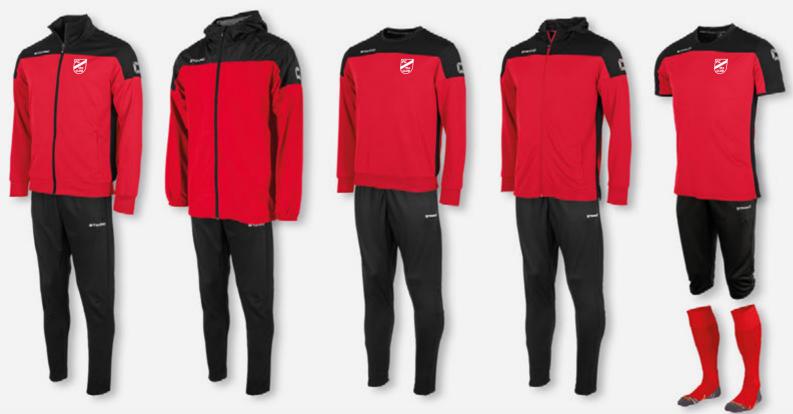

|
|---------------|---------------|---------------|---------------|---------------|-----------------|---------------|---------------|
| Training      | TTS Jacket    | TTS Pants     | T-Shirt       | Long Coach    | Fitted Training | Polo          | Woven         |
| ¼ Zip Top     | Ladies        | Ladies        | Ladies        | Jacket        | Pants           |               | Shorts        |
| 408015 - 5800 | 408603 - 5800 | 432603 - 8000 | 460605 - 5800 | 457003 - 8000 | 432103 - 8000   | 463002 - 5800 | 437203 - 8000 |
| Sizes:        | Sizes:        | Sizes:        | Sizes:        | Sizes:        | Sizes:          | Sizes:        | Sizes:        |
| 116 to XXL    | XS to XL      | XS to XXL     | XS to XL      | S to XXXL     | 128 to XXL      | S to XXXL     | 116 to XXXL   |







| Pride<br>TTS  | Pride<br>TTS  | Pride<br>Windbreaker | Pride<br>Top Round | Centro<br>Fitted Training | Pride<br>Hooded Sweat | Pride<br>T-Shirt | Centro<br>Fitted |
|---------------|---------------|----------------------|--------------------|---------------------------|-----------------------|------------------|------------------|
| Jacket        | Pants         |                      | Neck               | Pants                     | Jacket                |                  | Shorts           |
| 408016 - 6800 | 432003 - 8000 | 454004 - 6800        | 408017 - 6800      | 432103 - 8000             | 408014 - 6800         | 460001 - 6800    | 438002 - 8000    |
| Sizes:        | Sizes:        | Sizes:               | Sizes:             | Sizes:                    | Sizes: