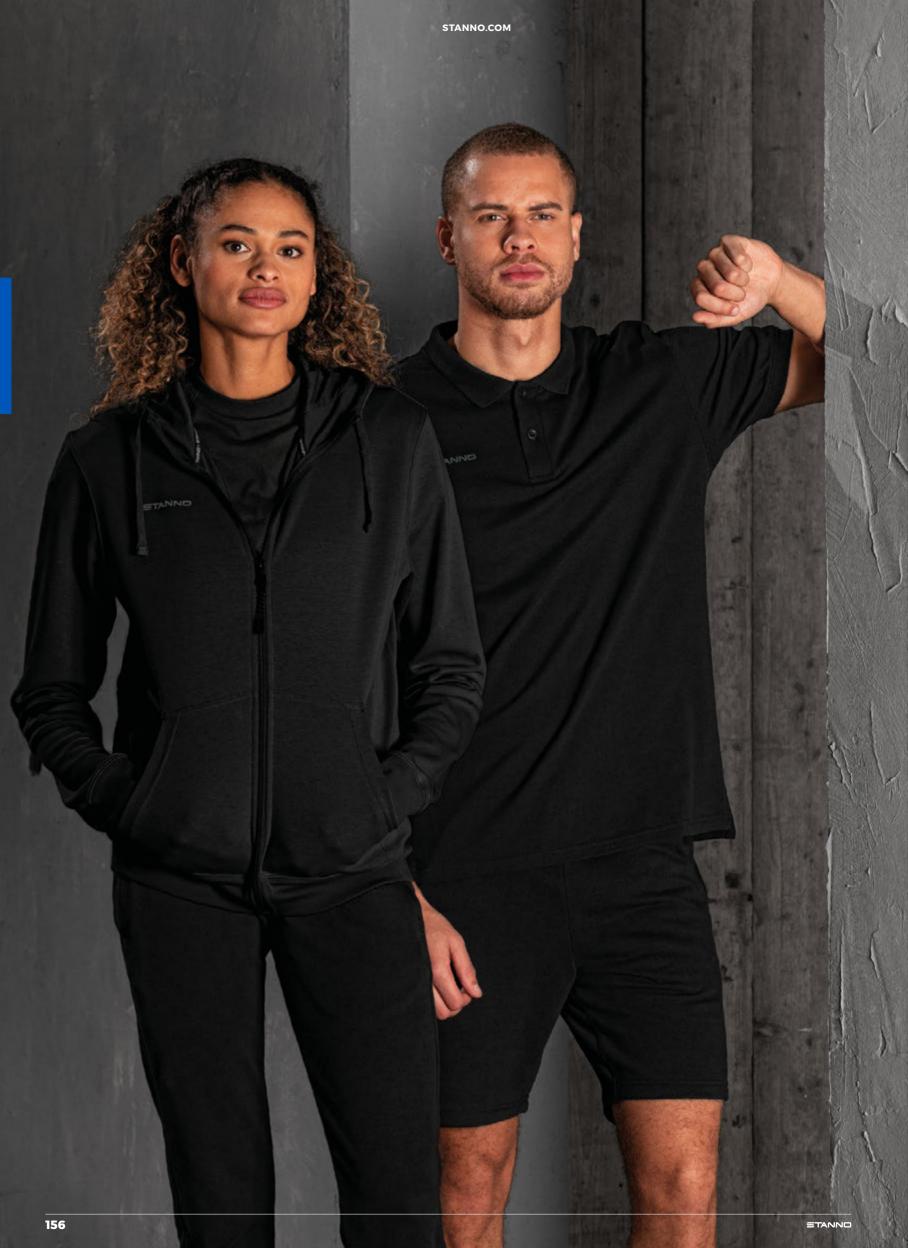

% POLYESTER, 5% ELASTANE JR: 128 - 140 - 152 - 164 · elastic waistband with drawstring SR: S - M - L - XL - 2XL - 3XL · side pockets with zipper · ribbing at the bottom · Stanno logo in tonal colour · regular fit 434002 · for training and everyday use 8000 9999 8021 **BASE SWEAT SHORTS** COMFORT TEC 75% COTTON, 20% POLYESTER, 5% ELASTANE · elastic waistband with drawstring XS - S - M - L - XL - 2XL - 3XL side zip pocketsfor training and everyday use 438007





# BASE COLLECTION



Base Base Base Base Base Base **Hooded Full Zip** Shirt Polo Sweat Hooded Sweat Shorts **Sweat Top** Pants **Sweat Top** 465005 - 9999 434002 - 9999 465004 - 9999 460004 - 9999 438007 - 9999 463005 - 9999 Sizes: Sizes: Sizes: Sizes: Sizes: Sizes: 128 to 3XL 128 to 3XL 128 to 3XL XS to 3XL XS to 3XL XS to 3XL







# BASE COLLECTION



Base Base Base Base Base Base **Hooded Full Zip** Shirt Polo Sweat Hooded Sweat **Sweat Top** Pants **Sweat Top** Shorts 465005 - 8000 465004 - 8000 460004 - 8000 438007 - 8000 463005 - 8000 434002 - 8000 Sizes: Sizes: Sizes: Sizes: Sizes: Sizes: 128 to 3XL 128 to 3XL 128 to 3XL XS to 3XL XS to 3XL XS to 3XL







# BASE COLLECTION



| Base<br>Hooded Full Zip | Base<br>Sweat | Base<br>Hooded | Base<br>Shirt | Base<br>Sweat | Base<br>Polo  |
|-------------------------|---------------|----------------|---------------|---------------|---------------|
| Sweat Top               | Pants         | Sweat Top      |               | Shorts        |               |
| 465005 - 8021           | 434002 - 8021 | 465004 - 8021  | 460004 - 8021 | 438007 - 8021 | 463005 - 8021 |
|