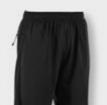

under the arms



SR: XS - S - M - L - XL - XXL

414004

462000





### **FUNCTIONALS WOVEN SHORTS**

96% POLYESTER, 4% ELASTANE











SR: XS - S - M - L - XL - XXL

#### 437001

- · woven fabric with light stretch
- · waistband with elastic band at the back
- · side pockets with zip
- · back pocket with zip
- ventilating mesh panels on both sides and on the back



### **FUNCTIONALS TRAINING PANTS** 100% POLYESTER





SR: XS - S - M - L - XL - XXL

#### 432004

- · slim fit
- · elastic waistband with drawstring
- · pockets on both sides
- back pocket with zip
- · tone-on-tone logos



### **FUNCTIONALS** TRAINING SHORTS









SR: XS - S - M - L - XL - XXL

#### 422001

- · elastic waistband with drawstring
- · pockets on both sides
- back pocket with zip
- · tone-on-tone logos



#### 8000 **FUNCTIONALS** FLEX PANTS

96% POLYESTER, 4% ELASTANE









#### 431003

- · mainly woven material
- · slim fit
- · inside and outside of the trouser leas are knitted for extra freedom of movement
- · knitted ankle closure
- · waistband with drawstring to tighten
- · 2 zipped side pockets and a zipped right back pocket
- · reflective print on calves



### **FUNCTIONALS**

**CYCLING SHORTS** 80% POLYAMIDE, 20% ELASTANE







SR: XS - S - M - L - XL - 2XL

#### 438006

- · interlock with ClimaTec finish
- · anti-slip at the bottom
- · key pocket on the inside of the waistband seamless
- · elastic waistband with flat drawstring
- · reflective print on the back



#### 8000 **FUNCTIONALS**

LIGHTWEIGHT TRAINING PANTS 100% POLYESTER, INTERLOCK WITH CLIMATEC FINISH







SR: X