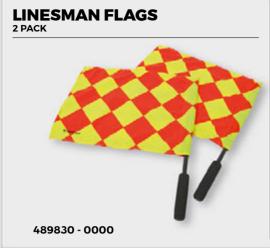

- 8000** 

# **SHOE LACES** 90 CM - 120 CM - 170 CM



white 489810 - 2000





NON-SLIP

ONE SIZE



#### **GLOVE CLEANER**

150 ML, 6 PACK, PRICE PER 6 PACK



489902 - 0000

#### **STADIUM II SLIPPER JR**

SIZES: 28 - 29 - 30 - 31 - 32 - 33 - 34 - 35



479104 - 8000

#### **STADIUM II SLIPPER SR**

SIZES: 36 - 37 - 38 - 39 - 40 - 41 - 42 - 43 - 44 - 45 - 46



479105 - 8000

#### **BEACHSOCKS**

SIZES: XS - S - M - L - XL

- · 3mm thick neoprene sole Velcro closure around the ankle
- · slim fit
- non-slip soleStanno logo on side and
- suitable for beach football, beach handball and beach volleyball

black 489006 - 8000



489112 - 0000

SIZES: S(5 - 6) - M(7 - 8) - L(9 - 10) - XL(11 - 12)



**SOLE CONTROL** 

SIZES: S(5 - 6) - M(7 - 8) - L(9 - 10) - XL(11 - 12)



489111 - 0000















LANYARDS PACKED PER 6









#### **ACCESSORIES**









#### **RESISTANCE BANDS**

LATEX RESISTANCE BANDS

- set of 3 3 different resistance categories: light, medium and heavy





multi colour 489855 - 1234

#### **DUMBBELLS 1KG**

- neoprene top layer: dumbbells won't slip out of your hands
   set of 2 dumbbells 1 kg per dumbbell
   suitable for strength and power training

- · easy to clean



#### **DUMBELLS 2KG**

- neoprene top layer: dumbbells won't slip out of your hands
  set of 2 dumbbells 2 kg per dumbbell
  suitable for strength and power training
- · easy to clean



orange 489852 - 3000

#### **DUMBELLS 3KG**

**NEOPRENE TOP LAYER** 

- · neoprene top layer: dumbbells won't slip out of your hands
- set of 2 dumbbells 3 kg per dumbbell
  suitable for strength a