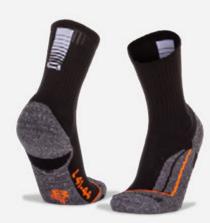

- heat regulating qualities
- optimum moisture transporthigh quality material mix
- reflective details for visibility in the dark
- anatomically shaped foot
- flat seams for extra comfort

# STADIUM SOCKS

RECYCLED POLYESTER













Completely seamless to prevent skin irritations

Highly stretch knit

Reincorced heel, sole & toe for added protection

Left - right & size indication on inside of the foot

Protective impact zone around ankle

Optimal moisture regulation

Flat seam









black - white **444006 - 8200** 

**STADIUM** SOCKS 53% RECYCLED POLYESTER, 23% POLYAMIDE, 19% POLYPROPYLEEN, 5% ELASTANE

JR: 30/35

SR: 36/40 - 41/44 - 45/48











- · optimal moisture management
- · high degree of stretch
- anatomical footleft-right indication
- flat seam toe



444005 - 2800



black - white 444005 - 8200

**STADIUM CREW** SOCKS 50% RECYCLED POLYESTER, 23% POLYAMIDE, 23% POLYPROPYLEEN, 4% ELASTANE

JR: 30/35

SR: 36/40 - 41/44 - 45/48











- optimal moisture management
- · high degree of stretch
- · anatomical foot
- · left-right indication



white 442103 - 2000



black 442103 - 8000

### **ELITE SOCKS**

85% POLYPROPYLENE, 6% COTTON, 5% POLYAMIDE, **4% ELASTANE** 

SR: 36/40 - 41/44 - 45/48











77

- $\boldsymbol{\cdot}$  anatomic foot, fitted with high quality, elastic polypropylene fiber
- · optimal heat regulation and moisture transfer
- elasticated upper edgehigh stretchability
- · mesh knitted top for optimal fit





white 442106 - 2000

#### **SPORT** SOCKS 90% COTTON, 10% POLYESTER

SR: 36/40 - 41/44 - 45/48

- washable at 40 degrees