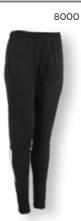

ation opening back
- · drawstring underside · SBS zipper
- · tonal stripe on the upper arm



455000



SR: S - M - L - XL - 2XL - 3XL











82









THE FIRST CLUBCOLLECTION IS **VERY SUITABLE FOR PRINTING** 



2800















More **details** and **colors** of the First Shirts on pages 20 - 27

More shorts and pants on pages 182 - 183, 187

### **FIRST PANTS** 100% RECYCLED POLYESTER

- · side pockets with recycled SBS zipper
- $\boldsymbol{\cdot}$  recycled SBS zipper at the bottom of the leg



432007







116 - 128 - 140 - 152 - 164 SR: S - M - L - XL - 2XL - 3XL

#### **FIRST** PANTS LADIES 100% RECYCLED POLYESTER

- side pockets with recycled SBS zipper
- zipper at the bottom of the leg made from recycled material







SR: XS - S - M - L - XL - 2XL

432604



















| First<br>Full Zip | First<br>Pants | First<br>Half Zip | First<br>Round Neck | Centro<br>Fitted | First<br>Hooded Full Zip | First<br>Shirt | Centro<br>Fitted |
|-------------------|----------------|-------------------|---------------------|------------------|--------------------------|----------------|------------------|
| Тор               |                | Windbreaker       | Тор                 | Training Pants   | Тор                      |                | Shorts           |
| 408025 - 5200     | 432007 - 8000  | 455000 - 8900     | 408027 - 5200       | 432103 - 8000    | 408024 - 5200            | 410008 - 5200  | 438002 - 8000    |
| Sizes:            | Sizes:         | Sizes:            | Sizes:              | Sizes:           | Sizes:                   | Sizes: