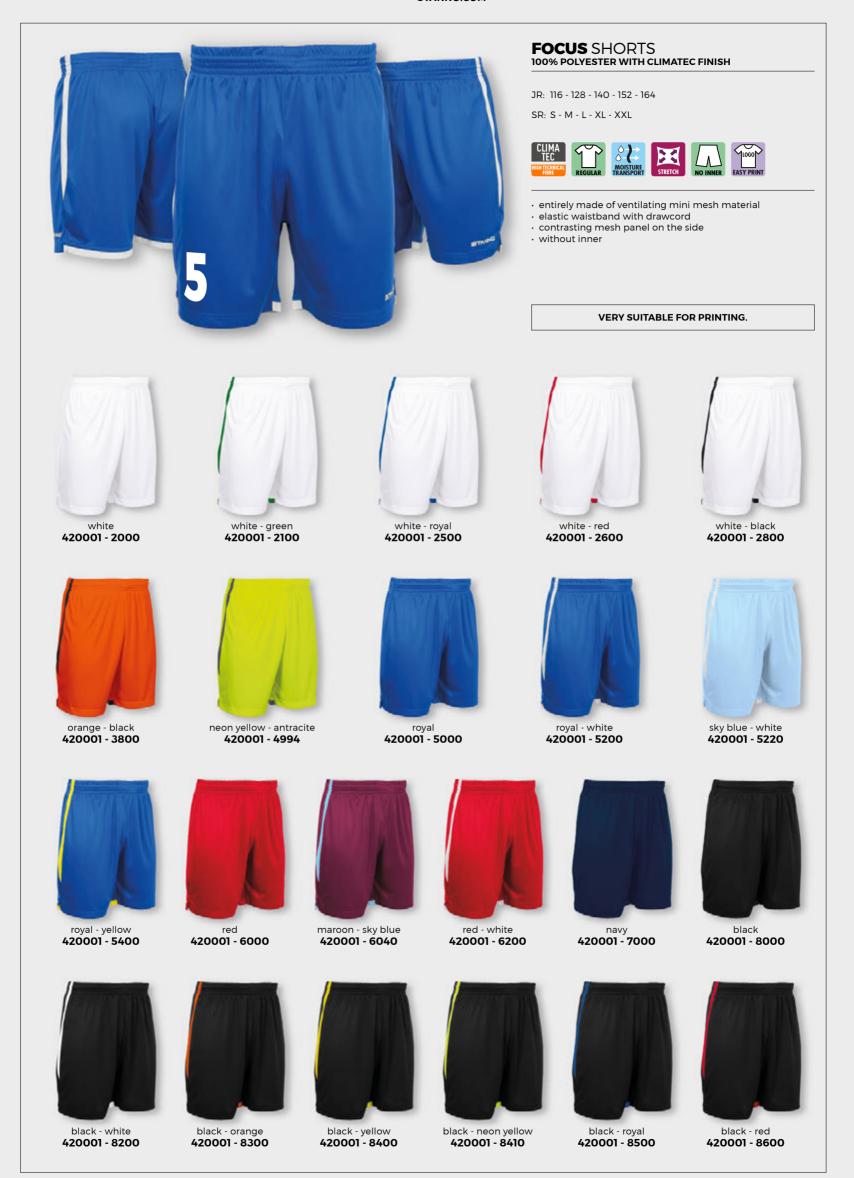

and warm feeling
  high stretch content

JR: 116 - 128 - 140 - 152 - 164 SR: S - M - L - XL - 2XL

- ventilating mesh panel at the neck and armpits
  flat stitching for extra comfort

**CORE** THERMO LONG SLEEVE SHIRT 85% POLYESTER, 15% ELASTANE

black 446103 - 8000

# Shorts

| FOCUS SHORTS                      | 56 |
|-----------------------------------|----|
| PISA SHORTS                       | 57 |
| FIELD SHORTS                      | 58 |
| CLUB SHORTS                       | 58 |
| FOCUS SHORTS LADIES               | 59 |
| PISA SHORTS LADIES                | 59 |
| ESSENZA HOTPANTS                  | 60 |
| FUNDAMENTAL SKORT LADIES          | 60 |
| ELEMENTAL BASELAYER SHORTS LADIES | 61 |
| THERMO PANTS                      | 61 |
| CENTRO BASELAYER SHORTS           | 61 |







### PISA SHORTS 100% POLYESTER WITH CLIMATEC FINISH

JR: 116 - 128 - 140 - 152 - 164 SR: S - M - L - XL - XXL - XXXL











- · without inner
- mesh panels for extra ventilation at the back of the shorts
  elastic waistband
- $\boldsymbol{\cdot}$  colourfast, even with frequent washing

#### VERY SUITABLE FOR PRINTING.



white **420117 - 2000** 



white - green **420117 - 2100** 



white - royal **420117 - 2500** 



white - red **420117 - 2600** 



sky blue - white **420117 - 5220** 



blue - shocking orange **420117 - 5680** 



royal - white **420117 - 5200** 



royal - yellow **420117 - 5400** 



deep blue - neon yellow **420117 - 5670** 



navy - red **420117 - 7600** 



red **420117 - 6000** 



maroon - sky blue **420117 - 6040** 



black **420117 - 8000** 



black