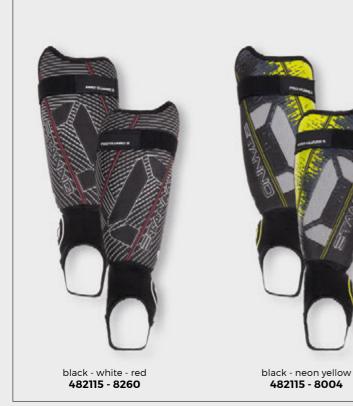

tion of energy consumption and costs in textile care



#### LIGA III SHINGUARDS

SIZES: XS - S - M - L

- hard scale for optimal protection
  equipped with ankle protectors
  anatomically designed left-right fit

- · comfortable soft foam on the inside



#### **DAZZLE** SHINGUARDS

SIZES: XS - S - M - L

- hard scale for optimal protection
  soft foam to absorb the effect of the body contact
  including socks that keep the shinguards in the right place
- compression sock stimulates the muscles and reduces the chance of injury
   CE tested (EN 13061)



#### PRO GUARD ||

**SHINGUARDS** 

SIZES: XXS - XS - S - M - L

- with hard scale for optimal protectionequipped with ankle protectors
- · anatomically designed left-right fit
- comfortable soft foam on the inside
  CE tested (EN 13061)



#### **FLEX**LITE **SHINGUARDS**

SIZES: S - M - L

- $\boldsymbol{\cdot}$  compression sock with integrated high impact Polyanswer (patented technology)

- up to 90% shock absorption
  extreme flexibility
  perfect adaptability to the shin
- · single piece
- seamless sleevesmachine washable
- · EN-certified (13061:2009)





# **TBB** FLAME MATCH BALL SIZE: 5 · our top model excellent match and training ball FIFA Quality Pro thermo-bonded trermo-bonded perfectly contoured butyl bladder soft and durable PU-material very stable flight characteristics excellent bounce properties size 5 / weight: 430 grammes 5450 **FIFA®** QUALITY PRO

#### **PRIME**



#### SIZES: 4 - 5

· excellent match and training ball

white - orange - black **486927 - 2380** 

- RIFA-Basic Approved
   dual-bonded