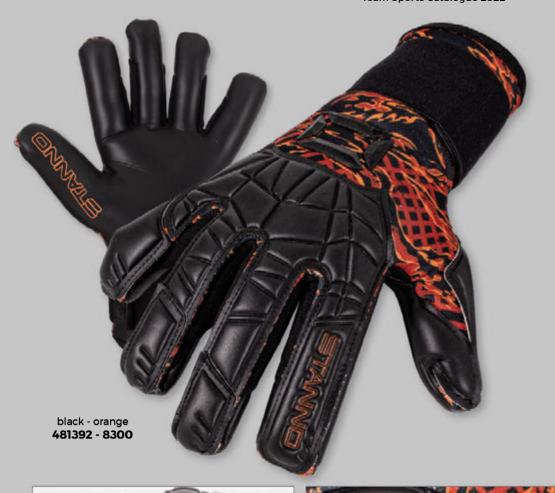

e surface to catch the ball even greater.







ONE PIECE FIT



PAGE 194

**PAGE 198** 















- · professional goalkeeper glove with Hyper Foam Plus and extra large foam surface
- · lightweight
- · even higher absorption capacity of Hyper Foam
- $\boldsymbol{\cdot}$  embossed palm for high-quality design
- $\boldsymbol{\cdot}$  silicone insert on the punch zone and fingers
- $\boldsymbol{\cdot}$  stitching seams on the inside of the fingers combined with the rollfinger system for a perfect fit around the fingers
- fingers completely surrounded with foam for a larger hand surface to catch the ball
  removable flat and elastic closure for a perfect fit and protection of the wrist (printable with, i.e. your name)
- · lightweight OPF for perfect closure around the upper hand









#### **CLAW**

#### SENIOR PROFESSIONAL GOALKEEPERS GLOVE

SIZES: 7 - 7.5 - 8 - 8.5 - 9 - 9.5 - 10 - 10.5 - 11 - 12









- senior goalkeeper glove with Hyper Foam and enlarged foam surface
- lightweight OPF for perfect fit around the upper hand
- hybrid model with a combination of rollfinger and flathand negative fingers
- foam of the middle and ring finger is rolled over the fingertip for an even larger foam surface
- stitching on the inside
- detachable flat and elastic band for a perfect fit and wrist protection (can be printed with e.g. your name)



#### **THUNDER V**

SENIOR PROFESSIONAL GOALKEEPERS GLOVE WITH FINGER PROTECTION

SIZES: 7 - 7.5 - 8 - 8.5 - 9 - 9.5 - 10 - 10.5 - 11











- professional glove with super soft profi foam and increased foam surface
- · reliable