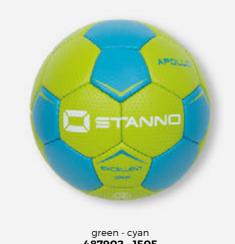

#### SIZE: 4SL

- · excellent indoor football for youth
- highly reduced bounce effect, for better ball control in the hall
- · dual-bonded
- soft PU-material (PVC-free)weight: 300 grammes





#### **MERCURIO** HANDBALL TRAINING BALL



#### SIZES: 0 - 1 - 2 - 3

- · made of durable PU-material
- hand-stitched
- excellent training ball
  size 0 / weight: 270 grammes
  size 1 / weight: 310 grammes
- size 2 / weight: 350 grammes
  size 3 / weight: 450 grammes



#### **APOLLO** HANDBALL TRAINING BALL



#### SIZES: 1 - 2 - 3

- · made of durable PU-material
- · hand-stitched
- $\boldsymbol{\cdot}$  good qualities for catching, playing and
- bouncing

  excellent training ball
- excellent grip
  size 1 / weight: 310 grammes
  size 2 / weight: 350 grammes
- · size 3 / weight: 450 grammes



487902 - 1505

#### **ACCESSORIES**



















**≅TANN**□ **229** 



#### **COACHBOARD SOCCER 30X40CM**

ALUMINUM COACHBOARD

- suitable as a magnetic boardsuitable for tactics coaching



**COACHBOARD SOCCER 40X60CM** 

ALUMINUM COACHBOARD

- suitable as a magnetic boardsuitable for tactics coaching



green 489001 - 1000

areen 489003 - 1000

#### **WORKOUT LADDER**

- · coordination ladder with orange slats
- · clip closures at the ends to attach multiple ladders
- · delivered in a storage bag

#### **PRACTICE DISC CONES**

- $\boldsymbol{\cdot}$  great for setting up a training field or course
- for versatile use





#### **DISC CONE SET**

489005 - 3800

- set of 40 disc cones with holder
  10 white, 10 yellow, 10 orange and 10 blue
- great for setting up a training field