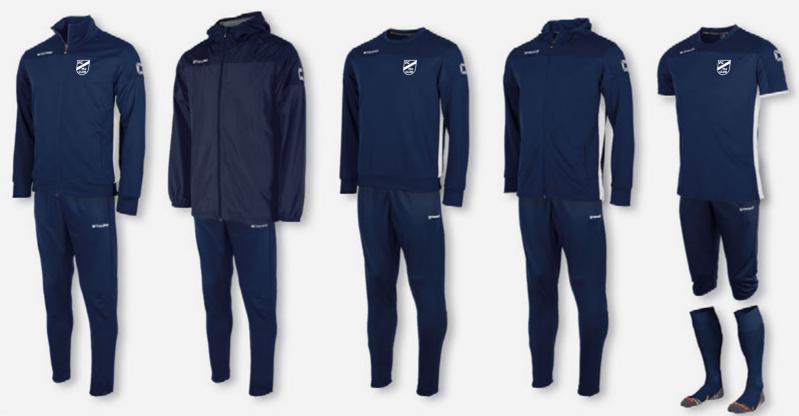

|
|---------------|---------------|---------------|---------------|---------------|-----------------|---------------|---------------|
| Training      | TTS Jacket    | TTS Pants     | T-Shirt       | Padded Coach  | Fitted Training | Polo          | Woven         |
| 1/4 Zip Top   | Ladies        | Ladies        | Ladies        | Jacket        | Pants           |               | Shorts        |
| 408015 - 8900 | 408603 - 8900 | 432603 - 8000 | 460605 - 8900 | 457000 - 8000 | 432103 - 8000   | 463002 - 8900 | 437203 - 8000 |
| Sizes:        | Sizes:        | Sizes:        | Sizes:        | Sizes:        | Sizes:          | Sizes:        | Sizes:        |
| 116 to XXL    | XS to XL      | XS to XXL     | XS to XL      | 128 to XXXL   | 128 to XXL      | S to XXXL     | 116 to XXXL   |







| Pride<br>TTS  | Pride<br>TTS  | Pride<br>Windbreaker | Pride<br>Top Round | Centro<br>Fitted Training | Pride<br>Hooded Sweat | Pride<br>T-Shirt | Centro<br>Fitted |
|---------------|---------------|----------------------|--------------------|---------------------------|-----------------------|------------------|------------------|
| Jacket        | Pants         | Windbreake.          | Neck               | Pants                     | Jacket                | . 5              | Shorts           |
| 408016 - 7200 | 432003 - 7000 | 454004 - 7200        | 408017 - 7200      | 432103 - 7000             | 408014 - 7200         | 460001 - 7200    | 438002 - 7000    |
| Sizes:        | Sizes:        | Sizes:               | Sizes:             | Sizes:                    | Sizes: