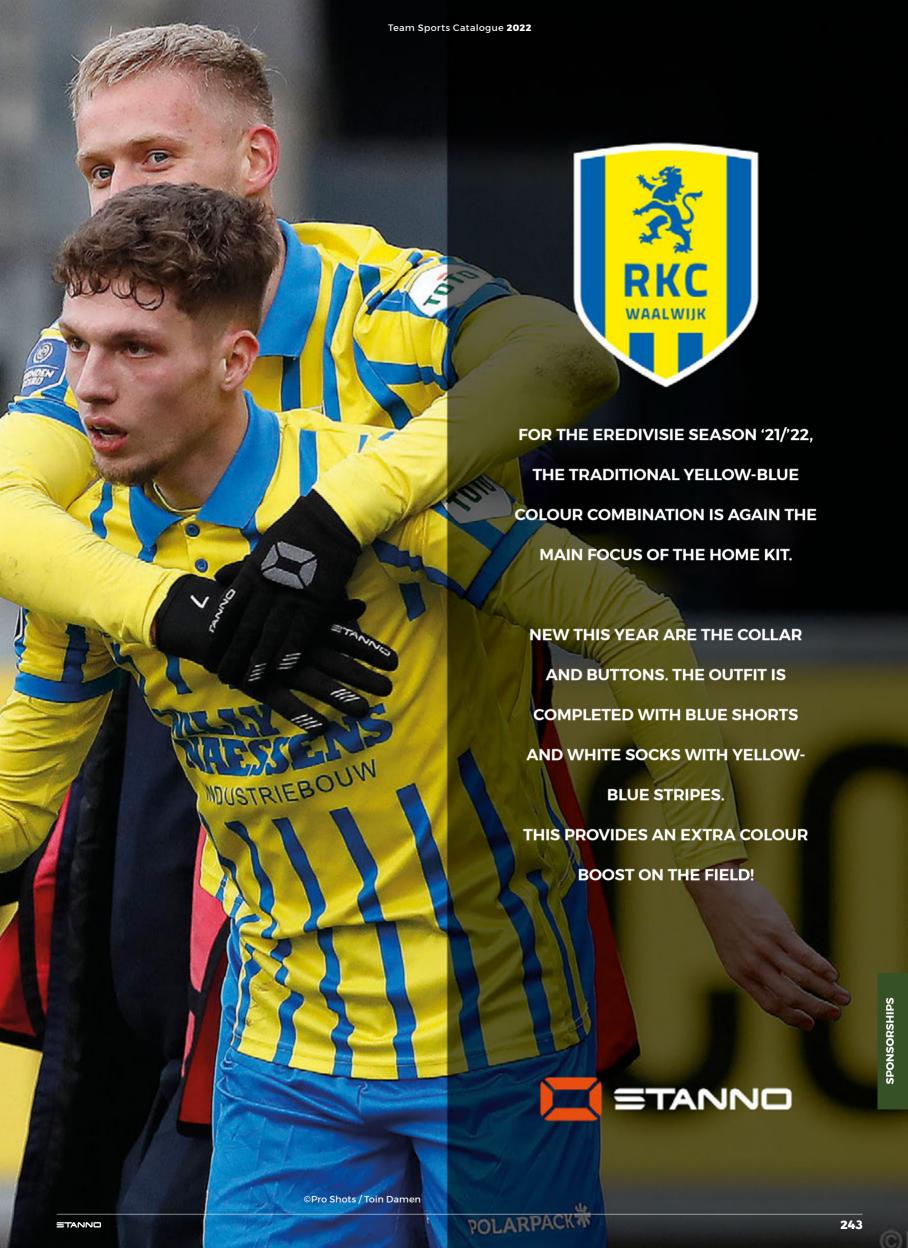

ETY VEST** 

65% POLYESTER / 35% COTTON

SIZES: S/M - L/XL

- · lightweight reflective vest
- · perfect for running and other outdoor sports
- the vest has adjustable straps
  you wear it over your sport clothes back and
- feel'm not down, but it is an important tool for
- $\boldsymbol{\cdot}$  good visibility in the dark



yellow 488104 - 4000

black 488101 - 8000

238









FOR '21/'22, GO AHEAD EAGLES WILL

COMPETE IN THE EREDIVISIE.

THE COLLAR SHOWS 'SINCE 1902',

AND THE BACK OF THE SHIRT READS

'HOME OF FOOTBALL'.

IN THE STANNO HOME KITS

THIS SEASON, MORE BLACK FROM
THE LOGO IS ALSO REFLECTED IN THE
KIT - THE SIDE PANELS OF THE SHIRT
AND SHORTS HAVE A SUBTLE BLACK
STRIP AS AN EXTRA ACCENT.
WE ARE THE EAGLES!



©Pro Shots / Erik Pasman

Vierhouten

STANNO

JUMPER de diesup



















Oud-Heverlee Leuven [BE]



**Draisma Dynamo - Ladies** [NL]

# more SPONSORSHIPS







Voltigierverein Köln Dünnwald (Team NORKA) [DE]



# **Productinformation**

#### Materials



ClimaTec material is a comfortable, warm, lightweight material, fast drying and easy to maintain. The advanced microfibres transport the body fluids and keep you comfortable in many weather conditions.



WovenTec increases the wearing comfort and provides a soft feel. The material has a luxurious appearance. WovenTec products are not only functional during sports activities but also perfectly suitable for presentations.



PolyTec has a thermal effect and is easy to wash, which simplifies maintenance. It protects against cold wind and is a great combination of a functional and durable product