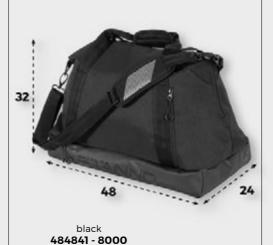

STANNE 34

black 484801 - 8000

#### **FUNCTIONALS**

BACKPACK III 600D POLYESTER EN 400D POLYESTER RIPSTOP

SIZE: 50 X 31 X 15 CM (HXWXD)





- · 2 mesh side pockets
- padded back for extra comfort
- two-way zippers
- · adjustable shoulder straps
- main compartment with laptop sleeve inside zipper pocket on the side suitable for a phone
- · shoe compartment at the bottom
- · reflective details for better visibility in dark settings



#### **FUNCTIONALS**

RAVEN SPORTSBAG II 600D POLYESTER

SIZE: 32 X 48 X 24 CM (HXWXD)





- · stylish sports bag · large main compartment
- shoe compartment made of water-repellent material
- extra compartment with zipper on the outside of the bag
- inside pocket with zipper
- $\boldsymbol{\cdot}$  shoulder strap with reflective print
- · orange lining



#### **FUNCTIONALS**

SPORTSBAG III

600D POLYESTER AND 400D POLYESTER RIPSTOP

SIZE: 58 X 28 X 28 CM (HXWXD)





- $\cdot$  zip pocket on the upper
- · integrated inner pocket
- padded back for comfortable wearing
- two-way zippersadjustable shoulder straps
- · shoe compartment
- · 2 short handles
- · reflective details for better visibility in dark settings · adjustable shoulder straps
- · shoe compartment
- · 2 short handles
- · reflective details for better visibility in dark settings



220

221

#### **PREMIUM TEAM BAG**

SIZE: 37 X 78 X 32,5 CM (HXWXD)





- $\boldsymbol{\cdot}\,$  extra-large bag for the uniforms of the whole team
- u-shaped zipperzipper pouch in upper cover
- the bag is suitable for printing with, for example, club or sponsor logos









## **PREMIUM** TEAM