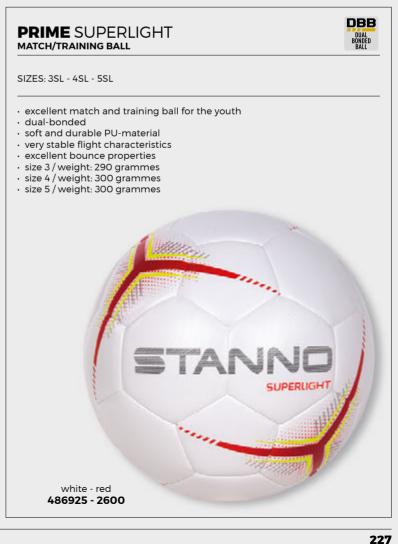

to 90% shock absorption
  extreme flexibility
  perfect adaptability to the shin
- · single piece
- seamless sleevesmachine washable
- · EN-certified (13061:2009)





# **TBB** FLAME MATCH BALL SIZE: 5 · our top model excellent match and training ball FIFA Quality Pro thermo-bonded trermo-bonded perfectly contoured butyl bladder soft and durable PU-material very stable flight characteristics excellent bounce properties size 5 / weight: 430 grammes 5450 **FIFA®** QUALITY PRO

#### **PRIME**



#### SIZES: 4 - 5

· excellent match and training ball

white - orange - black **486927 - 2380** 

- RIFA-Basic Approved
   dual-bonded
   soft and durable PU-material
   very stable flight characteristics
- excellent bounce properties
  size 5 / weight: 430 grammes



# FUZE.

#### **BALLS**









#### **BALLS**



#### **FUTSAL** ELECTRIC MATCH/TRAINING BALL



#### SIZE: 4

- · excellent indoor football
- highly reduced bounce effect, for better ball control in the hall
- · dual-bonded
- soft PU-material (PVC-free)weight: 420 grammes



#### **FUTSAL** ELECTRIC LIGHT MATCH/TRAINING BALL



#### SIZE: 4L

- excellent indoor football for youth
- highly reduced bounce effect, for better ball control in the hall
- · dual-bonded
- soft PU-material (PVC-free)weight: 360 grammes



#### **FUTSAL** ELECTRIC SUPERLIGHT MATCH/TRAINING BALL



#### SIZE: 4SL

- · excellent indoor football for youth
- highly reduced bounce effect, for better ball control in the hall
- · dual-bonded
- soft PU-material (PVC-free)weight: 300 grammes





#### **MERCURIO** HANDBALL TRAINING BALL



#### SIZES: