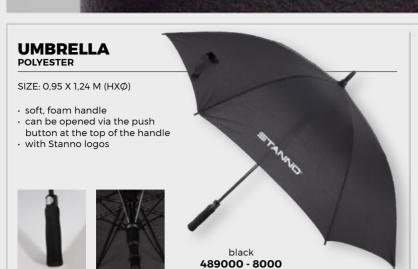

- 1000

areen 489003 - 1000

#### **WORKOUT LADDER**

- · coordination ladder with orange slats
- · clip closures at the ends to attach multiple ladders
- · delivered in a storage bag

#### **PRACTICE DISC CONES**

- $\boldsymbol{\cdot}$  great for setting up a training field or course
- for versatile use





#### **DISC CONE SET**

489005 - 3800

- set of 40 disc cones with holder
  10 white, 10 yellow, 10 orange and 10 blue
- great for setting up a training field or course
- · for versatile use
- · packed in a lockable net



**PRACTICE DISC CONES HIGH** 

- · hats with notches · for versatile use
- · packed in a lockable net

489844 - 0000



489823 - 0000

## STUDS ALUMINUM 8 X 13 MM + 4 X 16 MM



489804 - 0000

#### STUDS ALUMINUM/NYLON



489805 - 0000

#### **ACCESSORIES**









#### **PLAYER GLOVE II**

SIZES: 3 - 4 - 5 - 6 - 7 - 8 - 9 - 10 - 11

- · warm fitted fit
- · connecting cuff
- rubber grip in a stripe pattern on palm and fingers for good grip
   reflective print for visibility
- · finger touch on index finger for being able to operate a smartphone
- · in junior and senior sizes



488810 - 8000



#### **NECK WARMER**

100% DOUBLE KNIT FLEECE

ONE SIZE

- · neck warmer made of 100% double knit polvester
- soft brush for a warm and pleasant
- feeling
  enough stretch to quickly put on over the head
- reflective print on the outside for good visibility
- · drawstring with a stopper at the top



black **488809 - 8000** 



#### **FLEECE NECK WARMER**

ONE SIZE



black 488802 - 8000



#### **FUNCTIONALS CAP**

100% POLYESTER



# ANNO

#### **ACCESSORI