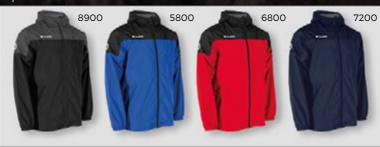

ACKETS**

### **CENTRO** ALL SEASON JACKET

Sizes: 128 to XXXL

Art.no. 457001

See page 144

### **CENTRO**PADDED COACH JACKET

Sizes: 128 to XXXL

Art.no. 457000

See page 144



STANNO.COM

### **PRIME**LONG COACH JACKET

Sizes: S to XXXL

Art.no. 457003

See page 144



### **PRIME**PUFFER JACKET

Sizes: S to XXL

Art.no. 456002

See page 144



### **CENTRO**SOFT SHELL JACKET

Sizes: S to XXXL

Art.no. 450000

See page 144



### **FUNCTIONALS** THERMAL TOP

Sizes: XS to XXL

Art.no. 408022

See page 162



### **FUNCTIONALS**THERMAL VEST

Sizes: XS to XXL

Art.no. 467000

See page 162



### **FUNCTIONALS** FLEX JACKET

Sizes: XS to XXL

Art.no. 457002

See page 162





#### JACKETS ALL WEATHER / ALL SEASON

#### PRIDE

WINDBREAKER

Sizes: 116 to XXXL

Art.no. 454004

See page 104



#### **FIELD**

ALL WEATHER JACKET

Sizes: 128 to XXL

Art.no. 454002

See page 126



#### **FIRST**

HALF ZIP WINDBREAKER

Sizes: 116 to 3XL

Art.no. 455000

See page 82



#### **FUNCTIONALS**

**RUNNING JACKET** 

Sizes: XS to 2XL

Art.no. 457004



#### **T-SHIRTS**

#### FIRST SHIRT

Sizes: 116 to 2XL

#### Art.no. 410008

See page 21



#### **PRIDE**

#### T-SHIRT

Sizes: 116 to XXL

#### Art.no. 460001

See page 33



#### FIELD

#### SHIRT

Sizes: 128 to XXL

**Art.no. 410001** See page 37 8000 5000 6000 7000 4000 3230 1000 1080 2000 5210 6090

#### **BASE**

#### **SHIRT**

Sizes: XS to 3XL

#### Art.no. 460004

See page 152



#### **FUNCTIONALS**

#### TRAINING TEE

Sizes: XS to XXL

#### Art.no. 414004

See page 162



#### **FUNCTIONALS**

#### LIGHTWEIGHT SHIRT

Sizes: XS