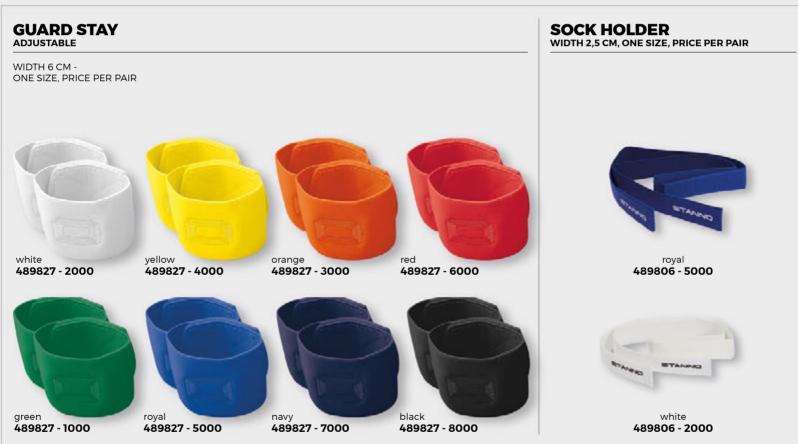

001 - 1000

areen 489003 - 1000

#### **WORKOUT LADDER**

- · coordination ladder with orange slats
- · clip closures at the ends to attach multiple ladders
- · delivered in a storage bag

#### **PRACTICE DISC CONES**

- $\boldsymbol{\cdot}$  great for setting up a training field or course
- for versatile use





#### **DISC CONE SET**

489005 - 3800

- set of 40 disc cones with holder
  10 white, 10 yellow, 10 orange and 10 blue
- great for setting up a training field or course
- · for versatile use
- · packed in a lockable net



**PRACTICE DISC CONES HIGH** 

- · hats with notches · for versatile use
- · packed in a lockable net

489844 - 0000



489823 - 0000

## STUDS ALUMINUM 8 X 13 MM + 4 X 16 MM



489804 - 0000

#### STUDS ALUMINUM/NYLON



489805 - 0000

#### **ACCESSORIES**









#### **PLAYER GLOVE II**

SIZES: 3 - 4 - 5 - 6 - 7 - 8 - 9 - 10 - 11

- · warm fitted fit
- · connecting cuff
- rubber grip in a stripe pattern on palm and fingers for good grip
   reflective print for visibility
- · finger touch on index finger for being able to operate a smartphone
- · in junior and senior sizes



488810 - 8000



#### **NECK WARMER**

100% DOUBLE KNIT FLEECE

ONE SIZE

- · neck warmer made of 100% double knit polvester
- soft brush for a warm and pleasant
- feeling
  enough stretch to quickly put on over the head
- reflective print on the outside for good visibility
- · drawstring with a stopper at the top



black **488809 - 8000** 



#### **FLEECE NECK WARMER**

ONE SIZE



black 488802 - 8000



#### **FUNCTIONALS CAP**

100% POLYESTER



# ANNO

#### **ACCES