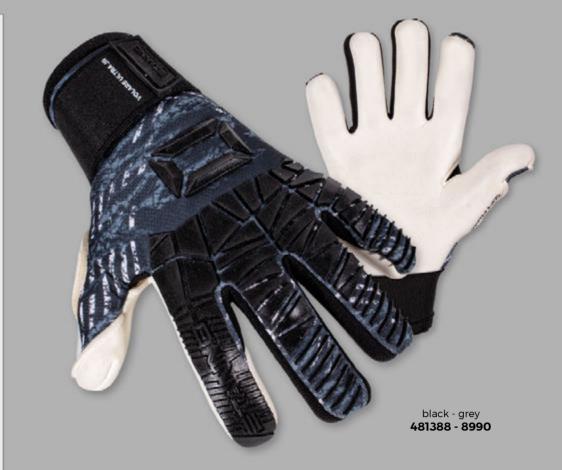

istband supports and protects the wrist (with printable surface for your name)

#### **VOLARE ULTRA JR**

#### JUNIOR GOALKEEPERS GLOVE

SIZES: 4 - 5 - 6 - 7











- · junior goalkeeper's glove with soft foam for reliable grip and excellent cushioning
- · lightweight
- · improved breathability with mesh on the top of the hand
- $\boldsymbol{\cdot}$  silicone insert on the punch zone and fingers
- $\boldsymbol{\cdot}$  stitching seams on the inside of the fingers combined with the rollfinger system for a perfect fit around the fingers
- fingers completely surrounded with foam for a larger hand surface to catch the ball
  flat and elastic closure for a perfect fit and
- protection of the wrist (printable with, i.e. your name)
- lightweight OPF for perfect closure around the upper hand







#### FINGERPROTECTION JR IV

JUNIOR GOALKEEPERS GLOVE

SIZES: 3 - 4 - 5 - 6 - 7











- · goalkeeper's glove with soft foam for reliable grip and excellent cushioning

  fingers with finger protection
- · seamless inside for maximum ball contact
- · elastic mesh/nylon insert between the fingers
- · wristband with velcro closure









#### **CLAW JR**

#### JUNIOR GOALKEEPERS GLOVE

SIZES: 3 - 4 - 5 - 6 - 7











- soft foam goalkeeper's glove for reliable grip and excellent cushioning
- rollfinger model increases the catching surface, for better grip on the ball
- · ideal for artificial grass and hard grounds
- · high wear resistance through rubber patch
- $\cdot$  elastic wristband with printable area for e.g. a name



#### **ULTIMATE GRIP JR II**

JUNIOR GOALKEEPERS G