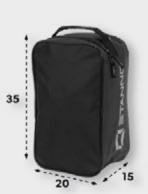

# **CENTRO** COLLECTION

| Prime         | Centro        |  |  |
|---------------|---------------|--|--|
| Long Coach    | Micro         |  |  |
| Jacket        | Pants         |  |  |
| 457003 - 8000 | 431102 - 8000 |  |  |
| Sizes:        | Sizes:        |  |  |
| S to XXXL     | 116 to XXXL   |  |  |