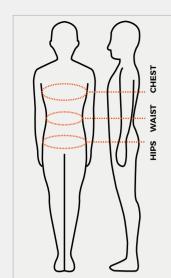

### **FUNCTIONALS WOVEN SHORTS**

96% POLYESTER, 4% ELASTANE

SR: XS - S - M - L - XL - XXL