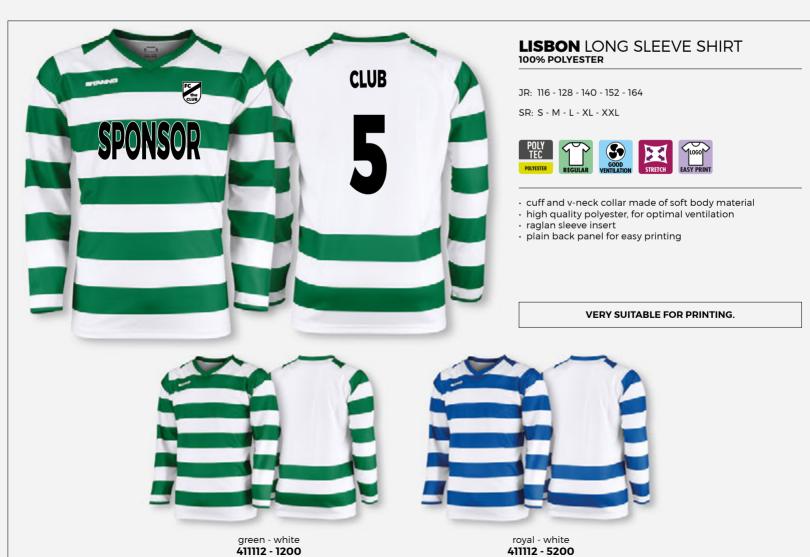

## **BRIGHTON** SHIRT 100% POLYESTER

JR: 116 - 128 - 140 - 152 - 164

SR: S - M - L - XL - XXL









- sublimated striped print on the front
  collar and cuffs made of fine rib material
- $\boldsymbol{\cdot}$  printed Stanno word mark (on the chest) and brand mark (on the sleeves)

  • plain back panel for easy printing

  • panel in a contrasting colour on the sides

VERY SUITABLE FOR PRINTING.

Shorts > Page 54 - 61

**Socks** > Page 62 - 77

Long sleeves > Page 47



black - white **410003 - 8200** 



royal - white **410003 - 5200** 



royal - black **410003 - 5800** 



royal - red **410003 - 5600** 



red - white **410003 - 6200** 



red - black **410003 - 6800** 



black - yellow **410003 - 4800** 

**≘TANN**□ 45





**Shorts** > Page 54 - 61

**Socks** > Page 62 - 77











### CORE

## BASELAYER LONG SLEEVE SHIRT 88% POLYESTER, 12% ELASTANE

JR: 116 - 128 - 140 - 152 - 164

SR: S - M - L - XL - 2XL









- · comfortable, warm and dry
- comfortable, warm and dry
  sweat-wicking
  a lot of stretch in the material
  tight fit
  thumbholes

- ventilating mesh panel at the neck and armpits
  flat stitching for extra comfort





Baselayer Shorts Ladies 2 colours

Page 61

Pants 1 colour Page 61

51

**≘TANNO** 





#### **CORE** BASELAYER SHIRT 88% POLYESTER, 12% ELASTANE

JR: 116 - 128 - 140 - 152 - 164

SR: S - M - L - XL - 2XL









- · comfortable, warm and dry
- sweat-wickinga lot of stretch in the material
- tight fit thumbholes
- · ventilating mesh panel at the neck and armpits
- · flat stitching for extra comfort



white 446104 - 2000