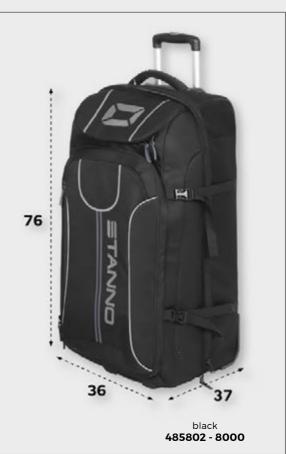

ble shoulder strap
- · luggage strap for easy attachment to trolley case







## **TROLLEY** BAG MEDIUM, 600D POLYESTER

SIZE: 54 X 32 X 28 CM (HXWXD)



- · perfect for travelling
- · extendable handgrip
- hidden carrying harness (to be used as backpack)
   several lockable compartments
- · can also be used as hand luggage







black 485801 - 8000

## TROLLEY BAG LARGE, 600D POLYESTER

SIZE: 76 X 37 X 36 CM (HXWXD)



- $\cdot \ \mathsf{perfect} \ \mathsf{for} \ \mathsf{travelling}$
- rolling wheels, adjustable handgrip and strong handles
  large storage compartment with double zipper, double front compartment with zipper, several inside
- with zipper, a smaller front compartment with zipper and an upper compartment with zipper
   hidden carrying harness (to be used as backpack)







#### **ACE** ELBOWPADS

#### SIZES: S - M - L

- $\boldsymbol{\cdot}$  excellent protection during training and match
- thick padding for optimal shock absorption

  • suitable for volleyball and handball
- packed per pair







black 483102 - 8000

#### **FORCE LITE** SHINGUARDS

#### SIZES: XS - S - M - L

- $\boldsymbol{\cdot}$  flexible, hard scale for optimal protection
- · double velcro closure on the front
- · anatomically designed left-right fit
- · CE tested (EN 13061)





blue 482114 - 5510

#### **ACE KNEEPADS**

#### SIZES: XS - S - M - L

- $\boldsymbol{\cdot}$  excellent protection during training and match
- thick padding for optimal shock
- absorption

   suitable for volleyball and handball
- · packed per pair







black 483101 - 8000

#### **ANTIBACTERIAL** TUBES

#