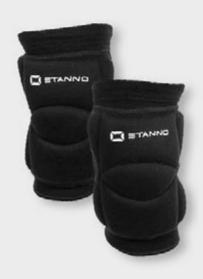

Centro
Fitted Training
Pants
432103 - 7000
Sizes:
128 to XXL

Centro
All Season
Jacket
457001 - 5800
Sizes:
128 to XXXL

| Centro       |  |  |  |
|--------------|--|--|--|
| Micro        |  |  |  |
| Pants        |  |  |  |
| 431102 - 800 |  |  |  |
| Sizes:       |  |  |  |
| 116 to XXXI  |  |  |  |
|              |  |  |  |