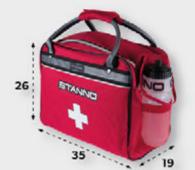

oldsymbol{\cdot}$  lightweight backpack made of water-repellent material
- including loopreflective logo

- ideal for gym equipment
  upper side is closed by pulling the cords



#### **SHOE**BAG II **600D POLYESTER**

SIZE: 35 X 20 X 15 CM (HXWXD)





- $\boldsymbol{\cdot}$  with strap to wear
- easy to transport in a sports bag
  reflective details for better visibility in the dark









#### WATERBAG **600D POLYESTER**

SIZE: 33 X 21 X 21 CM (HXWXD)



- solid water bag for max. 8 liters of water
  100% waterproof
  two side pockets for water bottles

- · round model







anthracite 484805 - 8900

#### **MEDICINE BAG**

SIZE: 26 X 35 X 19 CM (HXWXD)



- · made of high quality ripstop
- · adjustable inner pockets
- · double zipper
- · waterbottle
- · adjustable inner pockets







red **484806 - 6000** 

# SPORTS EQUIPMENT

#### **NOTEBOOK BAG**

SIZE: 39 X 31 X 15 CM (WXHXD)



- $\cdot\,$  suitable for laptops up to 15,6 inch
- multiple compartments with zips
  adjustable and detachable shoulder strap
- · luggage strap for easy attachment to trolley case







## **TROLLEY** BAG MEDIUM, 600D POLYESTER

SIZE: 54 X 32 X 28 CM (HXWXD)



- · perfect for travelling
- · extendable handgrip
- hidden carrying harness (to be used as backpack)
   several lockable compartments
- · can also be used as hand luggage







black 485801 - 8000

## TROLLEY BAG LARGE, 600D POLYESTER

SIZE: 76 X 37 X 36 CM (HXWXD)



- $\cdot \ \mathsf{perfect} \ \mathsf{for} \ \mathsf{travelling}$
- rolling wheels, adjustable handgrip and strong handles
  large storage compartment with double