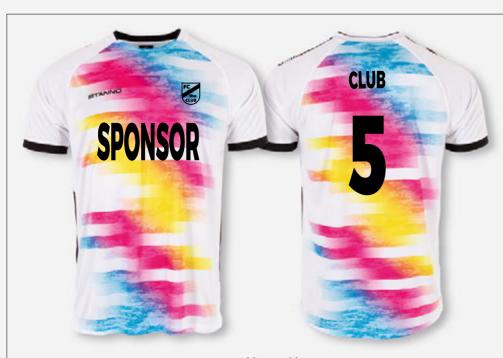

*change** a few **final details**, you can **share** thesewith our **design team** in this phase.



# 4 Unpack & get dressed for game day!

After your **approval** of the design, wewill send you the **official**, **exclusive**, **new kit** for your club or team. Unpack and **get dressed for game day!** 



STANNO

# Shirts

| HOLI SHIRT                 | 1: |
|----------------------------|----|
| SPRY SHIRT LIMITED EDITION | 1! |
| DASH SHIRT                 | 17 |
| VOLT SHIRT                 | 19 |
| FIRST SHIRT                | 2  |
| DRIVE SHIRT                | 29 |
| PRIDE SHIRT                | 3. |
| FIELD SHIRT                | 37 |
| LIGA SHIRT                 | 4  |
| BRIGHTON SHIRT             | 4! |
| LISBON SHIRT               | 47 |
| BASELAYERS                 | 5  |







white - multi **414012 - 2345** 

## **HOLI** SHIRT 100% POLYESTER WITH CLIMATEC FINISH

SR: XS - S - M - L - XL - 2XL











- mesh backfully sublimateddouble-stitched seams make it suitable for both indoor and outdoor sports

  • fast-drying

#### VERY SUITABLE FOR PRINTING.



black - multi **414012 - 8765** 

**Shorts** > Page 54 - 61

Socks > Page 62 - 77

















## **SPRY** LIMITED SHIRT 100% POLYESTER WITH CLIMATEC FINISH

JR: 116 - 128 - 140 - 152 - 164

SR: XS - S - M - L - XL - XXL









- fully sublimatedfast-dryingfeel light onsupple material

#### VERY SUITABLE FOR PRINTING.

**Shorts** > Page 54 - 61

**Socks** > Page 62 - 77



orange - black **414009 - 3800** 



purple - white **414009 - 7672** 



anthracite - neon yellow **414009 - 9400**