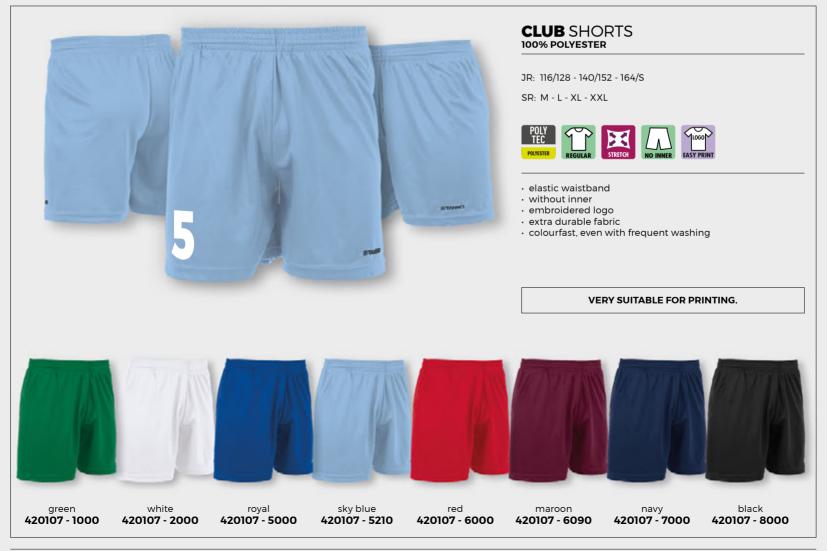

els for extra ventilation at the back of the shorts
  elastic waistband
- $\boldsymbol{\cdot}$  colourfast, even with frequent washing

#### VERY SUITABLE FOR PRINTING.



white **420117 - 2000** 



white - green **420117 - 2100** 



white - royal **420117 - 2500** 



white - red **420117 - 2600** 



sky blue - white **420117 - 5220** 



blue - shocking orange **420117 - 5680** 



royal - white **420117 - 5200** 



royal - yellow **420117 - 5400** 



deep blue - neon yellow **420117 - 5670** 



navy - red **420117 - 7600** 



red **420117 - 6000** 



maroon - sky blue **420117 - 6040** 



black **420117 - 8000** 



black - shocking orange **420117 - 8340** 



black - yellow **420117 - 8400** 



black - red **420117 - 8600** 



anthracite - neon yellow **420117 - 9400** 







#### **FOCUS SHORTS LADIES** 100% POLYESTER WITH CLIMATEC FINISH

SR: XS - S - M - L - XL - XXL











- · ladies fit
- entirely made of ventilating mini mesh material
  elastic waistband with drawcord
- $\boldsymbol{\cdot}$  mesh panel on the side
- · without inner

VERY SUITABLE FOR PRINTING.







black **420603 - 8000** 



## PISA SHORTS LADIES 100% POLYESTER WITH CLIMATEC FINISH

SR: XS - S - M - L - XL - XXL











- · ladies fit
- · without inner
- mesh panels for extra ventilation at the back of the shorts
   elastich waistband
- $\boldsymbol{\cdot}$  colourfast, even with frequent washing

VERY SUITABLE FOR PRINTING.



blue - shocking orange **420602 - 5680** 



navy - red **420602 - 7600** 



black 420602 - 8000



black - aqua blue 420602 - 8710





## **ELEMEN