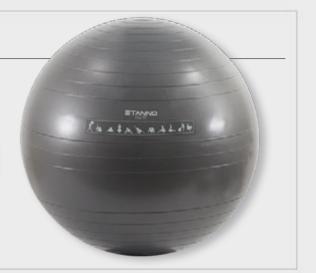

8000

black

489857 - 8000

blue

489854 - 5000

PUSH UP BAR STEEL BAR WITH NBR (NITRILE RUBBER)

- · the handle provides grip and comfort
- · relieves wrists and forearms during push-ups



#### **SHAKER BOTTLE**

FOR MAKING PROTEIN SHAKES

- cool matt black design with Stanno logo
   made from sturdy Acrylonitrile Styrene (AS) plastic
- large opening through a screw cap
  smaller lockable drinking spout
  suitable for making protein shakes

- · blender ball provides smooth, lump-free shakes
- handle on the cap for easy holding and carrying
  measurement table with content indication in oz/ml on the side
- · partly transparent

black 489858 - 8000



236

237

#### **ACCESSORIES**

#### **EXERCISE BALL**

SIZES: 65 CM - 75 CM

- · anti-burst
- · in 3 sizes
- · contains 2 closure plugs





#### **EXERCISE MAT**



#### **NBR EXERCISE MAT**

SIZE: 180 X 60 X 1,2 CM (L X W X H)

· lightweight exercise mat soft foam with comfortable thickness (12mm)
ideal for floor exercises

yoga class delivered with carrying strap



#### **EXERCISE FOAM ROLLER**

SIZE: 33 X 14 CM (L X Ø)

- · massages tense muscles for faster recovery
- made of soft EVA material
  also suitable for balance exercises

grey - orange **489847 - 9300** 

- · easy to carry



#### **JUMP ROPE**

PVC / TPR

ROPE LENGTH: 275 X 0.5CM

- · rope length is easily adjustable
- jump-counter functionantislip hand grip



489831 - 0000

#### **CANVAS GYM SHOE VELCRO**

CANVAS / RUBBER

472000 - 8000



472000 - 0330

## FITNESS- & CYCLING GLOVE 60% POLYESTER / 40% NYLON

SIZES: S - M - L

- · reflective details for good