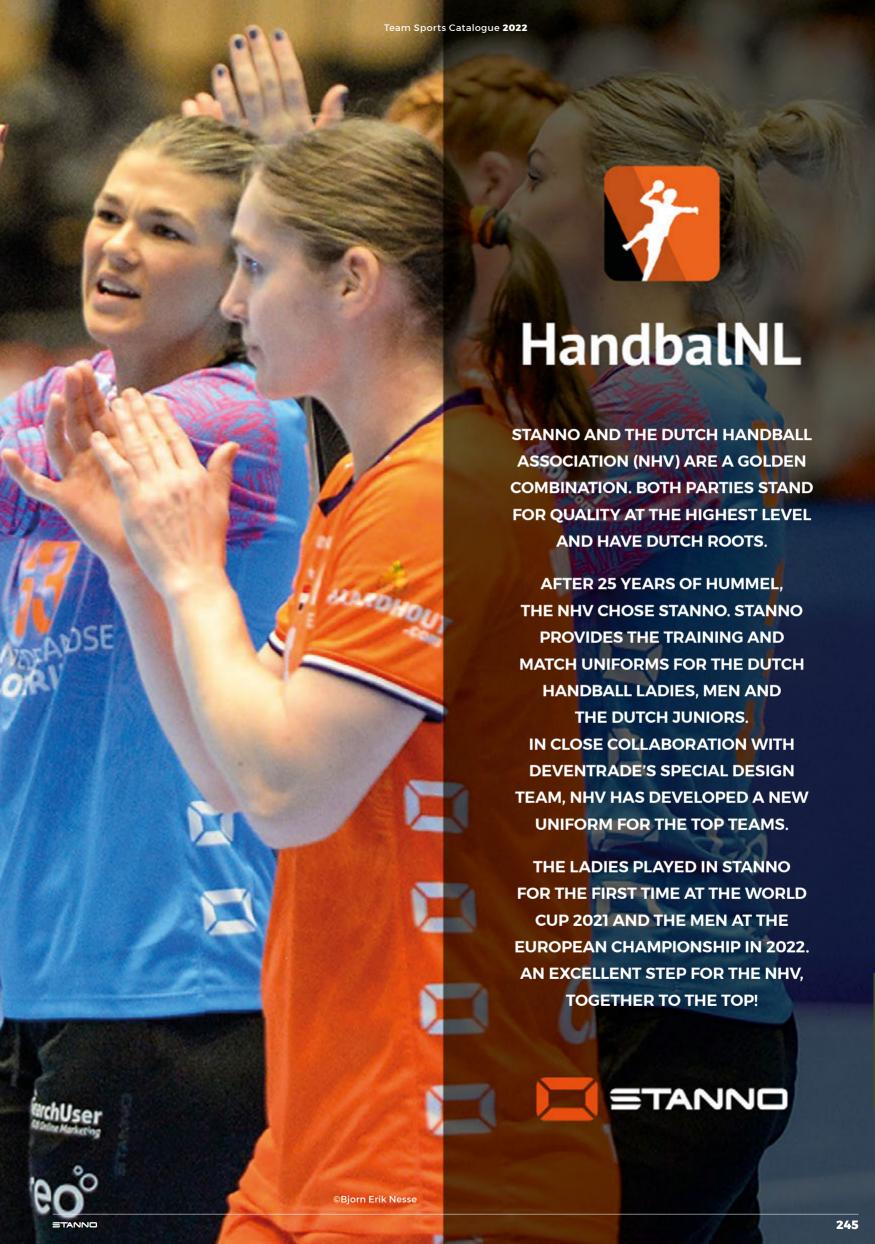

ST** 

65% POLYESTER / 35% COTTON

SIZES: S/M - L/XL

- · lightweight reflective vest
- · perfect for running and other outdoor sports
- the vest has adjustable straps
  you wear it over your sport clothes back and
- feel'm not down, but it is an important tool for
- $\boldsymbol{\cdot}$  good visibility in the dark



yellow 488104 - 4000

black 488101 - 8000

238









FOR '21/'22, GO AHEAD EAGLES WILL

COMPETE IN THE EREDIVISIE.

THE COLLAR SHOWS 'SINCE 1902',

AND THE BACK OF THE SHIRT READS

'HOME OF FOOTBALL'.

IN THE STANNO HOME KITS

THIS SEASON, MORE BLACK FROM
THE LOGO IS ALSO REFLECTED IN THE
KIT - THE SIDE PANELS OF THE SHIRT
AND SHORTS HAVE A SUBTLE BLACK
STRIP AS AN EXTRA ACCENT.
WE ARE THE EAGLES!



©Pro Shots / Erik Pasman

Vierhouten

STANNO

JUMPER de diesup



















Oud-Heverlee Leuven [BE]



**Draisma Dynamo - Ladies** [NL]

# more SPONSORSHIPS







Voltigierverein Köln Dünnwald (Team NORKA) [DE]



# **Productinformation**

#### Materials



ClimaTec material is a comfortable, warm, lightweight material, fast drying and easy to maintain. The advanced microfibres transport the body fluids and keep you comfortable in many weather conditions.



WovenTec increases the wearing comfort and provides a soft feel. The material has a luxurious appearance. WovenTec products are not only functional during sports activities but also perfectly suitable for presentations.



PolyTec has a thermal effect and is easy to wash, which simplifies maintenance. It protects against cold wind and is a great combination of a functional and durable product.



C