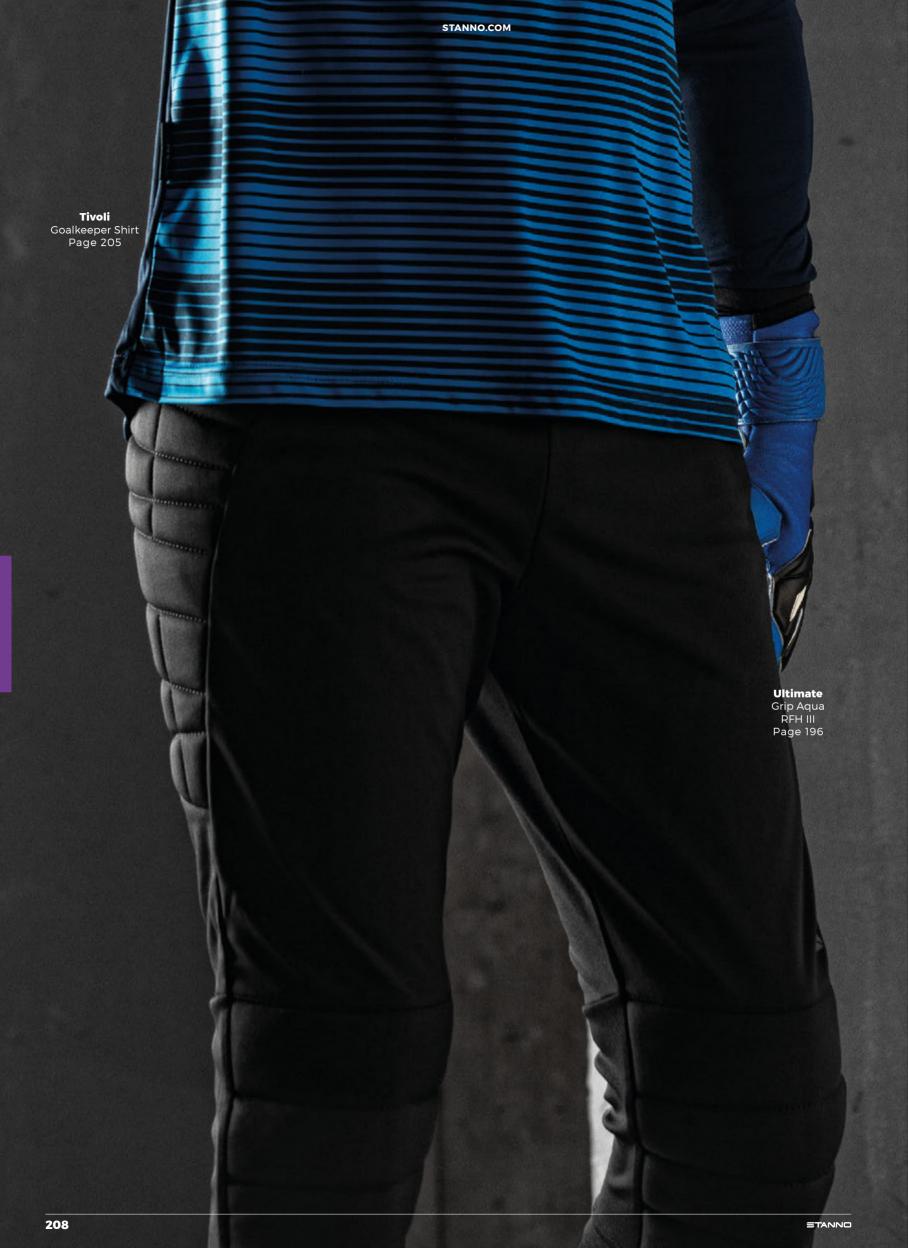

- black **415001 - 7800** 













DO YOU WANT TO CREATE YOUR **OWN GOALKEEPER SET?** 

OR DO YOU PREFER A GOALKEEPER **SET WITHOUT PADDING?** 

COMBINE A SHIRT, BASELAYER, SHORTS AND SOCKS TO CREATE YOUR OWN GOALKEEPER SET IN THE COLOUR YOU WANT!



**SHIRT SHORT SLEEVES** 



**BASELAYER** 



**SHORTS** 



**SOCKS** 



First Shirt

410008 Sizes: 116 to 2XL





Baselayer Long Sleeve Shirt 446101 Sizes: 116 to 2XL





Shorts 420000 Sizes:

Field

128 to XXL





Sizes:

116 to XXL

440001 Sizes: 25/29 to 45/48

Uni II

Socks



Drive Shirt

410006 Sizes: 116 to XXXL





Core **Baselayer Long** Sleeve Shirt 446101 Sizes: 116 to 2XL





Shorts 420001 Sizes: 116 to XXL

Focus



Uni II Socks 440001 Sizes: 25/29 to 45/48

207 STANNO

Field

**Shorts** 

420000

Sizes:

128 to XXL



# black **424102 - 8000**

#### **SWANSEA** GOALKEEPER SHORTS 100% MICRO POLYESTER

JR: 116 - 128 - 140 - 152 - 164

SR: S - M - L - XL - XXL









- perfectly suited for training and competitionelastic waistband with drawstring
- $\boldsymbol{\cdot}$  protective padding at the hips



#### **BRECON** 3/4 GOALKEEPER PANTS 100% MICRO POLYESTER

JR: 116 - 128 - 140 - 152 - 164

SR: S - M - L - XL - XXL











- perfectly suited for training and competition
  elastic waistband with drawstring
  protective padding at the hips and knees

- $\boldsymbol{\cdot}$  elastic ribbing material at the bottom of the legs







#### **CHESTER** GOALKEEPER PANTS 100% MICRO POLYESTER

JR: 116 - 128 - 140 - 152 - 164

SR: S - M - L - XL - XXL











- perfectly suited for training and competiti