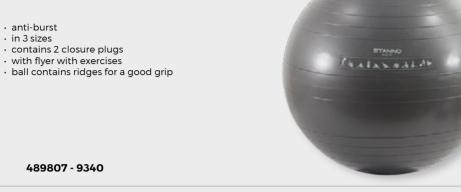

- 8000

black

489857 - 8000

blue

489854 - 5000

PUSH UP BAR STEEL BAR WITH NBR (NITRILE RUBBER)

- · the handle provides grip and comfort
- · relieves wrists and forearms during push-ups



#### **SHAKER BOTTLE**

FOR MAKING PROTEIN SHAKES

- cool matt black design with Stanno logo
   made from sturdy Acrylonitrile Styrene (AS) plastic
- large opening through a screw cap
  smaller lockable drinking spout
  suitable for making protein shakes

- · blender ball provides smooth, lump-free shakes
- handle on the cap for easy holding and carrying
  measurement table with content indication in oz/ml on the side
- · partly transparent

black 489858 - 8000



236

237

#### **ACCESSORIES**

#### **EXERCISE BALL**

SIZES: 65 CM - 75 CM

- · anti-burst
- · in 3 sizes
- · contains 2 closure plugs





#### **EXERCISE MAT**



#### **NBR EXERCISE MAT**

SIZE: 180 X 60 X 1,2 CM (L X W X H)

· lightweight exercise mat soft foam with comfortable thickness (12mm)
ideal for floor exercises

yoga class delivered with carrying strap



#### **EXERCISE FOAM ROLLER**

SIZE: 33 X 14 CM (L X Ø)

- · massages tense muscles for faster recovery
- made of soft EVA material
  also suitable for balance exercises

grey - orange **489847 - 9300** 

- · easy to carry



#### **JUMP ROPE**

PVC / TPR

ROPE LENGTH: 275 X 0.5CM

- · rope length is easily adjustable
- jump-counter functionantislip hand grip



489831 - 0000

#### **CANVAS GYM SHOE VELCRO**

CANVAS / RUBBER

472000 - 8000



472000 - 0330

## FITNESS- & CYCLING GLOVE 60% POLYESTER / 40% NYLON

SIZES: S - M - L

- · reflective details for goo