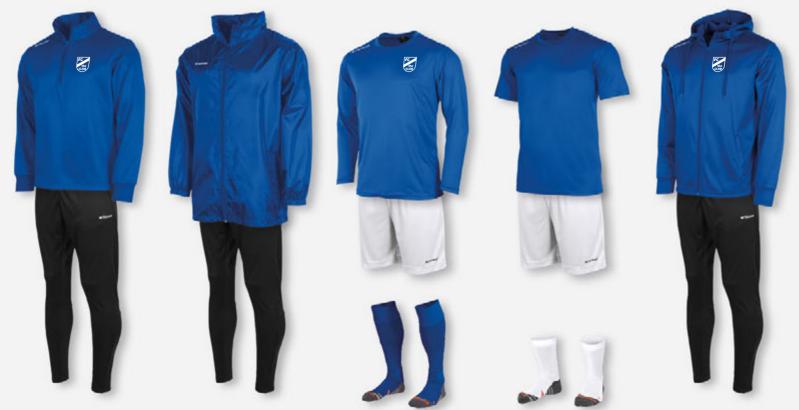

ottom 408012 · shoulder panel with printed Stanno logo FIELD HOODED JACKET LADIES WEET TO 5000 6000 8000 7000 100% POLYESTER WITH BRUSHED INNER · ladies fit SR: XS - S - M - L - XL - XXL · stand-up collar and hood with drawstring · two side pockets with zip connecting cuffs 408604 · tunnel with cord at bottom $\cdot$ shoulder panel with printed Stanno logo 5000 6000 8000 7000 FIELD ALL WEATHER JACKET COATED SPECIAL SECURIAR STOP WIND REGULAR STOP WIND RESULTAR STOP WIND STOP WIN 100% POLYESTER, 600 MM PU-COATING JR: 128 - 140 - 152 - 164 · 600 mm water repellent · body: lining of 100% polyester mesh SR: S-M-L-XL-XXL sleeves: lining of 100% polyester tafetta · two side pockets (without zip) · hidden hood inside collar 454002 $\boldsymbol{\cdot}$ opening for a print plate on the back









| Field<br>Top  | Field<br>Training | Field<br>All Weather | Field<br>Shirt | Field<br>Shorts | Field<br>Shirt | Field<br>Hooded | Field<br>Training |
|---------------|-------------------|----------------------|----------------|-----------------|----------------|-----------------|-------------------|
|               | Pants             | Jacket               |                |                 |                | Jacket          | Pants             |
| 408005 - 5000 | 432000 - 8000     | 454002 - 5000        | 411001 - 5000  | 420000 - 2000   | 410001 - 5000  | 408012 - 5000   | 432000 - 8000     |
| Sizes:        | Sizes:            | Sizes:               | Sizes:         | Sizes:          | Sizes:         | Sizes:          | Sizes:            |
| 128 to XXXL   | 116 to XXXL       | 128 t