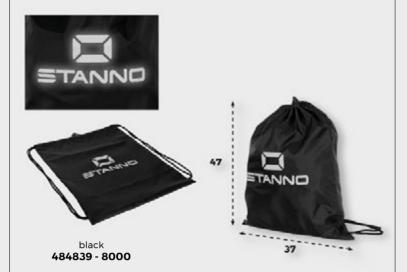

or the uniforms of the whole team
- u-shaped zipperzipper pouch in upper cover
- the bag is suitable for printing with, for example, club or sponsor logos









## **PREMIUM** TEAM TROLLEY BAG 600D POLYESTER

SIZE: 37 X 78 X 32,5 CM (HXWXD)





- extra-large bag for the uniforms of the whole team
  reinforced base
  u-shaped zipper

- sturdy handles
- hidden extendable handle
  the wheels are made of silicone material
- zipper pouch in upper cover
- two large shoulder straps
   the bag is suitable for printing with, for example, club or sponsor logos









#### **GYM** BAG

SIZE: 47 X 37 CM (H X W)





- $\boldsymbol{\cdot}$  lightweight backpack made of water-repellent material
- including loopreflective logo

- ideal for gym equipment
  upper side is closed by pulling the cords



#### **SHOE**BAG II **600D POLYESTER**

SIZE: 35 X 20 X 15 CM (HXWXD)





- $\boldsymbol{\cdot}$  with strap to wear
- easy to transport in a sports bag
  reflective details for better visibility in the dark









#### WATERBAG **600D POLYESTER**

SIZE: 33 X 21 X 21 CM (HXWXD)



- solid water bag for max. 8 liters of water
  100% waterproof
  two side pockets for water bottles

- · round model







anthracite 484805 - 8900

#### **MEDICINE BAG**

SIZE: 26 X 35 X 19 CM (HXWXD)



- · made of high quality ripstop
- · adjustable inner pockets
- · double zipper
- · waterbottle
- · adjustable inner pockets







red **484806 - 6000** 

# SPORTS EQUIPMENT

#### **NOTEBOOK BAG**

SIZE: 39 X 31 X 15 CM (WXHXD)



- $\cdot\,$  suitable for laptops up to 15,6 inch
- multiple compartments w