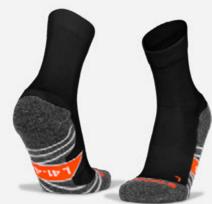

h knit

Reincorced heel, sole & toe for added protection

Left - right & size indication on inside of the foot

Protective impact zone around ankle

Optimal moisture regulation

Flat seam









black - white **444006 - 8200** 

**STADIUM** SOCKS 53% RECYCLED POLYESTER, 23% POLYAMIDE, 19% POLYPROPYLEEN, 5% ELASTANE

JR: 30/35

SR: 36/40 - 41/44 - 45/48











- · optimal moisture management
- · high degree of stretch
- anatomical footleft-right indication
- flat seam toe



444005 - 2800



black - white 444005 - 8200

**STADIUM CREW** SOCKS 50% RECYCLED POLYESTER, 23% POLYAMIDE, 23% POLYPROPYLEEN, 4% ELASTANE

JR: 30/35

SR: 36/40 - 41/44 - 45/48











- optimal moisture management
- · high degree of stretch
- · anatomical foot
- · left-right indication



white 442103 - 2000



black 442103 - 8000

### **ELITE SOCKS**

85% POLYPROPYLENE, 6% COTTON, 5% POLYAMIDE, **4% ELASTANE** 

SR: 36/40 - 41/44 - 45/48











77

- $\boldsymbol{\cdot}$  anatomic foot, fitted with high quality, elastic polypropylene fiber
- · optimal heat regulation and moisture transfer
- elasticated upper edgehigh stretchability
- · mesh knitted top for optimal fit





white 442106 - 2000

#### **SPORT** SOCKS 90% COTTON, 10% POLYESTER

SR: 36/40 - 41/44 - 45/48

- washable at 40 degrees
   very suitable for indoorsports, tennis or normal use
- · packed per 3

# Collections

FIRST COLLECTION

PRIDE COLLECTION

FIELD COLLECTION

PRIME/CENTRO COLLECTION

BASE COLLECTION

FUNCTIONALS COLLECTION

PRODUCT OVERVIEW UNISEX

PRODUCT OVERVIEW LADIES

### First COLLECTION consists of:

FIRST FUL