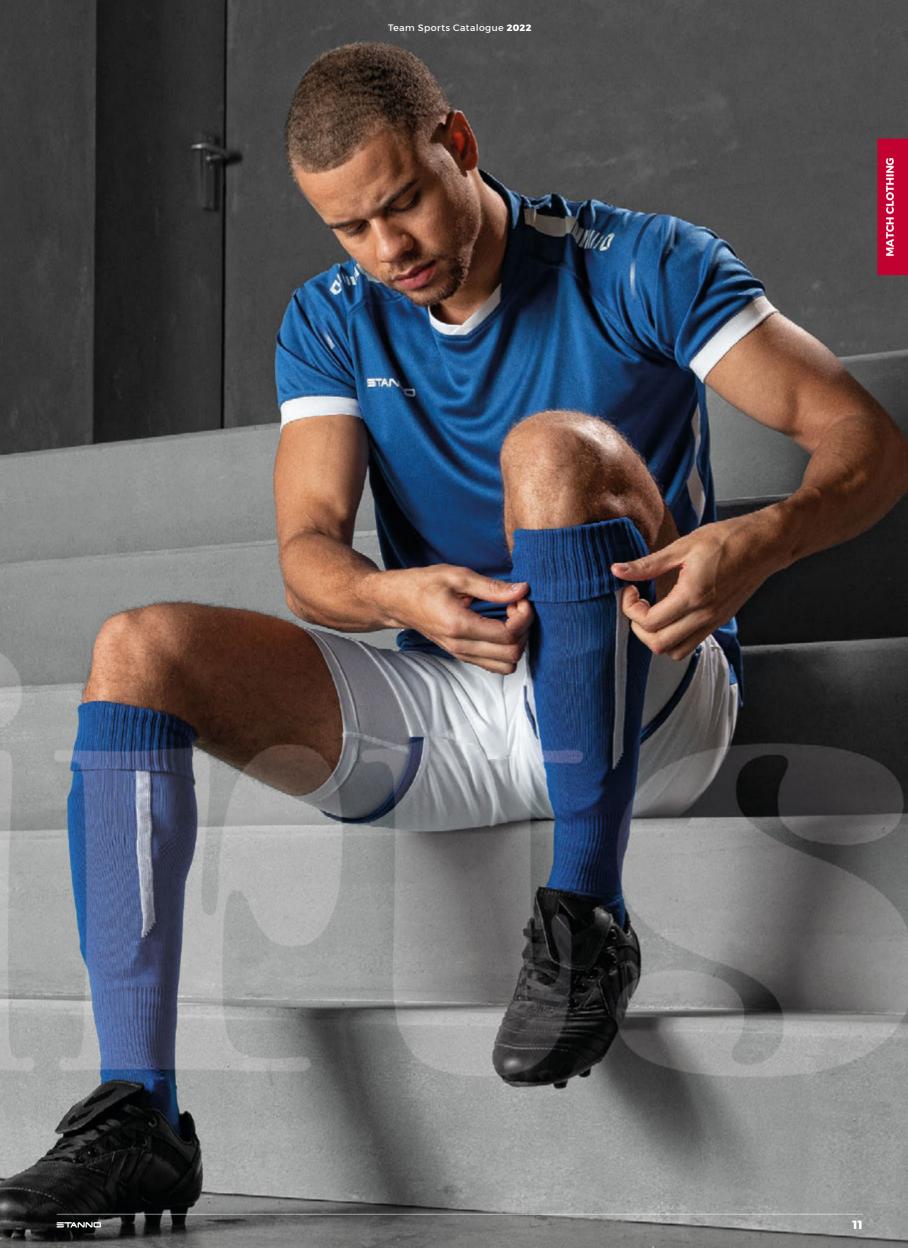

to **change** a few **final details**, you can **share** thesewith our **design team** in this phase.



# 4 Unpack & get dressed for game day!

After your **approval** of the design, wewill send you the **official**, **exclusive**, **new kit** for your club or team. Unpack and **get dressed for game day!** 



STANNO

# Shirts

| HOLI SHIRT                 | 1: |
|----------------------------|----|
| SPRY SHIRT LIMITED EDITION | 1! |
| DASH SHIRT                 | 17 |
| VOLT SHIRT                 | 19 |
| FIRST SHIRT                | 2  |
| DRIVE SHIRT                | 29 |
| PRIDE SHIRT                | 3. |
| FIELD SHIRT                | 37 |
| LIGA SHIRT                 | 4  |
| BRIGHTON SHIRT             | 4! |
| LISBON SHIRT               | 47 |
| BASELAYERS                 | 5  |







white - multi **414012 - 2345** 

## **HOLI** SHIRT 100% POLYESTER WITH CLIMATEC FINISH

SR: XS - S - M - L - XL - 2XL











- mesh backfully sublimateddouble-stitched seams make it suitable for both indoor and outdoor sports

  • fast-drying

#### VERY SUITABLE FOR PRINTING.



black - multi **414012 - 8765** 

**Shorts** > Page 54 - 61

Socks > Page 62 - 77

















## **SPRY** LIMITED SHIRT 100% POLYESTER WITH CLIMATEC FINISH

JR: 116 - 128 - 140 - 152 - 164

SR: XS - S - M - L - XL - XXL









- fully sublimatedfast-dryingfeel light onsupple material

#### VERY SUITABLE FOR PRINTING.

**Shorts** > Page 54 - 61

**Socks** > Page 62 - 77



orange - black **414009 - 3800** 



purple - white **414009 - 7672** 



anthracite - neon yellow **414009 - 9400**