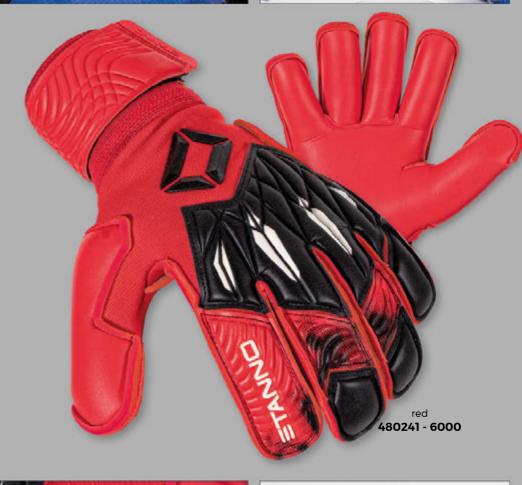

tion when stopping the ball
- RFH positive
- · mesh insert for ventilation and optimal flexibility when catching, punching and throwing
- · wristband with elastic closure for a perfect fit and wrist protection







#### **ULTIMATE GRIP III**

SENIOR PROFESSIONAL GOALKEEPERS GLOVE

SIZES: 7 - 7.5 - 8 - 8.5 - 9 - 9.5 - 10 - 10.5 - 11 - 12











- professional goalkeeper's glove with super soft profi foam and enlarged foam surface
   reliable grip in all weather conditions
- · rollfinger design increases the catching area for better ball grip
- · mesh insert for ventilation and optimal flexibility for catching, punching and throwing
- wristband with elastic closure for a perfect fit and wrist protection
- professional goalkeeper glove with Hyper Foam Plus and extra large foam surface









#### **POWER SHIELD IV**

SENIOR PROFESSIONAL GOALKEEPERS GLOVE

SIZES: 7 - 7.5 - 8 - 8.5 - 9 - 9.5 - 10 - 10.5 - 11













- reliable goalkeeper's glove with soft foam and enlarged foam surface
- · good grip and optimal cushioning
- · fingers with finger protection
- · mesh/nylon elastic insert between the fingers
- neoprene inserts on the upper part for flexibility and a perfect fit
- elastic wristband with woven wrist closure for extra sturdiness
- · seamless inside for maximum ball contact



#### HARDGROUND RFH IV

SENIOR PROFESSIONAL GOALKEEPERS GLOVE

SIZES: 7 - 7.5 - 8 - 8.5 - 9 - 9.5 - 10 - 10.5 - 11













- goalkeeper's glove with soft foam for reliable grip and excellent cushioning
- ideal on artificial grass and hard surfaces
- RFH hybrid model increases th