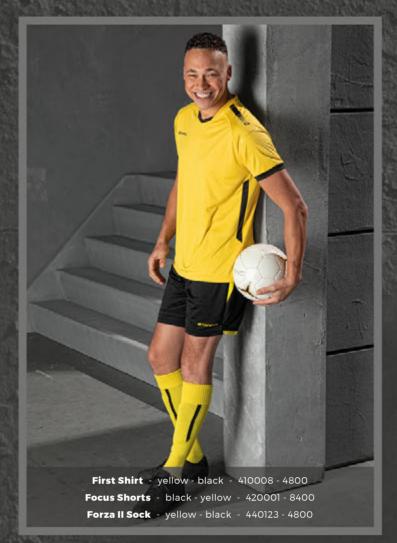

LT** SHIRT 100% POLYESTER WITH CLIMATEC FINISH

JR: 128 - 140 - 152 - 164

SR: S - M - L - XL - 2XL









- $\cdot\,$  made entirely of ventilating mini mesh
- · V-neck
- · sublimated front panel
- quick drying feels light and smooth raglan sleeve insert
- · printed logos

VERY SUITABLE FOR PRINTING.

**Shorts** > Page 54 - 61

Socks > Page 62 - 77











white - black - red **410009 - 2860** 

neon yellow - royal **410009 - 4805** 

royal - black - white **410009 - 5820** 

red - black - white 410009 - 6820







black - anthracite - neon yellow 410009 - 8994







# RE Politicist

# First Match Shirts



First Shirt Ladies - black - pink - 410605 - 8660 Essenza Hotpants - black - 438601 - 8000 Ace Kneepads - black - 483101 - 8000 Prime Compression Socks - black - 444000 - 8000







# Mix&Match













## FIRST LONG SLEEVE SHIRT 100% RECYCLED POLYESTER WITH CLIMATEC FINISH

JR: 116 - 128 - 140 - 152 - 164

SR: S - M - L - XL - 2XL









- · V-neck
- · interlock
- · Long Sleeves
- quick dryingfeels soft
- raglan sleeve insert

- fully double stitchedprinted logosa tonal stripe on the upper arm

VERY SUITABLE FOR PRINTING.

**Shorts** > Page 54 - 61

Socks > Page 62 - 77

Short sleeves > Page 20 - 21



green - white **411004 - 1200** 



white - black **411004 - 2800** 



orange - white **411004 - 3200** 



yellow - royal **411004 - 4500** 



yellow - black **411004 - 4800** 

25



royal - white **411004 - 5200** 



red - white **411004 - 6200** 



black - anthracite 411004 - 8900

**≘TANN**□





## FIRST SHIRT LADIES 100% RECYCLED POLYESTER WITH C