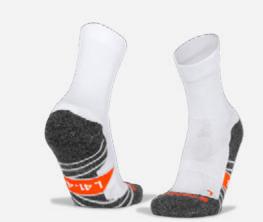

itations

Highly stretch knit

Reincorced heel, sole & toe for added protection

Left - right & size indication on inside of the foot

Protective impact zone around ankle

Optimal moisture regulation

Flat seam









black - white **444006 - 8200** 

**STADIUM** SOCKS 53% RECYCLED POLYESTER, 23% POLYAMIDE, 19% POLYPROPYLEEN, 5% ELASTANE

JR: 30/35

SR: 36/40 - 41/44 - 45/48











- · optimal moisture management
- · high degree of stretch
- anatomical footleft-right indication
- flat seam toe



444005 - 2800



black - white 444005 - 8200

**STADIUM CREW** SOCKS 50% RECYCLED POLYESTER, 23% POLYAMIDE, 23% POLYPROPYLEEN, 4% ELASTANE

JR: 30/35

SR: 36/40 - 41/44 - 45/48











- optimal moisture management
- · high degree of stretch
- · anatomical foot
- · left-right indication



white 442103 - 2000



black 442103 - 8000

### **ELITE SOCKS**

85% POLYPROPYLENE, 6% COTTON, 5% POLYAMIDE, **4% ELASTANE** 

SR: 36/40 - 41/44 - 45/48











77

- $\boldsymbol{\cdot}$  anatomic foot, fitted with high quality, elastic polypropylene fiber
- · optimal heat regulation and moisture transfer
- elasticated upper edgehigh stretchability
- · mesh knitted top for optimal fit





white 442106 - 2000

#### **SPORT** SOCKS 90% COTTON, 10% POLYESTER

SR: 36/40 - 41/44 - 45/48

- washable at 40 degrees
   very suitable for indoorsports, tennis or normal use
- · packed per 3

# Collections

FIRST COLLECTION

PRIDE COLLECTION

FIELD COLLECTION

PRIME/CENTRO COLLECTION

BASE COLLECTION

FUNCTIONALS COLLECTION

PRODUCT OVERVIEW UNISEX

PRODUCT OVERVIEW LADIES

### First COLLECTION