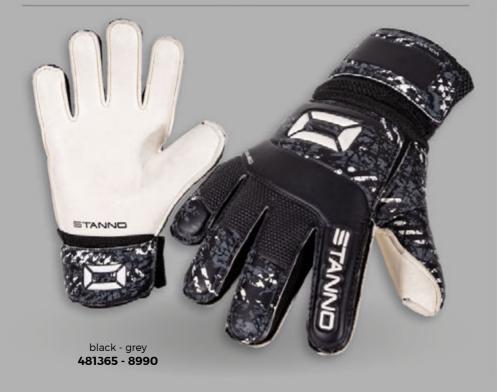

· elastic mesh/nylon insert between the fingers
- · wristband with velcro closure









#### **CLAW JR**

#### JUNIOR GOALKEEPERS GLOVE

SIZES: 3 - 4 - 5 - 6 - 7











- soft foam goalkeeper's glove for reliable grip and excellent cushioning
- rollfinger model increases the catching surface, for better grip on the ball
- · ideal for artificial grass and hard grounds
- · high wear resistance through rubber patch
- $\cdot$  elastic wristband with printable area for e.g. a name



#### **ULTIMATE GRIP JR II**

JUNIOR GOALKEEPERS GLOVE

SIZES: 3 - 4 - 5 - 6 - 7









- soft foam goalkeeper's glove for reliable grip and excellent cushioning
- rollfinger design increases the catching area, for better grip on the ball
- elastic wristband with velcro closure (and printable name panel)



#### **VOLARE JR**

JUNIOR GOALKEEPERS GLOVE

SIZES: 3 - 4 - 5 - 6 - 7









- $\boldsymbol{\cdot}$  reliable glove with soft foam for dependable grip and optimal cushioning
- seam-free inner gives maximum glove-to-ball contact
- · elastic wristband with velcro closure





#### **VORTEX**

#### **GOALKEEPER SHIRT LONG SLEEVE** 100% POLYESTER WITH CLIMATEC FINISH

JR: 128 - 140 - 152 - 164

SR: S - M - L - XL - 2XL - 3XL









- · sublimated print on front and back
- · raglan sleeve insert
- body material collar in two colours
  cuffs made of elastic rib material
  senior: no padding on elbows

- · junior: with padding on elbows

VERY SUITABLE FOR PRINTING.

Socks > Pages 62 - 73, 210 - 211











magenta - black **415004 - 6680** 

black - neon yellow **415004 - 8004** only ju