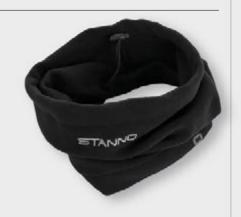

MM



489804 - 0000

#### STUDS ALUMINUM/NYLON



489805 - 0000

#### **ACCESSORIES**









#### **PLAYER GLOVE II**

SIZES: 3 - 4 - 5 - 6 - 7 - 8 - 9 - 10 - 11

- · warm fitted fit
- · connecting cuff
- rubber grip in a stripe pattern on palm and fingers for good grip
   reflective print for visibility
- · finger touch on index finger for being able to operate a smartphone
- · in junior and senior sizes



488810 - 8000



#### **NECK WARMER**

100% DOUBLE KNIT FLEECE

ONE SIZE

- · neck warmer made of 100% double knit polvester
- soft brush for a warm and pleasant
- feeling
  enough stretch to quickly put on over the head
- reflective print on the outside for good visibility
- · drawstring with a stopper at the top



black **488809 - 8000** 



#### **FLEECE NECK WARMER**

ONE SIZE



black 488802 - 8000



#### **FUNCTIONALS CAP**

100% POLYESTER



# ANNO

#### **ACCESSORIES**



90 CM - 120 CM - 170 CM



black **489812 - 8000** 

# **SHOE LACES** 90 CM - 120 CM - 170 CM



white 489810 - 2000





NON-SLIP

ONE SIZE



#### **GLOVE CLEANER**

150 ML, 6 PACK, PRICE PER 6 PACK



489902 - 0000

#### **STADIUM II SLIPPER JR**

SIZES: 28 - 29 - 30 - 31 - 32 - 33 - 34 - 35



479104 - 8000

#### **STADIUM II SLIPPER SR**

SIZES: 36 - 37 - 38 - 39 - 40 - 41 - 42 - 43 - 44 - 45 - 46



479105 - 8000

#### **BEACHSOCKS**

SIZES: XS - S - M - L - XL

- · 3mm thick neoprene sole Velcro closure around the ankle
- · slim fit
- non-slip soleStanno logo on side and
- suitable for beach football, beach handball and beach volleyball

black 489006 - 8000



489112 - 0000

SIZES: S