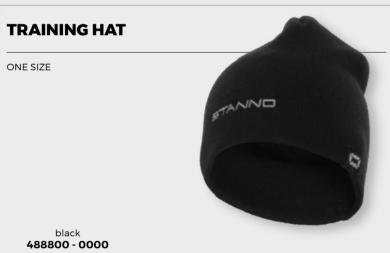

00

## STUDS ALUMINUM 8 X 13 MM + 4 X 16 MM



489804 - 0000

#### STUDS ALUMINUM/NYLON



489805 - 0000

#### **ACCESSORIES**









#### **PLAYER GLOVE II**

SIZES: 3 - 4 - 5 - 6 - 7 - 8 - 9 - 10 - 11

- · warm fitted fit
- · connecting cuff
- rubber grip in a stripe pattern on palm and fingers for good grip
   reflective print for visibility
- · finger touch on index finger for being able to operate a smartphone
- · in junior and senior sizes



488810 - 8000



#### **NECK WARMER**

100% DOUBLE KNIT FLEECE

ONE SIZE

- · neck warmer made of 100% double knit polvester
- soft brush for a warm and pleasant
- feeling
  enough stretch to quickly put on over the head
- reflective print on the outside for good visibility
- · drawstring with a stopper at the top



black **488809 - 8000** 



#### **FLEECE NECK WARMER**

ONE SIZE



black 488802 - 8000



#### **FUNCTIONALS CAP**

100% POLYESTER



# ANNO

#### **ACCESSORIES**



90 CM - 120 CM - 170 CM



black **489812 - 8000** 

# **SHOE LACES** 90 CM - 120 CM - 170 CM



white 489810 - 2000





NON-SLIP

ONE SIZE



#### **GLOVE CLEANER**

150 ML, 6 PACK, PRICE PER 6 PACK



489902 - 0000

#### **STADIUM II SLIPPER JR**

SIZES: 28 - 29 - 30 - 31 - 32 - 33 - 34 - 35



479104 - 8000

#### **STADIUM II SLIPPER SR**

SIZES: 36 - 37 - 38 - 39 - 40 - 41 - 42 - 43 - 44 - 45 - 46



479105 - 8000

#### **BEACHSOCKS**

SIZES: XS - S - M - L - XL

- · 3mm thick neoprene sole Velcro closure around the ankle
- · slim fit
- non-slip soleStanno logo on side and
- suitable for beach football, beach handball and beach volleyball

black