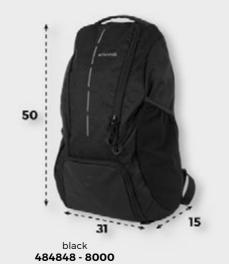

dot}$  elastic cord along the front for carrying a jacket or ball









#### BACKPACK WITH NET, 600D POLYESTER

SIZE: 42 X 34 X 21 CM (HXWXD)





- $\boldsymbol{\cdot}$  two straps and protective pads
- two large storage compartmentsremovable ball net
- $\cdot$  two side pockets made of mesh material
- · reflective details for visibility in the dark





STANNE 34

black 484801 - 8000

#### **FUNCTIONALS**

BACKPACK III 600D POLYESTER EN 400D POLYESTER RIPSTOP

SIZE: 50 X 31 X 15 CM (HXWXD)





- · 2 mesh side pockets
- padded back for extra comfort
- two-way zippers
- · adjustable shoulder straps
- main compartment with laptop sleeve inside zipper pocket on the side suitable for a phone
- · shoe compartment at the bottom
- · reflective details for better visibility in dark settings



#### **FUNCTIONALS**

RAVEN SPORTSBAG II 600D POLYESTER

SIZE: 32 X 48 X 24 CM (HXWXD)





- · stylish sports bag · large main compartment
- shoe compartment made of water-repellent material
- extra compartment with zipper on the outside of the bag
- inside pocket with zipper
- $\boldsymbol{\cdot}$  shoulder strap with reflective print
- · orange lining



#### **FUNCTIONALS**

SPORTSBAG III

600D POLYESTER AND 400D POLYESTER RIPSTOP

SIZE: 58 X 28 X 28 CM (HXWXD)





- $\cdot$  zip pocket on the upper
- · integrated inner pocket
- padded back for comfortable wearing
- two-way zippersadjustable shoulder straps
- · shoe compartment
- · 2 short handles
- · reflective details for better visibility in dark settings · adjustable shoulder straps
- · shoe compartment
- · 2 short handles
- · r