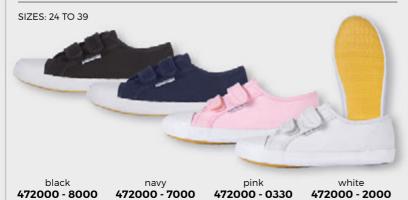

CCESSORIES**

#### **EXERCISE BALL**

SIZES: 65 CM - 75 CM

- · anti-burst
- · in 3 sizes
- · contains 2 closure plugs





#### **EXERCISE MAT**



#### **NBR EXERCISE MAT**

SIZE: 180 X 60 X 1,2 CM (L X W X H)

· lightweight exercise mat soft foam with comfortable thickness (12mm)
ideal for floor exercises

yoga class delivered with carrying strap



#### **EXERCISE FOAM ROLLER**

SIZE: 33 X 14 CM (L X Ø)

- · massages tense muscles for faster recovery
- made of soft EVA material
  also suitable for balance exercises

grey - orange **489847 - 9300** 

- · easy to carry



#### **JUMP ROPE**

PVC / TPR

ROPE LENGTH: 275 X 0.5CM

- · rope length is easily adjustable
- jump-counter functionantislip hand grip



489831 - 0000

#### **CANVAS GYM SHOE VELCRO**

CANVAS / RUBBER

472000 - 8000



472000 - 0330

## FITNESS- & CYCLING GLOVE 60% POLYESTER / 40% NYLON

SIZES: S - M - L

- · reflective details for good visibility
- · grip control surface on the inside
- · velcro closure
- · padding on the base of the palm
- · loops for easy removal



black 488103 - 8000

STANNO

472000 - 2000

#### **ACCESSORIES**



#### **BOTTLE BELT**

67% POLYESTER / 10% ELASTANE / 7% RUBBER / 5% POLYAMIDE / 5% PLASTIC /3% COTTON /3% NEOPRENE

ONE SIZE

- · with adjustable belt
- · includes 2 bottles of 170 ml
- · the bottles are located at an angle to avoid irritation/ chafing
- reflective detailscontains a zip pocket
- · especially suitable for running



**WAIST PACK** LYCRA / POLYESTER

ONE SIZE

- · perfect for running and hiking
- · one size fits all
- · adjustable hip belt
- with opening f