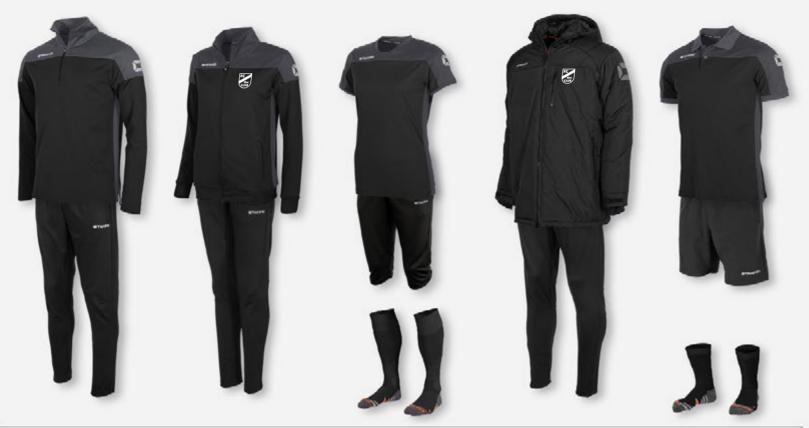

|
|---------------|---------------|---------------|---------------|-----------------|---------------|---------------|---------------|
| TTS           | TTS           | Windbreaker   | Top Round     | Fitted Training | Hooded Sweat  | T-Shirt       | Fitted        |
| Jacket        | Pants         |               | Neck          | Pants           | Jacket        |               | Shorts        |
| 408016 - 8900 | 432003 - 8000 | 454004 - 8900 | 408017 - 8900 | 432103 - 8000   | 408014 - 8900 | 460001 - 8900 | 438002 - 8000 |
| Sizes:        | Sizes:        | Sizes:        | Sizes:        | Sizes:          | Sizes:        | Sizes:        | Sizes:        |
| 116 to XXXL   | 116 to XXXL   | 116 to XXXL   | 116 to XXL    | 128 to XXL      | 128 to XXL    | 116 to XXL    | 116 to XXXL   |



| Pride         | Pride         | Pride         | Pride         | Centro        | Centro          | Pride         | Field         |
|---------------|---------------|---------------|---------------|---------------|-----------------|---------------|---------------|
| Training      | TTS Jacket    | TTS Pants     | T-Shirt       | Padded Coach  | Fitted Training | Polo          | Woven         |
| 1/4 Zip Top   | Ladies        | Ladies        | Ladies        | Jacket        | Pants           |               | Shorts        |
| 408015 - 8900 | 408603 - 8900 | 432603 - 8000 | 460605 - 8900 | 457000 - 8000 | 432103 - 8000   | 463002 - 8900 | 437203 - 8000 |
| Sizes:        | Sizes:        | Sizes:        | Sizes:        | Sizes:        | Sizes:          | Sizes:        | Sizes:        |
| 116