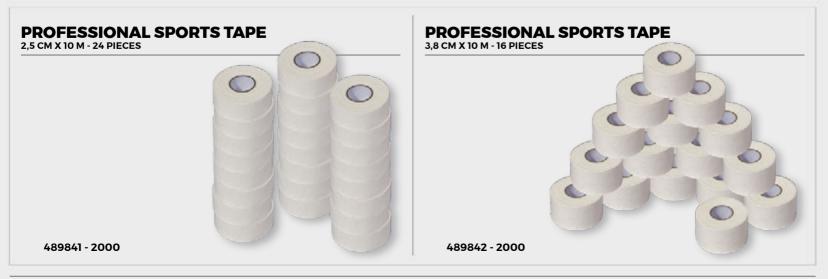

- 2000





NON-SLIP

ONE SIZE



#### **GLOVE CLEANER**

150 ML, 6 PACK, PRICE PER 6 PACK



489902 - 0000

#### **STADIUM II SLIPPER JR**

SIZES: 28 - 29 - 30 - 31 - 32 - 33 - 34 - 35



479104 - 8000

#### **STADIUM II SLIPPER SR**

SIZES: 36 - 37 - 38 - 39 - 40 - 41 - 42 - 43 - 44 - 45 - 46



479105 - 8000

#### **BEACHSOCKS**

SIZES: XS - S - M - L - XL

- · 3mm thick neoprene sole Velcro closure around the ankle
- · slim fit
- non-slip soleStanno logo on side and
- suitable for beach football, beach handball and beach volleyball

black 489006 - 8000



489112 - 0000

SIZES: S(5 - 6) - M(7 - 8) - L(9 - 10) - XL(11 - 12)



**SOLE CONTROL** 

SIZES: S(5 - 6) - M(7 - 8) - L(9 - 10) - XL(11 - 12)



489111 - 0000















LANYARDS PACKED PER 6









#### **ACCESSORIES**









#### **RESISTANCE BANDS**

LATEX RESISTANCE BANDS

- set of 3 3 different resistance categories: light, medium and heavy





multi colour 489855 - 1234

#### **DUMBBELLS 1KG**

- neoprene top layer: dumbbells won't slip out of your hands
   set of 2 dumbbells 1 kg per dumbbell
   suitable for strength and power training

- · easy to clean



#### **DUMBELLS 2KG**

- neoprene top layer: dumbbells won't slip out of your hands
  set of 2 dumbbells 2 kg per dumbbell
  suitable for strength and power training
- · easy to clean



orange 489852 - 3000

#### **DUMBELLS 3KG**

**NEOPRENE TOP LAYER** 

- · neoprene top layer: dumbbells won't slip out of your hands
- set of 2 dumbbells 3 kg per dumbbell
  suitable for strength and power training

· easy to clean



#### **AB WHEEL**

green **4898