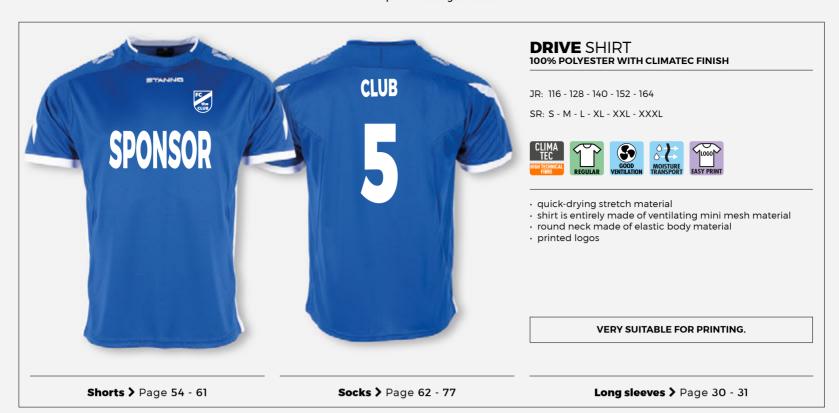

royal **411004 - 4500** 



yellow - black **411004 - 4800** 

25



royal - white **411004 - 5200** 



red - white **411004 - 6200** 



black - anthracite 411004 - 8900

**≘TANN**□





## FIRST SHIRT LADIES 100% RECYCLED POLYESTER WITH CLIMATEC FINISH

SR: XS - S - M - L - XL











- V-neckinterlockquick drying
- · feels soft
- raglan sleeve insertfully double stitched

- printed logos
  a tonal stripe on the upper arm

VERY SUITABLE FOR PRINTING.

**Shorts** > Page 54 - 61

Socks > Page 62 - 77

Unisex short sleeves > page 20 - 21



white - black **410605 - 2800** 



orange - white **410605 - 3200** 



royal - white **410605 - 5200** 



red - white **410605 - 6200** 



navy - white **410605 - 7200** 



black - pink **410605 - 8660** 



black - anthracite 410605 - 8900







≣TANN□ 29





### **DRIVE** LONG SLEEVE SHIRT 100% POLYESTER WITH CLIMATEC FINISH

JR: 116 - 128 - 140 - 152 - 164 SR: S - M - L - XL - XXL - XXXL









- quick-drying stretch material
  shirt is entirely made of ventilating mini mesh material
  round neck made of elastic body material
- · printed logos

VERY SUITABLE FOR PRINTING.

Short sleeves > Page 28 - 29 Shorts > Page 54 - 61 **Socks** > Page 62 - 77





white - red **411003 - 2600** 



white - black **411003 - 2800** 



yellow - black **411003 - 4800** 



orange - black **411003 - 3800** 



red - white **411003 - 6200** 



red - black 411003 - 6800



purple - white **411003 - 0040** 



green - white **411003 - 1200** 



sky blue - white **411003 - 5220** 



royal - white **411003 - 5200** 



royal - yellow **4110