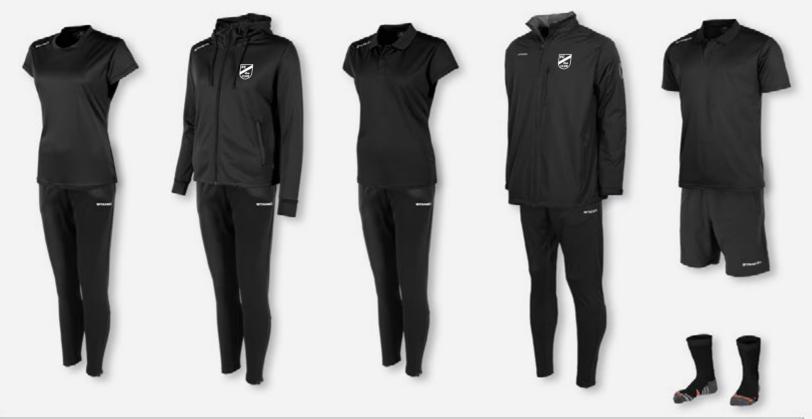

-------------|
| Top           | Training                      | All Weather                    | Shirt         | Shorts        | Shirt         | Hooded                         | Training                      |
| 408005 - 8000 | <b>Pants</b><br>432000 - 8000 | <b>Jacket</b><br>454002 - 8000 | 411001 - 8000 | 420000 - 2000 | 410001 - 8000 | <b>Jacket</b><br>408012 - 8000 | <b>Pants</b><br>432000 - 8000 |
| Sizes:        | Sizes:                        | Sizes:                         | Sizes:        | Sizes:        | Sizes:        | Sizes:                         | Sizes:                        |
| 128 to XXXL   | 116 to XXXL                   | 128 to XXL                     | 128 to XXL    | 128 to XXL    | 128 to XXL    | 128 to XXL                     | 116 to XXXL                   |



| Field         | Field         | Field                | Field         | Centro        | Field         | Field         | Field         |
|---------------|---------------|----------------------|---------------|---------------|---------------|---------------|---------------|
| Shirt         | Training      | <b>Hooded Jacket</b> | Polo          | All Season    | Training      | Polo          | Woven         |
| Ladies        | Pants         | Ladies               | Ladies        | Jacket        | Pants         |               | Shorts        |
| 410604 - 8000 | 432000 - 8000 | 408604 - 8000        | 463602 - 8000 | 457001 - 8000 | 432000 - 8000 | 463003 - 8000 | 437203 - 8000 |
| Sizes:        | Sizes:        | Sizes:               | Sizes:        | Sizes:        | Sizes:        | Sizes: