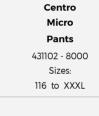

Fitted Training** 

Pants

432103 - 8000

Sizes:

128 to XXL







| Centro        | Centro          |
|---------------|-----------------|
| All Season    | Fitted Training |
| Jacket        | Pants           |
| 457001 - 8000 | 432103 - 8000   |
| Sizes:        | Sizes:          |
| 128 to XXXL   | 128 to XXL      |

**≘TANN**□

Centro

Soft Shell

Jacket

450000 - 8000

Sizes:

S to XXXL



# STANNO

# **CENTRO** COLLECTION







| Prime         |
|---------------|
| Long Coach    |
| Jacket        |
| 457003 - 8000 |
| Sizes:        |
| S to XXXL     |

Centro
Micro
Pants
431102 - 8000
Sizes:
116 to XXXL

Centro
Padded Coach
Jacket
457000 - 7800
Sizes:
128 to XXXL

Centro
Fitted Training
Pants
432103 - 7000
Sizes:
128 to XXL

Centro
All Season
Jacket
457001 - 5800
Sizes:
128 to XXXL









| Centro       |  |  |  |
|--------------|--|--|--|
| Micro        |  |  |  |
| Pants        |  |  |  |
| 431102 - 800 |  |  |  |
| Sizes:       |  |  |  |
| 116 to XXXI  |  |  |  |
|              |  |  |  |



| Centro        | Centro          |
|---------------|-----------------|
| All Season    | Fitted Training |
| Jacket        | Pants           |
| 457001 - 7800 | 432103 - 7000   |
| Sizes:        | Sizes:          |
| 128 to XXXL   | 128 to XXL      |
|               |                 |

### **Base** COLLECTION consists of:

BASE HOODED FULL ZIP SWEAT TOP

BASE HOODED SWEAT TOP

**BASE T-SHIRT** 

**BASE POLO** 

**BASE SWEAT PANTS** 

**BASE SWEAT SHORTS** 



### 9999 8000 8021 **BASE** HOODED FULL ZIP SWEAT TOP 75% COTTON, 20% POLYESTER, 5% ELASTANE · hooded top 1P: 128 -