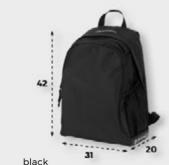

ty SBS zippers



484835 - 8000







#### **LORETO SPORTS BAG** 600D POLYESTER

SIZE: 33 X 63 X 34 CM (HXWXD)





- $\boldsymbol{\cdot}\,$  large and reinforced main compartment with u-shaped zip
- · large front pocket with zip

- mesh side pocket
  extra pocket with zip inside
  ventilating mesh panels on the sides
- · reflective details
- adjustable shoulder strap with soft padding
  water-repellent bottom with studs
- · high-quality SBS zippers







# **SPORTS EQUIPMENT**

#### **CAMPO BACKPACK**

SIZE: 42 X 31 X 20 CM (HXWXD)





- 2 side pockets of ventilating mesh material
  padded back side for added comfort
- · two-way zippers
- adjustable shoulder straps
  features a main compartment and practical front pocket
- · reflective details for improved visibility in dark settings



484842 - 8000





#### **PRO BACKPACK PRIME** 600D POLYESTER

SIZE: 40 X 38 X 26 CM (HXWXD)





- $\boldsymbol{\cdot}\,$  large main compartment with u-shaped zip
- large front pocket with zip
- mesh side pocket
- extra pocket with zip inside ventilating mesh panels on the sides
- shoe compartment made of water-repellent material and with studs
- reflective details
- · adjustable shoulder straps with soft padding
- high-quality SBS zippers







#### **PRO BAG PRIME** 600D POLYESTER

SIZE: 48 X 50 X 32 CM (HXWXD)



- $\boldsymbol{\cdot}$  large main compartment with u-shaped zip
- large front pocket with zipmesh side pocket

- extra pocket with zip insideventilating mesh panels on the sides
- · shoe compartment made of water-repellent material and with studs
- · reflective details
-