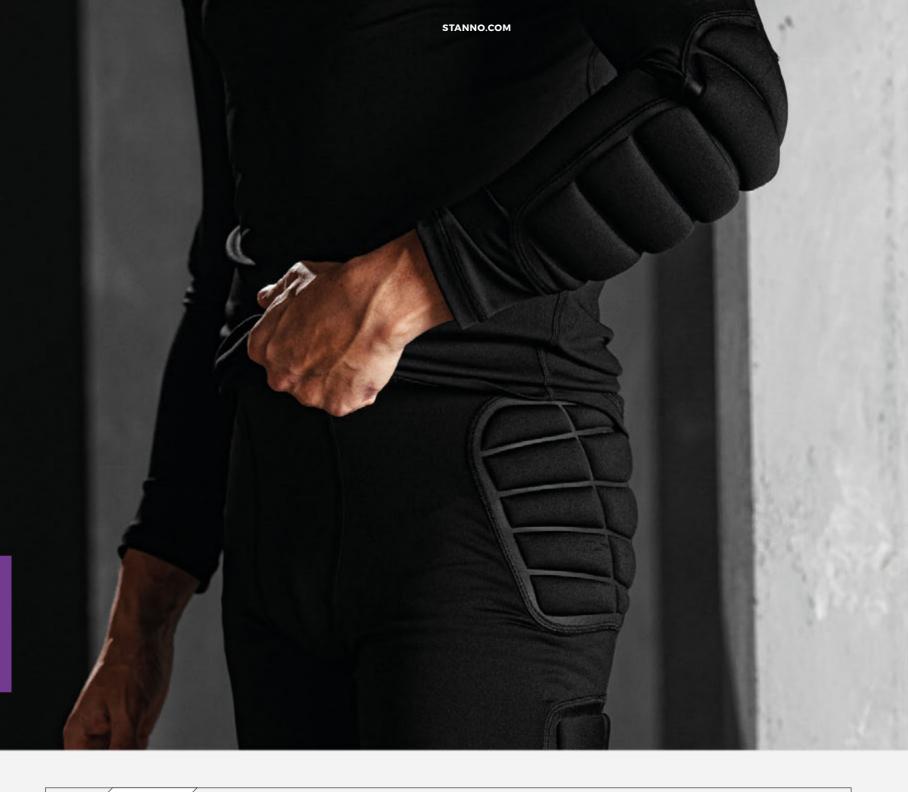

- XXL









- perfectly suited for training and competitionelastic waistband with drawstring
- $\boldsymbol{\cdot}$  protective padding at the hips



#### **BRECON** 3/4 GOALKEEPER PANTS 100% MICRO POLYESTER

JR: 116 - 128 - 140 - 152 - 164

SR: S - M - L - XL - XXL











- perfectly suited for training and competition
  elastic waistband with drawstring
  protective padding at the hips and knees

- $\boldsymbol{\cdot}$  elastic ribbing material at the bottom of the legs







#### **CHESTER** GOALKEEPER PANTS 100% MICRO POLYESTER

JR: 116 - 128 - 140 - 152 - 164

SR: S - M - L - XL - XXL











- perfectly suited for training and competitionelastic waistband with drawstring
- protective padding at the hips and knees
  elastic ribbing material at the bottom of the legs











#### **PROTECTION SHIRT** 91% POLYESTER, 9% ELASTANE

JR: 140/152 - 164/S

SR: M - L - XL - XXL











- padding on arms and shoulderslong sleeves with round neck
- · tight fit, to wear underneath clothing





#### **PROTECTION SHORTS** 91% POLYESTER, 9% ELASTANE

JR: 140/152 - 164/S

SR: M - L - XL - XXL











- $\boldsymbol{\cdot}$  protection shorts with padding at the hips
- · tight fit, to wear underneath clothing



black - anthracite 440116 - 8900

#### **HIGH IMPACT GOALKEEPER** SOCK 70% POLYAMIDE, 20% POLYPROPYLENE, 10% ELASTANE

SR: 36/40 - 41/44 - 45/48







- · especially designed for goalkeepers
- $\cdot$  mesh knitted backside and anatomic foot for a perfectly comfortable fit
- three layers of quilted reinforcement for the best possible protection against in