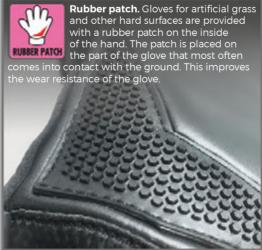

t the grip and require additional components for a better grip. A softer and more open foam structure absorbs the water and is very suitable for wet weather conditions.



#### CUSHIONING

As well as grip, cushioning is an important factor in determining the most suitable goalkeeper gloves. The softer and thicker the foam, the better the impact of the ball can be absorbed. Also the thickness of the basic material of the gloves determines the amount of cushioning.



#### ABRASION RESISTANCE

Foam is a very soft material that needs special treatment. Regular ball contact leads to wear and tear of the foam. The degree of wear is determined by the surface structure and the density of the foam material. A more course and closed foam structure will lead to less wear.

#### **FOAM RATING**









## GOALKEEPERS

#### **GOALKEEPERS GLOVES**

One of the main features of goalkeeper gloves is the way in which the gloves are stitched. This determines the ball control, grip and comfort.



#### ROLLFINGER-

With the rollfinger system, the finger is completely surrounded by foam, without stitching. The magnification of the grip surface that is created in this way, allows for optimum grip on the ball.





JR

PAGE 199

**ULTIMATE GRIP JR II** 

PAGE 199



In a flathand glove, with positive stitching, the stitched seams are applied to the outside of the fingers, increasing the foam surface and creating a larger area for catching the ball.





PAGE 196





**PAGE 198** 



**PAGE 199** 



#### **FLATHAND** FLATHAND NEGATIVE

In a flathand glove, with negative stitching, the stitched