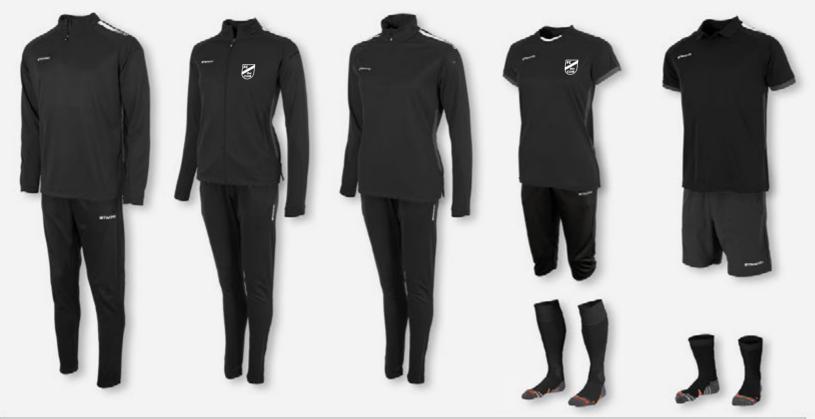

----------------|---------------------|-----------------------|--------------------------|----------------|------------------|
| Тор               |                | Windbreaker       | Тор                 | <b>Training Pants</b> | Тор                      |                | Shorts           |
| 408025 - 8900     | 432007 - 8000  | 455000 - 8900     | 408027 - 8900       | 432103 - 8000         | 408024 - 8900            | 410008 - 8900  | 438002 - 8000    |
| Sizes:            | Sizes:         | Sizes:            | Sizes:              | Sizes:                | Sizes:                   | Sizes:         | Sizes:           |
| 116 to 3XL        | 116 to 3XL     | 116 to 3XL        | 116 to 2XL          | 128 to XXL            | 128 to 2XL               | 116 to 2XL     | 116 to XXXL      |



| First         | First         | First         | First         | First         | Centro        | First         | Field         |
|---------------|---------------|---------------|---------------|---------------|---------------|---------------|---------------|
| 1/4 Zip       | Full Zip Top  | Pants         | 1/4 Zip Top   | Shirt         | Fitted        | Polo          | Woven         |
| Тор           | Ladies        | Ladies        | Ladies        | Ladies        | Shorts        |               | Shorts        |
| 408026 - 8900 | 408608 - 8900 | 432604 - 8000 | 408609 - 8900 | 410605 - 8900 | 438002 - 8000 | 463004 - 8900 | 437203 - 8000 |
| Sizes:        |
| 116 to 2XL    | XS to XL      | XS to 2XL     | XS to XL      | XS to XL      | 116 to XXXL   | S to 3XL      | 116 to XXXL   |