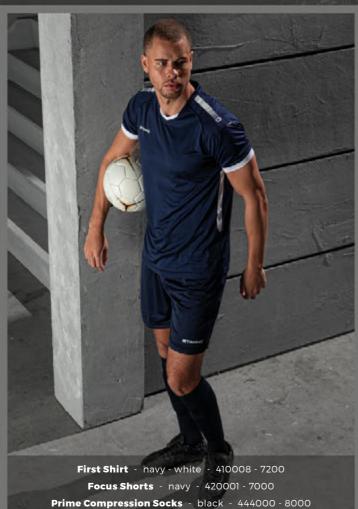

ER WITH CLIMATEC FINISH

JR: 128 - 140 - 152 - 164

SR: S - M - L - XL - 2XL









- $\cdot\,$  made entirely of ventilating mini mesh
- · V-neck
- · sublimated front panel
- quick drying feels light and smooth raglan sleeve insert
- · printed logos

VERY SUITABLE FOR PRINTING.

**Shorts** > Page 54 - 61

Socks > Page 62 - 77











white - black - red **410009 - 2860** 

neon yellow - royal **410009 - 4805** 

royal - black - white **410009 - 5820** 

red - black - white 410009 - 6820







black - anthracite - neon yellow 410009 - 8994







# RE Politicist

# First Match Shirts



First Shirt Ladies - black - pink - 410605 - 8660 Essenza Hotpants - black - 438601 - 8000 Ace Kneepads - black - 483101 - 8000 Prime Compression Socks - black - 444000 - 8000







# Mix&Match













## FIRST LONG SLEEVE SHIRT 100% RECYCLED POLYESTER WITH CLIMATEC FINISH

JR: 116 - 128 - 140 - 152 - 164

SR: S - M - L - XL - 2XL









- · V-neck
- · interlock
- · Long Sleeves
- quick dryingfeels soft
- raglan sleeve insert

- fully double stitchedprinted logosa tonal stripe on the upper arm

VERY SUITABLE FOR PRINTING.

**Shorts** > Page 54 - 61

Socks > Page 62 - 77

Short sleeves > Page 20 - 21



green - white **411004 - 1200** 



white - black **411004 - 2800** 



orange - white **411004 - 3200** 



yellow - royal **411004 - 4500** 



yellow - black **411004 - 4800** 

25



royal - white **411004 - 5200** 



red - white **411004 - 6200** 



black - anthracite 411004 - 8900

**≘TANN**□





## FIRST SHIRT LADIES 100% RECYCLED POLYESTER WITH CLIMATEC FINISH

SR: XS