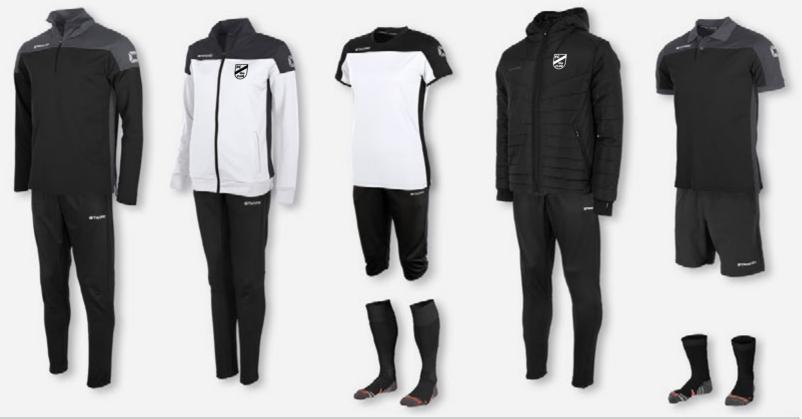

|
|---------------|---------------|---------------|---------------|-----------------|---------------|---------------|---------------|
| TTS           | TTS           | All Season    | Top Round     | Fitted Training | Soft Shell    | T-Shirt       | Fitted        |
| Jacket        | Pants         | Jacket        | Neck          | Pants           | Jacket        |               | Shorts        |
| 408016 - 2800 | 432003 - 8000 | 457001 - 8000 | 408017 - 8900 | 432103 - 8000   | 450000 - 8000 | 460001 - 2800 | 438002 - 8000 |
| Sizes:        | Sizes:        | Sizes:        | Sizes:        | Sizes:          | Sizes:        | Sizes:        | Sizes:        |
| 116 to XXXL   | 116 to XXXL   | 128 to XXXL   | 116 to XXL    | 128 to XXL      | S to XXXL     | 116 to XXL    | 116 to XXXL   |



| Pride         | Pride         | Pride         | Pride         | Prime         | Centro          | Pride         | Field         |
|---------------|---------------|---------------|---------------|---------------|-----------------|---------------|---------------|
| Training      | TTS Jacket    | TTS Pants     | T-Shirt       | Puffer        | Fitted Training | Polo          | Woven         |
| 1/4 Zip Top   | Ladies        | Ladies        | Ladies        | Jacket        | Pants           |               | Shorts        |
| 408015 - 8900 | 408603 - 2800 | 432603 - 8000 | 460605 - 2800 | 456002 - 8000 | 432103 - 8000   | 463002 - 8900 | 437203 - 8000 |
| Sizes:        | Sizes:        | Sizes:        | Sizes:        | Sizes:        | Sizes:          | Sizes:        | Sizes:        |
| 116