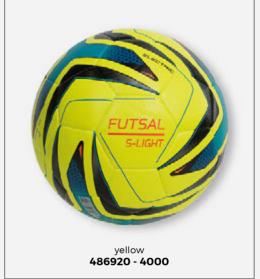

e 5 / weight: 430 grammes



# FUZE.

#### **BALLS**









#### **BALLS**



#### **FUTSAL** ELECTRIC MATCH/TRAINING BALL



#### SIZE: 4

- · excellent indoor football
- highly reduced bounce effect, for better ball control in the hall
- · dual-bonded
- soft PU-material (PVC-free)weight: 420 grammes



#### **FUTSAL** ELECTRIC LIGHT MATCH/TRAINING BALL



#### SIZE: 4L

- excellent indoor football for youth
- highly reduced bounce effect, for better ball control in the hall
- · dual-bonded
- soft PU-material (PVC-free)weight: 360 grammes



#### **FUTSAL** ELECTRIC SUPERLIGHT MATCH/TRAINING BALL



#### SIZE: 4SL

- · excellent indoor football for youth
- highly reduced bounce effect, for better ball control in the hall
- · dual-bonded
- soft PU-material (PVC-free)weight: 300 grammes





#### **MERCURIO** HANDBALL TRAINING BALL



#### SIZES: 0 - 1 - 2 - 3

- · made of durable PU-material
- hand-stitched
- excellent training ball
  size 0 / weight: 270 grammes
  size 1 / weight: 310 grammes
- size 2 / weight: 350 grammes
  size 3 / weight: 450 grammes



#### **APOLLO** HANDBALL TRAINING BALL



#### SIZES: 1 - 2 - 3

- · made of durable PU-material
- · hand-stitched
- $\boldsymbol{\cdot}$  good qualities for catching, playing and
- bouncing

  excellent training ball
- excellent grip
  size 1 / weight: 310 grammes
  size 2 / weight: 350 grammes
- · size 3 / weight: 450 grammes



487902 - 1505

#### **ACCESSORIES**



















**≅TANN**□ **229** 



#### **COACHBOARD SOCCER 30X40CM**

ALUMINUM COACHBOARD

- suitable as a magnetic boardsuitable for tactics coach