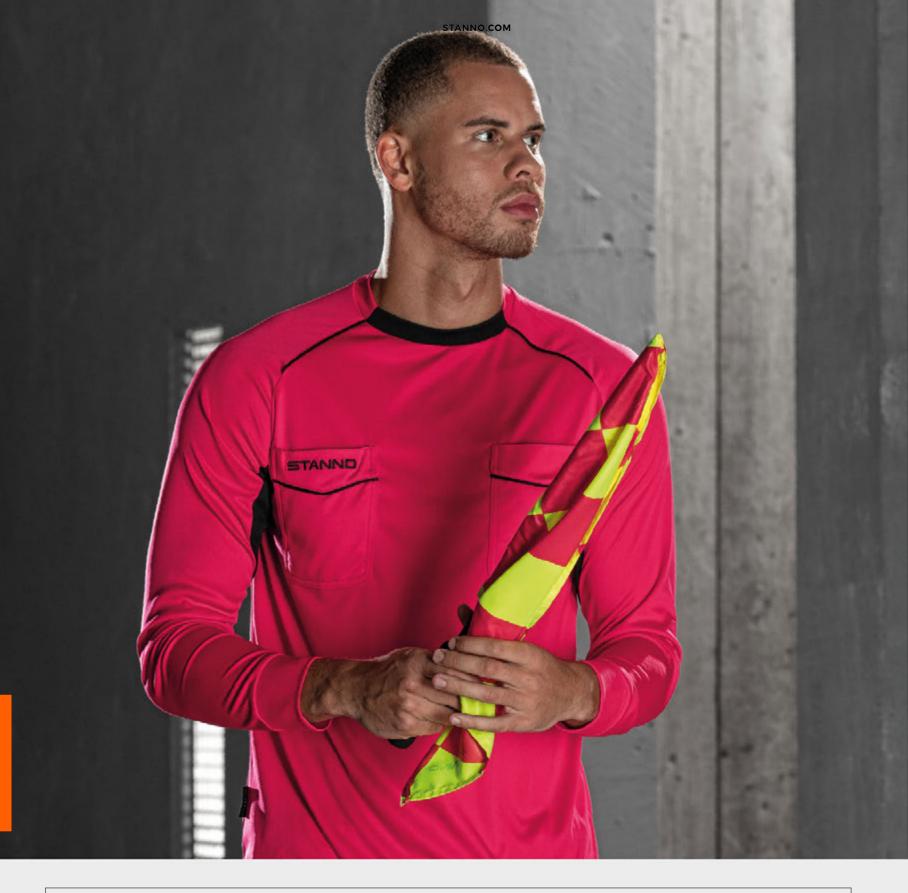

long sleeves with round neck
- · tight fit, to wear underneath clothing





#### **PROTECTION SHORTS** 91% POLYESTER, 9% ELASTANE

JR: 140/152 - 164/S

SR: M - L - XL - XXL











- $\boldsymbol{\cdot}$  protection shorts with padding at the hips
- · tight fit, to wear underneath clothing



black - anthracite 440116 - 8900

#### **HIGH IMPACT GOALKEEPER** SOCK 70% POLYAMIDE, 20% POLYPROPYLENE, 10% ELASTANE

SR: 36/40 - 41/44 - 45/48







- · especially designed for goalkeepers
- $\cdot$  mesh knitted backside and anatomic foot for a perfectly comfortable fit
- three layers of quilted reinforcement for the best possible protection against injuries
- · ultra comfort-sole







## OFFICIALS

## 

**UNI II SOCKS** 

**BERGAMO REFEREE SHIRT** 

**COMO REFEREE SHORTS** 

214

215

215





**UNI II** SOCKS 80% HIGH STRETCH POLYESTER, 17% POLYAMIDE, 3% ELASTANE

JR: 25/29 - 30/35

SR: 36/40 - 41/44 - 45/48











- perfect fit
  mesh insert for optimum breathability
  protective impact zone around the ankle
  anatomic foot
  flat seams for extra comfort
  double elasticated upper edge
  antibacterial finish in the sole

214 **≡TANNO** 



#### **BERGAMO** REFEREE SHIRT SHORT SLEEVES, 100% POLYESTER WITH CLIMATEC FINISH

SR: XS - S - M - L - XL - XXL - XXXL

#### **BERGAMO** REFEREE SHIRT

LONG SLEEVES, 100% POLYESTER WITH CLIMATEC FINISH

SR: XS - S - M - L - XL - XXL











- · ventilating mesh panels
- · raglan sleeve insert
- · two chest pockets
- $\cdot\,$  two-colour collar made of soft body material

Socks > Pages 62 - 73, 211

VERY SUITABLE FOR PRINTING.