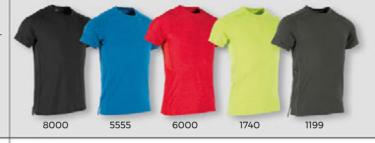

EAKER

Sizes: 116 to XXXL

Art.no. 454004

See page 104



#### **FIELD**

ALL WEATHER JACKET

Sizes: 128 to XXL

Art.no. 454002

See page 126



#### **FIRST**

HALF ZIP WINDBREAKER

Sizes: 116 to 3XL

Art.no. 455000

See page 82



#### **FUNCTIONALS**

**RUNNING JACKET** 

Sizes: XS to 2XL

Art.no. 457004



#### **T-SHIRTS**

#### FIRST SHIRT

Sizes: 116 to 2XL

#### Art.no. 410008

See page 21



#### **PRIDE**

#### T-SHIRT

Sizes: 116 to XXL

#### Art.no. 460001

See page 33



#### FIELD

#### SHIRT

Sizes: 128 to XXL

**Art.no. 410001** See page 37 8000 5000 6000 7000 4000 3230 1000 1080 2000 5210 6090

#### **BASE**

#### **SHIRT**

Sizes: XS to 3XL

#### Art.no. 460004

See page 152



#### **FUNCTIONALS**

#### TRAINING TEE

Sizes: XS to XXL

#### Art.no. 414004

See page 162



#### **FUNCTIONALS**

#### LIGHTWEIGHT SHIRT

Sizes: XS to XXL

#### Art.no. 414011





#### **T-SHIRTS**

#### **FIRST**

LONG SLEEVE SHIRT

Sizes: 116 to 2XL

#### Art.no. 411004

See page 25



#### **FIELD**

LONG SLEEVE SHIRT

Sizes: 128 to XXL

#### Art.no. 411001

See page 39



#### **FUNCTIONALS**

LONG SLEEVE SHIRT

Sizes: XS to 2XL

#### Art.no. 462000

See page 162



#### **POLO** SHIRTS

#### FIRST POLO

Sizes: S to 3XL

#### Art.no. 463004

See page 82



#### **PRIDE**

POLO

Sizes: S to XXXL

#### Art.no. 463002

See page 104



#### **FIELD**

**POLO** 

Sizes: 128 to XXXL

#### Art.no. 463003

See page 126



#### **BASE**

POLO

Sizes: XS to 3XL

#### Art.no. 463005



#### **PANTS**

#### **FIRST** PANTS

Sizes: 116 to 3XL

Art.no. 432007

See page 83





Sizes: 11