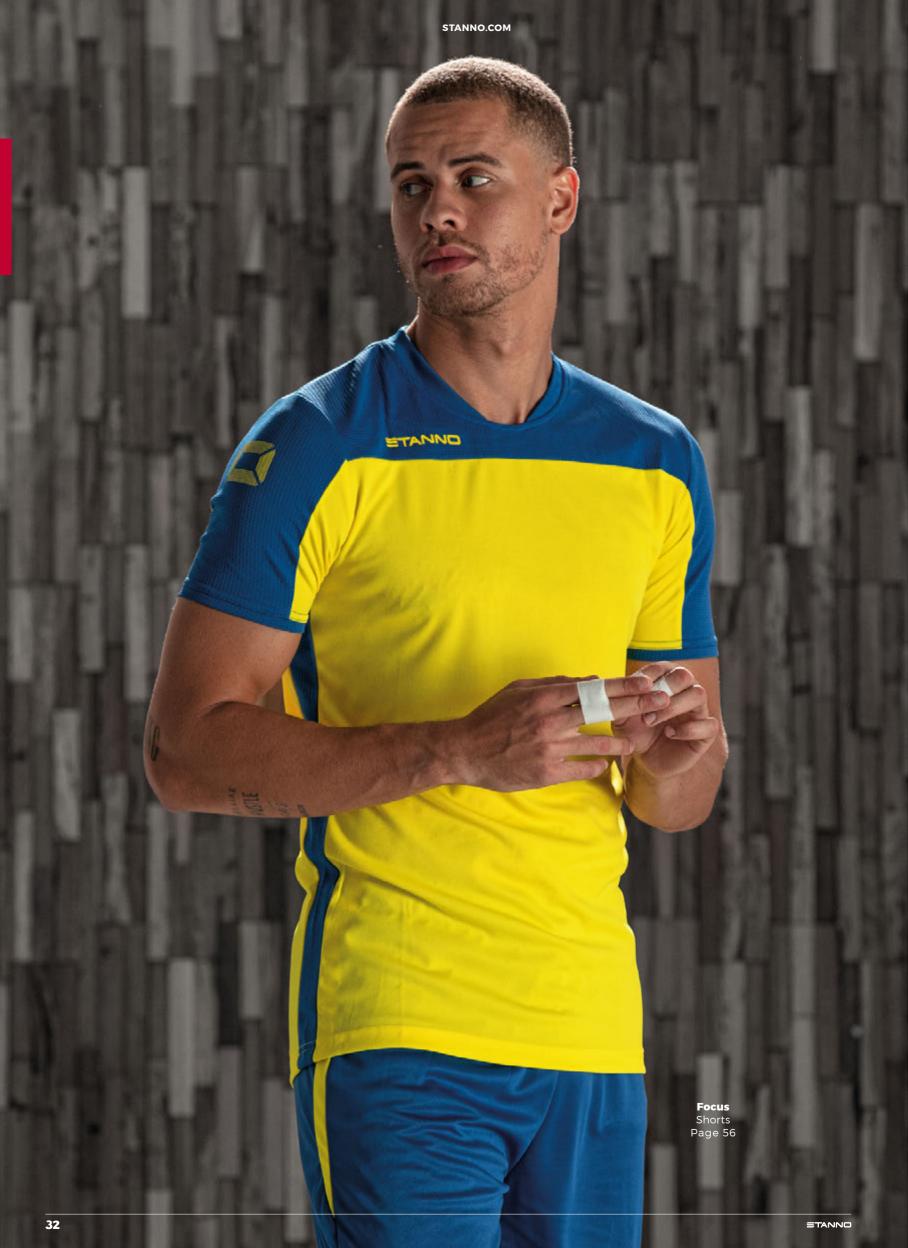

52 - 164 SR: S - M - L - XL - XXL - XXXL









- quick-drying stretch material
  shirt is entirely made of ventilating mini mesh material
  round neck made of elastic body material
- · printed logos

VERY SUITABLE FOR PRINTING.

Short sleeves > Page 28 - 29 Shorts > Page 54 - 61 **Socks** > Page 62 - 77





white - red **411003 - 2600** 



white - black **411003 - 2800** 



yellow - black **411003 - 4800** 



orange - black **411003 - 3800** 



red - white **411003 - 6200** 



red - black 411003 - 6800



purple - white **411003 - 0040** 



green - white **411003 - 1200** 



sky blue - white **411003 - 5220** 



royal - white **411003 - 5200** 



royal - yellow **411003 - 5400** 



royal - black 411003 - 5800



navy - white **411003 - 7200** 



black - white 411003 - 8200







STANNO 33





## PRIDE SHIRT LADIES 100% POLYESTER WITH CLIMATEC FINISH

SR: XS - S - M - L - XL









- · extra stretch
- ventilating mesh material on the shouders and sides
- soft elastic collar made of fine rib material
   longer back with rounded finish

VERY SUITABLE FOR PRINTING.

**Shorts** > Page 54 - 61

Socks > Page 62 - 77

Unisex Shirt > Page 32 - 33





white - black **460605 - 2800** 



orange - black **460605 - 3800** 



yellow - royal **460605 - 4500** 



yellow - black **460605 - 4800** 



royal - black **460605 - 5800** 



red - black **460605 - 6800** 



navy - white **460605 - 7200** 



black - anthracite **460605 - 8900** 

35 **≘TANNO** 







black **410001 - 8000** 





**Shorts** > Page 54 - 61

**Socks** > Page **62** - **77** 













##