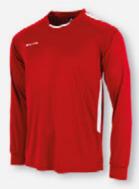

605 - 8660 Essenza Hotpants - black - 438601 - 8000 Ace Kneepads - black - 483101 - 8000 Prime Compression Socks - black - 444000 - 8000







# Mix&Match













## FIRST LONG SLEEVE SHIRT 100% RECYCLED POLYESTER WITH CLIMATEC FINISH

JR: 116 - 128 - 140 - 152 - 164

SR: S - M - L - XL - 2XL









- · V-neck
- · interlock
- · Long Sleeves
- quick dryingfeels soft
- raglan sleeve insert

- fully double stitchedprinted logosa tonal stripe on the upper arm

VERY SUITABLE FOR PRINTING.

**Shorts** > Page 54 - 61

Socks > Page 62 - 77

Short sleeves > Page 20 - 21



green - white **411004 - 1200** 



white - black **411004 - 2800** 



orange - white **411004 - 3200** 



yellow - royal **411004 - 4500** 



yellow - black **411004 - 4800** 

25



royal - white **411004 - 5200** 



red - white **411004 - 6200** 



black - anthracite 411004 - 8900

**≘TANN**□





## FIRST SHIRT LADIES 100% RECYCLED POLYESTER WITH CLIMATEC FINISH

SR: XS - S - M - L - XL











- V-neckinterlockquick drying
- · feels soft
- raglan sleeve insertfully double stitched

- printed logos
  a tonal stripe on the upper arm

VERY SUITABLE FOR PRINTING.

**Shorts** > Page 54 - 61

Socks > Page 62 - 77

Unisex short sleeves > page 20 - 21



white - black **410605 - 2800** 



orange - white **410605 - 3200** 



royal - white **410605 - 5200** 



red - white **410605 - 6200** 



navy - white **410605 - 7200** 



black - pink **410605 - 8660** 



black - anthracite 410605 - 8900







≣TANN□ 29





### **DRIVE** LONG SLEEVE SHIRT 100% POLYESTER WITH CLIMATEC FINISH

JR: 116 - 128 -