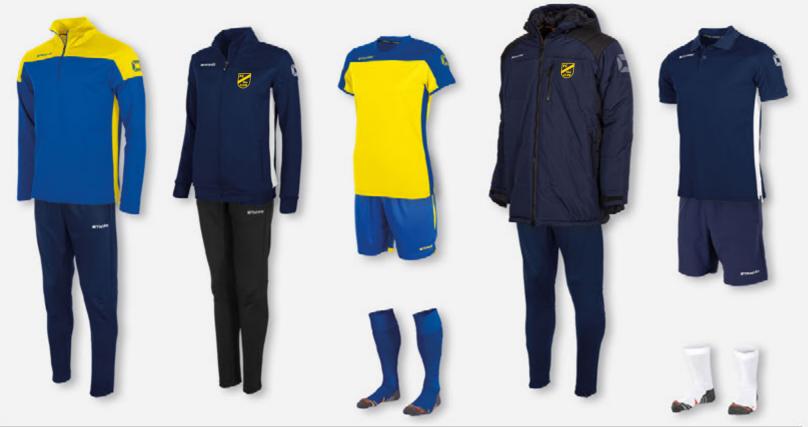

---------------|---------------|---------------|---------------|---------------|-----------------|---------------|---------------|
| Training      | TTS Jacket    | TTS Pants     | T-Shirt       | Puffer        | Fitted Training | Polo          | Woven         |
| 1/4 Zip Top   | Ladies        | Ladies        | Ladies        | Jacket        | Pants           |               | Shorts        |
| 408015 - 8100 | 408603 - 8900 | 432603 - 8000 | 460605 - 1800 | 456002 - 8000 | 432103 - 8000   | 463002 - 8900 | 437203 - 8000 |
| Sizes:        | Sizes:        | Sizes:        | Sizes:        | Sizes:        | Sizes:          | Sizes:        | Sizes:        |
| 116 to XXL    | XS to XL      | XS to XXL     | XS to XL      | S to XXL      | 128 to XXL      | S to XXXL     | 116 to XXXL   |











| Pride         | Pride         | Pride         | Pride         | Centro        | Centro          | Pride         | Field         |
|---------------|---------------|---------------|---------------|---------------|-----------------|---------------|---------------|
| Training      | TTS Jacket    | TTS Pants     | T-Shirt       | Padded Coach  | Fitted Training | Polo          | Woven         |
| 1/4 Zip Top   | Ladies        | Ladies        | Ladies        | Jacket        | Pants           |               | Shorts        |
| 408015 - 5400 | 408603 - 7200 | 432603 - 8000 | 460605 - 4500 | 457000 - 7800 | 432103 - 7000   | 463002 - 7200 | 437203 - 7000 |
| Sizes:        | Sizes:        | Sizes:        | Sizes:        | Sizes:        | Sizes:          | Sizes:        | Sizes:        |
| 116