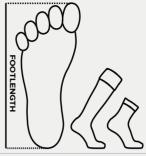

### **FUNCTIONALS WOVEN SHORTS**

96% POLYESTER, 4% ELASTANE

SR: XS - S - M - L - XL - XXL