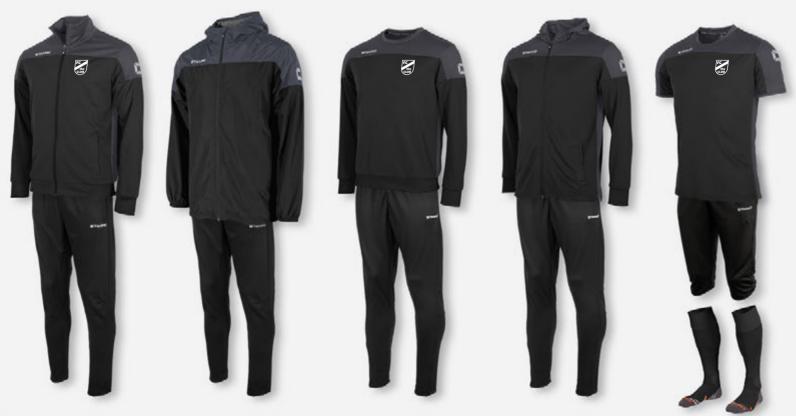

|
|---------------|---------------|---------------|---------------|---------------|-----------------|---------------|---------------|
| Training      | TTS Jacket    | TTS Pants     | T-Shirt       | Puffer        | Fitted Training | Polo          | Woven         |
| 1/4 Zip Top   | Ladies        | Ladies        | Ladies        | Jacket        | Pants           |               | Shorts        |
| 408015 - 6800 | 408603 - 6800 | 432603 - 8000 | 460605 - 6800 | 456002 - 8000 | 432103 - 8000   | 463002 - 6800 | 437203 - 8000 |
| Sizes:        | Sizes:        | Sizes:        | Sizes:        | Sizes:        | Sizes:          | Sizes:        | Sizes:        |
| 116 to XXL    | XS to XL      | XS to XXL     | XS to XL      | S to XXL      | 128 to XXL      | S to XXXL     | 116 to XXXL   |







| Pride         | Pride         | Pride         | Pride         | Centro          | Pride         | Pride         | Centro        |
|---------------|---------------|---------------|---------------|-----------------|---------------|---------------|---------------|
| TTS           | TTS           | Windbreaker   | Top Round     | Fitted Training | Hooded Sweat  | T-Shirt       | Fitted        |
| Jacket        | Pants         |               | Neck          | Pants           | Jacket        |               | Shorts        |
| 408016 - 8900 | 432003 - 8000 | 454004 - 8900 | 408017 - 8900 | 432103 - 8000   | 408014 - 8900 | 460001 - 8900 | 438002 - 8000 |
| Sizes:        | Sizes:        | Sizes:        | Sizes:        | Sizes:          | Sizes:        | Sizes:        | Sizes:        |
| 116