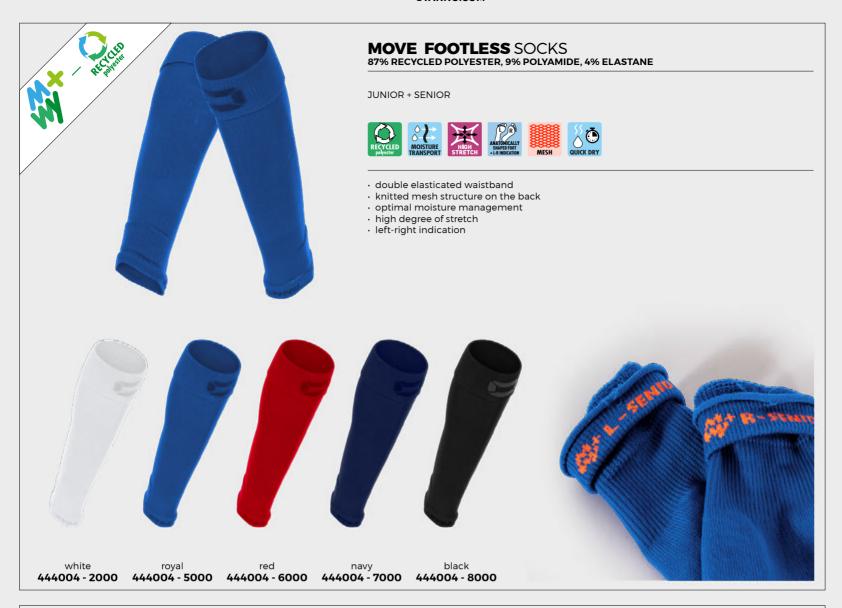

2800 royal - white **440105 - 5200** royal - yellow **440105 - 5400** orange - white **440105 - 3200** orange - black **440105 - 3800** yellow - green **440105 - 4100** yellow - royal **440105 - 4500** yellow - black **440105 - 4800** red - white **440105 - 6200** red - yellow **440105 - 6400** black - white **440105 - 8200** black - yellow **440105 - 8400** black - red **440105 - 8600** black - red - white 440105 - 8690 red - black 440105 - 6800

**ORIGINAL** SOCKS 80% HIGH STRETCH POLYESTER, 17% POLYAMIDE, 3% ELASTANE

JR: 25/29 - 30/35

SR: 36/40 - 41/44 - 45/48

















- perfect fitmesh insert for optimum breathability
- · protective impact zone around the ankle
- anatomic footflat seams for extra comfort
- double elasticated upper edge
  antibacterial finish in the sole











MOVE CREW SOCKS
71% RECYCLED POLYESTER, 25% POLYAMIDE, 4% ELASTANE

SR: 36/40 - 41/44 - 45/49















- high-quality jacquard knitfootbed and heel with nanofront (anti-slip)
- · optimal moisture management
- high stretchanatomical foot
- · left-right indication
- · flat seam toe







black **444003 - 8000** 





# PRIME COMPRESSION SOCKS

15-21 MMHG, MILD COMPRESSION



















#### **PRIME** COMPRESSION SOCKS 82% POLYAMIDE, 14% PES NANOFRONT, 4% ELASTANE

SR: 35/38 - 39/42 - 43/46













· 15-21 MMHG, mild compression

- reduces moisture and swellingpreventive effect against injuries
- high stretch content
- · footbed and heel with nano front (anti-slip)
- · anatomical foot
- quick drying





SR: 35/38 - 39/42 - 43/46













high stretch content

- · f