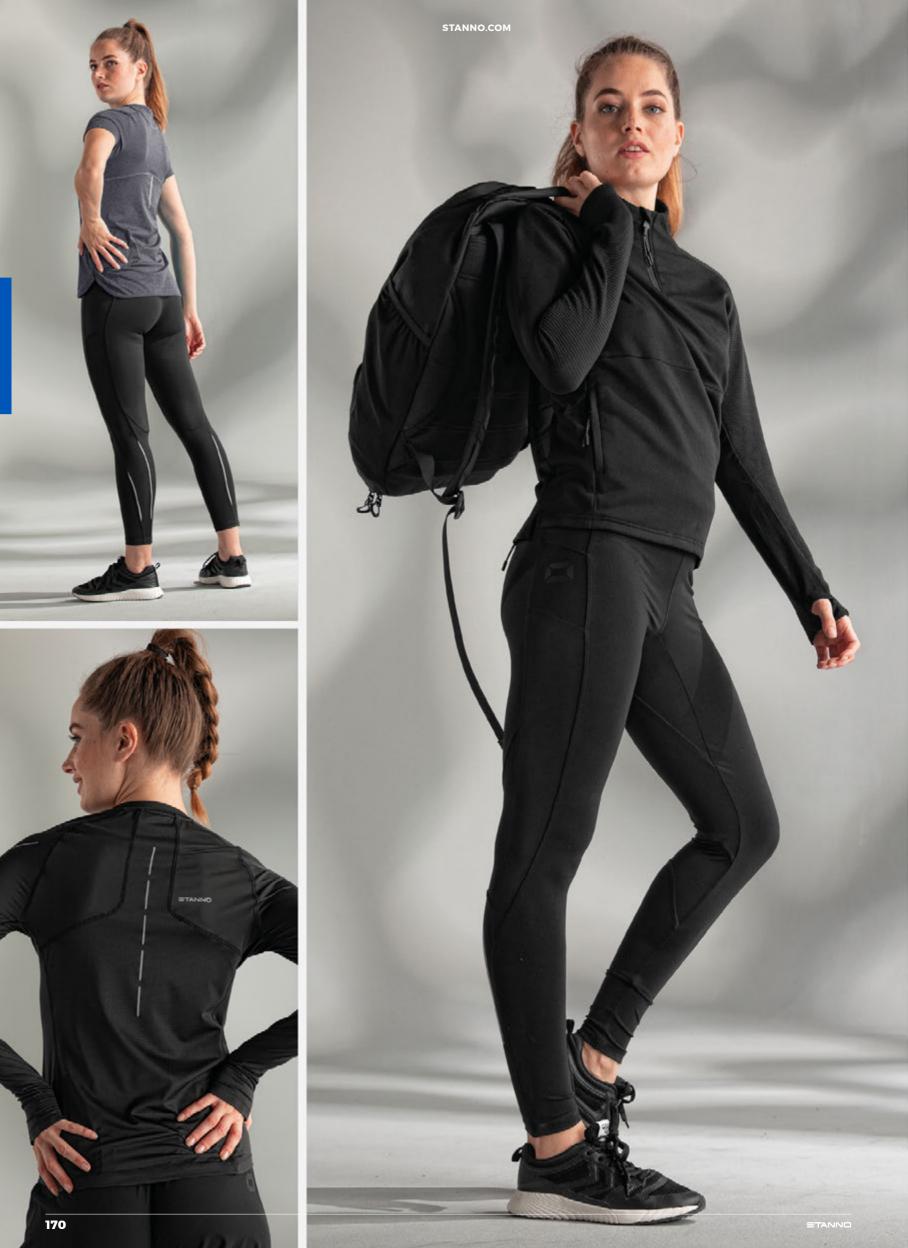

stband for extra comfort
- $\cdot$  pocket on the right side
- · pocket at the back
- · reflective prints around the leg for extra visibility
- · silicone print on the bottom for extra grip



### **FUNCTIONALS**

**AERO SHORTS LADIES** 96% POLYESTER, 4% ELASTANE









SR: XS - S - M - L - XL - XXL

### 437601

- · elastic waistband with flat drawcord
- · ventilating mesh panels on the outer leg
- · mesh key pocket on the inside
- · two slit pockets on both sides



### **FUNCTIONALS**

CYCLING SHORTS LADIES 80% POLYAMIDE, 20% ELASTANE











### 438606

- · interlock with ClimaTec finish
- $\cdot$  elastic legs with anti-slip on the bottom
- · key pocket on the inside of the waistband with a seamless finish
- elastic waistband with flat drawstring reflective print on the back









# FUNCTIONALS COLLECTION









| Functionals   | Functionals<br>Flex Pants |  |  |  |
|---------------|---------------------------|--|--|--|
| ¼ Zip Top     |                           |  |  |  |
| Ladies        | Ladies                    |  |  |  |
| 408605 - 8000 | 431601 - 8000             |  |  |  |
| Sizes:        | Sizes:                    |  |  |  |
| XS to XXL     | XS to XXL                 |  |  |  |



Functionals
Cycling Shorts
Ladies
438606 - 8000
Sizes:
XS to 2XL

Functionals
Running Jacket
Ladies
457600 - 8000
Sizes:
XS to 2XL

Functionals
Tight
Ladies
434605 - 8000
Sizes:
XS to XXL

Functionals
Workout Tank
Ladies
469601 - 9990
Sizes:
XS to XXL

Functionals 7/8 Tight Ladies 434603 - 8000 Sizes: XS to XXL











| Functionals         |  |  |
|-------------------