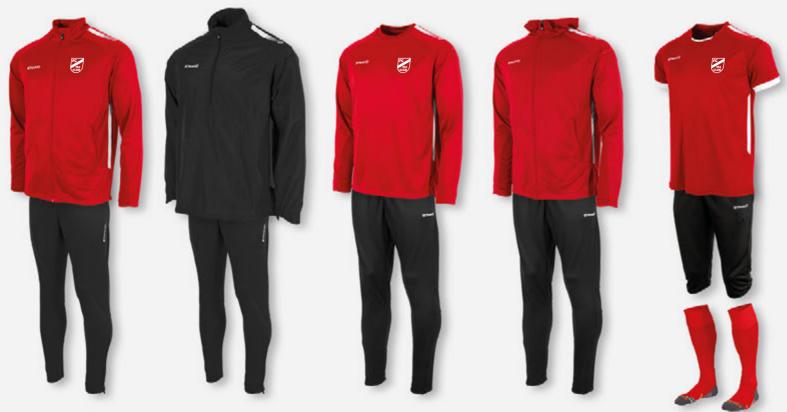

| First         | First         | First         | Centro        | First         | Field         |
|---|---------------|---------------|---------------|---------------|---------------|---------------|---------------|---------------|
|   | 1/4 Zip       | Full Zip Top  | Pants         | 1/4 Zip Top   | Shirt         | Fitted        | Polo          | Woven         |
|   | Тор           | Ladies        | Ladies        | Ladies        | Ladies        | Shorts        |               | Shorts        |
| 4 | 408026 - 5200 | 408608 - 5200 | 432604 - 8000 | 408609 - 5200 | 410605 - 5200 | 438002 - 8000 | 463004 - 5200 | 437203 - 8000 |
|   | Sizes:        |
|   | 116 to 2XL    | XS to XL      | XS to 2XL     | XS to XL      | XS to XL      | 116 to XXXL   | S to 3XL      | 116 to XXXL   |







| First<br>Full Zip | First<br>Pants | First<br>Half Zip | First<br>Round Neck | Centro<br>Fitted      | First<br>Hooded Full Zip | First<br>Shirt | Centro<br>Fitted |
|-------------------|----------------|-------------------|---------------------|-----------------------|--------------------------|----------------|------------------|
| Тор               |                | Windbreaker       | Тор                 | <b>Training Pants</b> | Тор                      |                | Shorts           |
| 408025 - 6200     | 432007 - 8000  | 455000 - 8900     | 408027 - 6200       | 432103 - 8000         | 408024 - 6200            | 410008 - 6200  | 438002 - 8000    |
| Sizes:            | Sizes:         | Sizes:            | Sizes:              | Sizes:                | Sizes: