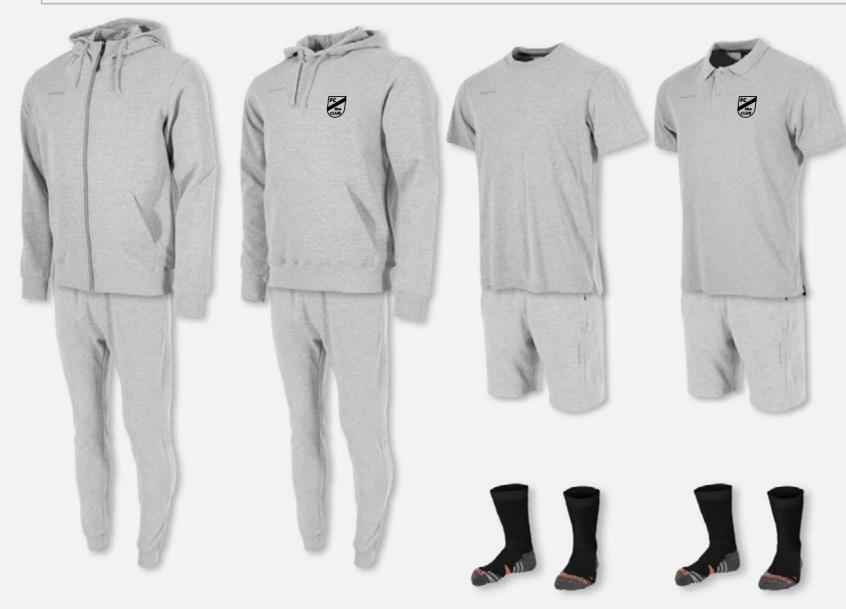

REGULAR EASY PRINT **60% COTTON, 40% POLYESTER** · polo collar made of elastic rib material with buttons XS - S - M - L - XL - 2XL - 3XL tonal print on the back and right chest · suitable for sports and everyday use 463005 8000 8021 COMFORT TEC LOGO STRETCH KEEP WARM EASY PRINT **BASE SWEAT PANTS** 75% COTTON, 20% POLYESTER, 5% ELASTANE JR: 128 - 140 - 152 - 164 · elastic waistband with drawstring SR: S - M - L - XL - 2XL - 3XL · side pockets with zipper · ribbing at the bottom · Stanno logo in tonal colour · regular fit 434002 · for training and everyday use 8000 9999 8021 **BASE SWEAT SHORTS** COMFORT TEC 75% COTTON, 20% POLYESTER, 5% ELASTANE · elastic waistband with drawstring XS - S - M - L - XL - 2XL - 3XL side zip pocketsfor training and everyday use 438007





# BASE COLLECTION



Base Base Base Base Base Base **Hooded Full Zip** Shirt Polo Sweat Hooded Sweat Shorts **Sweat Top** Pants **Sweat Top** 465005 - 9999 434002 - 9999 465004 - 9999 460004 - 9999 438007 - 9999 463005 - 9999 Sizes: Sizes: Sizes: Sizes: Sizes: Sizes: 128 to 3XL 128 to 3XL 128 to 3XL XS to 3XL XS to 3XL XS to 3XL







# BASE COLLECTION



Base Base Base Base Base Base **Hooded Full Zip** Shirt Polo Sweat Hooded Sweat **Sweat Top** Pants **Sweat Top** Shorts 465005 - 8000 465004 - 8000 460004 - 8000 438007 - 8000 463005 - 8000 434002 - 8000 Sizes: Sizes: Sizes: Sizes: Sizes: Sizes: 128 to 3XL 128 to 3XL 128 to 3XL XS to 3XL XS to 3XL XS to 3XL







# BASE COLLECTION



| Base<br>Hooded Full Zip | Base<br>Sweat | Base<br>Hooded | Base<br>Shirt | Base<br>Sweat | Base<br>Polo  |
|------------