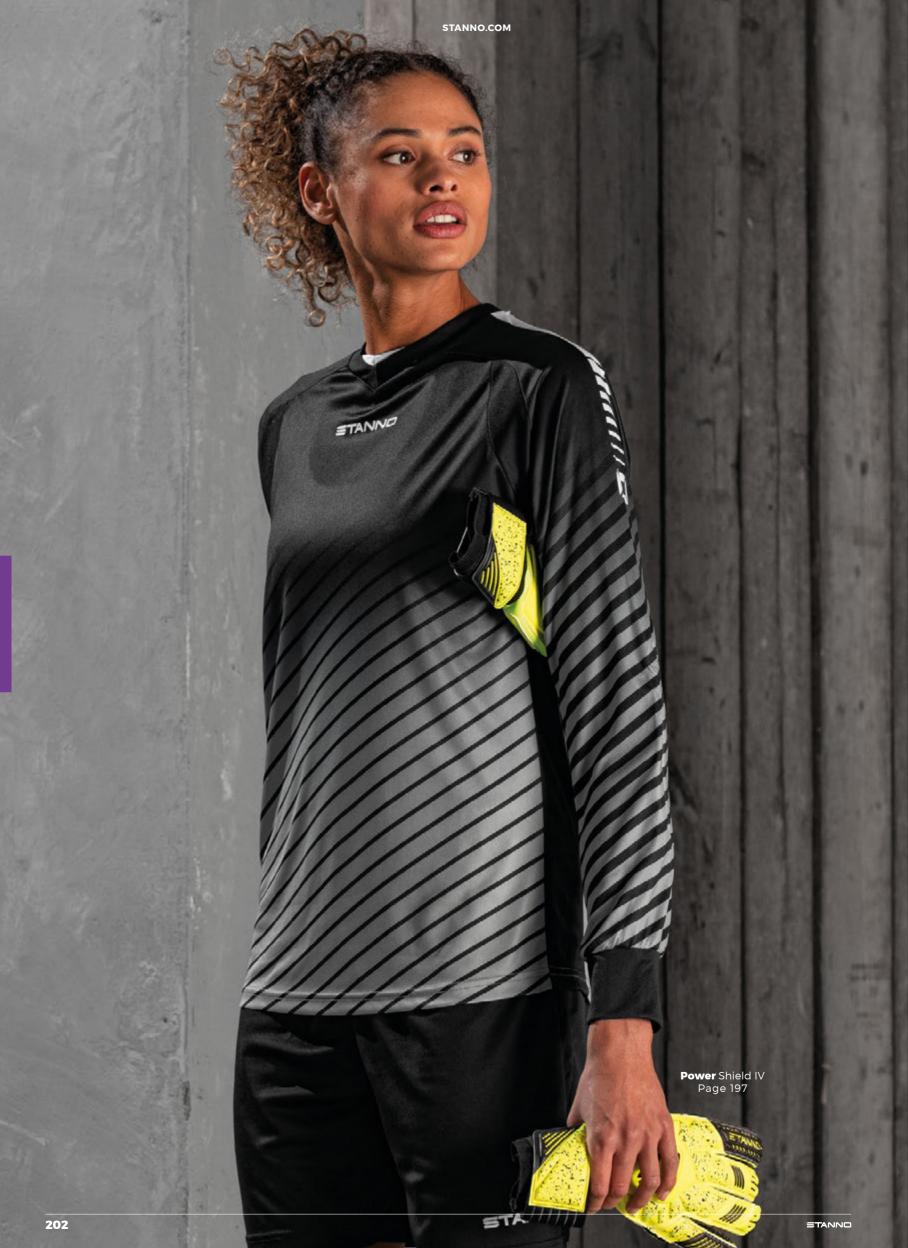

**VORTEX**

#### **GOALKEEPER SHIRT LONG SLEEVE** 100% POLYESTER WITH CLIMATEC FINISH

JR: 128 - 140 - 152 - 164

SR: S - M - L - XL - 2XL - 3XL









- · sublimated print on front and back
- · raglan sleeve insert
- body material collar in two colours
  cuffs made of elastic rib material
  senior: no padding on elbows

- · junior: with padding on elbows

VERY SUITABLE FOR PRINTING.

Socks > Pages 62 - 73, 210 - 211











magenta - black **415004 - 6680** 

black - neon yellow **415004 - 8004** only junior sizes



#### **VORTEX** KEEPER SHIRT 100% POLYESTER WITH CLIMATEC FINISH

SR: S - M - L - XL - 2XL - 3XL











- · sublimated print on front and back
- · raglan sleeve insert
- · body material collar in two colours

VERY SUITABLE FOR PRINTING.

Socks > Pages 62 - 73, 211





### **BLITZ** GOALKEEPER SET LONG SLEEVES SHIRT WITH SHORTS, 100% POLYESTER WITH CLIMATEC FINISH

JR: 128 - 140 - 152 - 164

SR: S - M - L - XL - XXL











- shirt: padding on elbowsshirt: v-neck made of body material
- shirt: cuffs made of elastic rib material
  shirt: sublimated all-over print
- · short: without inner shorts
- $\boldsymbol{\cdot}$  short: elastic hem with drawstring

VERY SUITABLE FOR PRINTING.

**Socks** > Pages 62 - 73, 211



green **415003 - 1000** 



neon yellow **415003 - 4190** 



antracite - black **415003 - 9060** 



SR: 36/40 - 41/44 - 45/48

See page 211









black - anthracite

440116 - 8900





#### TIVOLI GOALKEEPER SHIRT 100% POLYESTER WITH CLIMATEC FINISH

JR: 128 - 140 - 152 - 164

SR: S - M - L - XL - XXL - XXXL









- stitched padd