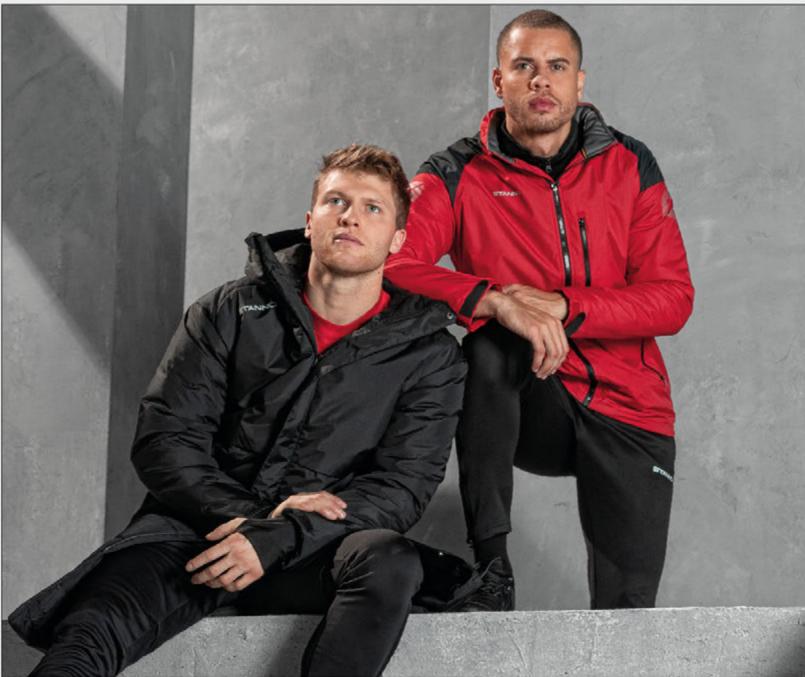

bol{\cdot}$  two side pockets with zip
- · hood with drawstring and stoppers
- · cuffs and waistband made of elastic rib

· high-quality SBS zipper on the front



403001





### **CENTRO** ALL SEASON JACKET

100% POLYESTER RIPSTOP, 600 MM PU-COATING, FLEECE LINING

· water-repellent and wind protection

- · two side pockets with zip
- collar of body material with mesh inner
  high-quality SBS zip at the front
- · chest pocket with vertical zip on the left chest

JR: 128 - 140 - 152 - 164 SR: S-M-L-XL-XXL-XXXL

457001









### **CENTRO FITTED SHORTS** 100% POLYESTER

- · fashionable, tight fit
- · length: just below the knee
- · elastic waistband with drawcord
- $\boldsymbol{\cdot}$  two side pockets with zip







JR: 116 - 128 - 140 - 152 - 164 SR: S-M-L-XL-XXL-XXXL

438002









### CENTRO FITTED TRAINING PANTS 100% POLYESTER













432103

### **CENTRO MICRO PANTS** 100% POLYESTER RIPSTOP

two side pockets, one with zip
long length zip on both legs (from cuff to knee)

· elastic waistband with drawstring

· luxurious appearance, soft feel











431102



two side pockets, one with zip
 pleats at the knees for a nice fit
 zip at the bottom of both legs (cuff-to-knee)

elastic rib material on the back of the lower leg

· narrow fit with narrow legs

for a stylish, snug fit

STANNO





145



# STANNO

# **CENTRO** COLLECTION







| Prime         | Centro        |  |  |
|---------------|---------------|--|--|
| Long Coach    | Micro         |  |  |
| Jacket        | Pants         |  |  |
| 457003 - 8000 | 431102 - 8000 |  |  |
| Sizes:        | Sizes