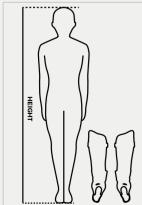

### **FUNCTIONALS WOVEN SHORTS**

96% POLYESTER, 4% ELASTANE

SR: XS - S - M - L - XL - XXL