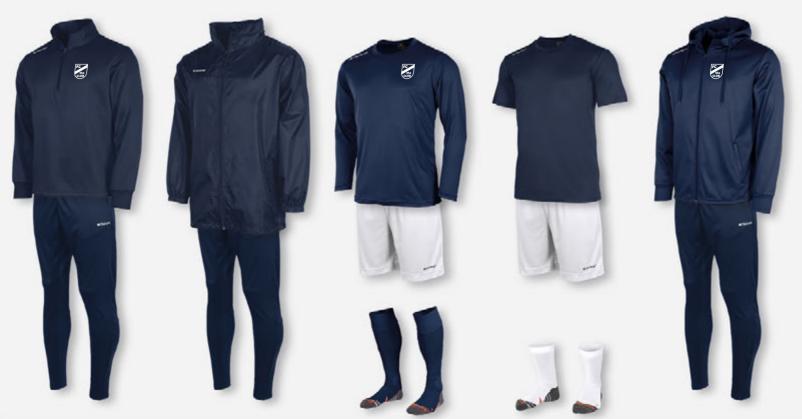

----------------|---------------|---------------|---------------|---------------|---------------|
| Shirt         | Training      | <b>Hooded Jacket</b> | Polo          | All Season    | Training      | Polo          | Woven         |
| Ladies        | Pants         | Ladies               | Ladies        | Jacket        | Pants         |               | Shorts        |
| 410604 - 8000 | 432000 - 8000 | 408604 - 8000        | 463602 - 8000 | 457001 - 8000 | 432000 - 8000 | 463003 - 8000 | 437203 - 8000 |
| Sizes:        | Sizes:        | Sizes:               | Sizes:        | Sizes:        | Sizes:        | Sizes:        | Sizes:        |
| XS to XXL     | 116 to XXXL   | XS to XXL            | XS to XXL     | 128 to XXXL   | 116 to XXXL   | 128 to XXXL   | 116 to XXXL   |

≡TANN□ 133







| Field<br>Top  | Field<br>Training | Field<br>All Weather | Field<br>Shirt | Field<br>Shorts | Field<br>Shirt | Field<br>Hooded | Field<br>Training |
|---------------|-------------------|----------------------|----------------|-----------------|----------------|-----------------|-------------------|
| ·             | Pants             | Jacket               |                |                 |                | Jacket          | Pants             |
| 408005 - 7000 | 432000 - 8000     | 454002 - 7000        | 411001 - 7000  | 420000 - 2000   | 410001 - 7000  | 408012 - 7000   | 432000 - 7000     |
| Sizes:        | Sizes:            | Sizes:               | Sizes:         | Sizes:          | Sizes:         | Sizes:          | Sizes:            |
| 128 to XXXL   | 116 to XXXL       | 128 t