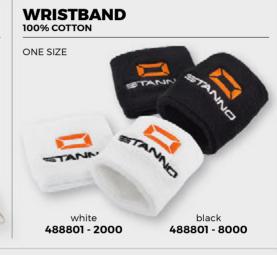

M - 120 CM - 170 CM



white 489810 - 2000





NON-SLIP

ONE SIZE



#### **GLOVE CLEANER**

150 ML, 6 PACK, PRICE PER 6 PACK



489902 - 0000

#### **STADIUM II SLIPPER JR**

SIZES: 28 - 29 - 30 - 31 - 32 - 33 - 34 - 35



479104 - 8000

#### **STADIUM II SLIPPER SR**

SIZES: 36 - 37 - 38 - 39 - 40 - 41 - 42 - 43 - 44 - 45 - 46



479105 - 8000

#### **BEACHSOCKS**

SIZES: XS - S - M - L - XL

- · 3mm thick neoprene sole Velcro closure around the ankle
- · slim fit
- non-slip soleStanno logo on side and
- suitable for beach football, beach handball and beach volleyball

black 489006 - 8000



489112 - 0000

SIZES: S(5 - 6) - M(7 - 8) - L(9 - 10) - XL(11 - 12)



**SOLE CONTROL** 

SIZES: S(5 - 6) - M(7 - 8) - L(9 - 10) - XL(11 - 12)



489111 - 0000















LANYARDS PACKED PER 6









#### **ACCESSORIES**









#### **RESISTANCE BANDS**

LATEX RESISTANCE BANDS

- set of 3 3 different resistance categories: light, medium and heavy





multi colour 489855 - 1234

#### **DUMBBELLS 1KG**

- neoprene top layer: dumbbells won't slip out of your hands
   set of 2 dumbbells 1 kg per dumbbell
   suitable for strength and power training

- · easy to clean



#### **DUMBELLS 2KG**

- neoprene top layer: dumbbells won't slip out of your hands
  set of 2 dumbbells 2 kg per dumbbell
  suitable for strength and power training
- · easy to clean



orange 489852 - 3000

#### **DUMBELLS 3KG**

**NEOPRENE TOP LAYER** 

- · neoprene top layer: dumbbells won't slip out of your hands
- set of 2 dumbbells 3 kg per dumbbell
  suitable for strength and power training

· easy to clea