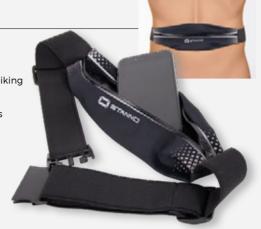

0% NYLON

SIZES: S - M - L

- · reflective details for good visibility
- · grip control surface on the inside
- · velcro closure
- · padding on the base of the palm
- · loops for easy removal



black 488103 - 8000

STANNO

472000 - 2000

#### **ACCESSORIES**



#### **BOTTLE BELT**

67% POLYESTER / 10% ELASTANE / 7% RUBBER / 5% POLYAMIDE / 5% PLASTIC /3% COTTON /3% NEOPRENE

ONE SIZE

- · with adjustable belt
- · includes 2 bottles of 170 ml
- · the bottles are located at an angle to avoid irritation/ chafing
- reflective detailscontains a zip pocket
- · especially suitable for running



**WAIST PACK** LYCRA / POLYESTER

ONE SIZE

- · perfect for running and hiking
- · one size fits all
- · adjustable hip belt
- with opening for earplugswater-repellent material
- water-repellent zipper



black 489848 - 8000

#### **SAFETY LED LIGHT**

ONE SIZE

· adjustable armband with LED light

 helps to improve visibility and safety while running or cycling





**MEDIA ARMPOCKET** 

PVC / 5% POLYPROPYLENE

SIZE: 75 CM X 14 CM

- · suitable for various sizes media devices
- $\cdot$  reflective details for good visibility
- · suitable for running, fitness and cycling
- · adjustable hook-and-loop closure



489901 - 0000

#### **STOPWATCH**

- $\cdot$  1/100 second stopwatch with lap time
- · 12/24 hour-date system
- alarm function
- water-resistant structure
- · incl. lithium battery and lanyard



489828 - 0000

#### **RUNNING GLOVES**

84% POLYAMIDE / 16% ELASTANE

SIZES: S - M - L

- · very comfortable, tight-fitting glove
- · contains a key pocket
- · with reflective details
- pac