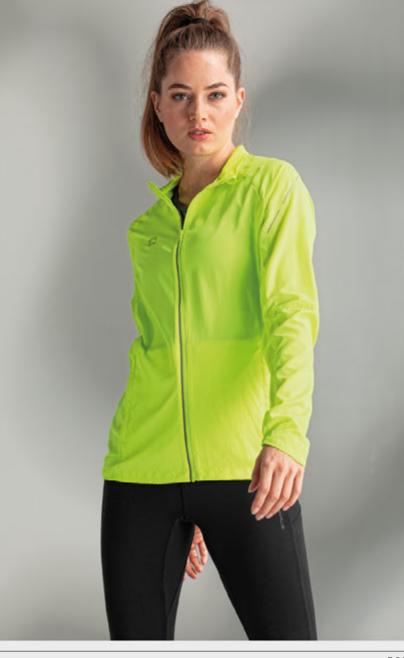

aistband for extra comfort
- $\cdot$  pocket on the right side
- · pocket at the back
- · reflective prints around the leg for extra visibility
- · silicone print on the bottom for extra grip



### **FUNCTIONALS**

**AERO SHORTS LADIES** 96% POLYESTER, 4% ELASTANE









SR: XS - S - M - L - XL - XXL

### 437601

- · elastic waistband with flat drawcord
- · ventilating mesh panels on the outer leg
- · mesh key pocket on the inside
- · two slit pockets on both sides



### **FUNCTIONALS**

CYCLING SHORTS LADIES 80% POLYAMIDE, 20% ELASTANE











### 438606

- · interlock with ClimaTec finish
- $\cdot$  elastic legs with anti-slip on the bottom
- · key pocket on the inside of the waistband with a seamless finish
- elastic waistband with flat drawstring reflective print on the back









# FUNCTIONALS COLLECTION









| Functionals   | Functionals<br>Flex Pants |  |  |  |
|---------------|---------------------------|--|--|--|
| ¼ Zip Top     |                           |  |  |  |
| Ladies        | Ladies                    |  |  |  |
| 408605 - 8000 | 431601 - 8000             |  |  |  |
| Sizes:        | Sizes:                    |  |  |  |
| XS to XXL     | XS to XXL                 |  |  |  |



Functionals
Cycling Shorts
Ladies
438606 - 8000
Sizes:
XS to 2XL

Functionals
Running Jacket
Ladies
457600 - 8000
Sizes:
XS to 2XL

Functionals
Tight
Ladies
434605 - 8000
Sizes:
XS to XXL

Functionals
Workout Tank
Ladies
469601 - 9990
Sizes:
XS to XXL

Functionals 7/8 Tight Ladies 434603 - 8000 Sizes: XS to XXL











| Functionals         |  |  |
|-----------------