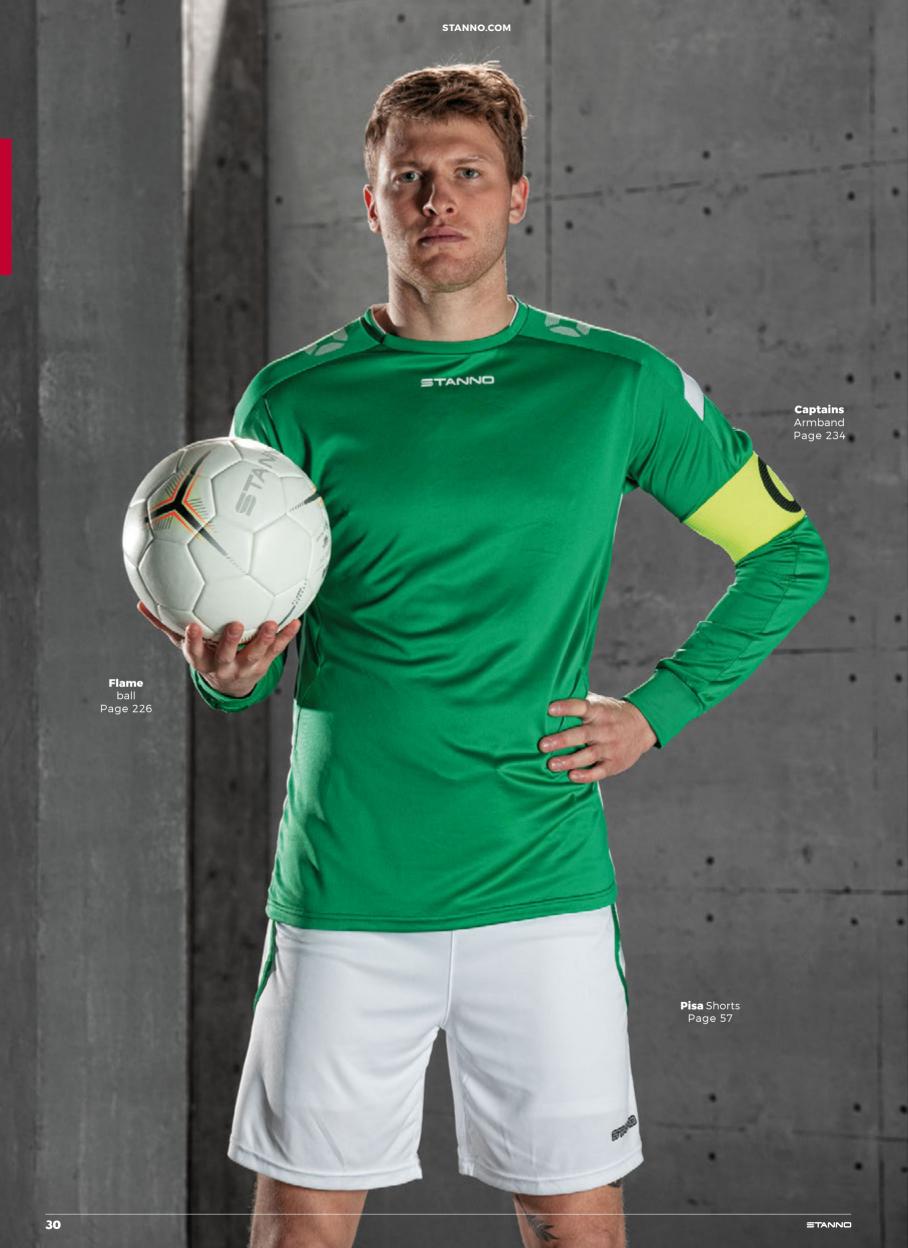

- 4500** 



yellow - black **411004 - 4800** 

25



royal - white **411004 - 5200** 



red - white **411004 - 6200** 



black - anthracite 411004 - 8900

**≘TANN**□





## FIRST SHIRT LADIES 100% RECYCLED POLYESTER WITH CLIMATEC FINISH

SR: XS - S - M - L - XL











- V-neckinterlockquick drying
- · feels soft
- raglan sleeve insertfully double stitched

- printed logos
  a tonal stripe on the upper arm

VERY SUITABLE FOR PRINTING.

**Shorts** > Page 54 - 61

Socks > Page 62 - 77

Unisex short sleeves > page 20 - 21



white - black **410605 - 2800** 



orange - white **410605 - 3200** 



royal - white **410605 - 5200** 



red - white **410605 - 6200** 



navy - white **410605 - 7200** 



black - pink **410605 - 8660** 



black - anthracite 410605 - 8900







≣TANN□ 29





### **DRIVE** LONG SLEEVE SHIRT 100% POLYESTER WITH CLIMATEC FINISH

JR: 116 - 128 - 140 - 152 - 164 SR: S - M - L - XL - XXL - XXXL









- quick-drying stretch material
  shirt is entirely made of ventilating mini mesh material
  round neck made of elastic body material
- · printed logos

VERY SUITABLE FOR PRINTING.

Short sleeves > Page 28 - 29 Shorts > Page 54 - 61 **Socks** > Page 62 - 77





white - red **411003 - 2600** 



white - black **411003 - 2800** 



yellow - black **411003 - 4800** 



orange - black **411003 - 3800** 



red - white **411003 - 6200** 



red - black 411003 - 6800



purple - white **411003 - 0040** 



green - white **411003 - 1200** 



sky blue - white **411003 - 5220** 



royal - white **411003 - 5200** 



royal - yellow **411003 - 5400**