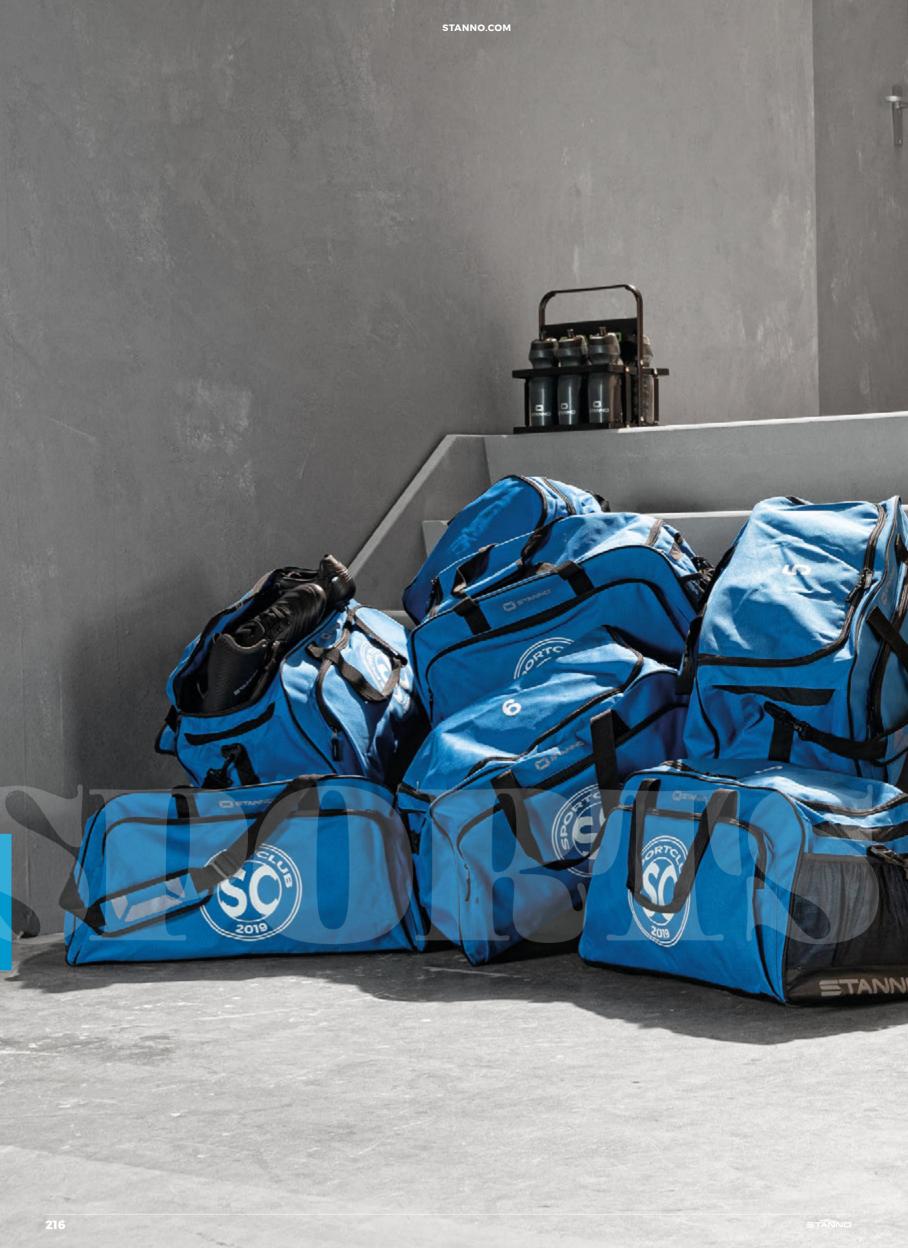

EFEREE SHIRT

LONG SLEEVES, 100% POLYESTER WITH CLIMATEC FINISH

SR: XS - S - M - L - XL - XXL











- · ventilating mesh panels
- · raglan sleeve insert
- · two chest pockets
- $\cdot\,$  two-colour collar made of soft body material

Socks > Pages 62 - 73, 211

VERY SUITABLE FOR PRINTING.





429001 - 6190



grey - black **429001 - 9030** 



anthracite - black **429001 - 9980** 



neon yellow - black 429003 - 4810



fuchsia 429003 - 6190



grey - black 429003 - 9030



anthracite - black 429003 - 9980



fuchsia - black 429003 - 6380



429002 - 8000

## **COMO** REFEREE SHORTS 100% POLYESTER WITH CLIMATEC FINISH

SR: XS - S - M - L - XL - XXL











- · two side pockets
- · back pocket with velcro closure
- · elastic waistband with drawstring

VERY SUITABLE FOR PRINTING.



# SPORIS EQUIPMENT

**SPORTS BAGS** 

218

**PROTECTION** 

224

BALLS

226

**ACCESSORIES** 

229



#### **SAN REMO SPORTS BAG**

SIZE: 25 X 48 X 23 CM (HXWXD)





- $\boldsymbol{\cdot}$  large front pouch with zipper on the long side
- mesh side pocket
- extra inner pocket
- main compartment with two-way zipper
  adjustable shoulder strap and 2 short handles



48

black 484834 - 8000





#### **MERANO SPORTS BAG**

SIZE: 31 X 52 X 32 CM (HXWXD)





- $\boldsymbol{\cdot}$  large and reinforced main compartment with u-shaped zip
- · large front pocket with zip
- mesh side pocketextra pocket with zip inside
- · ventilating mesh panels on the sides
- · reflective details
- adjustable shoulder strap with soft padding
  water-repellent bottom with studs
- · high-quality SBS zippers



4