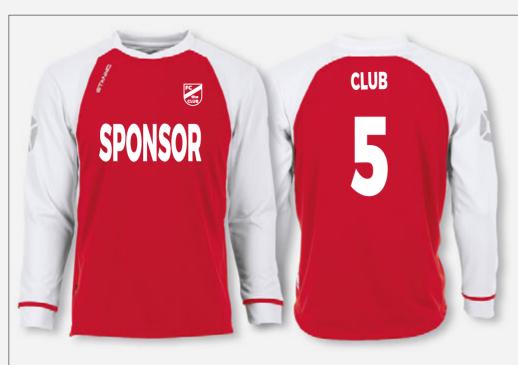

200







STANNO 33





## PRIDE SHIRT LADIES 100% POLYESTER WITH CLIMATEC FINISH

SR: XS - S - M - L - XL









- · extra stretch
- ventilating mesh material on the shouders and sides
- soft elastic collar made of fine rib material
   longer back with rounded finish

VERY SUITABLE FOR PRINTING.

**Shorts** > Page 54 - 61

Socks > Page 62 - 77

Unisex Shirt > Page 32 - 33





white - black **460605 - 2800** 



orange - black **460605 - 3800** 



yellow - royal **460605 - 4500** 



yellow - black **460605 - 4800** 



royal - black **460605 - 5800** 



red - black **460605 - 6800** 



navy - white **460605 - 7200** 



black - anthracite **460605 - 8900** 

35 **≘TANNO** 







black **410001 - 8000** 





**Shorts** > Page 54 - 61

**Socks** > Page **62** - **77** 













## LIGA LONG SLEEVE SHIRT 100% POLYESTER WITH CLIMATEC FINISH

JR: 116 - 128 - 140 - 152 - 164

SR: S - M - L - XL - XXL - XXXL









- light weight and fast dryingventilating mesh material on the sidesribbed cuff and collar

VERY SUITABLE FOR PRINTING.

Shorts > Page 54 - 61

Socks > Page 62 - 77

Short sleeves > Page 40 - 41



bright green - black **411101 - 1290** 



yellow - green **411101 - 4100** 



yellow - black **411101 - 4800** 



neon yellow - black **411101 - 4860** 



shocking orange - black **411101 - 3840** 



red - white **411101 - 6200** 



red - black **411101 - 6800** 



maroon - sky blue **411101 - 6040** 



royal - yellow **411101 - 5400** 



royal - white **411101 - 5200** 



royal - black 411101 - 5800



navy - sky blue **411101 - 7550** 



navy - r