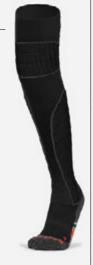

M - L - XL - 2XL - 3XL











- · sublimated print on front and back
- · raglan sleeve insert
- · body material collar in two colours

VERY SUITABLE FOR PRINTING.

Socks > Pages 62 - 73, 211





### **BLITZ** GOALKEEPER SET LONG SLEEVES SHIRT WITH SHORTS, 100% POLYESTER WITH CLIMATEC FINISH

JR: 128 - 140 - 152 - 164

SR: S - M - L - XL - XXL











- shirt: padding on elbowsshirt: v-neck made of body material
- shirt: cuffs made of elastic rib material
  shirt: sublimated all-over print
- · short: without inner shorts
- $\boldsymbol{\cdot}$  short: elastic hem with drawstring

VERY SUITABLE FOR PRINTING.

**Socks** > Pages 62 - 73, 211



green **415003 - 1000** 



neon yellow **415003 - 4190** 



antracite - black **415003 - 9060** 



SR: 36/40 - 41/44 - 45/48

See page 211









black - anthracite

440116 - 8900





#### TIVOLI GOALKEEPER SHIRT 100% POLYESTER WITH CLIMATEC FINISH

JR: 128 - 140 - 152 - 164

SR: S - M - L - XL - XXL - XXXL









- stitched padding on both sleeves
  sublimated striped print on the front
  collar and cuffs made of contrasting coloured rib material
- $\boldsymbol{\cdot}$  Stanno embroidery at th middle of the chest

VERY SUITABLE FOR PRINTING.

Socks > Pages 62 - 73, 211







navy - black **415001 - 7800** 













DO YOU WANT TO CREATE YOUR **OWN GOALKEEPER SET?** 

OR DO YOU PREFER A GOALKEEPER **SET WITHOUT PADDING?** 

COMBINE A SHIRT, BASELAYER, SHORTS AND SOCKS TO CREATE YOUR OWN GOALKEEPER SET IN THE COLOUR YOU WANT!



**SHIRT SHORT SLEEVES** 



**BASELAYER** 



**SHORTS** 



**SOCKS** 



First Shirt

41