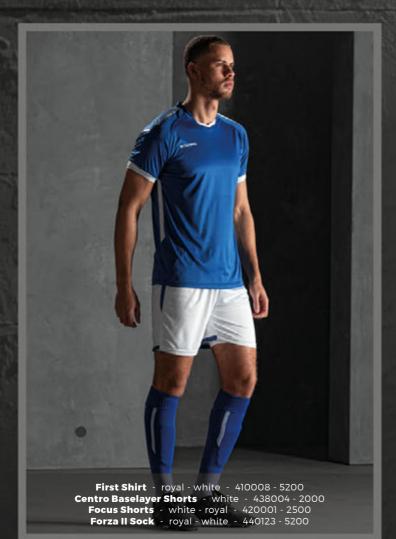

** SHIRT 100% POLYESTER WITH CLIMATEC FINISH

JR: 128 - 140 - 152 - 164

SR: S - M - L - XL - 2XL









- $\cdot\,$  made entirely of ventilating mini mesh
- · V-neck
- · sublimated front panel
- quick drying feels light and smooth raglan sleeve insert
- · printed logos

VERY SUITABLE FOR PRINTING.

**Shorts** > Page 54 - 61

Socks > Page 62 - 77











white - black - red **410009 - 2860** 

neon yellow - royal **410009 - 4805** 

royal - black - white **410009 - 5820** 

red - black - white 410009 - 6820







black - anthracite - neon yellow 410009 - 8994







# RE Politicist

# First Match Shirts



First Shirt Ladies - black - pink - 410605 - 8660 Essenza Hotpants - black - 438601 - 8000 Ace Kneepads - black - 483101 - 8000 Prime Compression Socks - black - 444000 - 8000







# Mix&Match













## FIRST LONG SLEEVE SHIRT 100% RECYCLED POLYESTER WITH CLIMATEC FINISH

JR: 116 - 128 - 140 - 152 - 164

SR: S - M - L - XL - 2XL









- · V-neck
- · interlock
- · Long Sleeves
- quick dryingfeels soft
- raglan sleeve insert

- fully double stitchedprinted logosa tonal stripe on the upper arm

VERY SUITABLE FOR PRINTING.

**Shorts** > Page 54 - 61

Socks > Page 62 - 77

Short sleeves > Page 20 - 21



green - white **411004 - 1200** 



white - black **411004 - 2800** 



orange - white **411004 - 3200** 



yellow - royal **411004 - 4500** 



yellow - black **411004 - 4800** 

25



royal - white **411004 - 5200** 



red - white **411004 - 6200** 



black - anthracite 411004 - 8900

**≘TANN**□





## FIRST SHIRT LADIES 100% RECYCLED POLYESTER WITH CLI