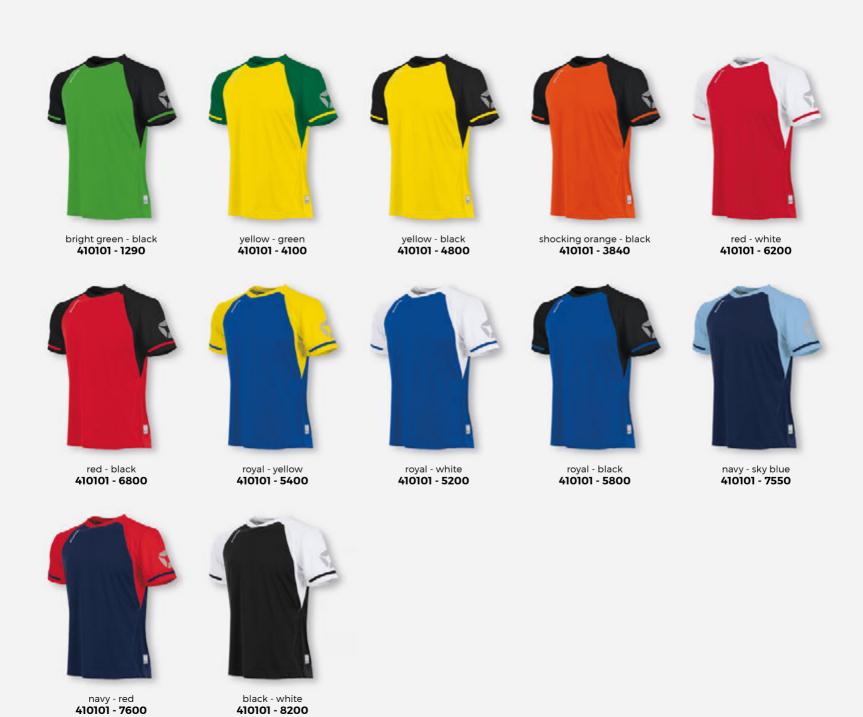

- 8200







STANNO 33





## PRIDE SHIRT LADIES 100% POLYESTER WITH CLIMATEC FINISH

SR: XS - S - M - L - XL









- · extra stretch
- ventilating mesh material on the shouders and sides
- soft elastic collar made of fine rib material
   longer back with rounded finish

VERY SUITABLE FOR PRINTING.

**Shorts** > Page 54 - 61

Socks > Page 62 - 77

Unisex Shirt > Page 32 - 33





white - black **460605 - 2800** 



orange - black **460605 - 3800** 



yellow - royal **460605 - 4500** 



yellow - black **460605 - 4800** 



royal - black **460605 - 5800** 



red - black **460605 - 6800** 



navy - white **460605 - 7200** 



black - anthracite **460605 - 8900** 

35 **≘TANNO** 







black **410001 - 8000** 





**Shorts** > Page 54 - 61

**Socks** > Page **62** - **77** 













## LIGA LONG SLEEVE SHIRT 100% POLYESTER WITH CLIMATEC FINISH

JR: 116 - 128 - 140 - 152 - 164

SR: S - M - L - XL - XXL - XXXL









- light weight and fast dryingventilating mesh material on the sidesribbed cuff and collar

VERY SUITABLE FOR PRINTING.

Shorts > Page 54 - 61

Socks > Page 62 - 77

Short sleeves > Page 40 - 41



bright green - black **411101 - 1290** 



yellow - green **411101 - 4100** 



yellow - black **411101 - 4800** 



neon yellow - black **411101 - 4860** 



shocking orange - black **411101 - 3840** 



red - white **411101 - 6200** 



red - black **411101 - 6800** 



maroon - sky blue **411101 - 6040** 



royal - yellow **411101 - 5400** 



royal - white **411101 - 5200** 



royal - black 411101 - 5800



navy - sky blue **411101 - 7550** 



navy