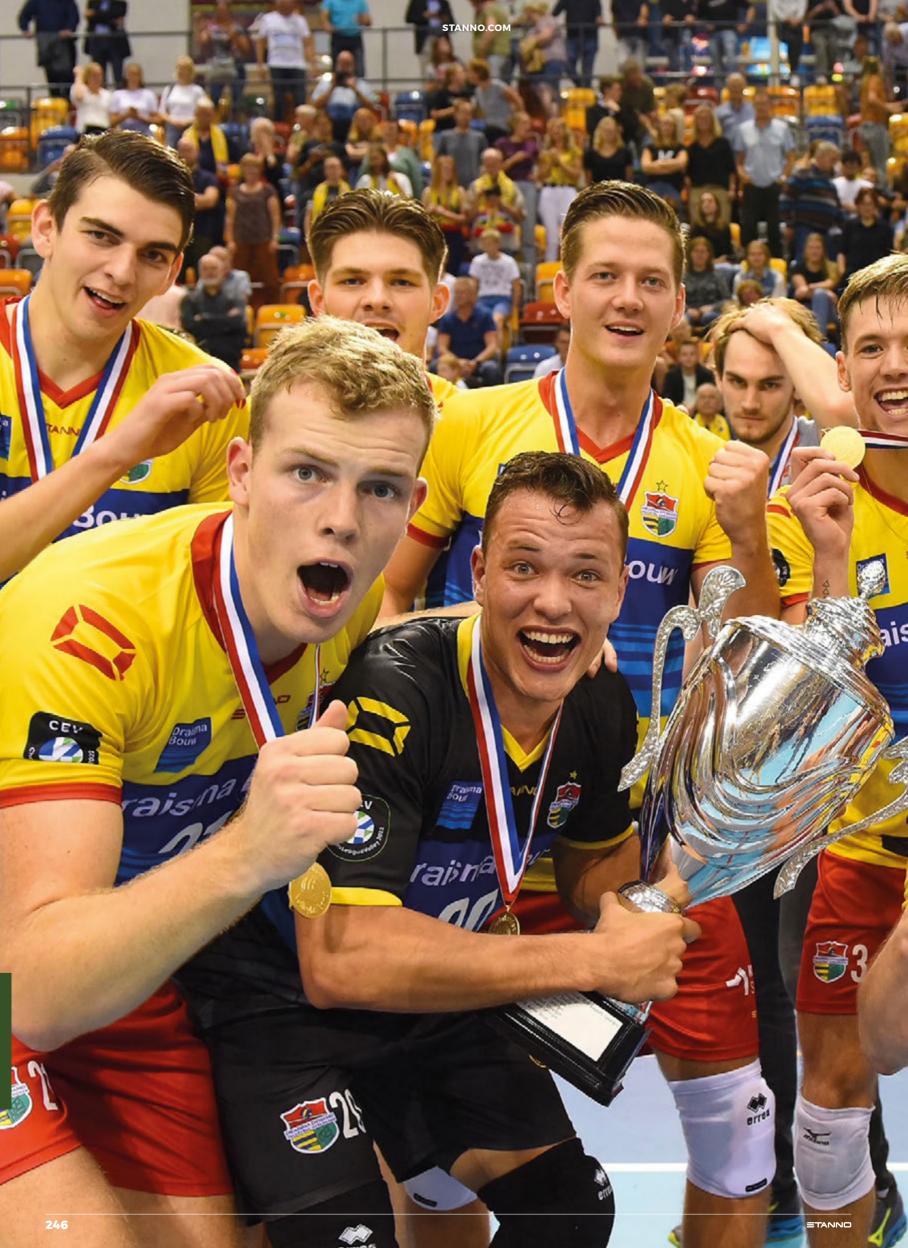

** 

65% POLYESTER / 35% COTTON

SIZES: S/M - L/XL

- · lightweight reflective vest
- · perfect for running and other outdoor sports
- the vest has adjustable straps
  you wear it over your sport clothes back and
- feel'm not down, but it is an important tool for
- $\boldsymbol{\cdot}$  good visibility in the dark



yellow 488104 - 4000

black 488101 - 8000

238









FOR '21/'22, GO AHEAD EAGLES WILL

COMPETE IN THE EREDIVISIE.

THE COLLAR SHOWS 'SINCE 1902',

AND THE BACK OF THE SHIRT READS

'HOME OF FOOTBALL'.

IN THE STANNO HOME KITS

THIS SEASON, MORE BLACK FROM
THE LOGO IS ALSO REFLECTED IN THE
KIT - THE SIDE PANELS OF THE SHIRT
AND SHORTS HAVE A SUBTLE BLACK
STRIP AS AN EXTRA ACCENT.
WE ARE THE EAGLES!



©Pro Shots / Erik Pasman

Vierhouten

STANNO

JUMPER de diesup



















Oud-Heverlee Leuven [BE]



**Draisma Dynamo - Ladies** [NL]

# more SPONSORSHIPS







Voltigierverein Köln Dünnwald (Team NORKA) [DE]



# **Productinformation**

#### Materials



ClimaTec material is a comfortable, warm, lightweight material, fast drying and easy to maintain. The advanced microfibres transport the body fluids and keep you comfortable in many weather conditions.



WovenTec increases the wearing comfort and provides a soft feel. The material has a luxurious appearance. WovenTec products are not only functional during sports activities but also perfectly suitable for presentations.



PolyTec has a thermal effect and is easy to wash, which simplifies maintenance. It protects against cold wind and is a great combination of a functional and durable product.



Coa