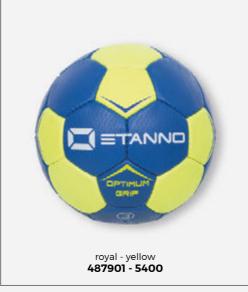

(PVC-free)weight: 420 grammes



#### **FUTSAL** ELECTRIC LIGHT MATCH/TRAINING BALL



#### SIZE: 4L

- excellent indoor football for youth
- highly reduced bounce effect, for better ball control in the hall
- · dual-bonded
- soft PU-material (PVC-free)weight: 360 grammes



#### **FUTSAL** ELECTRIC SUPERLIGHT MATCH/TRAINING BALL



#### SIZE: 4SL

- · excellent indoor football for youth
- highly reduced bounce effect, for better ball control in the hall
- · dual-bonded
- soft PU-material (PVC-free)weight: 300 grammes





#### **MERCURIO** HANDBALL TRAINING BALL



#### SIZES: 0 - 1 - 2 - 3

- · made of durable PU-material
- hand-stitched
- excellent training ball
  size 0 / weight: 270 grammes
  size 1 / weight: 310 grammes
- size 2 / weight: 350 grammes
  size 3 / weight: 450 grammes



#### **APOLLO** HANDBALL TRAINING BALL



#### SIZES: 1 - 2 - 3

- · made of durable PU-material
- · hand-stitched
- $\boldsymbol{\cdot}$  good qualities for catching, playing and
- bouncing

  excellent training ball
- excellent grip
  size 1 / weight: 310 grammes
  size 2 / weight: 350 grammes
- · size 3 / weight: 450 grammes



487902 - 1505

#### **ACCESSORIES**



















**≅TANN**□ **229** 



#### **COACHBOARD SOCCER 30X40CM**

ALUMINUM COACHBOARD

- suitable as a magnetic boardsuitable for tactics coaching



**COACHBOARD SOCCER 40X60CM** 

ALUMINUM COACHBOARD

- suitable as a magnetic boardsuitable for tactics coaching



green 489001 - 1000

areen 489003 - 1000

#### **WORKOUT LADDER**

- · coordination ladder with orange slats
- · clip closures at the ends to attach mu