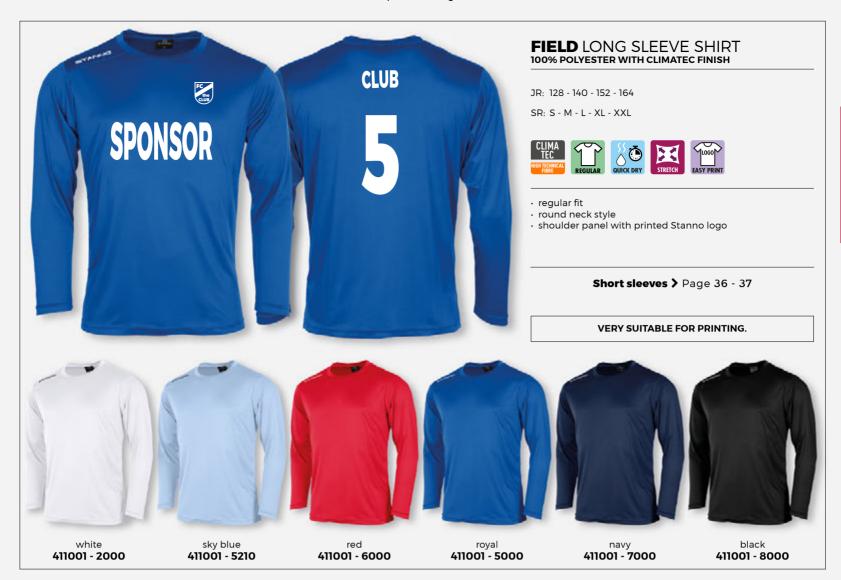

1003 - 5800



navy - white **411003 - 7200** 



black - white 411003 - 8200







STANNO 33





## PRIDE SHIRT LADIES 100% POLYESTER WITH CLIMATEC FINISH

SR: XS - S - M - L - XL









- · extra stretch
- ventilating mesh material on the shouders and sides
- soft elastic collar made of fine rib material
   longer back with rounded finish

VERY SUITABLE FOR PRINTING.

**Shorts** > Page 54 - 61

Socks > Page 62 - 77

Unisex Shirt > Page 32 - 33





white - black **460605 - 2800** 



orange - black **460605 - 3800** 



yellow - royal **460605 - 4500** 



yellow - black **460605 - 4800** 



royal - black **460605 - 5800** 



red - black **460605 - 6800** 



navy - white **460605 - 7200** 



black - anthracite **460605 - 8900** 

35 **≘TANNO** 







black **410001 - 8000** 





**Shorts** > Page 54 - 61

**Socks** > Page **62** - **77** 













## LIGA LONG SLEEVE SHIRT 100% POLYESTER WITH CLIMATEC FINISH

JR: 116 - 128 - 140 - 152 - 164

SR: S - M - L - XL - XXL - XXXL









- light weight and fast dryingventilating mesh material on the sidesribbed cuff and collar

VERY SUITABLE FOR PRINTING.

Shorts > Page 54 - 61

Socks > Page 62 - 77

Short sleeves > Page 40 - 41



bright green - black **411101 - 1290** 



yellow - green **411101 - 4100** 



yellow - black **411101 - 4800** 



neon yellow - black **411101 - 4860** 



shocking orange - black **411101 - 3840** 



red - white **411101 - 6200** 



red - black **411101 - 6800** 



maroon - sky blue **411101 - 6040** 



royal - yellow **411101 - 5400** 



royal - white **411101 - 5200** 



roy