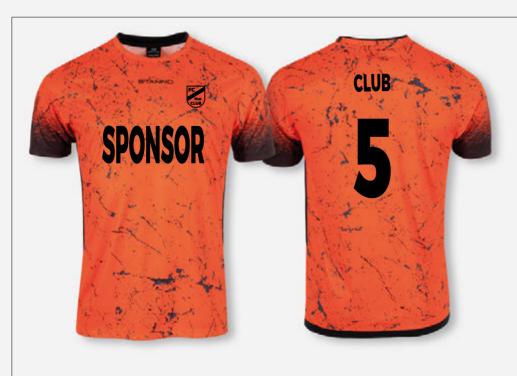

--------|----|
| SPRY SHIRT LIMITED EDITION | 1! |
| DASH SHIRT                 | 17 |
| VOLT SHIRT                 | 19 |
| FIRST SHIRT                | 2  |
| DRIVE SHIRT                | 29 |
| PRIDE SHIRT                | 3. |
| FIELD SHIRT                | 37 |
| LIGA SHIRT                 | 4  |
| BRIGHTON SHIRT             | 4! |
| LISBON SHIRT               | 47 |
| BASELAYERS                 | 5  |







white - multi **414012 - 2345** 

## **HOLI** SHIRT 100% POLYESTER WITH CLIMATEC FINISH

SR: XS - S - M - L - XL - 2XL











- mesh backfully sublimateddouble-stitched seams make it suitable for both indoor and outdoor sports

  • fast-drying

#### VERY SUITABLE FOR PRINTING.



black - multi **414012 - 8765** 

**Shorts** > Page 54 - 61

Socks > Page 62 - 77

















## **SPRY** LIMITED SHIRT 100% POLYESTER WITH CLIMATEC FINISH

JR: 116 - 128 - 140 - 152 - 164

SR: XS - S - M - L - XL - XXL









- fully sublimatedfast-dryingfeel light onsupple material

#### VERY SUITABLE FOR PRINTING.

**Shorts** > Page 54 - 61

**Socks** > Page 62 - 77



orange - black **414009 - 3800** 



purple - white **414009 - 7672** 



anthracite - neon yellow **414009 - 9400** 

















## **DASH** SHIRT 100% POLYESTER WITH CLIMATEC FINISH

JR: 128 - 140 - 152 - 164

SR: S - M - L - XL - 2XL









- made entirely of ventilating mini meshdebossed front panel
- · quick drying

- feels light and smooth
  raglan sleeve insert
  double-stitched seams

VERY SUITABLE FOR PRINTING.

**Shorts** > Page 54 - 61

Socks > Page 62 - 77











white - black **410007 -