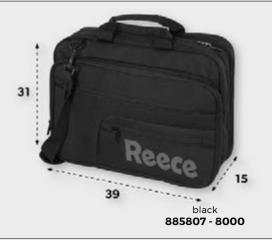

to wear
- easy to transport in a sports bag
  reflective details for better visibility in the dark









#### WATERBAG **600D POLYESTER**

SIZE: 33 X 21 X 21 CM (HXWXD)



- solid water bag for max. 8 liters of water
  100% waterproof
  two side pockets for water bottles

- · round model







anthracite 484805 - 8900

#### **MEDICINE BAG**

SIZE: 26 X 35 X 19 CM (HXWXD)



- · made of high quality ripstop
- · adjustable inner pockets
- · double zipper
- · waterbottle
- · adjustable inner pockets







red **484806 - 6000** 

# SPORTS EQUIPMENT

#### **NOTEBOOK BAG**

SIZE: 39 X 31 X 15 CM (WXHXD)



- $\cdot\,$  suitable for laptops up to 15,6 inch
- multiple compartments with zips
  adjustable and detachable shoulder strap
- · luggage strap for easy attachment to trolley case







## **TROLLEY** BAG MEDIUM, 600D POLYESTER

SIZE: 54 X 32 X 28 CM (HXWXD)



- · perfect for travelling
- · extendable handgrip
- hidden carrying harness (to be used as backpack)
   several lockable compartments
- · can also be used as hand luggage







black 485801 - 8000

## TROLLEY BAG LARGE, 600D POLYESTER

SIZE: 76 X 37 X 36 CM (HXWXD)



- $\cdot \ \mathsf{perfect} \ \mathsf{for} \ \mathsf{travelling}$
- rolling wheels, adjustable handgrip and strong handles
  large storage compartment with double zipper, double front compartment with zipper, several inside
- with zipper, a smaller front compartment with zipper and an upper compartment with zipper
   hidden carrying harness (to be used as backpack)







#### **ACE** ELBOWPADS

#### SIZES: S - M - L

- $\boldsymbol{\cdot}$  excel