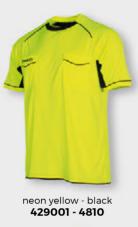

**UNI II** SOCKS 80% HIGH STRETCH POLYESTER, 17% POLYAMIDE, 3% ELASTANE

JR: 25/29 - 30/35

SR: 36/40 - 41/44 - 45/48











- perfect fit
  mesh insert for optimum breathability
  protective impact zone around the ankle
  anatomic foot
  flat seams for extra comfort
  double elasticated upper edge
  antibacterial finish in the sole

214 **≡TANNO** 



#### **BERGAMO** REFEREE SHIRT SHORT SLEEVES, 100% POLYESTER WITH CLIMATEC FINISH

SR: XS - S - M - L - XL - XXL - XXXL

#### **BERGAMO** REFEREE SHIRT

LONG SLEEVES, 100% POLYESTER WITH CLIMATEC FINISH

SR: XS - S - M - L - XL - XXL











- · ventilating mesh panels
- · raglan sleeve insert
- · two chest pockets
- $\cdot\,$  two-colour collar made of soft body material

Socks > Pages 62 - 73, 211

VERY SUITABLE FOR PRINTING.





429001 - 6190



grey - black **429001 - 9030** 



anthracite - black **429001 - 9980** 



neon yellow - black 429003 - 4810



fuchsia 429003 - 6190



grey - black 429003 - 9030



anthracite - black 429003 - 9980



fuchsia - black 429003 - 6380



429002 - 8000

## **COMO** REFEREE SHORTS 100% POLYESTER WITH CLIMATEC FINISH

SR: XS - S - M - L - XL - XXL











- · two side pockets
- · back pocket with velcro closure
- · elastic waistband with drawstring

VERY SUITABLE FOR PRINTING.



# SPORIS EQUIPMENT

**SPORTS BAGS** 

218

**PROTECTION** 

224

BALLS

226

**ACCESSORIES** 

229



#### **SAN REMO SPORTS BAG**

SIZE: 25 X 48 X 23 CM (HXWXD)





- $\boldsymbol{\cdot}$  large front pouch with zipper on the long side
- mesh side pocket
- extra inner pocket
- main compartmen