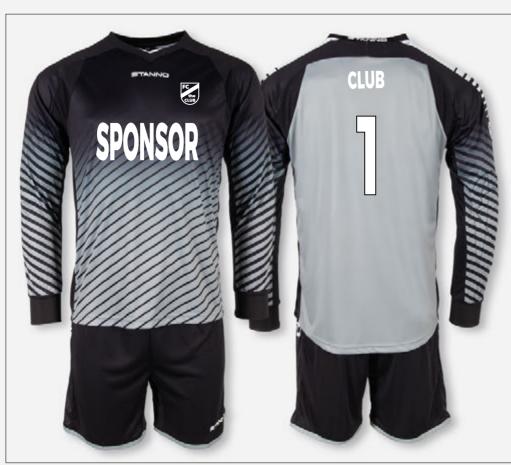

*VORTEX**

#### **GOALKEEPER SHIRT LONG SLEEVE** 100% POLYESTER WITH CLIMATEC FINISH

JR: 128 - 140 - 152 - 164

SR: S - M - L - XL - 2XL - 3XL









- · sublimated print on front and back
- · raglan sleeve insert
- body material collar in two colours
  cuffs made of elastic rib material
  senior: no padding on elbows

- · junior: with padding on elbows

VERY SUITABLE FOR PRINTING.

Socks > Pages 62 - 73, 210 - 211











magenta - black **415004 - 6680** 

black - neon yellow **415004 - 8004** only junior sizes



#### **VORTEX** KEEPER SHIRT 100% POLYESTER WITH CLIMATEC FINISH

SR: S - M - L - XL - 2XL - 3XL











- · sublimated print on front and back
- · raglan sleeve insert
- · body material collar in two colours

VERY SUITABLE FOR PRINTING.

Socks > Pages 62 - 73, 211





### **BLITZ** GOALKEEPER SET LONG SLEEVES SHIRT WITH SHORTS, 100% POLYESTER WITH CLIMATEC FINISH

JR: 128 - 140 - 152 - 164

SR: S - M - L - XL - XXL











- shirt: padding on elbowsshirt: v-neck made of body material
- shirt: cuffs made of elastic rib material
  shirt: sublimated all-over print
- · short: without inner shorts
- $\boldsymbol{\cdot}$  short: elastic hem with drawstring

VERY SUITABLE FOR PRINTING.

**Socks** > Pages 62 - 73, 211



green **415003 - 1000** 



neon yellow **415003 - 4190** 



antracite - black **415003 - 9060** 



SR: 36/40 - 41/44 - 45/48

See page 211









black - anthracite

440116 - 8900





#### TIVOLI GOALKEEPER SHIRT 100% POLYESTER WITH CLIMATEC FINISH

JR: 128 - 140 - 152 - 164

SR: S - M - L - XL - XXL - XXXL









- stitched paddin