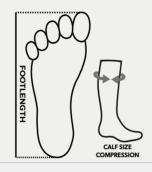

### **FUNCTIONALS WOVEN SHORTS**

96% POLYESTER, 4% ELASTANE

SR: XS - S - M - L - XL - XXL