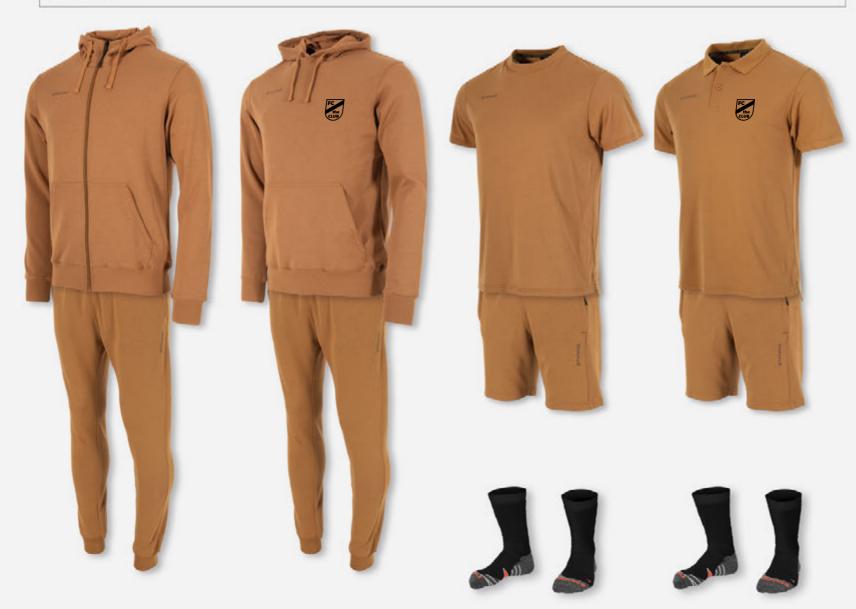

ith drawstring XS - S - M - L - XL - 2XL - 3XL side zip pocketsfor training and everyday use 438007





# BASE COLLECTION



Base Base Base Base Base Base **Hooded Full Zip** Shirt Polo Sweat Hooded Sweat Shorts **Sweat Top** Pants **Sweat Top** 465005 - 9999 434002 - 9999 465004 - 9999 460004 - 9999 438007 - 9999 463005 - 9999 Sizes: Sizes: Sizes: Sizes: Sizes: Sizes: 128 to 3XL 128 to 3XL 128 to 3XL XS to 3XL XS to 3XL XS to 3XL







# BASE COLLECTION



Base Base Base Base Base Base **Hooded Full Zip** Shirt Polo Sweat Hooded Sweat **Sweat Top** Pants **Sweat Top** Shorts 465005 - 8000 465004 - 8000 460004 - 8000 438007 - 8000 463005 - 8000 434002 - 8000 Sizes: Sizes: Sizes: Sizes: Sizes: Sizes: 128 to 3XL 128 to 3XL 128 to 3XL XS to 3XL XS to 3XL XS to 3XL







# BASE COLLECTION



| Base<br>Hooded Full Zip | Base<br>Sweat | Base<br>Hooded | Base<br>Shirt | Base<br>Sweat | Base<br>Polo  |
|-------------------------|---------------|----------------|---------------|---------------|---------------|
| Sweat Top               | Pants         | Sweat Top      |               | Shorts        |               |
| 465005 - 8021           | 434002 - 8021 | 465004 - 8021  | 460004 - 8021 | 438007 - 8021 | 463005 - 8021 |
| Sizes:                  | Sizes:        | Sizes:         | Sizes:        | Sizes:        | Sizes:        |
| 128 to 3XL              | 128 to 3XL    | 128 to 3XL     | XS to 3XL     | XS to 3XL     | XS to 3XL     |



### Functionals COLLECTION consists of:

### Unisex

**FUNCTIONALS THERMAL TOP FUNCTIONALS THERMAL VEST FUNCTIONALS FLEX JACKET FUNCTIONALS R