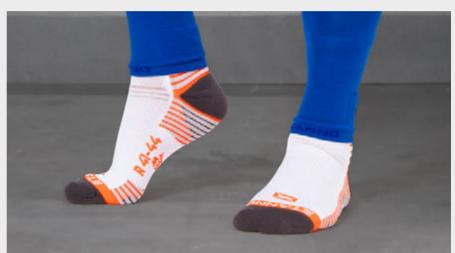

* black - yellow **440105 - 8400** black - red **440105 - 8600** black - red - white 440105 - 8690 red - black 440105 - 6800

**ORIGINAL** SOCKS 80% HIGH STRETCH POLYESTER, 17% POLYAMIDE, 3% ELASTANE

JR: 25/29 - 30/35

SR: 36/40 - 41/44 - 45/48

















- perfect fitmesh insert for optimum breathability
- · protective impact zone around the ankle
- anatomic footflat seams for extra comfort
- double elasticated upper edge
  antibacterial finish in the sole











MOVE CREW SOCKS
71% RECYCLED POLYESTER, 25% POLYAMIDE, 4% ELASTANE

SR: 36/40 - 41/44 - 45/49















- high-quality jacquard knitfootbed and heel with nanofront (anti-slip)
- · optimal moisture management
- high stretchanatomical foot
- · left-right indication
- · flat seam toe







black **444003 - 8000** 





# PRIME COMPRESSION SOCKS

15-21 MMHG, MILD COMPRESSION



















#### **PRIME** COMPRESSION SOCKS 82% POLYAMIDE, 14% PES NANOFRONT, 4% ELASTANE

SR: 35/38 - 39/42 - 43/46













· 15-21 MMHG, mild compression

- reduces moisture and swellingpreventive effect against injuries
- high stretch content
- · footbed and heel with nano front (anti-slip)
- · anatomical foot
- quick drying





SR: 35/38 - 39/42 - 43/46













high stretch content

- · footbed and heel with nano front (anti-slip)
- · quick drying



### **PRIME** QUARTER SOCKS 65% POLYAMIDE, 32% PES NANOFRONT, 3% ELASTANE

SR: 35/38 - 39/42 - 43/46













- footbed with nano front (anti-slip)
- anatomical foot
- · quick drying



#### **COMPRESSION SOCKS** 97% POLYAMIDE, 3% ELASTANE

SR: 39/42 - 43/46