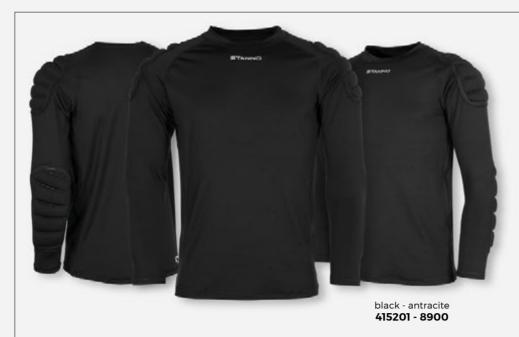

XL









- perfectly suited for training and competitionelastic waistband with drawstring
- $\boldsymbol{\cdot}$  protective padding at the hips



#### **BRECON** 3/4 GOALKEEPER PANTS 100% MICRO POLYESTER

JR: 116 - 128 - 140 - 152 - 164

SR: S - M - L - XL - XXL











- perfectly suited for training and competition
  elastic waistband with drawstring
  protective padding at the hips and knees

- $\boldsymbol{\cdot}$  elastic ribbing material at the bottom of the legs







#### **CHESTER** GOALKEEPER PANTS 100% MICRO POLYESTER

JR: 116 - 128 - 140 - 152 - 164

SR: S - M - L - XL - XXL











- perfectly suited for training and competitionelastic waistband with drawstring
- protective padding at the hips and knees
  elastic ribbing material at the bottom of the legs











#### **PROTECTION SHIRT** 91% POLYESTER, 9% ELASTANE

JR: 140/152 - 164/S

SR: M - L - XL - XXL











- padding on arms and shoulderslong sleeves with round neck
- · tight fit, to wear underneath clothing





#### **PROTECTION SHORTS** 91% POLYESTER, 9% ELASTANE

JR: 140/152 - 164/S

SR: M - L - XL - XXL











- $\boldsymbol{\cdot}$  protection shorts with padding at the hips
- · tight fit, to wear underneath clothing



black - anthracite 440116 - 8900

#### **HIGH IMPACT GOALKEEPER** SOCK 70% POLYAMIDE, 20% POLYPROPYLENE, 10% ELASTANE

SR: 36/40 - 41/44 - 45/48







- · especially designed for goalkeepers
- $\cdot$  mesh knitted backside and anatomic foot for a perfectly comfortable fit
- three layers of quilted reinforcement for the best possible protection against injuri