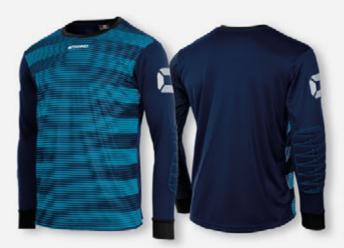

lastic rib material
  shirt: sublimated all-over print
- · short: without inner shorts
- $\boldsymbol{\cdot}$  short: elastic hem with drawstring

VERY SUITABLE FOR PRINTING.

**Socks** > Pages 62 - 73, 211



green **415003 - 1000** 



neon yellow **415003 - 4190** 



antracite - black **415003 - 9060** 



SR: 36/40 - 41/44 - 45/48

See page 211









black - anthracite

440116 - 8900





#### TIVOLI GOALKEEPER SHIRT 100% POLYESTER WITH CLIMATEC FINISH

JR: 128 - 140 - 152 - 164

SR: S - M - L - XL - XXL - XXXL









- stitched padding on both sleeves
  sublimated striped print on the front
  collar and cuffs made of contrasting coloured rib material
- $\boldsymbol{\cdot}$  Stanno embroidery at th middle of the chest

VERY SUITABLE FOR PRINTING.

Socks > Pages 62 - 73, 211







navy - black **415001 - 7800** 













DO YOU WANT TO CREATE YOUR **OWN GOALKEEPER SET?** 

OR DO YOU PREFER A GOALKEEPER **SET WITHOUT PADDING?** 

COMBINE A SHIRT, BASELAYER, SHORTS AND SOCKS TO CREATE YOUR OWN GOALKEEPER SET IN THE COLOUR YOU WANT!



**SHIRT SHORT SLEEVES** 



**BASELAYER** 



**SHORTS** 



**SOCKS** 



First Shirt

410008 Sizes: 116 to 2XL





Baselayer Long Sleeve Shirt 446101 Sizes: 116 to 2XL





Shorts 420000 Sizes:

Field

128 to XXL





Sizes:

116 to XXL

440001 Sizes: 25/29 to 45/48

Uni II

Socks



Drive Shirt

410006 Sizes: 116 to XXXL





Core **Baselayer Long** Sleeve Shirt 446101 Sizes: 116 to 2XL





Shorts 420001 Sizes: 116 to XXL

Focus



Uni II Socks 440001 Sizes: 25/29 to 45/48

207 STANNO

Field

**Shorts** 

420000

Sizes:

128 t