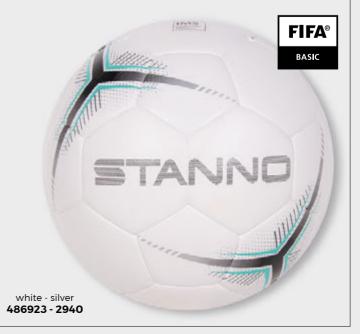

swer (patented technology)

- up to 90% shock absorption
  extreme flexibility
  perfect adaptability to the shin
- · single piece
- seamless sleevesmachine washable
- · EN-certified (13061:2009)





# **TBB** FLAME MATCH BALL SIZE: 5 · our top model excellent match and training ball FIFA Quality Pro thermo-bonded trermo-bonded perfectly contoured butyl bladder soft and durable PU-material very stable flight characteristics excellent bounce properties size 5 / weight: 430 grammes 5450 **FIFA®** QUALITY PRO

#### **PRIME**



#### SIZES: 4 - 5

· excellent match and training ball

white - orange - black **486927 - 2380** 

- RIFA-Basic Approved
   dual-bonded
   soft and durable PU-material
   very stable flight characteristics
- excellent bounce properties
  size 5 / weight: 430 grammes



# FUZE.

#### **BALLS**









#### **BALLS**



#### **FUTSAL** ELECTRIC MATCH/TRAINING BALL



#### SIZE: 4

- · excellent indoor football
- highly reduced bounce effect, for better ball control in the hall
- · dual-bonded
- soft PU-material (PVC-free)weight: 420 grammes



#### **FUTSAL** ELECTRIC LIGHT MATCH/TRAINING BALL



#### SIZE: 4L

- excellent indoor football for youth
- highly reduced bounce effect, for better ball control in the hall
- · dual-bonded
- soft PU-material (PVC-free)weight: 360 grammes



#### **FUTSAL** ELECTRIC SUPERLIGHT MATCH/TRAINING BALL



#### SIZE: 4SL

- · excellent indoor football for youth
- highly reduced bounce effect, for better ball control in the hall
- · dual-bonded
- soft PU-material (PVC-free)weight: 300 grammes





#### **MERCURIO** HANDB