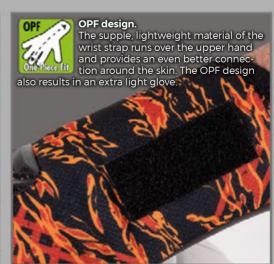

the grip and require additional components for a better grip. A softer and more open foam structure absorbs the water and is very suitable for wet weather conditions.



#### CUSHIONING

As well as grip, cushioning is an important factor in determining the most suitable goalkeeper gloves. The softer and thicker the foam, the better the impact of the ball can be absorbed. Also the thickness of the basic material of the gloves determines the amount of cushioning.



#### ABRASION RESISTANCE

Foam is a very soft material that needs special treatment. Regular ball contact leads to wear and tear of the foam. The degree of wear is determined by the surface structure and the density of the foam material. A more course and closed foam structure will lead to less wear.

#### **FOAM RATING**









## GOALKEEPERS

#### **GOALKEEPERS GLOVES**

One of the main features of goalkeeper gloves is the way in which the gloves are stitched. This determines the ball control, grip and comfort.



#### ROLLFINGER-

With the rollfinger system, the finger is completely surrounded by foam, without stitching. The magnification of the grip surface that is created in this way, allows for optimum grip on the ball.





JR

PAGE 199

**ULTIMATE GRIP JR II** 

PAGE 199



In a flathand glove, with positive stitching, the stitched seams are applied to the outside of the fingers, increasing the foam surface and creating a larger area for catching the ball.





PAGE 196





**PAGE 198** 



**PAGE 199** 



#### **FLATHAND** FLATHAND NEGATIVE

In a flathand glove, with negative stitching, the stitched s