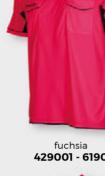

**UNI II** SOCKS 80% HIGH STRETCH POLYESTER, 17% POLYAMIDE, 3% ELASTANE

JR: 25/29 - 30/35

SR: 36/40 - 41/44 - 45/48











- perfect fit
  mesh insert for optimum breathability
  protective impact zone around the ankle
  anatomic foot
  flat seams for extra comfort
  double elasticated upper edge
  antibacterial finish in the sole

214 **≡TANNO** 



#### **BERGAMO** REFEREE SHIRT SHORT SLEEVES, 100% POLYESTER WITH CLIMATEC FINISH

SR: XS - S - M - L - XL - XXL - XXXL

#### **BERGAMO** REFEREE SHIRT

LONG SLEEVES, 100% POLYESTER WITH CLIMATEC FINISH

SR: XS - S - M - L - XL - XXL











- · ventilating mesh panels
- · raglan sleeve insert
- · two chest pockets
- $\cdot\,$  two-colour collar made of soft body material

Socks > Pages 62 - 73, 211

VERY SUITABLE FOR PRINTING.





429001 - 6190



grey - black **429001 - 9030** 



anthracite - black **429001 - 9980** 



neon yellow - black 429003 - 4810



fuchsia 429003 - 6190



grey - black 429003 - 9030



anthracite - black 429003 - 9980



fuchsia - black 429003 - 6380



429002 - 8000

## **COMO** REFEREE SHORTS 100% POLYESTER WITH CLIMATEC FINISH

SR: XS - S - M - L - XL - XXL











- · two side pockets
- · back pocket with velcro closure
- · elastic waistband with drawstring

VERY SUITABLE FOR PRINTING.



# SPORIS EQUIPMENT

**SPORTS BAGS** 

218

**PROTECTION** 

224

BALLS

226

**ACCESSORIES** 

229



#### **SAN REMO SPORTS BAG**

SIZE: 25 X 48 X 23 CM (HXWXD)





- $\boldsymbol{\cdot}$  large front pouch with zipper on the long side
- mesh side pocket
- extra inner pocket
- main compartment